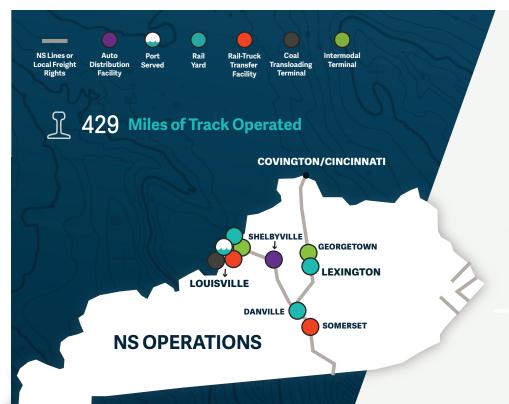

**CUSTOMERS SERVED** 

Unique

**ANNUAL SPEND** 

(Roadway and Infrastructure Improvements)

\$26M Annual Average

**FAST FACTS** in the **BLUEGRASS STATE** 

NS transported enough coffee to make

16.5M cups