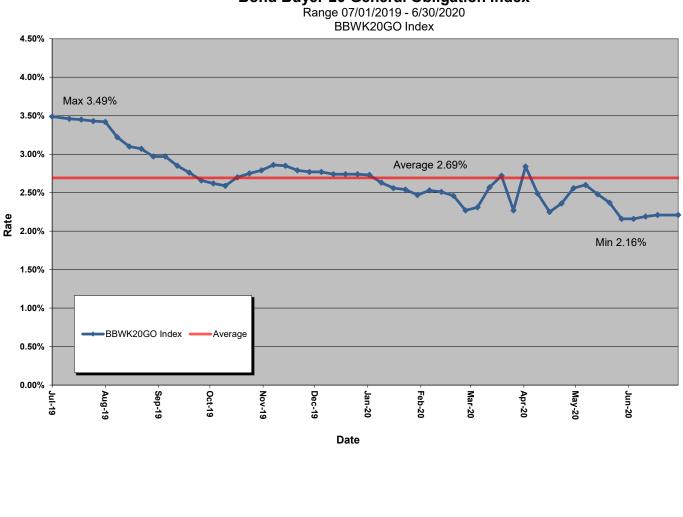

n (Intermediate Term Pool)





## **INVESTMENT MANAGEMENT**

# Tax-Exempt Interest Rates and Relationships

The Bond Buyer 20 General Obligation Index averaged 2.69% for Fiscal Year 2020. The high was 3.49% at the beginning of July 2019 and the low was 2.16% in June 2020.

The Securities Industry and Financial Markets Association (SIFMA) Municipal Swap Index averaged 1.15% for Fiscal Year 2020. The high was 5.20% in March 2020 and the low was 0.11% in June 2020. The 30-day USD London Interbank Offered Rate (LIBOR) averaged 1.43% for Fiscal Year 2020. The high was 2.37% in July 2019 and the low was 0.17% in May 2020. During the year, SIFMA traded at a high of 560.04% of the 30-day LIBOR in late March 2020, at a low of 47.63% in April 2020, and at an average of 90.07% for the Fiscal Year.



#### Bond Buyer 20 General Obligation Index

## SIFMA & SIFMA/LIBOR Ratio



Page 12

## **CREDIT MANAGEMENT**

#### Mid-Year Reflection

#### Credit

The dominant storyline of the first half of 2020 was the COVID-19 pandemic and the enormous effect it had on markets as lockdown orders took effect in late March and supply chains faced significant disruptions. Consumer spending plummeted and despite healthy rebounds in May and June as the economy restarted, remains below prepandemic levels. After an initial dip, personal income growth skyrocketed as lower paid workers began to receive more from unemployment than thev did working previously, in addition to stimulus checks being sent to every qualifying adult. With the supplemental unemployment payment set to expire at the end of July, pers