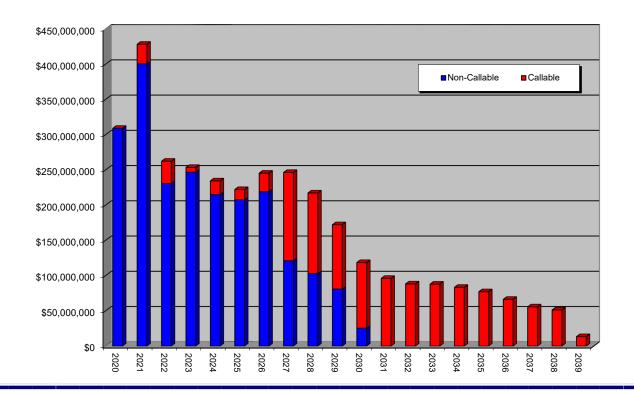

mining potential refunding candidates. Since tax advantaged bonds are no longer eligible to be advance refunded on a tax-exempt basis, the Commonwealth now gives consideration to advance refunding its municipal bonds on a taxable basis or through a forward delivery of tax-exempt bonds. Additional diligence and financial modeling is necessary to ensure economic savings in these transactions.

#### Call Analysis by Call Date State Property and Buildings Commission Bonds \$500,000,000 Callable Non-Callable \$450,000,000 \$400,000,000 \$350,000,000 \$300,000,000 \$250,000,000 \$200,000,000 \$150,000,000 \$100,000,000 \$50,000,000 \$0 2023 2019 2021 2022 2024 2025 2026 2027 2028 2029 2030 2020

# **DEBT MANAGEMENT**

Call Analysis by Maturity Date State Property and Buildings Commission Bonds



# Page 25

### **DEBT MANAGEMENT**

#### Road Fund

The Road Fund average daily cash balance for Fiscal Year 2020 was \$293 million compared to \$358 million for Fiscal Year 2019. The Road Fund cash was invested in the Intermediate Term Investment Pool which had a duration of 0.69 years as of June 30, 2020. The Road Fund earned positive \$6.688 million on a cash basis for Fiscal Year 2020 versus \$11.924 million for Fiscal Year 2019. The Road Fund earnings declined year over year because of lower short term rates and lower receipts. The continued relatively low level of investable balances at certain times during the fiscal year limits the investment opportunities.

As of June 30, 2020, the Turnpike Authority of Kentucky (TAK) had \$1.012 billion of bonds outstanding with a weighted aver