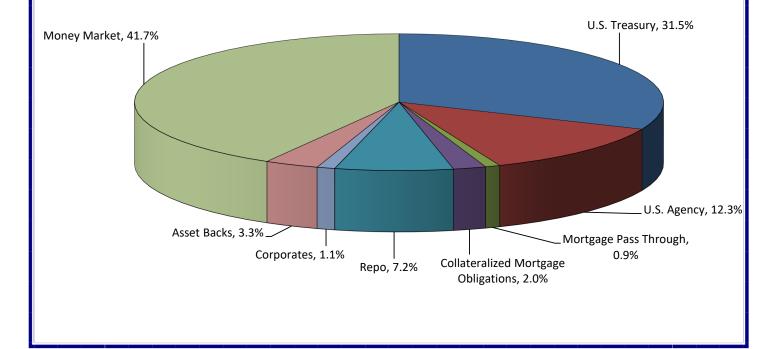

### Portfolio Management

For six months ending June 30, 2020, the Commonwealth's investment portfolio was approximately \$6.0 billion, a increase spurred by the receipt of federal stimulus funds as a direct result of COVID-19. The portfolio was invested in U. S. Treasury Securities (31.5%), U. S. Agency Securities (12.3%), Mortgage-Backed Securities (2.9%), Repurchase Agreements (Repo) (7.2%), Corporate Securities (1.1%), Asset-Backed Securities (3.3%), and Money Market Securities (41.7%). The portfolio had a market yield of 0.17% and an effective duration of 0.34 of a year.

The total portfolio is broken down into three investment pools. The pool balances as of June 30, 2020 was \$1.8 billion (Short Term Pool), \$1.8 billion (Limited Term Pool), \$2.4 billion (Intermediate Term Pool)





## **INVESTMENT MANAGEMENT**

# Tax-Exempt Interest Rates and Relationships

The Bond Buyer 20 General Obligation Index averaged 2.69% for Fiscal Year 2020. The high was 3.49% at the beginning of July 2019 and the low was 2.16% in June 2020.

The Securities Industry and Financial Markets Association (SIFMA) Municipal Swap Index averaged 1.15% for Fiscal Year 2020. The high was 5.20% in March 2020 and the low was 0.11% in June 2020. The 30-day USD London Interbank Offered Rate (LIBOR) averaged 1.43% for Fiscal Year 2020. The high was 2.37% in July 2019 and the low was 0.17% in May 2020. During the year, SIFMA traded at a high of 560.04% of the 30-day LIBOR in late March 2020, at a low of 47.63% in April 2020, and at an average of 90.07% for the Fiscal Year.



#### Bond Buyer 20 General O