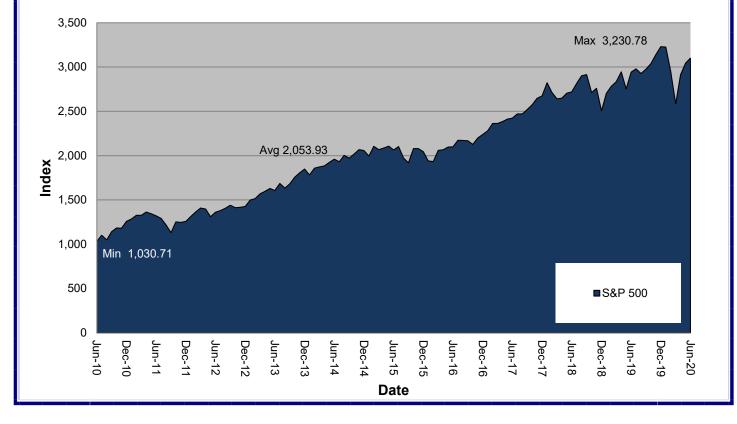

ns dropped substantially in late February and early March as COVID-19 concerns intensified. Market based measures suggest that the expected federal funds rate remains below 0.25% through mid 2023. Survey based measures of the expected path of the policy rate also moved down from the levels observed at the end of 2019. According to the results of the Survey of Primary Dealers and Survey of Market Participants (both conducted by the Federal Reserve Bank of New York in April) the median of respondents' modal projections implies a flat trajectory for the target range of the federal funds rate at the effective lower bound for the next few years.

## **INVESTMENT MANAGEMENT**

#### Real Gross Domestic Product & Standard & Poor's 500



Standard & Poor's 500 Range 07/01/2010-6/30/2020 SPX Index



Page 8

#### Page 9



## **INVESTMENT MANAGEMENT**

#### Portfolio Management

For six months ending June 30, 2020, the Commonwealth's investment portfolio was approximately \$6.0 billion, a increase spurred by the receipt of federal stimulus funds as a direct result of COVID-19. The portfolio was invested in U. S. Treasury Securities (31.5%), U. S. Agency Securities (12.3%), Mortgage-Backed Securities (2.9%), Repurchase Agreements (Repo) (7.2%), Corporate Securities (1.1%), Asset-Backed Securities (3.3%), and Money Market Securities (41.7%). The portfolio had a market yield of 0.17% and an effective duration of 0.34 of a year.

The total portfolio is broken down into three investment pools. The pool balances as of June 30, 2020 was \$1.8 billion (Short Term Pool), \$1.8 billion (Limite