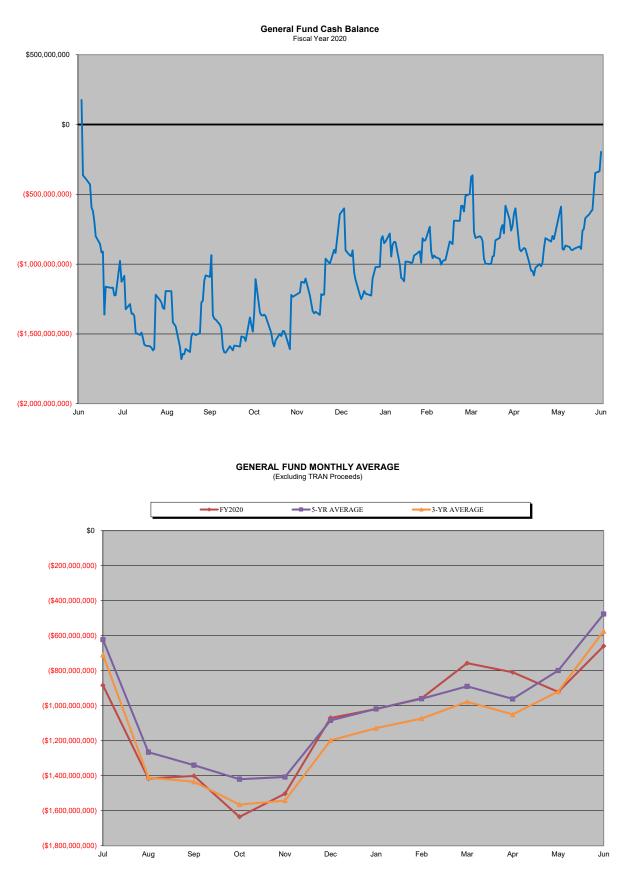

ue. Bond anticipation notes are smaller short-term bonds that are issued to generate funds for upcoming projects.

No BANs were issued during the reporting period

#### Notes (Direct Loans)

"Funding notes" means notes issued under the provisions of KRS 56.860 to 56.869 by the commission for the purpose of funding:

(a) Judgments, with a final maturity of not more than ten (10) years; and

(b) The finance or refinance of obligations owed under KRS 161.550(2) or 161.553(2)

"Project notes" means notes issued under the provisions of KRS 56.860 to 56.869 by the commission with a final maturity of not more than twenty (20) years for the purpose of funding authorized projects, which may include bond anticipation notes.

No Notes were issued during the reporting period.

## **DEBT MANAGEMENT**



Page 21

## **DEBT MANAGEMENT**

#### ALCo Financial Agreements

As of June 30, 2020, ALCo had three financial agreements outstanding, with a net notional exposure amount of \$134,850,000. These financial agreements are described in the section below and the terms of these transactions are detailed in Appendix B. No additional financial agreements were executed during the reporting period.

#### General Fund – Floating Rate Note Hedges

In May, 2007, ALCo issued \$243.08 million of Floating Rate Notes (FRNs) to permanently finance \$100 million of General Fund bond supported projects and to advance refund certain outstanding State Property and Buildings Commission (SPBC) bonds for present value savings. The transaction entailed ALCo issuing four FRNs, each paying a rate of interest index