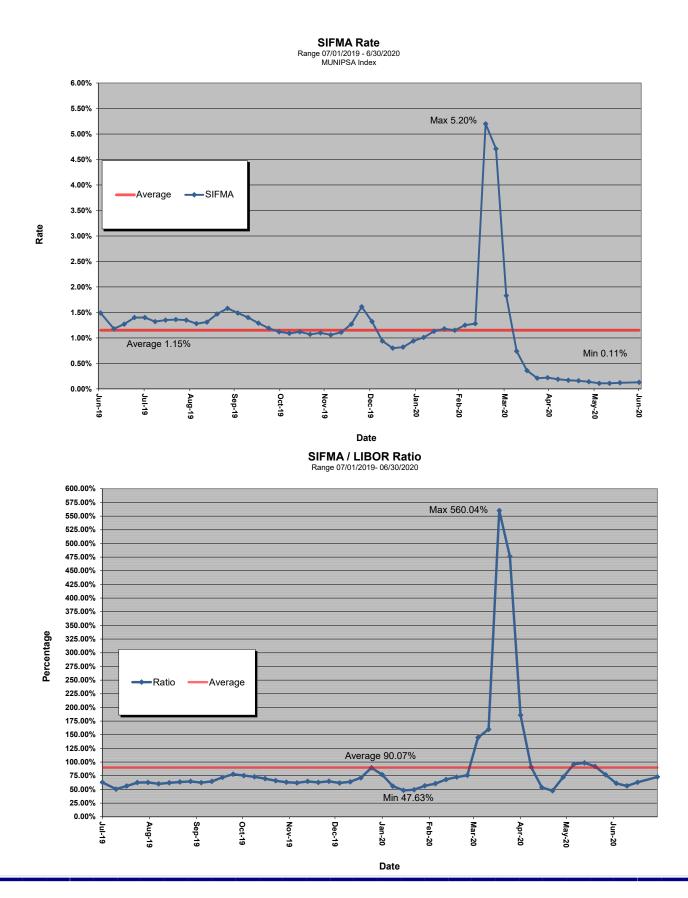

terest Rates and Relationships

The Bond Buyer 20 General Obligation Index averaged 2.69% for Fiscal Year 2020. The high was 3.49% at the beginning of July 2019 and the low was 2.16% in June 2020.

The Securities Industry and Financial Markets Association (SIFMA) Municipal Swap Index averaged 1.15% for Fiscal Year 2020. The high was 5.20% in March 2020 and the low was 0.11% in June 2020. The 30-day USD London Interbank Offered Rate (LIBOR) averaged 1.43% for Fiscal Year 2020. The high was 2.37% in July 2019 and the low was 0.17% in May 2020. During the year, SIFMA traded at a high of 560.04% of the 30-day LIBOR in late March 2020, at a low of 47.63% in April 2020, and at an average of 90.07% for the Fiscal Year.



#### Bond Buyer 20 General Obligation Index

## SIFMA & SIFMA/LIBOR Ratio



Page 12

## **CREDIT MANAGEMENT**

#### Mid-Year Reflection

#### Credit

The dominant storyline of the first half of 2020 was the COVID-19 pandemic and the enormous effect it had on markets as lockdown orders took effect in late March and supply chains faced significant disruptions. Consumer spending plummeted and despite healthy rebounds in May and June as the economy restarted, remains below prepandemic levels. After an initial dip, personal income growth skyrocketed as lower paid workers began to receive more from unemployment than thev did working previously, in addition to stimulus checks being sent to every qualifying adult. With the supplemental unemployment payment set to expire at the end of July, personal income levels could plummet as millions remain unemployed. Household deb