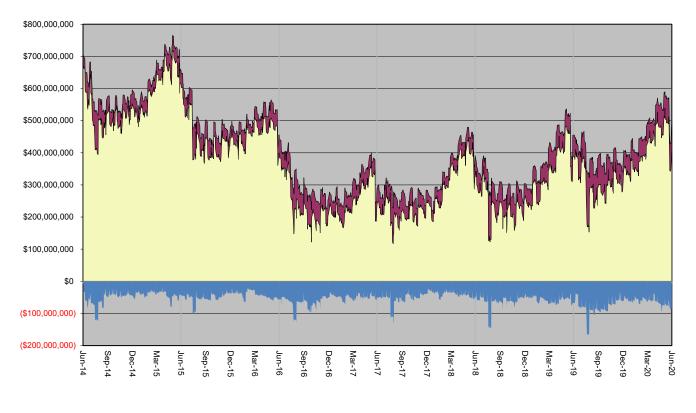

stable balances at certain times during the fiscal year limits the investment opportunities.

As of June 30, 2020, the Turnpike Authority of Kentucky (TAK) had \$1.012 billion of bonds outstanding with a weighted average coupon of 4.89% and an average life of 6.20 years.

Road Fund debt service paid in Fiscal Year 2020 was \$151.334 million, resulting in a net interest margin (investment income earned year-to-date less debt service paid) of negative \$144.646 million. The negative amount stems from the level of investable balances and a general low level of interest rates on the investment side in addition to the limited callability of fixed rate obligations on the liability side.

#### **Road Fund Available Balance**

Fiscal Year 2015-2020 as of 06/30/2020

■Road Fund ■Federal Fund ■Net



## SUMMARY

ALCo's approach to managing the Commonwealth's interest-sensitive assets and interestsensitive liabilities has provided tremendous flexibility and savings in financing the Commonwealth's capital construction program.

Since its inception, ALCo has been instrumental in adding incremental returns on investment income to the Commonwealth's investment portfolio. ALCo has continued to manage General Fund intra-year cash flow deficits through its TRAN program when cost effective. Until Fiscal Year 2010, ALCo had issued a General Fund TRAN each fiscal year since 1998 (with the exception of FY 2004), providing millions of dollars of incremental gains for the General Fund over this time. In fiscal 2019 market conditions again created an opportunity to utilize the TRAN program. ALCo's