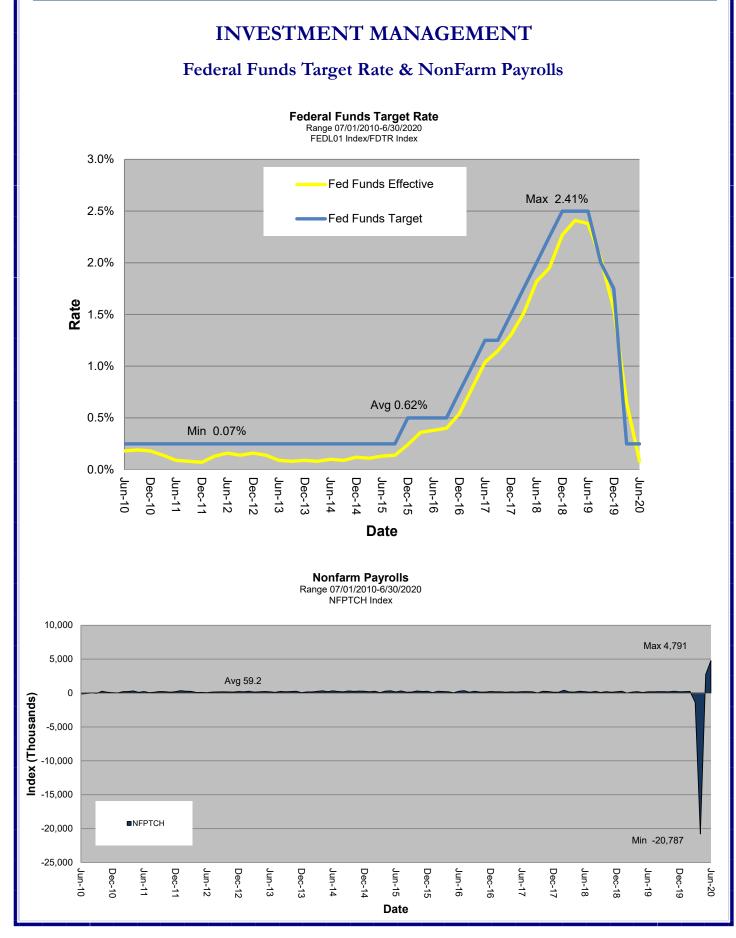

y in late February and early March as COVID-19 concerns intensified. Market based measures suggest that the expected federal funds rate remains below 0.25% through mid 2023. Survey based measures of the expected path of the policy rate also moved down from the levels observed at the end of 2019. According to the results of the Survey of Primary Dealers and Survey of Market Participants (both conducted by the Federal Reserve Bank of New York in April) the median of respondents' modal projections implies a flat trajectory for the target range of the federal funds rate at the effective lower bound for the next few years.

## **INVESTMENT MANAGEMENT**

#### Real Gross Domestic Product & Standard & Poor's 500



Standard & Poor's 500 Range 07/01/2010-6/30/2020 SPX Index



Page 8

#### Page 9



## **INVESTMENT MANAGEMENT**

#### Portfolio Management

For six months ending June 30, 2020, the Commonwealth's investment portfolio was approximately \$6.0 billion, a increase spurred by the receipt of federal stimulus funds as a direct result of COVID-19. The portfolio was invested in U. S. Treasury Securities (31.5%), U. S. Agency Securities (12.3%), Mortgage-Backed Securities (2.9%), Repurchase Agreements (Repo) (7.2%), Corporate Securities (1.1%), Asset-Backed Securities (3.3%), and Money Market Securities (41.7%). The portfolio had a market yield of 0.17% and an effective duration of 0.34 of a year.

The total portfolio is broken down into three investment pools. The pool balances as of June 30, 2020 was \$1.8 billion (Short Term Pool), \$1.8 billion (Limited Term Pool), \$2.4 bil