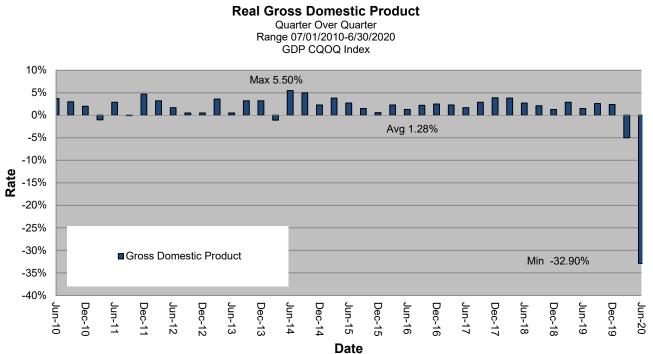

federal funds rate to 0.00 - 0.25% in March, policy expectations dropped substantially in late February and early March as COVID-19 concerns intensified. Market based measures suggest that the expected federal funds rate remains below 0.25% through mid 2023. Survey based measures of the expected path of the policy rate also moved down from the levels observed at the end of 2019. According to the results of the Survey of Primary Dealers and Survey of Market Participants (both conducted by the Federal Reserve Bank of New York in April) the median of respondents' modal projections implies a flat trajectory for the target range of the federal funds rate at the effective lower bound for the next few years.

## **INVESTMENT MANAGEMENT**

#### Real Gross Domestic Product & Standard & Poor's 500



Standard & Poor's 500 Range 07/01/2010-6/30/2020 SPX Index



Page 8

#### Page 9



## **INVESTMENT MANAGEMENT**

#### Portfolio Management

For six months ending June 30, 2020, the Commonwealth's investment portfolio was approximately \$6.0 billion, a increase spurred by the receipt of federal stimulus funds as a direct result of COVID-19. The portfolio was invested in U. S. Treasury Securities (31.5%), U. S. Agency Securities (12.3%), Mortgage-Backed Securities (2.9%), Repurchase Agreements (Repo) (7.2%), Corporate Securities (1.1%), Asset-Backed Securities (3.3%), and Money Market Securities (41.7%). The portfolio had a market yield of 0.17% and an effective duration of 0.34 of a year.

The total portfolio is broken down into three investment pools. The pool balances as of June 30, 2