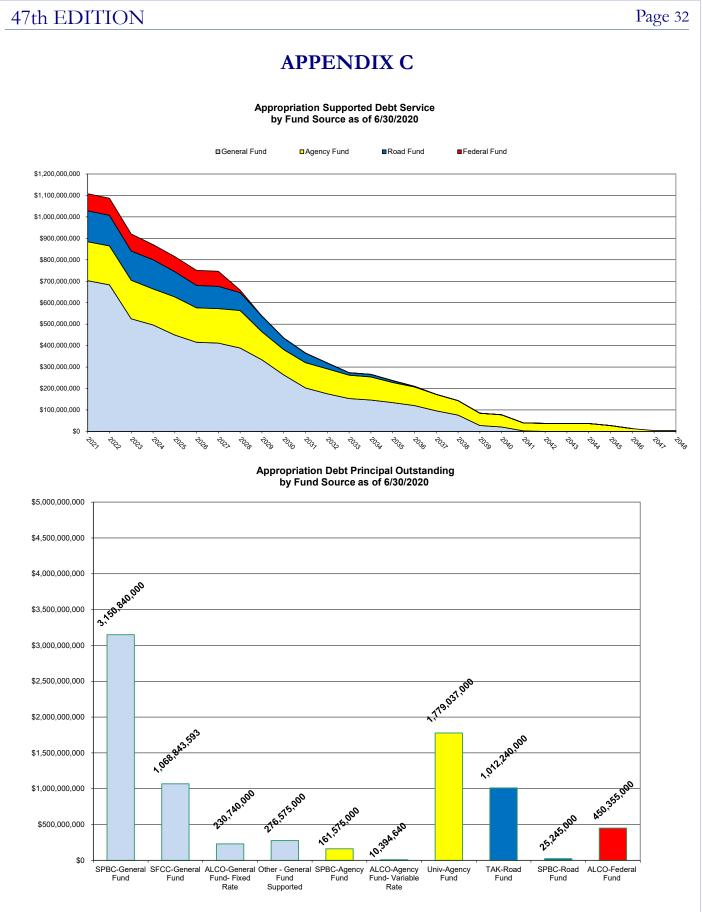

u>70</u><br><u>70</u><br><u>70</u><br><u>70</u><br><u>70</u><br><u>70</u><br><u>70</u><br><u>70</u><br><u>70</u><br><u>70</u><br><u>70</u><br><u>70</u><br><u>70</u><br><u>70</u><br><u>70</u><br><u>70</u><br><u>70</u><br><u>70</u><br><u>70</u><br><u>70</u><br><u>70</u><br><u>70</u><br><u>70</u><br><u>70</u><br><u>70</u> | Net Exposure Notiona           heral Fund         Re           4,850,000         Re           suted by Counter Party         Citibank on 2/14/2011)           00         10% Net Expose           heral Fund         Re           8,158,000         10           9,580,000         10           8,738,000         10           10% Investment Po         10 | <b>1 Amount</b><br><u>pad Fund</u><br>0<br><b>Ire</b><br><u>pad Fund</u><br>3,748,500<br>6,250,000<br>9,998,500 |  |  |  |  |



\*This data does not include debt issued for judicial center projects and paid for by the Administrative Office of the Courts in the Court of Justice or debt issued by the Lexington -Fayette Urban County Government for the Eastern State Hospital.

# Page 33

# **APPENDIX D**

#### COMMONWEALTH OF KENTUCKY ASSET/LIABILITY COMMISSION SCHEDULE OF NOTES OUTSTANDING AS OF 06/30/2020

| FUND TYPE<br>SERIES TITLE<br>General Fund Project & Funding Notes  |            | AMOUNT<br>ISSUED                    | DATE OF<br>ISSUE | MATURITY<br>DATE | PRINCIPAL<br>OUTSTANDING            |
|--------------------------------------------------------------------|------------|-------------------------------------|------------------|------------------|-------------------------------------|
| 2007 A, B Series