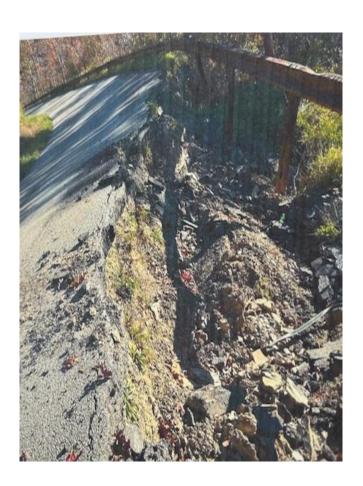

024

# HIGHWAY CONSTRUCTION CONTINGENCY ACCOUNT (FD-39)

The Highway Construction Contingency Account is the **only** state funding source, outside of the revenue sharing of the motor fuels tax, to assist county and city roads.



#### OVERVIEW OF FY23/24 BIENNIUM FD-39 REQUESTS

**TOTAL REQUESTS** \$75,547,112

**TOTAL PROJECTS AUTHORIZED** \$20,543,245 - (27%)

**TOTAL NON-QUALIFYING REQUESTS** \$16,246,224 - (21%)

**BACKLOG OF QUALIFIED REQUESTS - \$38,757,643** - (52%)

52% of requests could not be authorized because of lack of funding



#### REQUESTS EXCEED AVAILABLE FUNDS

#### **CURRENT FUNDING STATUS:**

- TOTAL PENDING FY23/24 REQUESTS: \$38,757,643

- TOTAL REMAINING FUNDS: \$970,768



## EQUITABLE DISTRIBUTION OF FUNDS THROUGHOUT THE STATE



#### Why should you fund FD-39?



| Canal Canal                                                                                                                           | KENTUCKY TRANSPORTATION Department of Rural & Mu                                                                             |