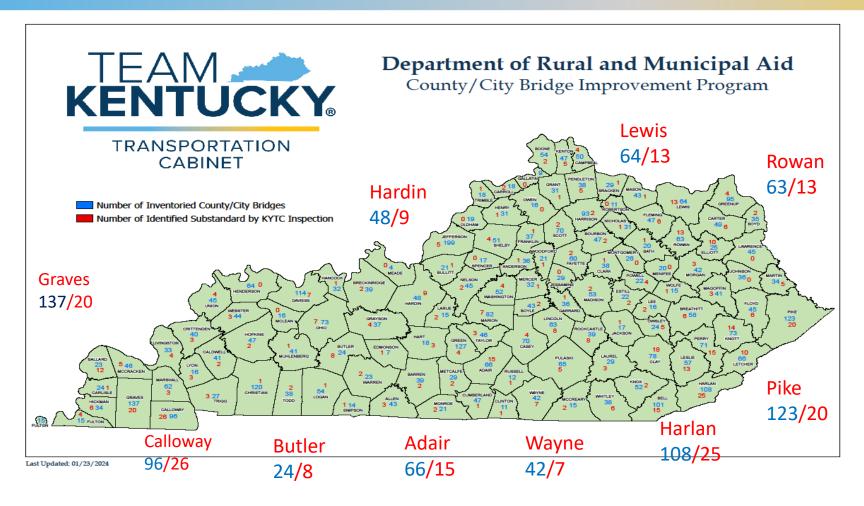

## County/City Bridge Improvement Program

As of 1/5/2024 there were 510 bridges with deficiencies needing maintenance, repair or replacement in Counties and Cities.

Sovernor Beshear proposed \$50 million from the General Fund in the biennial budget to support this effort. This requires legislative approval and we are asking you to include this amount in the budget.