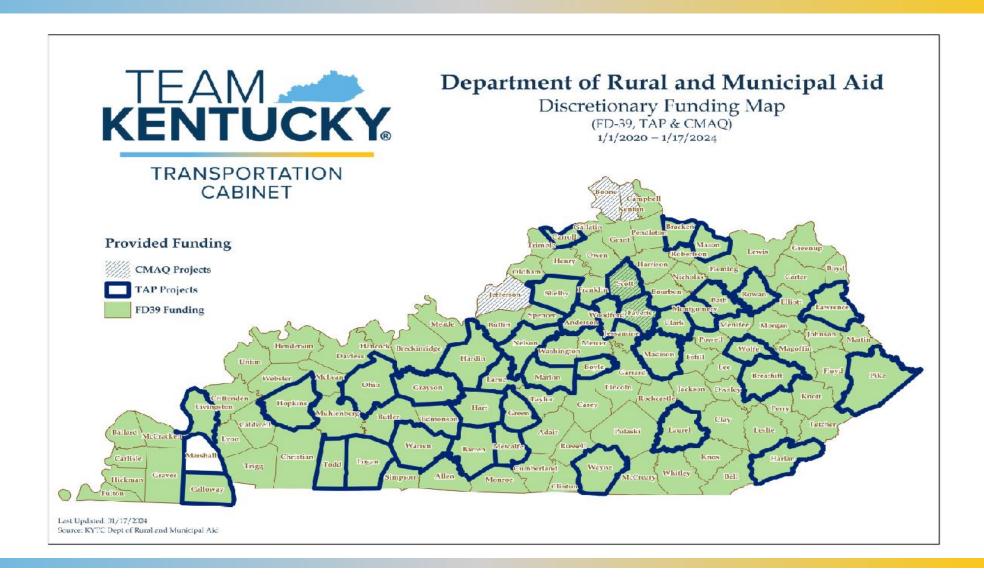

Frankfort, Kentucky | January 29, 2024

# HIGHWAY CONSTRUCTION CONTINGENCY ACCOUNT (FD-39)

The Highway Construction Contingency Account is the **only** state funding source, outside of the revenue sharing of the motor fuels tax, to assist county and city roads.



#### OVERVIEW OF FY23/24 BIENNIUM FD-39 REQUESTS

**TOTAL REQUESTS** \$75,547,112

**TOTAL PROJECTS AUTHORIZED** \$20,543,245 - (27%)

**TOTAL NON-QUALIFYING REQUESTS** \$16,246,224 - (21%)

**BACKLOG OF QUALIFIED REQUESTS - \$38,757,643** - (52%)

52% of requests could not be authorized because of lack of funding



#### REQUESTS EXCEED AVAILABLE FUNDS

#### **CURRENT FUNDING STATUS:**

- TOTAL PENDING FY23/24 REQUESTS: \$38,757,643

- TOTAL REMAINING FUNDS: \$970,768



## EQUITABLE DISTRIBUTION OF FUNDS THROUGHOUT THE STATE



#### Why should you fund FD-39?



| Canal Canal                                                                                                                           | KENTUCKY TRANSPORTATION Department of Rural & Mu                                                                             |