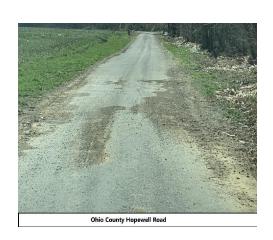

## LACK OF FUNDING RESULTS IN ROADS LIKE THIS ALL OVER THE STATE

Speedens Crossing Greenup County