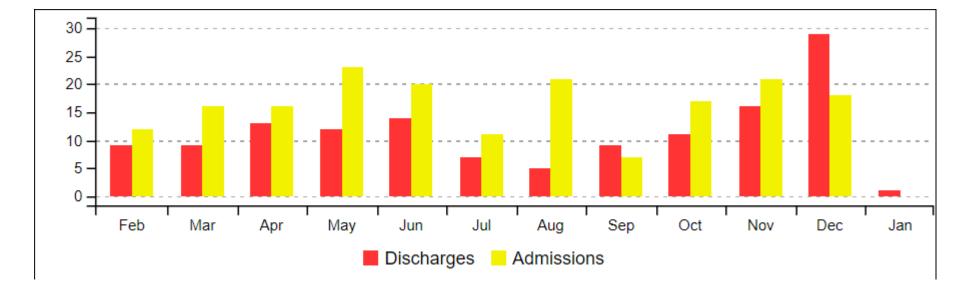

----|--------|--------|--------|--------|--------|--------|--------|--------|--------|--------|
| Eastern Kentucky Veterans Center - SNF | 66.61  | 70.17  | 73.68  | 75.73  | 75.39  | 79.32  | 79.3   | 79.13  | 79.37  | 79.74  |
| Radcliff Veterans Center - SNF         | 46     | 47.2   | 49.35  | 52.23  | 55.29  | 57.48  | 60     | 58.19  | 57.73  | 58.58  |
| Thomson-Hood Veterans Center - SNF     | 111.94 | 112.03 | 113.39 | 115.23 | 114.58 | 117.23 | 118.93 | 118.39 | 126.27 | 127.1  |
| Western Kentucky Veterans Center - SNF | 54.65  | 55.43  | 56.65  | 56.2   | 60.26  | 61.48  | 64.57  | 65.29  | 64.7   | 65.71  |
| TOTAL                                  | 279.19 | 284.83 | 293.06 | 299.4  | 305.52 | 315.52 | 322.8  | 321    | 328.07 | 331.13 |



### **Admission and Discharges**







#### **Net Census Gain for 2023**









## Questions