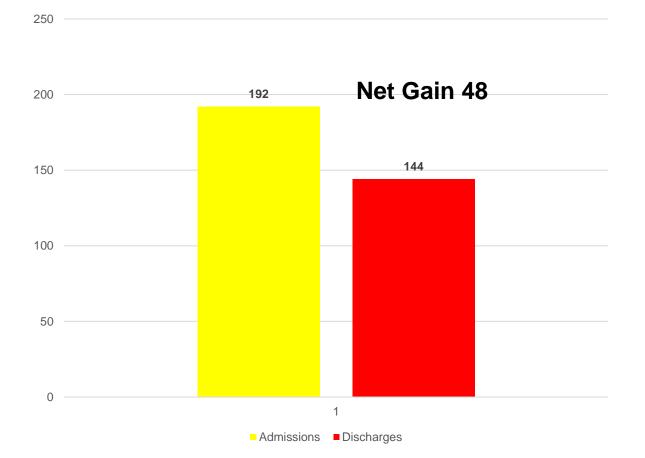

--------|--------|--------|--------|--------|--------|
| Eastern Kentucky Veterans Center - SNF | 66.61  | 70.17  | 73.68  | 75.73  | 75.39  | 79.32  | 79.3   | 79.13  | 79.37  | 79.74  |
| Radcliff Veterans Center - SNF         | 46     | 47.2   | 49.35  | 52.23  | 55.29  | 57.48  | 60     | 58.19  | 57.73  | 58.58  |
| Thomson-Hood Veterans Center - SNF     | 111.94 | 112.03 | 113.39 | 115.23 | 114.58 | 117.23 | 118.93 | 118.39 | 126.27 | 127.1  |
| Western Kentucky Veterans Center - SNF | 54.65  | 55.43  | 56.65  | 56.2   | 60.26  | 61.48  | 64.57  | 65.29  | 64.7   | 65.71  |
| TOTAL                                  | 279.19 | 284.83 | 293.06 | 299.4  | 305.52 | 315.52 | 322.8  | 321    | 328.07 | 331.13 |



### **Admission and Discharges**







#### **Net Census Gain for 2023**









## Questions