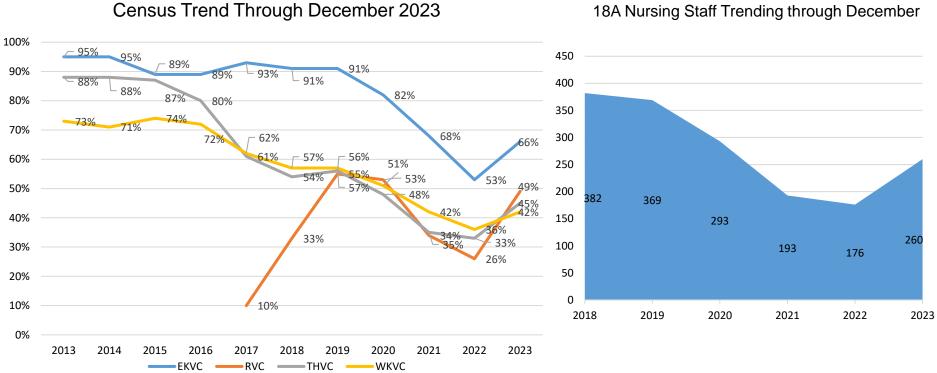

### **Census vs Nursing Trends**

18A Nursing Staff Trending through December

4

18A Nursing

### **OKVC Staffing Trends in 2023**

#### 

18A Other

Jan Dec

Total Staffing Increase in 2023 due to various programs/raises

Total