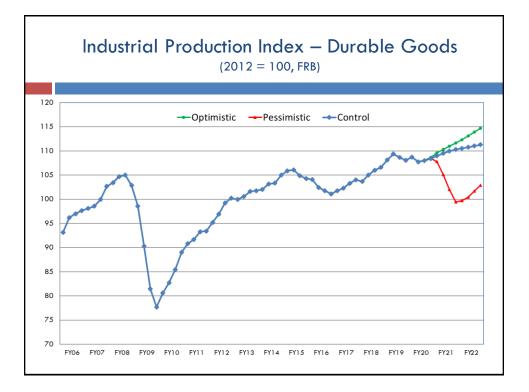

-----------------------|-----------|-------|-------------|
|                             | FY20      | FY21  | FY22        |
| Blend                       | (0.3)     | (1.6) | (1.5)       |
|                             |           |       |             |
|                             |           |       |             |

Г

| Change in We<br>(Difference | eight Di |       |       |
|-----------------------------|----------|-------|-------|
|                             | FY20     | FY21  | FY22  |
| Blend                       | (0.2)    | (0.2) | 0.0   |
| Control                     | (0.2)    | (0.3) | (0.1) |
| Optimistic                  | 0.4      | (0.1) | (0.5) |
| Pessimistic                 | (0.3)    | 0.2   | 0.3   |
|                             |          |       |       |







| Change in Invest |       | er, Millions \$) | Estimates |  |
|------------------|-------|------------------|-----------|--|
|                  | FY20  | FY21             | FY22      |  |
| Investment       | 0.0   | 0.0              | 0.0       |  |
| Other            | (0.1) | (1.3)            | (0.5)     |  |
|                  |       |                  |           |  |

| Road F      | Road Fund Forecasts<br>(Millions \$) |         |         |  |  |
|-------------|--------------------------------------|---------|---------|--|--|
|             | FY20                                 | FY21    | FY22    |  |  |
| Blend       | 1,566.5                              | 1,564.4 | 1,584.3 |  |  |
| Control     | 1,572.8                              | 1,573.4 | 1,593.1 |  |  |
| Optimist