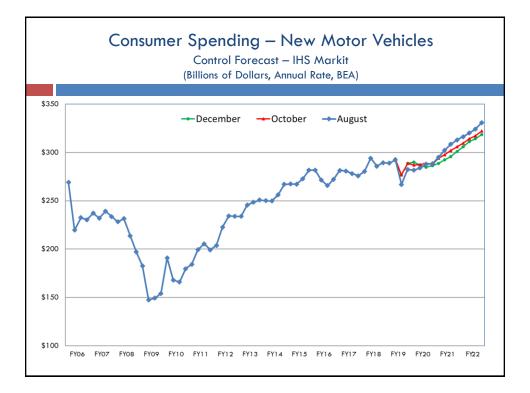

ssimistic | (0.5) | 5.3   | 2.8   |
|             |       |       |       |









| •           |      | Vehicle Usage Estimates<br>rom October, Millions \$) |       |  |
|-------------|------|------------------------------------------------------|-------|--|
|             | FY20 | FY21                                                 | FY22  |  |
| Blend       | 6.9  | (1.7)                                                | (1.9) |  |
| Control     | 9.4  | (3.1)                                                | (3.0) |  |
| Optimistic  | 7.4  | 1.5                                                  | 3.1   |  |
| Pessimistic | 1.2  | 1.7                                                  | 0.8   |  |
|             |      |                                                      |       |  |







| Change in Motor | Vehicle License Estimates |
|-----------------|---------------------------|
|-----------------|---------------------------|

| (Difference from October, Minions \$) |       |       |       |
|---------------------------------------|-------|-------|-------|
|                                       |       |       |       |
|                                       |       |       |       |
|                                       | FY20  | FY21  | FY22  |
|                                       |       |       |       |
| Blend                                 | (1.9) | (1.6) | (2.2) |
| Control                               | (1.7) | (1.4) | (2.2) |
|                                       |       |       |       |
| Optimistic                            | (1.5) | (2.5) |