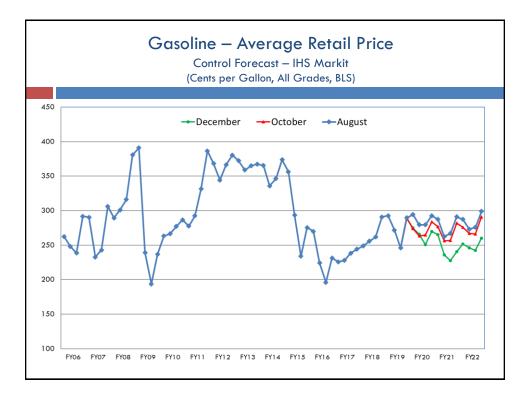

| 4.0   | (5.1) | (4.0) |  |
| Control                                                       | 6.8   | (8.2) | (5.6) |  |
| Optimistic                                                    | 7.3   | (2.0) | (3.2) |  |
| Pessimistic                                                   | (2.5) | 2.3   | (0.3) |  |
|                                                               |       |       |       |  |

## Change in Motor Fuels Estimates

(Difference from October, Millions \$)

|             | FY20  | FY21  | FY22  |
|-------------|-------|-------|-------|
| Blend       | (0.4) | 1.2   | 2.0   |
| Control     | (0.3) | (0.5) | 1.7   |
| Optimistic  | 1.4   | 2.0   | (2.7) |
| Pessimistic | (0.5) | 5.3   | 2.8   |
|             |       |       |       |









| •           |      | Vehicle Usage Estimates<br>rom October, Millions \$) |       |  |
|-------------|------|------------------------------------------------------|-------|--|
|             | FY20 | FY21                                                 | FY22  |  |
| Blend       | 6.9  | (1.7)                                                | (1.9) |  |
| Control     | 9.4  | (3.1)                                                | (3.0) |  |
| Optimistic  | 7.4  | 1.5                                                  | 3.1   |  |
| Pessimistic | 1.2  | 1.7                                                  | 0.8   |  |
|             |      |                                                      |       |  |







| Change in Motor | Vehicle License Estimates |
|-----------------|------