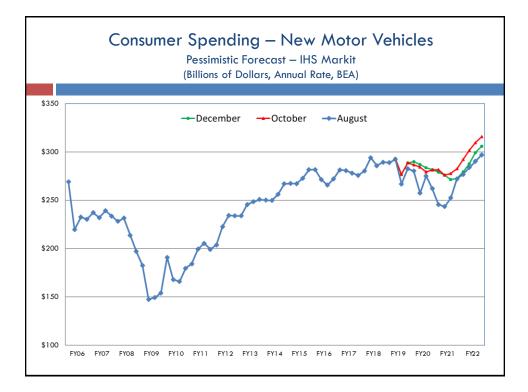

imistic | (0.5) | 5.3   | 2.8   |
|             |       |       |       |









| •           |      | Vehicle Usage Estimates<br>rom October, Millions \$) |       |  |
|-------------|------|------------------------------------------------------|-------|--|
|             | FY20 | FY21                                                 | FY22  |  |
| Blend       | 6.9  | (1.7)                                                | (1.9) |  |
| Control     | 9.4  | (3.1)                                                | (3.0) |  |
| Optimistic  | 7.4  | 1.5                                                  | 3.1   |  |
| Pessimistic | 1.2  | 1.7                                                  | 0.8   |  |
|             |      |                                                      |       |  |







| Change in Motor | Vehicle License Estimates |
|-----------------|---------------------------|
|-----------------|---------------------------|

| (Difference from October, Minions \$) |       |       |       |
|---------------------------------------|-------|-------|-------|
|                                       |       |       |       |
|                                       |       |       |       |
|                                       | FY20  | FY21  | FY22  |
|                                       |       |       |       |
| Blend                                 | (1.9) | (1.6) | (2.2) |
| Control                               | (1.7) | (1.4) | (2.2) |
|                                       |       |       |       |
| Optimistic                            | (1.5) | (2.5) | (