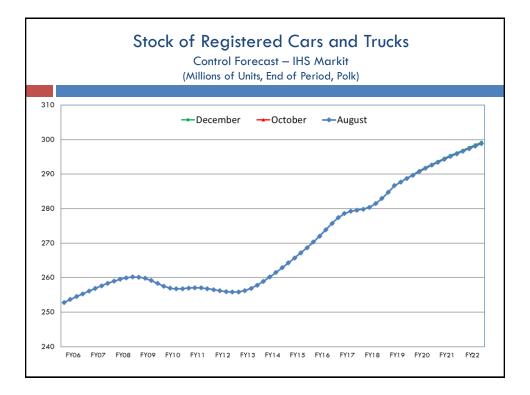

|       |       |       |
|                                       |       |       |       |
|                                       | FY20  | FY21  | FY22  |
|                                       |       |       |       |
| Blend                                 | (1.9) | (1.6) | (2.2) |
| Control                               | (1.7) | (1.4) | (2.2) |
|                                       |       |       |       |
| Optimistic                            | (1.5) | (2.5) | (1.1) |
| Possimistic                           | (2 5) | (2.0) | (2.2) |
| Pessimistic                           | (2.5) | (2.0) | (2.2) |
|                                       |       |       |       |
|                                       |       |       |       |

(Difference from October, Millions \$)





| Change in Motor<br>(Differe | Vehicle C |       | s Estimates |
|-----------------------------|-----------|-------|-------------|
|                             | FY20      | FY21  | FY22        |
| Blend                       | (0.3)     | (1.6) | (1.5)       |
|                             |           |       |             |
|                             |           |       |             |

Г

| Change in We<br>(Difference | eight Di |       |       |
|-----------------------------|----------|-------|-------|
|                             | FY20     | FY21  | FY22  |
| Blend                       | (0.2)    | (0.2) | 0.0   |
| Control                     | (0.2)    | (0.3) | (0.1) |
| Optimistic                  | 0.4      | (0.1) | (0.5) |
| Pessimistic                 | (0.3)    | 0