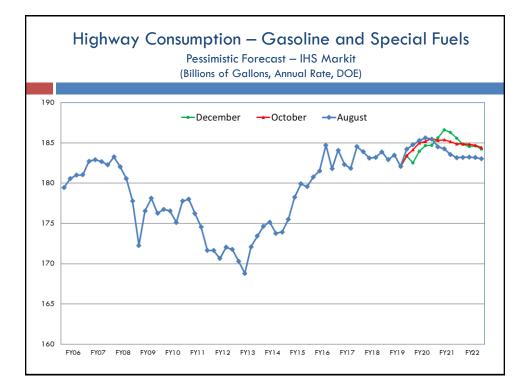

| 4.0   | (5.1) | (4.0) |  |
| Control                                                       | 6.8   | (8.2) | (5.6) |  |
| Optimistic                                                    | 7.3   | (2.0) | (3.2) |  |
| Pessimistic                                                   | (2.5) | 2.3   | (0.3) |  |
|                                                               |       |       |       |  |

## Change in Motor Fuels Estimates

(Difference from October, Millions \$)

|             | FY20  | FY21  | FY22  |
|-------------|-------|-------|-------|
| Blend       | (0.4) | 1.2   | 2.0   |
| Control     | (0.3) | (0.5) | 1.7   |
| Optimistic  | 1.4   | 2.0   | (2.7) |
| Pessimistic | (0.5) | 5.3   | 2.8   |
|             |       |       |       |









| •           |      | Vehicle Usage Estimates<br>rom October, Millions \$) |       |  |
|-------------|------|------------------------------------------------------|-------|--|
|             | FY20 | FY21                                                 | FY22  |  |
| Blend       | 6.9  | (1.7)                                                | (1.9) |  |
| Control     | 9.4  | (3.1)                                                | (3.0) |  |
| Optimistic  | 7.4  | 1.5                                                  | 3.1   |  |
| Pessimistic | 1.2  | 1.7                                                  | 0.8   |  |
|             |      |                                                      |       |  |







| Change in Motor | Vehicle License Estimates |
|-----------------|------------