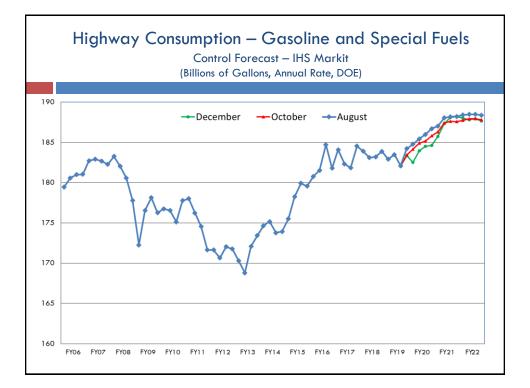

| 4.0   | (5.1) | (4.0) |  |
| Control                                                       | 6.8   | (8.2) | (5.6) |  |
| Optimistic                                                    | 7.3   | (2.0) | (3.2) |  |
| Pessimistic                                                   | (2.5) | 2.3   | (0.3) |  |
|                                                               |       |       |       |  |

## Change in Motor Fuels Estimates

(Difference from October, Millions \$)

|             | FY20  | FY21  | FY22  |
|-------------|-------|-------|-------|
| Blend       | (0.4) | 1.2   | 2.0   |
| Control     | (0.3) | (0.5) | 1.7   |
| Optimistic  | 1.4   | 2.0   | (2.7) |
| Pessimistic | (0.5) | 5.3   | 2.8   |
|             |       |       |       |









| •           |      | Vehicle Usage Estimates<br>rom October, Millions \$) |       |  |
|-------------|------|------------------------------------------------------|-------|--|
|             | FY20 | FY21                                                 | FY22  |  |
| Blend       | 6.9  | (1.7)                                                | (1.9) |  |
| Control     | 9.4  | (3.1)                                                | (3.0) |  |
| Optimistic  | 7.4  | 1.5                                                  | 3.1   |  |
| Pessimistic | 1.2  | 1.7                                                  | 0.8   |  |
|             |      |                                                      |       |  |







| Change in Motor | Vehicle License Estimates |
|-----------------|----------