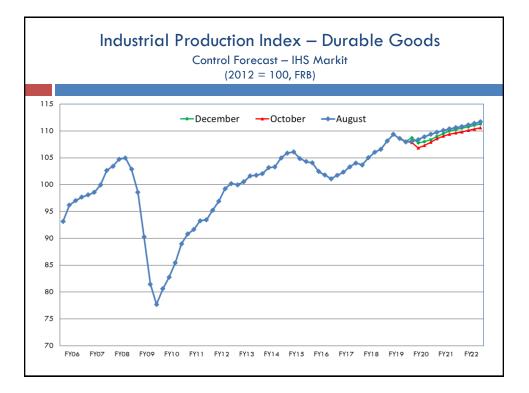

---------------------|-----------|-------|-------------|
|                             | FY20      | FY21  | FY22        |
| Blend                       | (0.3)     | (1.6) | (1.5)       |
|                             |           |       |             |
|                             |           |       |             |

Г

| Change in We<br>(Difference | eight Di |       |       |
|-----------------------------|----------|-------|-------|
|                             | FY20     | FY21  | FY22  |
| Blend                       | (0.2)    | (0.2) | 0.0   |
| Control                     | (0.2)    | (0.3) | (0.1) |
| Optimistic                  | 0.4      | (0.1) | (0.5) |
| Pessimistic                 | (0.3)    | 0.2   | 0.3   |
|                             |          |       |       |







| Change in Invest |       | er, Millions \$) | Estimates |  |
|------------------|-------|------------------|-----------|--|
|                  | FY20  | FY21             | FY22      |  |
| Investment       | 0.0   | 0.0              | 0.0       |  |
| Other            | (0.1) | (1.3)            | (0.5)     |  |
|                  |       |                  |           |  |

| Road F      | Road Fund Forecasts<br>(Millions \$) |         |         |  |  |
|-------------|--------------------------------------|---------|---------|--|--|
|             | FY20                                 | FY21    | FY22    |  |  |
| Blend       | 1,566.5                              | 1,564.4 | 1,584.3 |  |  |
| Control     | 1,572.8                              | 1,573.4 | 1,593.1 |  |  |
| Optimistic