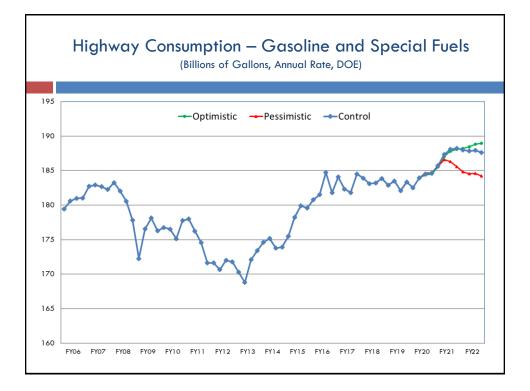

| 4.0   | (5.1) | (4.0) |  |
| Control                                                       | 6.8   | (8.2) | (5.6) |  |
| Optimistic                                                    | 7.3   | (2.0) | (3.2) |  |
| Pessimistic                                                   | (2.5) | 2.3   | (0.3) |  |
|                                                               |       |       |       |  |

## Change in Motor Fuels Estimates

(Difference from October, Millions \$)

|             | FY20  | FY21  | FY22  |
|-------------|-------|-------|-------|
| Blend       | (0.4) | 1.2   | 2.0   |
| Control     | (0.3) | (0.5) | 1.7   |
| Optimistic  | 1.4   | 2.0   | (2.7) |
| Pessimistic | (0.5) | 5.3   | 2.8   |
|             |       |       |       |









| •           |      | Vehicle Usage Estimates<br>rom October, Millions \$) |       |  |
|-------------|------|------------------------------------------------------|-------|--|
|             | FY20 | FY21                                                 | FY22  |  |
| Blend       | 6.9  | (1.7)                                                | (1.9) |  |
| Control     | 9.4  | (3.1)                                                | (3.0) |  |
| Optimistic  | 7.4  | 1.5                                                  | 3.1   |  |
| Pessimistic | 1.2  | 1.7                                                  | 0.8   |  |
|             |      |                                                      |       |  |







| Change in Motor | Vehicle License Estimates |
|-----------------|--------