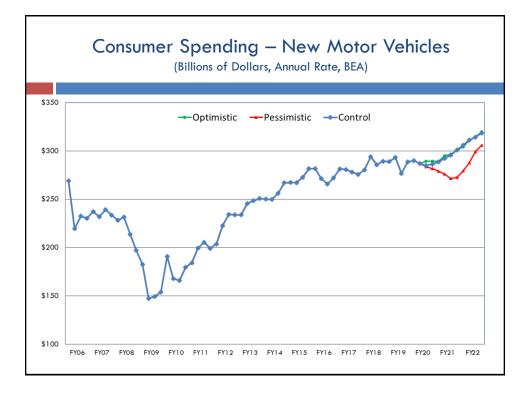

Pessimistic | (0.5) | 5.3   | 2.8   |
|             |       |       |       |









| •           |      | Vehicle Usage Estimates<br>rom October, Millions \$) |       |  |
|-------------|------|------------------------------------------------------|-------|--|
|             | FY20 | FY21                                                 | FY22  |  |
| Blend       | 6.9  | (1.7)                                                | (1.9) |  |
| Control     | 9.4  | (3.1)                                                | (3.0) |  |
| Optimistic  | 7.4  | 1.5                                                  | 3.1   |  |
| Pessimistic | 1.2  | 1.7                                                  | 0.8   |  |
|             |      |                                                      |       |  |







| Change in Motor | Vehicle License Estimates |
|-----------------|---------------------------|
|-----------------|---------------------------|

| (Difference from October, Minions \$) |       |       |       |
|---------------------------------------|-------|-------|-------|
|                                       |       |       |       |
|                                       |       |       |       |
|                                       | FY20  | FY21  | FY22  |
|                                       |       |       |       |
| Blend                                 | (1.9) | (1.6) | (2.2) |
| Control                               | (1.7) | (1.4) | (2.2) |
|                                       |       |       |       |
| Optimistic                            | (1.5) | (2.5)