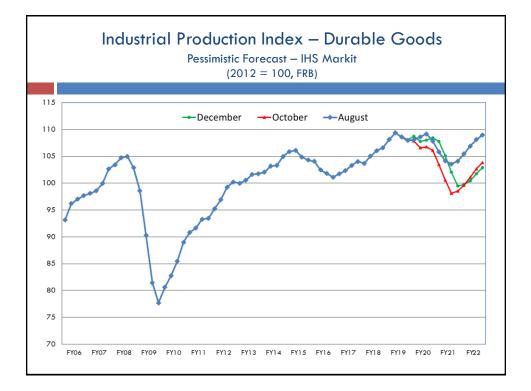

-------------------|-----------|-------|-------------|
|                             | FY20      | FY21  | FY22        |
| Blend                       | (0.3)     | (1.6) | (1.5)       |
|                             |           |       |             |
|                             |           |       |             |

Г

| Change in We<br>(Difference | eight Di |       |       |
|-----------------------------|----------|-------|-------|
|                             | FY20     | FY21  | FY22  |
| Blend                       | (0.2)    | (0.2) | 0.0   |
| Control                     | (0.2)    | (0.3) | (0.1) |
| Optimistic                  | 0.4      | (0.1) | (0.5) |
| Pessimistic                 | (0.3)    | 0.2   | 0.3   |
|                             |          |       |       |







| Change in Invest |       | er, Millions \$) | Estimates |  |
|------------------|-------|------------------|-----------|--|
|                  | FY20  | FY21             | FY22      |  |
| Investment       | 0.0   | 0.0              | 0.0       |  |
| Other            | (0.1) | (1.3)            | (0.5)     |  |
|                  |       |                  |           |  |

| Road F      | Road Fund Forecasts<br>(Millions \$) |         |         |  |  |
|-------------|--------------------------------------|---------|---------|--|--|
|             | FY20                                 | FY21    | FY22    |  |  |
| Blend       | 1,566.5                              | 1,564.4 | 1,584.3 |  |  |
| Control     | 1,572.8                              | 1,573.4 | 1,593.1 |  |  |
| Optimistic