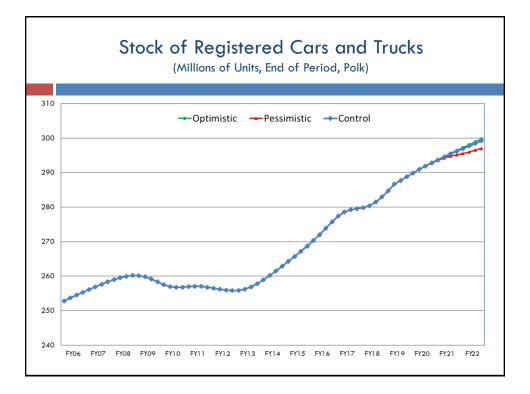

|       |       |       |
|                                       |       |       |       |
|                                       | FY20  | FY21  | FY22  |
|                                       |       |       |       |
| Blend                                 | (1.9) | (1.6) | (2.2) |
| Control                               | (1.7) | (1.4) | (2.2) |
|                                       |       |       |       |
| Optimistic                            | (1.5) | (2.5) | (1.1) |
| Possimistic                           | (2 5) | (2.0) | (2.2) |
| Pessimistic                           | (2.5) | (2.0) | (2.2) |
|                                       |       |       |       |
|                                       |       |       |       |

(Difference from October, Millions \$)





| Change in Motor<br>(Differe | Vehicle C |       | s Estimates |
|-----------------------------|-----------|-------|-------------|
|                             | FY20      | FY21  | FY22        |
| Blend                       | (0.3)     | (1.6) | (1.5)       |
|                             |           |       |             |
|                             |           |       |             |

Г

| Change in We<br>(Difference | eight Di |       |       |
|-----------------------------|----------|-------|-------|
|                             | FY20     | FY21  | FY22  |
| Blend                       | (0.2)    | (0.2) | 0.0   |
| Control                     | (0.2)    | (0.3) | (0.1) |
| Optimistic                  | 0.4      | (0.1) | (0.5) |
| Pessimistic                 | (0.3)    |