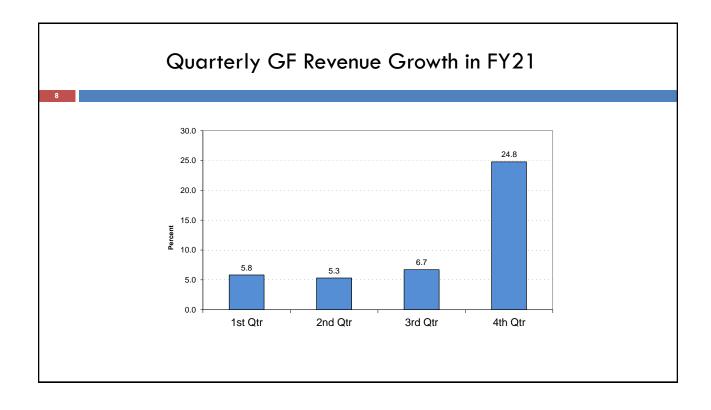

| FY2021 General Fund Revenu | Jes |
|----------------------------|-----|
|----------------------------|-----|

(FY21 revenue totals, \$ million)

|                   | FY21 Actual<br>Receipts | FY21<br>Enacted<br>Estimate | Difference<br>from<br>Enacted | Percent<br>Change<br>vs. FY20 |
|-------------------|-------------------------|-----------------------------|-------------------------------|-------------------------------|
| Sales and Use     | \$4,561.0               | \$4,232.8                   | \$328.2                       | 12.0                          |
| Individual Income | 5,143.8                 | 4,813.0                     | 330.8                         | 7.9                           |
| Corp Inc & LLET   | 882.8                   | 547.5                       | 335.3                         | 38.1                          |
| Coal Severance    | 56.1                    | 52.4                        | 3.7                           | -4.7                          |
| Cigarette Taxes   | 349.9                   | 345.2                       | 4.7                           | -1.4                          |
| Property          | 702.5                   | 663.7                       | 38.8                          | 9.2                           |
| Lottery           | 289.1                   | 286.1                       | 3.0                           | 6.5                           |
| Other             | <u>842.2</u>            | 763.3                       | <u>78.9</u>                   | 10.4                          |
| TOTAL             | \$12,827.4              | \$11,704.0                  | \$1,123.4                     | 10.9%                         |