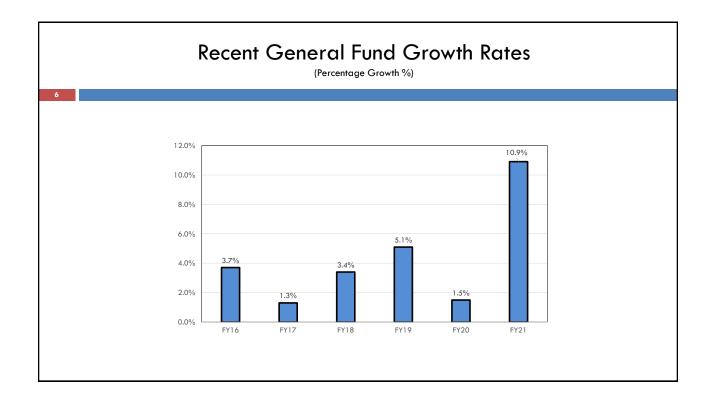

| FY2021 General Fund Revenu | Jes |
|----------------------------|-----|
|----------------------------|-----|

(FY21 revenue totals, \$ million)

|                   | FY21 Actual<br>Receipts | FY21<br>Enacted<br>Estimate | Difference<br>from<br>Enacted | Percent<br>Change<br>vs. FY20 |
|-------------------|-------------------------|-----------------------------|-------------------------------|-------------------------------|
| Sales and Use     | \$4,561.0               | \$4,232.8                   | \$328.2                       | 12.0                          |
| Individual Income | 5,143.8                 | 4,813.0                     | 330.8                         | 7.9                           |
| Corp Inc & LLET   | 882.8                   | 547.5                       | 335.3                         | 38.1                          |
| Coal Severance    | 56.1                    | 52.4                        | 3.7                           | -4.7                          |
| Cigarette Taxes   | 349.9                   | 345.2                       | 4.7                           | -1.4                          |
| Property          | 702.5                   | 663.7                       | 38.8                          | 9.2                           |
| Lottery           | 289.1                   | 286.1                       | 3.0                           | 6.5                           |
| Other             | <u>842.2</u>            | 763.3                       | <u>78.9</u>                   | 10.4                          |
| TOTAL             | \$12,827.4              | \$11,704.0                  | \$1,123.4                     | 10.9%                         |