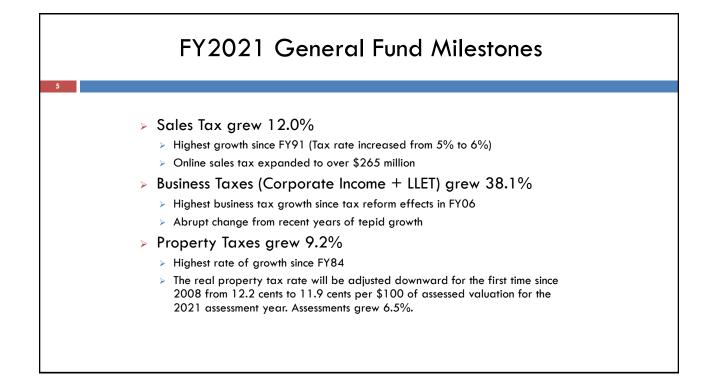

| FY2021 General Fund Revenu | Jes |
|----------------------------|-----|
|----------------------------|-----|

(FY21 revenue totals, \$ million)

|                   | FY21 Actual<br>Receipts | FY21<br>Enacted<br>Estimate | Difference<br>from<br>Enacted | Percent<br>Change<br>vs. FY20 |
|-------------------|-------------------------|-----------------------------|-------------------------------|-------------------------------|
| Sales and Use     | \$4,561.0               | \$4,232.8                   | \$328.2                       | 12.0                          |
| Individual Income | 5,143.8                 | 4,813.0                     | 330.8                         | 7.9                           |
| Corp Inc & LLET   | 882.8                   | 547.5                       | 335.3                         | 38.1                          |
| Coal Severance    | 56.1                    | 52.4                        | 3.7                           | -4.7                          |
| Cigarette Taxes   | 349.9                   | 345.2                       | 4.7                           | -1.4                          |
| Property          | 702.5                   | 663.7                       | 38.8                          | 9.2                           |
| Lottery           | 289.1                   | 286.1                       | 3.0                           | 6.5                           |
| Other             | <u>842.2</u>            | 763.3                       | <u>78.9</u>                   | 10.4                          |
| TOTAL             | \$12,827.4              | \$11,704.0                  | \$1,123.4                     | 10.9%                         |