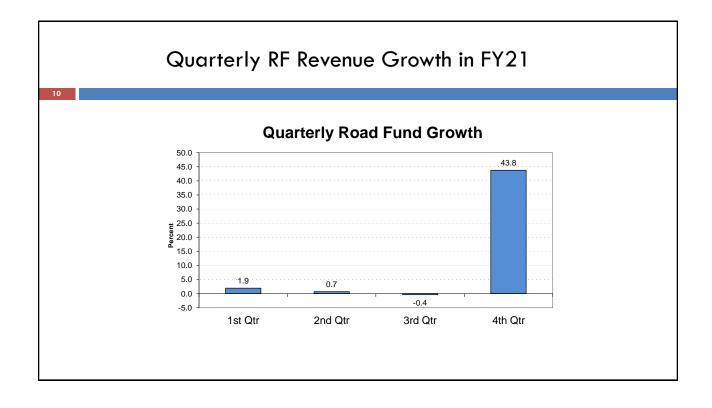

## FY2021 Road Fund Revenues

(FY21 revenue totals, \$ million)

|                         | FY21 Actual<br>Receipts | FY21<br>Enacted<br>Estimate | Difference<br>from<br>Enacted | Percent<br>Change<br>vs. FY20 |
|-------------------------|-------------------------|-----------------------------|-------------------------------|-------------------------------|
| Motor Fuels             | \$748.4                 | \$756.2                     | -\$7.8                        | 0.9                           |
| Motor Vehicle Usage     | 620.9                   | 568.6                       | 52.3                          | 24.4                          |
| Motor Vehicle License   | 125.5                   | 117.2                       | 8.3                           | 15.5                          |
| Motor Vehicle Operators | 22.1                    | 17.2                        | 4.9                           | 70.8                          |
| Weight Distance         | 83.2                    | 79.7                        | 3.5                           | -0.2                          |
| Investment Income       | -0.1                    | 0.2                         | -0.3                          | -101.9                        |
| Other                   | <u>42.5</u>             | <u>38.6</u>                 | <u>3.9</u>                    | <u>8.9</u>                    |
| TOTAL                   | \$1,642.3               | \$1,577.7                   | \$64.6                        | 10.1%                         |