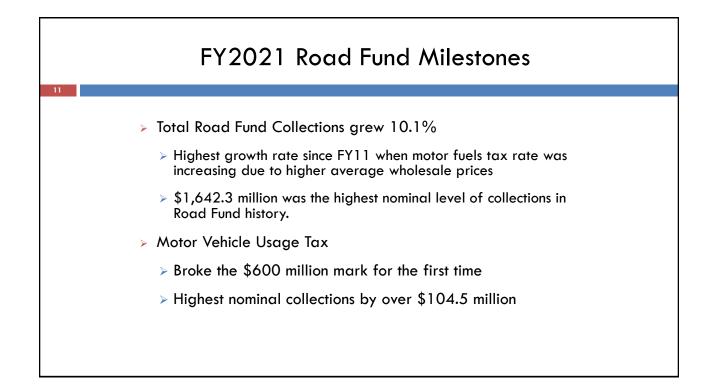

## FY2021 Road Fund Revenues

(FY21 revenue totals, \$ million)

|                         | FY21 Actual<br>Receipts | FY21<br>Enacted<br>Estimate | Difference<br>from<br>Enacted | Percent<br>Change<br>vs. FY20 |
|-------------------------|-------------------------|-----------------------------|-------------------------------|-------------------------------|
| Motor Fuels             | \$748.4                 | \$756.2                     | -\$7.8                        | 0.9                           |
| Motor Vehicle Usage     | 620.9                   | 568.6                       | 52.3                          | 24.4                          |
| Motor Vehicle License   | 125.5                   | 117.2                       | 8.3                           | 15.5                          |
| Motor Vehicle Operators | 22.1                    | 17.2                        | 4.9                           | 70.8                          |
| Weight Distance         | 83.2                    | 79.7                        | 3.5                           | -0.2                          |
| Investment Income       | -0.1                    | 0.2                         | -0.3                          | -101.9                        |
| Other                   | <u>42.5</u>             | <u>38.6</u>                 | <u>3.9</u>                    | <u>8.9</u>                    |
| TOTAL                   | \$1,642.3               | \$1,577.7                   | \$64.6                        | 10.1%                         |