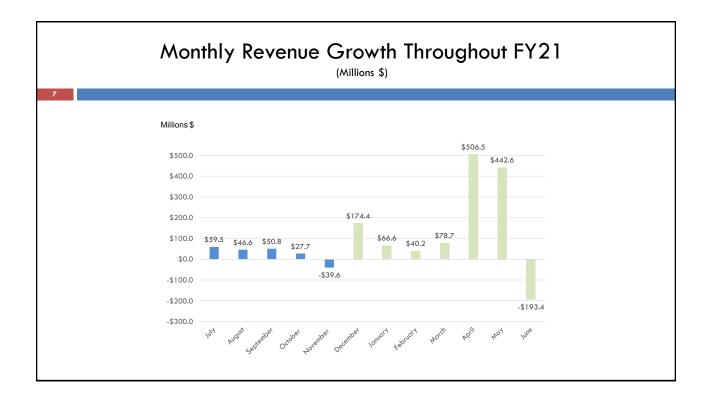

| FY2021 General Fund Revenu | Jes |
|----------------------------|-----|
|----------------------------|-----|

(FY21 revenue totals, \$ million)

|                   | FY21 Actual<br>Receipts | FY21<br>Enacted<br>Estimate | Difference<br>from<br>Enacted | Percent<br>Change<br>vs. FY20 |
|-------------------|-------------------------|-----------------------------|-------------------------------|-------------------------------|
| Sales and Use     | \$4,561.0               | \$4,232.8                   | \$328.2                       | 12.0                          |
| Individual Income | 5,143.8                 | 4,813.0                     | 330.8                         | 7.9                           |
| Corp Inc & LLET   | 882.8                   | 547.5                       | 335.3                         | 38.1                          |
| Coal Severance    | 56.1                    | 52.4                        | 3.7                           | -4.7                          |
| Cigarette Taxes   | 349.9                   | 345.2                       | 4.7                           | -1.4                          |
| Property          | 702.5                   | 663.7                       | 38.8                          | 9.2                           |
| Lottery           | 289.1                   | 286.1                       | 3.0                           | 6.5                           |
| Other             | <u>842.2</u>            | 763.3                       | <u>78.9</u>                   | 10.4                          |
| TOTAL             | \$12,827.4              | \$11,704.0                  | \$1,123.4                     | 10.9%                         |