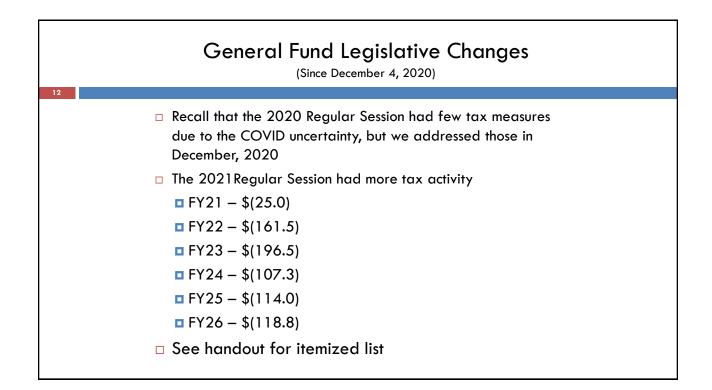

## Summary Display of Official Estimates

(General Fund, Millions \$)

|                            | <u>FY 2021</u> | <u>FY 2022</u> |
|----------------------------|----------------|----------------|
| CFG December Estimate      | \$11,729.0     | \$11,996.3     |
| Legislative Impacts        | (\$25.0)       | (\$161.5)      |
| Security Sales             |                | \$15.0         |
| Official Estimate          | \$11,704.0     | \$11,849.8     |
| Actual Receipts            | \$12,827.4     |                |
| Difference (from Official) | \$1,123.4      |                |
|                            |                |                |