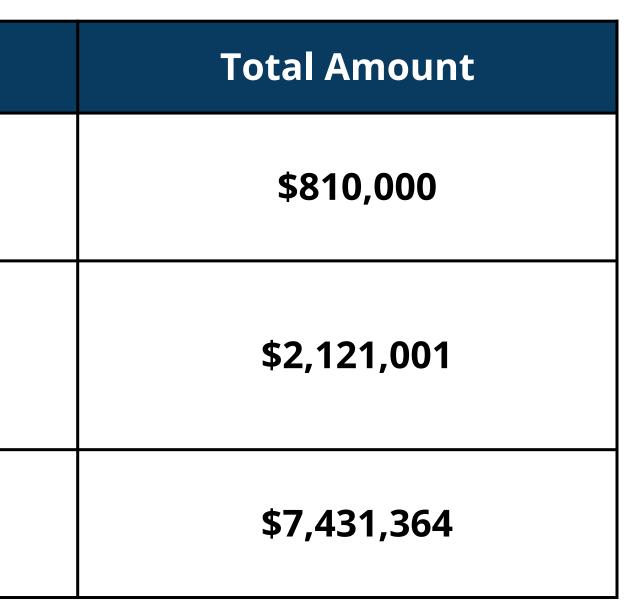

## TEAM WESTERN KENTUCKY TORNADO RELIEF FUND **DISBURSEMENTS**

| Program                             | Persons Helped |  |
|-------------------------------------|----------------|--|
| Funeral Assistance Payments         | 81             |  |
| Uninsured Homeowners<br>and Renters | 1,360          |  |
| Insured Homeowners and Renters      | 6,056          |  |

## TEAM EASTERN KENTUCKY FLOOD RELIEF FUND **DISBURSEMENTS**

| Program                     | Persons Helped |  |
|-----------------------------|----------------|--|
| Funeral Assistance Payments | 39             |  |

As of 8/22/2022

**Total Amount** 

#### \$390,000