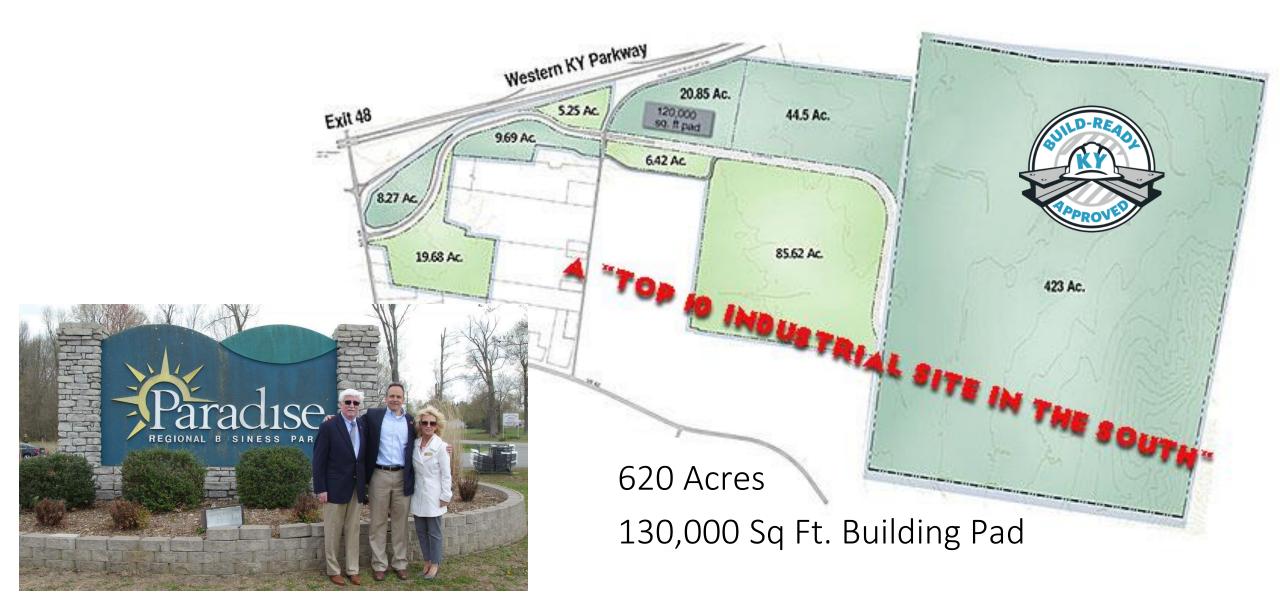

## Coal in Muhlenberg County

1970's – Overall, 4<sup>th</sup> largest coal producing county in KY

1977 – mines employed 3,765

2018 – mines employed 374

#### Madisonville Community College Muhlenberg Campus



### FELIX E. MARTIN JR.

Partnering with Muhlenberg County to support civic, cultural and educational projects

#### **Economic Development**



#### Paradise Regional Business Park Expansion



#### County-Owned Wireless Broadband Network







#### Ride-to-Work Program





#### **Muhlenberg County Parks**



### Arts in Muhlenberg County











#### **Entrepreneur Development Programs**











#### **Work Ready Community**



#### Educational Attainment: Associate Degrees





- Encourages adults who have some college to complete their associate degrees, by paying incentives each semester.
- 48 Martin Scholars received their associates degree since 2012

#### Educational Attainment: GED support









### Workforce Training: Advanced Integrated Manufacturing







#### **SOAR Early Childhood Education Program**













#### SOAR works with OVER 50 Community Partners

**Audubon Area Head Start** The Bus Garage **Central City Fire Department Central City Police