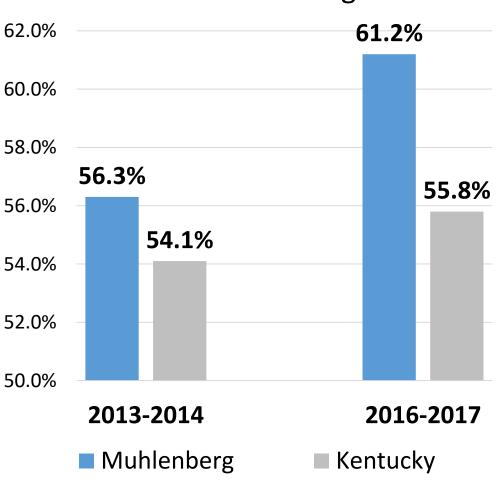

#### Educational Attainment: Associate Degrees

- Encourages adults who have some college to complete their associate degrees, by paying incentives each semester.
- 48 Martin Scholars received their associates degree since 2012