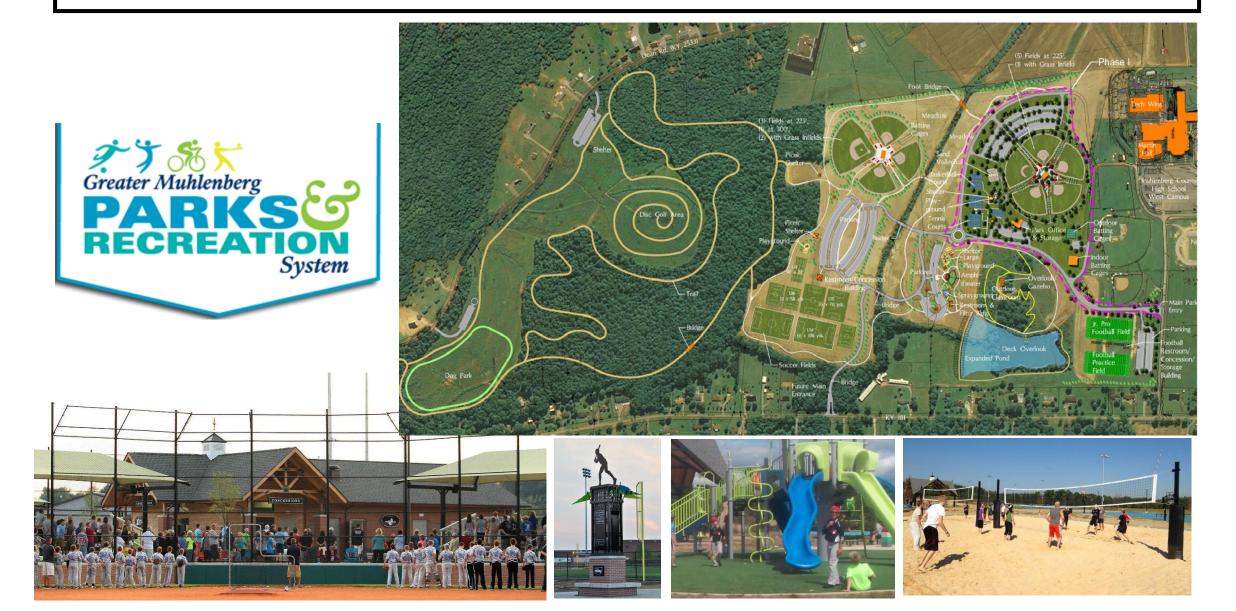

## Coal in Muhlenberg County

1970's – Overall, 4<sup>th</sup> largest coal producing county in KY

1977 – mines employed 3,765

2018 – mines employed 374

#### Madisonville Community College Muhlenberg Campus



### FELIX E. MARTIN JR.

Partnering with Muhlenberg County to support civic, cultural and educational projects

#### **Economic Development**



#### Paradise Regional Business Park Expansion



#### County-Owned Wireless Broadband Network







#### Ride-to-Work Program





#### **Muhlenberg County Parks**



### Arts in Muhlenberg County











#### **Entrepreneur Development Programs**











#### **Work Ready Community**



#### Educational Attainment: Associate Degrees





- Encourages adults who have some college to complete their associate degrees, by paying incentives each semester.
- 48 Martin Scholars received their associates degree since 2012

#### Educational Attainment: GED support









### Workforce Training: Advanced Integrated Manufacturing







#### **SOAR Early Childhood Education Program**













#### SOAR works with OVER 50 Community Partners

**Audubon Area Head Start** The Bus Garage **Central City Fire Department Central City Police Department** City of Central City **City of Greenville** City of Powderly **City of Beechmont City of Bremen Community