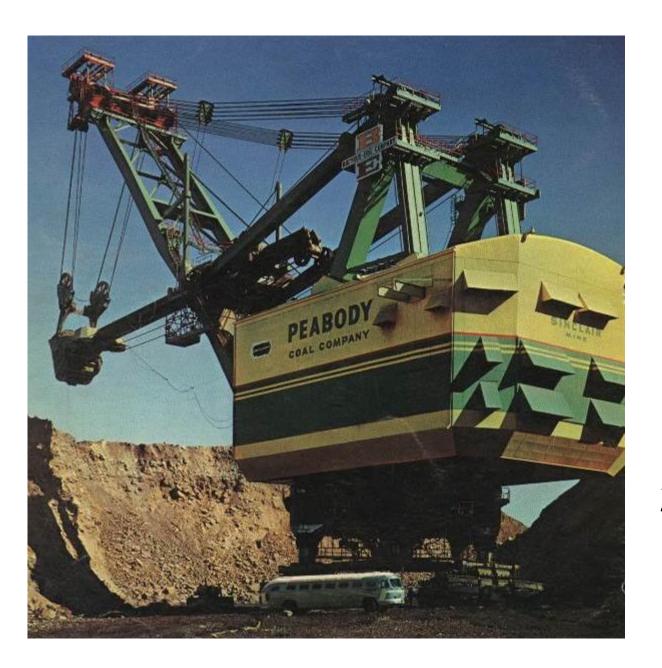

## Coal in Muhlenberg County

1970's – Overall, 4<sup>th</sup> largest coal producing county in KY

1977 – mines employed 3,765

2018 – mines employed 374