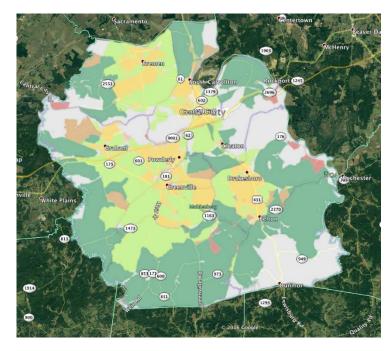

## Coal in Muhlenberg County

1970's – Overall, 4<sup>th</sup> largest coal producing county in KY

1977 – mines employed 3,765

2018 – mines employed 374

#### Madisonville Community College Muhlenberg Campus



### FELIX E. MARTIN JR.

Partnering with Muhlenberg County to support civic, cultural and educational projects

#### **Economic Development**



#### Paradise Regional Business Park Expansion



#### County-Owned Wireless Broadband Network







#### Ride-to-Work Program





#### **Muhlenberg County Parks**



### Arts in Muhlenberg County











#### **Entrepreneur Development Programs**











#### **Work Ready Community**



#### Educational Attainment: Associate Degrees





- Encourages adults who have some college to complete their associate degrees, by paying incentives each semester.
- 48 Martin Scholars received their associates degree since 2012

#### Educational Attainment: GED support









### Workforce Training: Advanced Integrated Manufacturing







#### **SOAR Early Childhood Education Program**













#### SOAR works with OVER 50 Community Partners

**Audubon Area Head Start** The Bus Garage **Central City Fire Department Central City Police Department** City of Central City **City of Green