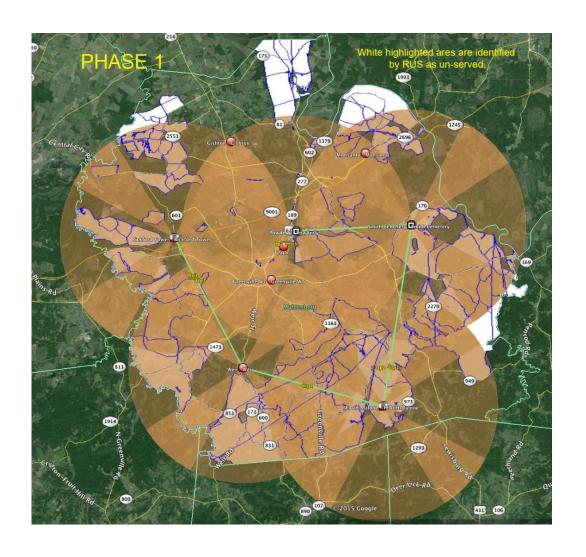

## Coal in Muhlenberg County

1970's – Overall, 4<sup>th</sup> largest coal producing county in KY

1977 – mines employed 3,765

2018 – mines employed 374

#### Madisonville Community College Muhlenberg Campus



### FELIX E. MARTIN JR.

Partnering with Muhlenberg County to support civic, cultural and educational projects

#### **Economic Development**



#### Paradise Regional Business Park Expansion



#### County-Owned Wireless Broadband Network







#### Ride-to-Work Program





#### **Muhlenberg County Parks**



### Arts in Muhlenberg County











#### **Entrepreneur Development Programs**











#### **Work Ready Community**



#### Educational Attainment: Associate Degrees





- Encourages adults who have some college to complete their associate degrees, by paying incentives each semester.
- 48 Martin Scholars received their associates degree since 2012

#### Educational Attainment: GED support









### Workforce Training: Advanced Integrated Manufacturing







#### **SOAR Early Childhood Education Program**













#### SOAR works with OVER 50 Community Partners

**Audubon Area Head Start** The Bus Garage **Central City Fire Department Central City Police Department** City of Central City **City of Greenvi