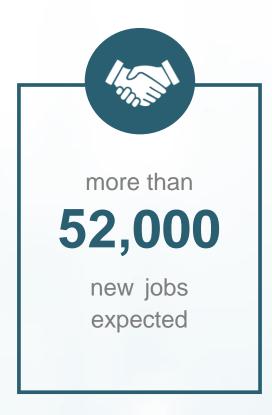

# IMPACT TO YOU SUCCESS IN YOUR COUNTIES

39,437
announced
new jobs

\$

\$13 billion

announced new Investment

**767** 

announced new/expansion projects