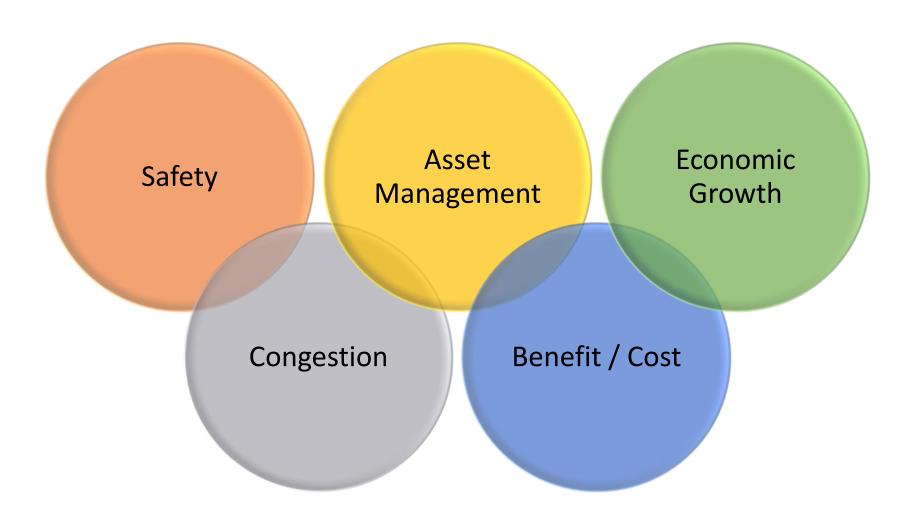

# Budget Review Subcommittee on Transportation

**KYTC Secretary Jim Gray** 

Wednesday, September 16, 2020

### SHIFT Kentucky Ahead



**S**trategic

**H**ighway

Investment

Formula for

Tomorrow



#### **Formula Components**



# Where Project Proposals Come From:

- Area Development Districts
- Metropolitan Planning Organizations
- KYTC Highway District Engineers
- KYTC Planning Engineers











#### HIGHWAY PLAN PROJECTS

State Highway Plan 2020-2026

| Projects<br>(All Phases) | 1,204           |
|--------------------------|-----------------|
| Estimated Cost           | \$7,692,325,386 |

| State Highway Plan 2020-2022 |                 |  |
|------------------------------|-----------------|--|
| Projects<br>(All Phases)     | 679             |  |
| Estimated Cost               | \$1,998,660,446 |  |

#### **HIGHWAY PLAN PROJECTS**



| Р     | 14,284,000    | 28    |
|-------|---------------|-------|
| D     | 427,990,500   | 415   |
| R     | 676,487,399   | 308   |
| U     | 609,400,800   | 327   |
|