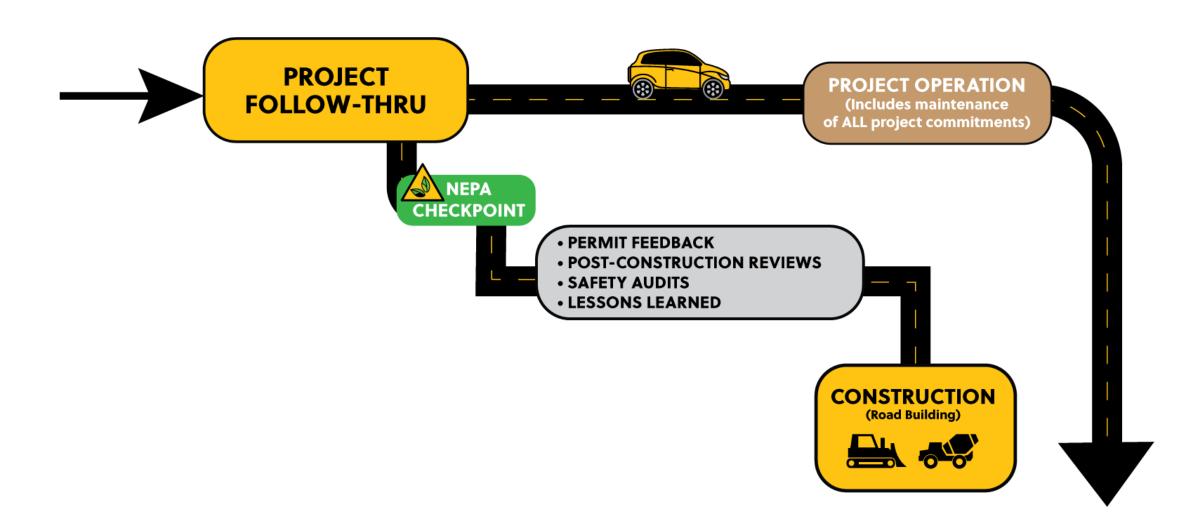

# Where Project Proposals Come From:

- Area Development Districts
- Metropolitan Planning Organizations
- KYTC Highway District Engineers
- KYTC Planning Engineers