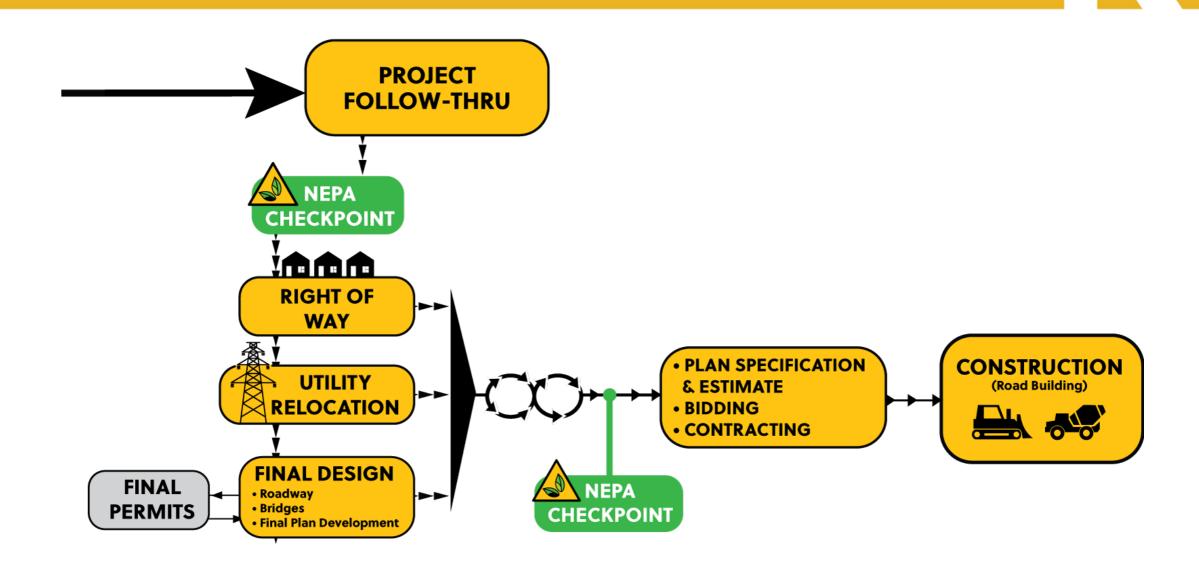

# Where Project Proposals Come From:

- Area Development Districts
- Metropolitan Planning Organizations
- KYTC Highway District Engineers
- KYTC Planning Engineers