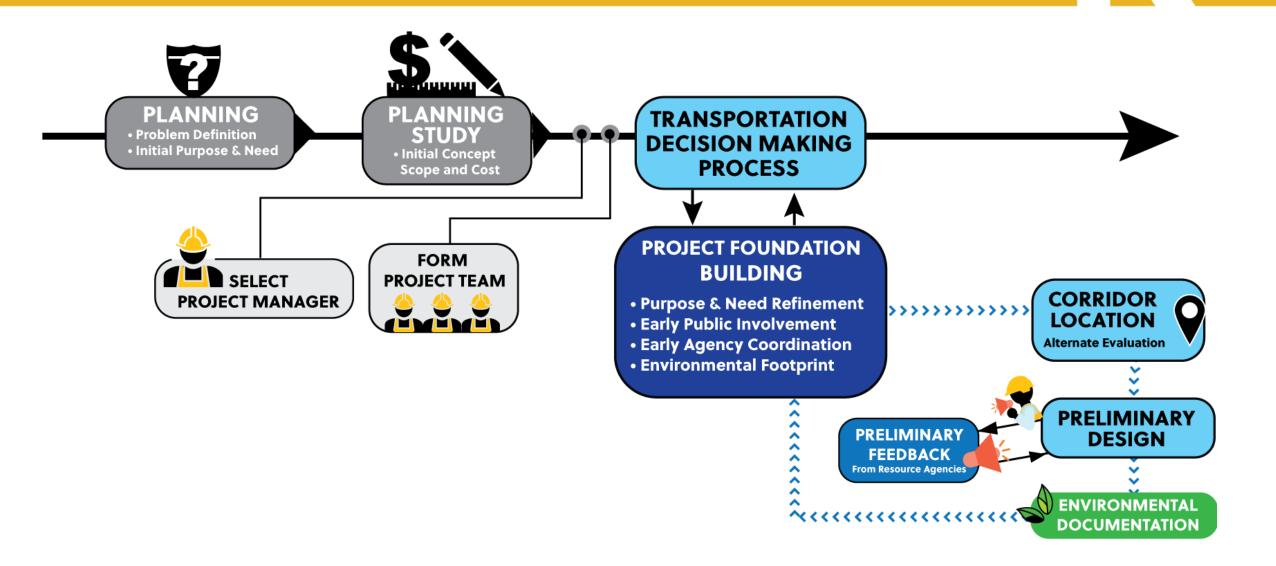

# Budget Review Subcommittee on Transportation

**KYTC Secretary Jim Gray** 

Wednesday, September 16, 2020

### SHIFT Kentucky Ahead



**S**trategic

**H**ighway

Investment

Formula for

Tomorrow



#### **Formula Components**



# Where Project Proposals Come From:

- Area Development Districts
- Metropolitan Planning Organizations
- KYTC Highway District Engineers
- KYTC Planning Engineers











#### HIGHWAY PLAN PROJECTS

State Highway Plan 2020-2026

| Projects<br>(All Phases) | 1,204           |
|--------------------------|-----------------|
| Estimated Cost           | \$7,692,325,386 |

| State Highway Plan 2020-2022 |                 |  |
|------------------------------|-----------------|--|
| Projects<br>(All Phases)     | 679             |  |
| Estimated Cost               | \$1,998,660,446 |  |

#### **HIGHWAY PLAN PROJECTS**



| Р     | 14,284,000    | 28    |
|-------|---------------|-------|
| D     | 427,990,500   | 415   |
| R     | 676,487,399   | 308   |
| U     | 609,400,800   | 327   |
| С     | 5,964,162,687 | 1,125 |
| Total | 7,692,325,386 |       |

| Project by Phase<br>2020-2022 |               |     |  |
|-------------------------------|----------