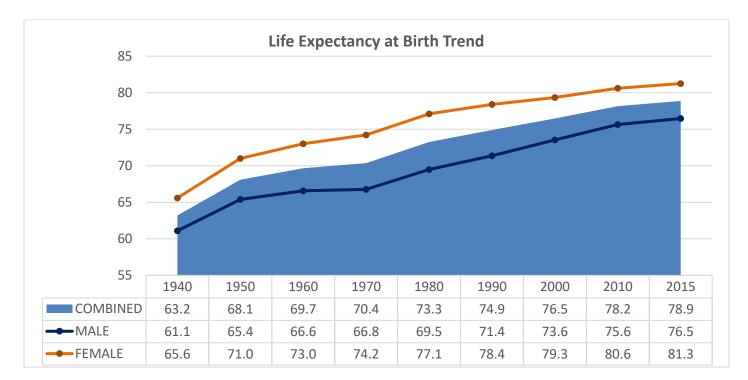

- **FROM:** LRC STAFF
- DATE: JANUARY 24, 2019
- **RE:** LIFE EXPECTANCY TREND

During the January 15, 2019 meeting of the Public Pension Working Group, LRC staff were asked to provide information regarding how the life expectancy of individuals in the United States had changed over the course of time. Below is graph, which provides the life expectancy for the period of 1940 through 2015:

SOURCE: For data up to 1950, Clio-Infra's dataset (<u>https://datasets.socialhistory.org/dataset.xhtml?persistentId=hdl:10622/LKYT53</u>) was used. UN Population Division data was used for time periods after 1950 (<u>https://population.un.org/wpp/Download/Standard/Mortality/</u>).