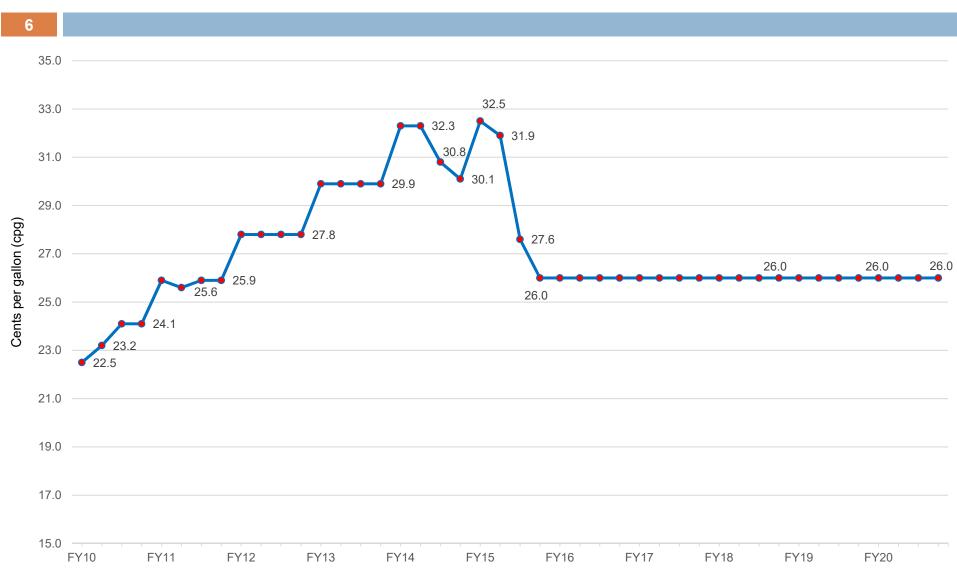

### **Historical Motor Fuels Tax Rates**

<sup>\*</sup> Includes 1.4 cpg for Petroleum Storage Tank Environmental Assurance Fund.