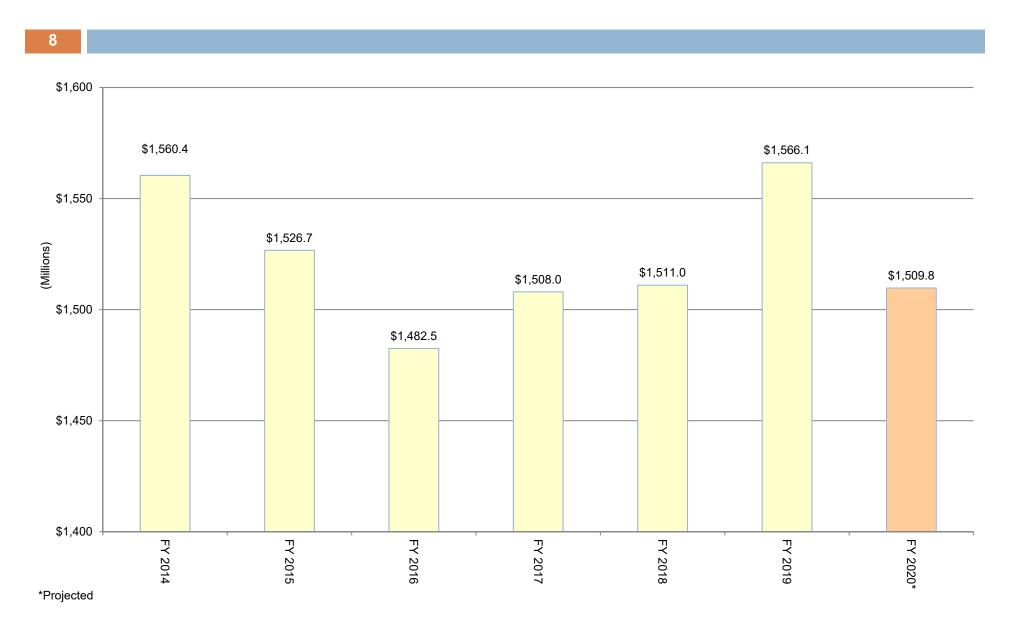

### **Total Road Fund Revenues by Fiscal Year**

| Motor Fuels         | \$773.2   | \$764.9   | \$8.3  | 1.1  |
|---------------------|-----------|-----------|--------|------|
| Motor Vehicle Usage | 514.5     | 493.1     | 21.4   | 4.3  |
| Other               | 278.3     | 252.9     | 25.4   | 10.0 |
| TOTAL               | \$1,566.1 | \$1,511.0 | \$55.1 | 3.6  |

# Official Enacted Road Fund Revenue Estimates for FY 2020

| Road Fund Revenues      | FY 2020<br>Official<br>Enacted<br>Rev. Est. |
|-------------------------|---------------------------------------------|
| Motor Fuels             | \$761.2                                     |
| Motor Vehicle Usage     | \$492.6                                     |
| Motor Vehicle License   | \$116.3                                     |
| Weight Distance         | \$83.2                                      |
| Other                   | \$36.4                                      |
| Motor Vehicle Operators | \$16.8                                      |
| Investment              | \$3.3                                       |
| Total Road Fund         | \$1,509.8                                   |