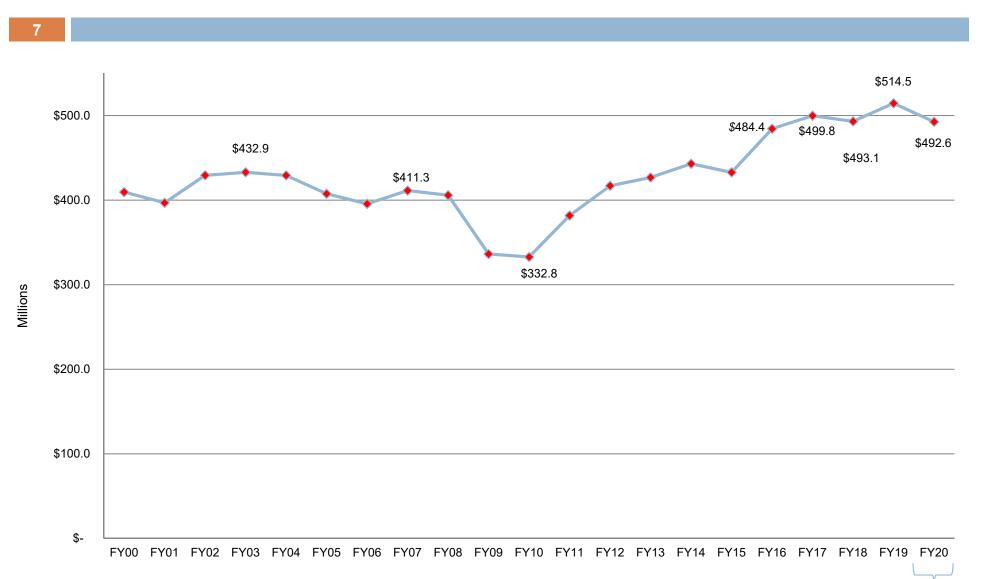

### **Historical Motor Vehicle Usage Tax Revenues**

Projected

| Motor Fuels         | \$773.2   | \$764.9   | \$8.3  | 1.1  |
|---------------------|-----------|-----------|--------|------|
| Motor Vehicle Usage | 514.5     | 493.1     | 21.4   | 4.3  |
| Other               | 278.3     | 252.9     | 25.4   | 10.0 |
| TOTAL               | \$1,566.1 | \$1,511.0 | \$55.1 | 3.6  |