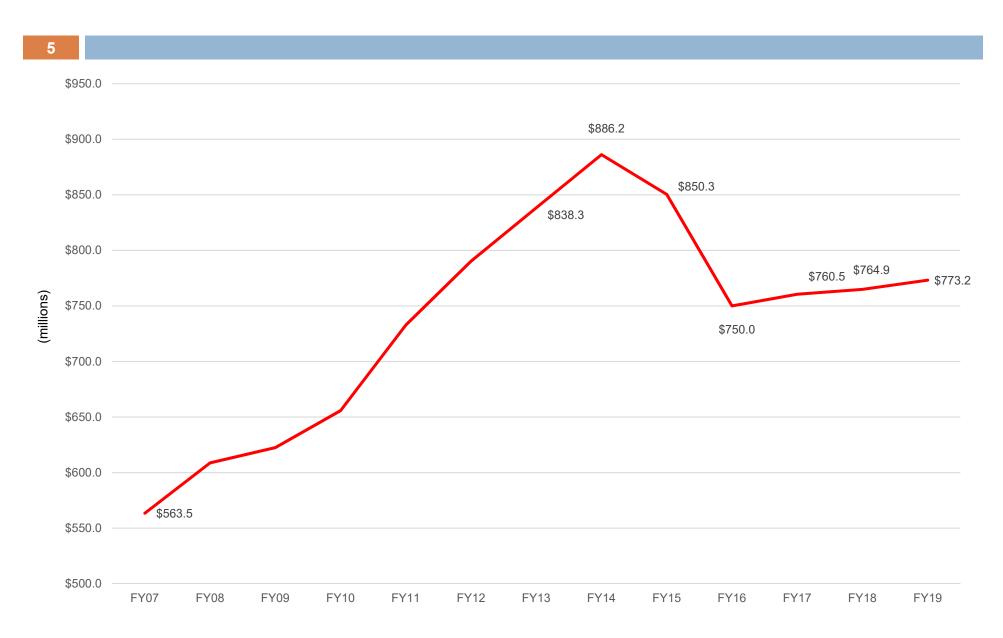

#### **Historical Motor Fuels Tax Revenues**

| Motor Fuels         | \$773.2   | \$764.9   | \$8.3  | 1.1  |
|---------------------|-----------|-----------|--------|------|
| Motor Vehicle Usage | 514.5     | 493.1     | 21.4   | 4.3  |
| Other               | 278.3     | 252.9     | 25.4   | 10.0 |
| TOTAL               | \$1,566.1 | \$1,511.0 | \$55.1 | 3.6  |