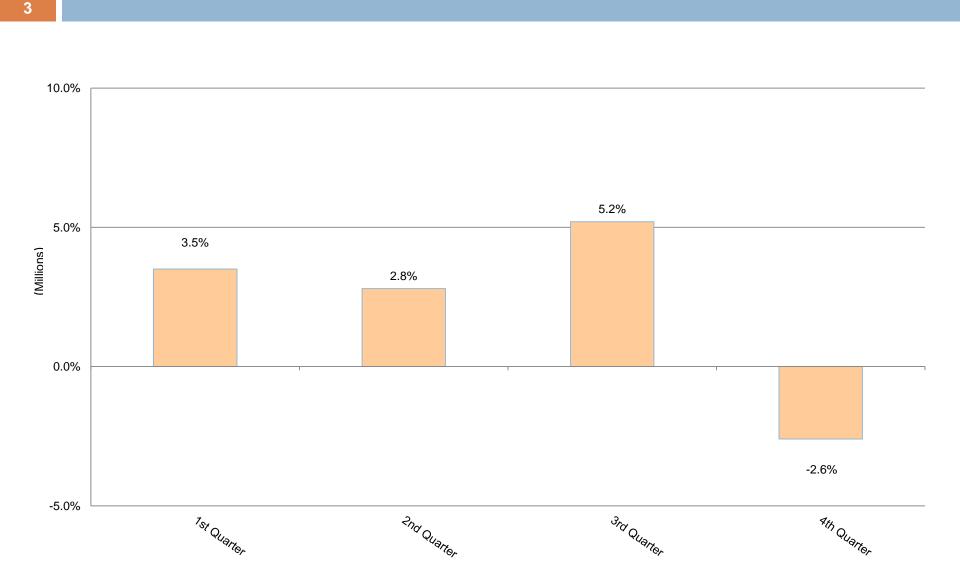

|  |  |  |
|------------------------------------------------------------------------|------------------------------|------------------|----------|--|--|--|--|
| Motor Fuels                                                            | \$ 788.3                     | 774.6            | \$ -13.7 |  |  |  |  |
| Motor Vehicle<br>Usage                                                 | 619.7                        | 629.1            | 9.4      |  |  |  |  |
| Other                                                                  | 272.1                        | 271.7            | -0.4     |  |  |  |  |
| TOTAL                                                                  | <b>\$1,680.1</b><br>(in mill | <b>\$1,675.4</b> | \$ -4.7  |  |  |  |  |

## FY 2022 Road Fund Revenue Growth by Quarter



#### FY 2022 Actual Revenues Compared to FY 2021 Actual Revenues



| Motor Fuels         | \$774.6   | \$748.4   | \$26.3     | 3.5  |
|---------------------|-----------|-----------|------------|------|
| Motor Vehicle Usage | 629.1     | 620.9     | 8.2        | 1.3  |
| Other               | 271.7     | 273.2     | -1.5       | -0.5 |
| TOTAL               | \$1,675.4 | \$1,642.3 | <br>\$33.0 | 2.0  |

(in millions)

### Official Enacted Road Fund Revenue Estimates for FY 2023

| Road Fund Revenues      | FY 2023<br>Official<br>Revenue<br>Estimate |  |  |
|-------------------------|--------------------------------------------|--|--|
| Motor Fuels             | \$833.8                                    |  |  |
| Motor Vehicle Usage     | \$603.7                                    |  |