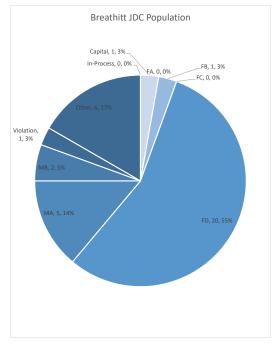

#### Population from all JDC as of: 10/11/2023

| Population from a                                                                                                                                                  | II JDC as of:          | 10/11/20     | 123                                                           |                                            |
|--------------------------------------------------------------------------------------------------------------------------------------------------------------------|------------------------|--------------|---------------------------------------------------------------|--------------------------------------------|
| Offense Description MURDER                                                                                                                                         | Class<br>Capital       | Males Fem    | ales Tot                                                      | al<br>18                                   |
| MURDER - DOMESTIC VIOLENCE ARSON 1ST DEGREE FALSIFICATION OF SIGNATURE OR VERIFICATION                                                                             | Capital<br>FA<br>FA    | 0            | 0                                                             | 0                                          |
| FALSIFICATION OF SIGNATURE OR VERHICATION<br>INCEST - VICTIM U/12 YOA OR SERIOUS PHYSICAL INJURY<br>MANUFACTURING METHAMPHETAMINE, 2ND OR-OFF                      | FA<br>FA               | 0            | 0                                                             | 0                                          |
| MUDDED BY COMPLICITY                                                                                                                                               | FA<br>FA               | 4            | 0<br>1<br>0                                                   | 5                                          |
| RAPE 1ST DEG - VIC U/12 YEARS OF AGE RAPE 1ST DEGREE - W SERIOUS PHYS. INJURY SODOMY 1ST - VICTIM U/12                                                             | FA<br>FA               | 4<br>2<br>3  | 0                                                             | 2                                          |
| ARSON 2ND DEGREE ASSAULT 1ST DEGREE ASSAULT 1ST DEGREE - DOMESTIC VIOLENCE                                                                                         | FB<br>FB               | 3<br>1<br>13 | 0<br>1<br>0                                                   | 0<br>0<br>5<br>4<br>2<br>3<br>2<br>13      |
| ASSAULT 1ST DEGREE - DOMESTIC VIOLENCE<br>ASSAULTS 1ST DEGREE - OTHER                                                                                              | FB<br>FB<br>FB         | 0            | 0                                                             | 0                                          |
| ASSAULTS 1ST DEGREE - OTHER ASSAULT 1ST DEGREE - POLICE OFFICER BURGLARY 1ST DEGREE                                                                                | FB<br>FB               | 1<br>6<br>1  | 0                                                             | 0 11 2 2 0 0 0 0 0 0 0 0 0 0 0 0 0 0 0 0   |
| Complicity to Robbery 1st Degree<br>ENGACING IN ORGANIZED CRIME (CRIMINAL SYNDICATE)<br>KIDNAPPING - MINOR                                                         | FB<br>FB               | 2 0          | 0                                                             | 2                                          |
| MURDER (attempted) PROMOTING A MINOR (UNDER 16) IN SEX PERFORMANCE                                                                                                 | FB<br>FB               | 2            | 0                                                             | 2                                          |
| RAPE 1ST DEGREE<br>RAPE 1ST DEGREE - INCAPABLE OF CONSENT-PHY HELPLES<br>RAPE 1ST DEGREE, COMPLICITY                                                               | FB<br>FB               | 0            | 0                                                             | 2                                          |
| RAPE 1ST DEGREE, COMPLICITY<br>ROBBERY 1ST DEGREE                                                                                                                  | FB<br>FB               | 0<br>17      | 0 0 0                                                         | 0<br>17                                    |
| NAME STOREMENT COMPLICITY ROBBERY IST DEGREE SODOMY IST DEGREE SODOMY IST-INC OF CONSENT/PHY HELPLESS TRAF CONT SUB 1ST DEG. 2ND > OFF (HEROIN)                    | FB<br>FB<br>FB         | 0            | 0                                                             | 0                                          |
| UNLAWFUL TRAN. WA MINOR 1 <16 YRS OLD ASSAULT 2ND DEGREE                                                                                                           | FB<br>FC               | 0<br>0<br>5  | 0                                                             | 0                                          |
| ASSAULT 2ND DEGREE - DOMESTIC VIOLENCE<br>ASSAULT 2ND DEGREE - OTHER                                                                                               | FC<br>FC               | 2            | 0                                                             | 2                                          |
| ASSAULT 2ND DEGREE - POLICE OFFICER<br>BURGLARY 2ND DEGREE                                                                                                         | FC<br>FC               | 0 2          | 0                                                             | 0 2                                        |
| Complicity to Robbery 2nd Degree<br>CRIMINAL POSS FORGED INSTR. I                                                                                                  | FC<br>FC               | 0            | 0                                                             | 0                                          |
| INCEST W/MINOR<br>MANSLAUGHTER II                                                                                                                                  | FC<br>FC               | 0            | 0                                                             | 0                                          |
| POSS CONT SUB 1ST DEG, 2ND > OFF (COCAINE) POSS CONT SUB 1ST DEG, 2ND > OFF (HEROIN) POSS CONT SUB 1ST DEG, 2ND > OFF (LSD)                                        | FC<br>FC               | 0            | 0                                                             | 0                                          |
| POSS CONT SUB 1ST DEG, 2ND > OFF (LSD) POSS CONT SUB 1ST DEG, 2ND > OFF (OPIATES) RECIVING STOLEN PROPERTY \$10,000 OR MORE                                        | FC<br>FC               | 0<br>1<br>15 | 0                                                             | 1                                          |
| ROBBERY 2ND DEGREE<br>SEXUAL ABUSE 1ST DEGREE VICTIM U/12 YEARS OF AGE                                                                                             | FC<br>FC               | 2            | 0                                                             | 2                                          |
| SODOMY, 2ND DEGREE(MENTALLY INCAP BY INTOX SUB) Strangulation 1st                                                                                                  | FC<br>FC               | 0            | 0                                                             | 0                                          |
| TBUT All Others \$10,000 or More But U/\$1,000,000<br>TERRORISTIC THREATENING 1ST DEGREE                                                                           | FC<br>FC               | 7            | 0 0 0                                                         | 7                                          |
| TRAFF CONT SUBS 1st DEGREE (unspecified) TRAFF IN CONTROLLED SUBSTANCE 1ST, 1ST OFF (METH)                                                                         | FC<br>FC               | 0            | 0                                                             | 0                                          |
| TRAFF IN MARIJUANA (5 lbs or more) ARSON 3RD DEGREE                                                                                                                | FC<br>FD               | 0            | 0                                                             | 0                                          |
| ASSAULT 3RD - DEPT. SOCIAL SERVICES WORKER ASSAULT 3RD DEGREE - INMATE ASSAULT ON CORRECTIONS ASSAULT 3RD DEGREE (OFFICER TRANSPORTING INMATES)                    | FD<br>FD<br>FD         | 1            | 0                                                             | 1                                          |
| ASSAULT 3RD DEGREE (OFFICER TRANSPORTING INMATES) ASSAULT 3RD DEGREE (SCH EMPLOYEE OR SCH VOLUNTEER) ASSAULT 3RD-POLICE PROBATION OFFICER-IDENT WEAPON             | FD<br>FD               | 1            | 0                                                             | 2                                          |
| BURGLARY 3RD DEGREE                                                                                                                                                | FD<br>FD               | 1<br>6<br>7  | 0                                                             | 6                                          |
| CRIMINAL POSS FORGED INSTR. II CUSTODIAL INTERFERENCE                                                                                                              | FD<br>FD               | 0            | 0                                                             | 0                                          |
| Disarming Police<br>ENH TICS, 3RD DEGREE, 1ST OFFENSE (< 20 D.U. DRUG UNSPECIFIED)                                                                                 | FD<br>FD               | 0            | 0                                                             | 0                                          |
| ESCAPE II<br>FLEEING or EVADING POLICE, 1st DEGREE(MOTOR VEH)                                                                                                      | FD<br>FD               | 1 2          | 0                                                             | 1 2                                        |
| FLEEING OR EVADING POLICE, 1ST DEGREE(ON FOOT) FUGUTIVE FROM ANOTHER STAT - WARRANT REQUIRED                                                                       | FD<br>FD               | 1            | 0                                                             | 0                                          |
| INTIMIDATING A JUDICIAL OFFICER LEAVE ACCIDENT /FAIL RENDR AID/ASST/W DEATH/SERIOUS PHYS INJ                                                                       | FD<br>FD<br>FD         | 0            | 0                                                             | 0                                          |
| POSS CONT SUB 1ST DEGREE 1ST OFF (METHAMPHETAMINE) POSS CONT SUBS 1st DEGREE (cocaine) POSS CONT SUBS 1st DEGREE (heroin)                                          | FD<br>FD               | 0<br>1<br>0  | 0                                                             | 1                                          |
| POSS CONT SUBS 1st DEGREE (inspecified)                                                                                                                            | FD<br>FD               | 0            | 0                                                             | 0                                          |
| POSS OF A HANDGUN BY MINOR; SUBSEQUENT OFFENSE POSSESSION OF HANDGUN BY CONVICTED FELON RECEIVING STOLEN PROPERTY (FIREARM) RECEIVING STOLEN PROPERTY UI\$10,000 = | FD<br>FD               | 1<br>2<br>4  | 0                                                             | 2                                          |
| RECKLESS HOMICIDE                                                                                                                                                  | FD<br>FD               | 5<br>0       | 0                                                             | 5                                          |
| RIOT I<br>SEXUAL ABUSE I                                                                                                                                           | FD<br>FD               | 0            | 0                                                             | 0                                          |
| Strangulation 2nd<br>T.B.U.T. All Others \$500 or more But w\$10,000<br>T.B.U.T. AUTO                                                                              | FD<br>FD<br>FD         | 0            | 0                                                             | 0                                          |
| TAMPERING W/ PRISONER MONITORING DEVICE<br>TAMPERING WITH PHYSICAL EVIDENCE                                                                                        | FD<br>FD               | 0<br>0<br>2  | 0                                                             | 0                                          |
| TERRORISTIC THREATENING 2ND DEGREE THEFT BY UNLAWFUL TAKING/DISP - FIREARM                                                                                         | FD<br>FD               | 6<br>5       | 0                                                             | 6                                          |
| Theft By Unlawful Taking/Dispo-All Others THEFT OF PROPERTY LOST/MISLAID/DELIVERED BY MISTAK THEFT OF LEGEND DRUG 1ST OFF OR VALUE <\$300                          | FD<br>FD               | 0            | 0                                                             | 15.2 2 1 1 1 1 1 1 1 1 1 1 1 1 1 1 1 1 1 1 |
| TRAF IN MARIJUANA (LESS THAN 8 OZ.), 2ND > OFF                                                                                                                     | FD<br>FD               | 0            | 0                                                             | 0                                          |
| TRAFF CONT SUBS (SCHOOL) TRAFF IN MARIJUANA (8 oz < 5 bs) UNAUTHORIZED USE OF A MOTOR VEHICLE, 2ND OR > OFFE                                                       | FD<br>FD               | 0            | 0                                                             | 0                                          |
| UNAUTHORIZED USE OF A MOTOR VEHICLE, 2ND OR > OFFE<br>UNLAWFUL IMPRISONMENT I<br>UNLAWFUL POSS OF WEAPON (SCHOOL PROP)                                             | FD<br>FD               | 0            | 0                                                             | 0                                          |
| UNLAWFUL POSS OF WEAPON (SCHOOL PROP) VIDEO VOYEURISM WANTON ENDANGERMENT - 1ST POLICE OFFICER                                                                     | FD<br>FD<br>FD         | 0            | 0                                                             | 0                                          |
| WANTON ENDANGERMENT, 1ST<br>ARLISE OF A TEACHER                                                                                                                    | FD<br>MA               | 0<br>2<br>1  | 0<br>1<br>0                                                   | 3                                          |
| ABUSE OF A TEACHER, PROHIBITED                                                                                                                                     | MA<br>MA               | 0            | 0                                                             | 0                                          |
| ASSAULT 4TH DEGREE (NO VISIBLE INJURY) ASSAULT 4TH DEGREE (DOMESTIC VIOLENCE, NO VIS INJ)                                                                          | MA<br>MA               | 0            | 0<br>0<br>2<br>0<br>3                                         | 2                                          |
| ASSAULT 4TH DEGREE (DOMESTIC VIOLENCE, MINOR INJURY) ASSAULT IV (DOMESTIC VIOL.)                                                                                   | MA<br>MA               | 0<br>7<br>0  | 3                                                             | 10<br>0<br>0<br>1<br>0<br>0<br>1           |
| CCDW<br>CRIMINAL LITTERING                                                                                                                                         | MA<br>MA               | 0            | 0                                                             | 0                                          |
| CRIMINAL MISCHIEF II CRIMINAL TRESPASS 1ST CRUELTY TO ANIMALS                                                                                                      | MA<br>MA               | 0            | 0                                                             | 0                                          |
| CRUELLY TO ANIMALS Disorderly Conduct 1st DISTRIBUTION OBSCENE MATTER TO MINORS (1ST OFFENSE                                                                       | MA<br>MA               | 0<br>1<br>0  | 1<br>0<br>0                                                   | 1                                          |
| DRUG PARAPHERNALIA - BUY/POSSESS MISDEMEANOR A                                                                                                                     | MA<br>MA               | 1 0          | 0                                                             | 1                                          |
| FAILURE OF OWNER TO MAINT. REQ. INS, 2ND OR > FALSLEY REPORTING AN INCIDENT FLEEING OR EVADING POLICE, 2ND DEGREE(MOTOR VEH)                                       | MA<br>MA               | 0            | 0                                                             | 0                                          |
| FLEEING OR EVADING POLICE, 2ND DEGREE(ON FOOT) FRAUD. USE OF CREDIT CARD                                                                                           | MA<br>MA               | 2            | 2                                                             | 4                                          |
| INCITING A RIOT<br>NON-PAYMENT OF FINES                                                                                                                            | MA<br>MA               | 0            | 0                                                             | 0                                          |
| POSS OF DEFACED FIREARM POSS OF MARIJUANA POSS OF A HANDGUN BY MINOR                                                                                               | MA<br>MA               | 0            | 0                                                             | 1                                          |
| POSSESSION OF HANDGUN BY MINOR, 1ST OFF<br>RESISTING ARREST                                                                                                        | MA<br>MA               | 0<br>2<br>0  | 0                                                             | 2                                          |
| SEXUAL MISCONDUCT                                                                                                                                                  | MA                     | 0            | 0<br>0<br>1<br>0<br>0<br>0<br>0<br>0<br>0<br>0<br>0<br>0<br>0 | 0                                          |
| T.B.U.T. SHOPLIFTING (M) TBUT OR DISP ALL OTHERS U/\$500 TERRORISTIC THREATENING 3RD DEGREE                                                                        | MA<br>MA<br>MA         | 0<br>3       | 0 2                                                           | 0                                          |
| THEFT BY DECEPTION THEFT BY LINE AWELL TAKING - GASOLINE 1st                                                                                                       | MA<br>MA               | 0            | 0                                                             | 0                                          |
| THEFT BY UNLAWFUL TAKING OR DISP-AUTO FOR PERS USE THEFT BY UNLAWFUL TAKING OR DISPOSITION - AUTO (MI                                                              | MA<br>MA               | 0            | 0                                                             | 0                                          |
| TRAF IN MARIJUANA (LESS THAN 8 OZ.), 1ST OFF<br>TRAFFICKIN IN LEGENG DRUG, 1ST OFF                                                                                 | MA<br>MA               | 0            | 0                                                             | 0                                          |
| UNAUTHORIZED USE OF A MOTOR VEHICLE<br>UNLAWFUL IMPRISONMENT II<br>WANTON ENDANGERMENT-ZND DEGREE                                                                  | MA<br>MA               | 0            | 0                                                             | 0                                          |
|                                                                                                                                                                    | MB                     | 0            | 0                                                             | 0                                          |
| CRIMINAL MISCHIEF III CRIMINAL TRESPASS II DISORDERLY CONDUCT 2ND DEGREE                                                                                           | MB<br>MB               | 0            | 0                                                             | 0                                          |
| DRIVING DUI SUSPENDED LICENSE 1ST OFFENSE<br>ESCAPE III                                                                                                            | MB<br>MB               | 0            | 0                                                             | 0                                          |
| HARASSING COMMUNICATIONS<br>HARASSMENT - PHYSICAL CONTACT - NO INJURY                                                                                              | MB<br>MB               | 0            | 0                                                             | 0                                          |
| MENACING<br>NO OPERATORS or MOPED LICENSE                                                                                                                          | MB<br>MB               | 0            | 0                                                             | 0                                          |
| OPERATING MOTOR VEH UNDER INFLUENCE OF DRUGS (1ST<br>OPERATING ON SUSPENDED OR REVOKED OPER. LICENSE<br>PUBLIC INTOXICATION CONT. SUBS (excludes alcohol)          | MB<br>MB               | 0            | 0<br>0<br>0<br>0<br>0<br>0<br>0<br>0<br>0                     | 4 4 0 0 0 0 0 0 0 0 0 0 0 0 0 0 0 0 0 0    |
| SEXUAL ABUSE III                                                                                                                                                   | MB<br>MB<br>MB         | 1 1          | 0                                                             | 1                                          |
| Violation of Condition of Release<br>ALCOHOL INTOXICATION PUBLIC PLACE 1st & 2nd OFFENS<br>CRIMINAL TRESPASS III                                                   | Violation<br>Violation | 1            | 0                                                             | 1                                          |
| HARASSMENT<br>OPER MOTOR VEHICLE U/INFLU ALCOHOL < 21 YOA                                                                                                          | Violation<br>Violation | 0            | 0                                                             | 0                                          |
| OPERATOR/PASSENGER ATV W/O HEADGEAR U/16 YOA<br>BEYOND CONTROL                                                                                                     | Violation<br>Other     | 0            | 0                                                             | 0                                          |
| COMMISSIONER'S WARRANT<br>CONTEMPT OF COURT                                                                                                                        | Other                  | 12           | 3                                                             | 2<br>15                                    |
| DEPENDENCY ACTION - UJC DOMESTIC VIOLENCE & ABUSE, DUTIES OF LAW ENFORCEME EMERG, PROTECTIVE CUSTODY                                                               | Other<br>Other         | 0            | 0                                                             | 0                                          |
| FAILURE TO APPEAR<br>FIGURE WARRANT NOT REQUIRED                                                                                                                   | Other<br>Other         | 1 0          | 0                                                             | 1                                          |
| FUGITIVE FROM ANOTHER STATE - WARRANT REQUIRED<br>FUGITIVE FROM ANOTHER STATE (MISDEMEANOR)                                                                        | Other                  | 0            | 0                                                             | 0                                          |
| HABITUAL RUNAWAY HABITUAL TRUANT                                                                                                                                   | Other                  | 0            | 0                                                             | 0                                          |
| PROBATION VIOLATION (FOR FELONY OFFENSE) PROBATION VIOLATION (FOR TECHNICAL VIOLATION)                                                                             | Other                  | 0            | 1                                                             | 1                                          |
| PROBATION VIOLATION FOR MISDEMEANOR OFFENSE<br>SERVING WARRANT (FOR OTHER POLICE AGENCY)                                                                           | Other                  | 0            | 0                                                             | 1 0                                        |
| In-Process                                                                                                                                                         | In-Process             | 211          | 27                                                            | 238                                        |

|            | Males | Females | Total |
|------------|-------|---------|-------|
| Capital    | 18    | 1       | 19    |
| FA         | 13    | 1       | 14    |
| FB         | 47    | 1       | 48    |
| FC         | 40    | 2       | 42    |
| FD         | 52    | 4       | 56    |
| MA         | 20    | 12      | 32    |
| MB         | 4     | 0       | 4     |
| Violation  | 1     | 0       | 1     |
| Other      | 16    | 6       | 22    |
| In-Process |       | 0       | 0     |
| TOTAL      | 711   | 27      | 738   |