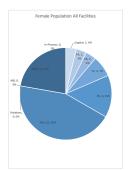

|            | Males | Females | Total |
|------------|-------|---------|-------|
| Capital    | 18    | 1       | 19    |
| FA         | 13    | 1       | 14    |
| FB         | 47    | 1       | 48    |
| FC         | 40    | 2       | 42    |
| FD         | 52    | 4       | 56    |
| MA         | 20    | 12      | 32    |
| MB         | 4     | 0       | 4     |
| Violation  | 1     | 0       | 1     |
| Other      | 16    | 6       | 22    |
| In-Process |       | 0       | 0     |
| TOTAL      | 711   | 27      | 738   |