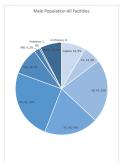

|            | Males | Females | Total |
|------------|-------|---------|-------|
| Capital    | 18    | 1       | 19    |
| FA         | 13    | 1       | 14    |
| FB         | 47    | 1       | 48    |
| FC         | 40    | 2       | 42    |
| FD         | 52    | 4       | 56    |
| MA         | 20    | 12      | 32    |
| MB         | 4     | 0       | 4     |
| Violation  | 1     | 0       | 1     |
| Other      | 16    | 6       | 22    |
| In-Process |       | 0       | 0     |
| TOTAL      | 711   | 27      | 738   |