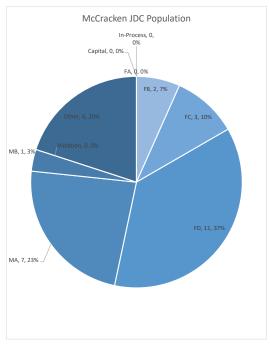

#### Population from all JDC as of: 10/11/2023

| Population from a                                                                                                                                                  | II JDC as of:          | 10/11/20     | 123                                                           |                                            |
|--------------------------------------------------------------------------------------------------------------------------------------------------------------------|------------------------|--------------|---------------------------------------------------------------|--------------------------------------------|
| Offense Description MURDER                                                                                                                                         | Class<br>Capital       | Males Fem    | ales Tot                                                      | al<br>18                                   |
| MURDER - DOMESTIC VIOLENCE ARSON 1ST DEGREE FALSIFICATION OF SIGNATURE OR VERIFICATION                                                                             | Capital<br>FA<br>FA    | 0            | 0                                                             | 0                                          |
| FALSIFICATION OF SIGNATURE OR VERHICATION<br>INCEST - VICTIM U/12 YOA OR SERIOUS PHYSICAL INJURY<br>MANUFACTURING METHAMPHETAMINE, 2ND OR-OFF                      | FA<br>FA               | 0            | 0                                                             | 0                                          |
| MUDDED BY COMPLICITY                                                                                                                                               | FA<br>FA               | 4            | 0<br>1<br>0                                                   | 5                                          |
| RAPE 1ST DEG - VIC U/12 YEARS OF AGE RAPE 1ST DEGREE - W SERIOUS PHYS. INJURY SODOMY 1ST - VICTIM U/12                                                             | FA<br>FA               | 4<br>2<br>3  | 0                                                             | 2                                          |
| ARSON 2ND DEGREE ASSAULT 1ST DEGREE ASSAULT 1ST DEGREE - DOMESTIC VIOLENCE                                                                                         | FB<br>FB               | 3<br>1<br>13 | 0<br>1<br>0                                                   | 0<br>0<br>5<br>4<br>2<br>3<br>2<br>13      |
| ASSAULT 1ST DEGREE - DOMESTIC VIOLENCE<br>ASSAULTS 1ST DEGREE - OTHER                                                                                              | FB<br>FB<br>FB         | 0            | 0                                                             | 0                                          |
| ASSAULTS 1ST DEGREE - OTHER ASSAULT 1ST DEGREE - POLICE OFFICER BURGLARY 1ST DEGREE                                                                                | FB<br>FB               | 1<br>6<br>1  | 0                                                             | 0 11 2 2 0 0 0 0 0 0 0 0 0 0 0 0 0 0 0 0   |
| Complicity to Robbery 1st Degree<br>ENGACING IN ORGANIZED CRIME (CRIMINAL SYNDICATE)<br>KIDNAPPING - MINOR                                                         | FB<br>FB               | 2 0          | 0                                                             | 2                                          |
| MURDER (attempted) PROMOTING A MINOR (UNDER 16) IN SEX PERFORMANCE                                                                                                 | FB<br>FB               | 2            | 0                                                             | 2                                          |
| RAPE 1ST DEGREE<br>RAPE 1ST DEGREE - INCAPABLE OF CONSENT-PHY HELPLES<br>RAPE 1ST DEGREE, COMPLICITY                                                               | FB<br>FB               | 0            | 0                                                             | 2                                          |
| RAPE 1ST DEGREE, COMPLICITY<br>ROBBERY 1ST DEGREE                                                                                                                  | FB<br>FB               | 0<br>17      | 0 0 0                                                         | 0<br>17                                    |
| NAME STOREMENT COMPLICITY ROBBERY IST DEGREE SODOMY IST DEGREE SODOMY IST-INC OF CONSENT/PHY HELPLESS TRAF CONT SUB 1ST DEG. 2ND > OFF (HEROIN)                    | FB<br>FB<br>FB         | 0            | 0                                                             | 0                                          |
| UNLAWFUL TRAN. WA MINOR 1 <16 YRS OLD ASSAULT 2ND DEGREE                                                                                                           | FB<br>FC               | 0<br>0<br>5  | 0                                                             | 0                                          |
| ASSAULT 2ND DEGREE - DOMESTIC VIOLENCE<br>ASSAULT 2ND DEGREE - OTHER                                                                                               | FC<br>FC               | 2            | 0                                                             | 2                                          |
| ASSAULT 2ND DEGREE - POLICE OFFICER<br>BURGLARY 2ND DEGREE                                                                                                         | FC<br>FC               | 0 2          | 0                                                             | 0 2                                        |
| Complicity to Robbery 2nd Degree<br>CRIMINAL POSS FORGED INSTR. I                                                                                                  | FC<br>FC               | 0            | 0                                                             | 0                                          |
| INCEST W/MINOR<br>MANSLAUGHTER II                                                                                                                                  | FC<br>FC               | 0            | 0                                                             | 0                                          |
| POSS CONT SUB 1ST DEG, 2ND > OFF (COCAINE) POSS CONT SUB 1ST DEG, 2ND > OFF (HEROIN) POSS CONT SUB 1ST DEG, 2ND > OFF (LSD)                                        | FC<br>FC               | 0            | 0                                                             | 0                                          |
| POSS CONT SUB 1ST DEG, 2ND > OFF (LSD) POSS CONT SUB 1ST DEG, 2ND > OFF (OPIATES) RECIVING STOLEN PROPERTY \$10,000 OR MORE                                        | FC<br>FC               | 0<br>1<br>15 | 0                                                             | 1                                          |
| ROBBERY 2ND DEGREE<br>SEXUAL ABUSE 1ST DEGREE VICTIM U/12 YEARS OF AGE                                                                                             | FC<br>FC               | 2            | 0                                                             | 2                                          |
| SODOMY, 2ND DEGREE(MENTALLY INCAP BY INTOX SUB) Strangulation 1st                                                                                                  | FC<br>FC               | 0            | 0                                                             | 0                                          |
| TBUT All Others \$10,000 or More But U/\$1,000,000<br>TERRORISTIC THREATENING 1ST DEGREE                                                                           | FC<br>FC               | 7            | 0 0 0                                                         | 7                                          |
| TRAFF CONT SUBS 1st DEGREE (unspecified) TRAFF IN CONTROLLED SUBSTANCE 1ST, 1ST OFF (METH)                                                                         | FC<br>FC               | 0            | 0                                                             | 0                                          |
| TRAFF IN MARIJUANA (5 lbs or more) ARSON 3RD DEGREE                                                                                                                | FC<br>FD               | 0            | 0                                                             | 0                                          |
| ASSAULT 3RD - DEPT. SOCIAL SERVICES WORKER ASSAULT 3RD DEGREE - INMATE ASSAULT ON CORRECTIONS ASSAULT 3RD DEGREE (OFFICER TRANSPORTING INMATES)                    | FD<br>FD<br>FD         | 1            | 0                                                             | 1                                          |
| ASSAULT 3RD DEGREE (OFFICER TRANSPORTING INMATES) ASSAULT 3RD DEGREE (SCH EMPLOYEE OR SCH VOLUNTEER) ASSAULT 3RD-POLICE PROBATION OFFICER-IDENT WEAPON             | FD<br>FD               | 1            | 0                                                             | 2                                          |
| BURGLARY 3RD DEGREE                                                                                                                                                | FD<br>FD               | 1<br>6<br>7  | 0                                                             | 6                                          |
| CRIMINAL POSS FORGED INSTR. II CUSTODIAL INTERFERENCE                                                                                                              | FD<br>FD               | 0            | 0                                                             | 0                                          |
| Disarming Police<br>ENH TICS, 3RD DEGREE, 1ST OFFENSE (< 20 D.U. DRUG UNSPECIFIED)                                                                                 | FD<br>FD               | 0            | 0                                                             | 0                                          |
| ESCAPE II<br>FLEEING or EVADING POLICE, 1st DEGREE(MOTOR VEH)                                                                                                      | FD<br>FD               | 1 2          | 0                                                             | 1 2                                        |
| FLEEING OR EVADING POLICE, 1ST DEGREE(ON FOOT) FUGUTIVE FROM ANOTHER STAT - WARRANT REQUIRED                                                                       | FD<br>FD               | 1            | 0                                                             | 0                                          |
| INTIMIDATING A JUDICIAL OFFICER LEAVE ACCIDENT /FAIL RENDR AID/ASST/W DEATH/SERIOUS PHYS INJ                                                                       | FD<br>FD<br>FD         | 0            | 0                                                             | 0                                          |
| POSS CONT SUB 1ST DEGREE 1ST OFF (METHAMPHETAMINE) POSS CONT SUBS 1st DEGREE (cocaine) POSS CONT SUBS 1st DEGREE (heroin)                                          | FD<br>FD               | 0<br>1<br>0  | 0                                                             | 1                                          |
| POSS CONT SUBS 1st DEGREE (inspecified)                                                                                                                            | FD<br>FD               | 0            | 0                                                             | 0                                          |
| POSS OF A HANDGUN BY MINOR; SUBSEQUENT OFFENSE POSSESSION OF HANDGUN BY CONVICTED FELON RECEIVING STOLEN PROPERTY (FIREARM) RECEIVING STOLEN PROPERTY UI\$10,000 = | FD<br>FD               | 1<br>2<br>4  | 0                                                             | 2                                          |
| RECKLESS HOMICIDE                                                                                                                                                  | FD<br>FD               | 5<br>0       | 0                                                             | 5                                          |
| RIOT I<br>SEXUAL ABUSE I                                                                                                                                           | FD<br>FD               | 0            | 0                                                             | 0                                          |
| Strangulation 2nd<br>T.B.U.T. All Others \$500 or more But w\$10,000<br>T.B.U.T. AUTO                                                                              | FD<br>FD<br>FD         | 0            | 0                                                             | 0                                          |
| TAMPERING W/ PRISONER MONITORING DEVICE<br>TAMPERING WITH PHYSICAL EVIDENCE                                                                                        | FD<br>FD               | 0<br>0<br>2  | 0                                                             | 0                                          |
| TERRORISTIC THREATENING 2ND DEGREE THEFT BY UNLAWFUL TAKING/DISP - FIREARM                                                                                         | FD<br>FD               | 6<br>5       | 0                                                             | 6                                          |
| Theft By Unlawful Taking/Dispo-All Others THEFT OF PROPERTY LOST/MISLAID/DELIVERED BY MISTAK THEFT OF LEGEND DRUG 1ST OFF OR VALUE <\$300                          | FD<br>FD               | 0            | 0                                                             | 15.2 2 1 1 1 1 1 1 1 1 1 1 1 1 1 1 1 1 1 1 |
| TRAF IN MARIJUANA (LESS THAN 8 OZ.), 2ND > OFF                                                                                                                     | FD<br>FD               | 0            | 0                                                             | 0                                          |
| TRAFF CONT SUBS (SCHOOL) TRAFF IN MARIJUANA (8 oz < 5 bs) UNAUTHORIZED USE OF A MOTOR VEHICLE, 2ND OR > OFFE                                                       | FD<br>FD               | 0            | 0                                                             | 0                                          |
| UNAUTHORIZED USE OF A MOTOR VEHICLE, 2ND OR > OFFE<br>UNLAWFUL IMPRISONMENT I<br>UNLAWFUL POSS OF WEAPON (SCHOOL PROP)                                             | FD<br>FD               | 0            | 0                                                             | 0                                          |
| UNLAWFUL POSS OF WEAPON (SCHOOL PROP) VIDEO VOYEURISM WANTON ENDANGERMENT - 1ST POLICE OFFICER                                                                     | FD<br>FD<br>FD         | 0            | 0                                                             | 0                                          |
| WANTON ENDANGERMENT, 1ST<br>ARLISE OF A TEACHER                                                                                                                    | FD<br>MA               | 0<br>2<br>1  | 0<br>1<br>0                                                   | 3                                          |
| ABUSE OF A TEACHER, PROHIBITED                                                                                                                                     | MA<br>MA               | 0            | 0                                                             | 0                                          |
| ASSAULT 4TH DEGREE (NO VISIBLE INJURY) ASSAULT 4TH DEGREE (DOMESTIC VIOLENCE, NO VIS INJ)                                                                          | MA<br>MA               | 0            | 0<br>0<br>2<br>0<br>3                                         | 2                                          |
| ASSAULT 4TH DEGREE (DOMESTIC VIOLENCE, MINOR INJURY) ASSAULT IV (DOMESTIC VIOL.)                                                                                   | MA<br>MA               | 0<br>7<br>0  | 3                                                             | 10<br>0<br>0<br>1<br>0<br>0<br>1           |
| CCDW<br>CRIMINAL LITTERING                                                                                                                                         | MA<br>MA               | 0            | 0                                                             | 0                                          |
| CRIMINAL MISCHIEF II CRIMINAL TRESPASS 1ST CRUELTY TO ANIMALS                                                                                                      | MA<br>MA               | 0            | 0                                                             | 0                                          |
| CRUELLY TO ANIMALS Disorderly Conduct 1st DISTRIBUTION OBSCENE MATTER TO MINORS (1ST OFFENSE                                                                       | MA<br>MA               | 0<br>1<br>0  | 1<br>0<br>0                                                   | 1                                          |
| DRUG PARAPHERNALIA - BUY/POSSESS MISDEMEANOR A                                                                                                                     | MA<br>MA               | 1 0          | 0                                                             | 1                                          |
| FAILURE OF OWNER TO MAINT. REQ. INS, 2ND OR > FALSLEY REPORTING AN INCIDENT FLEEING OR EVADING POLICE, 2ND DEGREE(MOTOR VEH)                                       | MA<br>MA               | 0            | 0                                                             | 0                                          |
| FLEEING OR EVADING POLICE, 2ND DEGREE(ON FOOT) FRAUD. USE OF CREDIT CARD                                                                                           | MA<br>MA               | 2            | 2                                                             | 4                                          |
| INCITING A RIOT<br>NON-PAYMENT OF FINES                                                                                                                            | MA<br>MA               | 0            | 0                                                             | 0                                          |
| POSS OF DEFACED FIREARM POSS OF MARIJUANA POSS OF A HANDGUN BY MINOR                                                                                               | MA<br>MA               | 0            | 0                                                             | 1                                          |
| POSSESSION OF HANDGUN BY MINOR, 1ST OFF<br>RESISTING ARREST                                                                                                        | MA<br>MA               | 0<br>2<br>0  | 0                                                             | 2                                          |
| SEXUAL MISCONDUCT                                                                                                                                                  | MA                     | 0            | 0<br>0<br>1<br>0<br>0<br>0<br>0<br>0<br>0<br>0<br>0<br>0<br>0 | 0                                          |
| T.B.U.T. SHOPLIFTING (M) TBUT OR DISP ALL OTHERS U/\$500 TERRORISTIC THREATENING 3RD DEGREE                                                                        | MA<br>MA<br>MA         | 0<br>3       | 0 2                                                           | 0                                          |
| THEFT BY DECEPTION THEFT BY LINE AWELL TAKING - GASOLINE 1st                                                                                                       | MA<br>MA               | 0            | 0                                                             | 0                                          |
| THEFT BY UNLAWFUL TAKING OR DISP-AUTO FOR PERS USE THEFT BY UNLAWFUL TAKING OR DISPOSITION - AUTO (MI                                                              | MA<br>MA               | 0            | 0                                                             | 0                                          |
| TRAF IN MARIJUANA (LESS THAN 8 OZ.), 1ST OFF<br>TRAFFICKIN IN LEGENG DRUG, 1ST OFF                                                                                 | MA<br>MA               | 0            | 0                                                             | 0                                          |
| UNAUTHORIZED USE OF A MOTOR VEHICLE<br>UNLAWFUL IMPRISONMENT II<br>WANTON ENDANGERMENT-ZND DEGREE                                                                  | MA<br>MA               | 0            | 0                                                             | 0                                          |
|                                                                                                                                                                    | MB                     | 0            | 0                                                             | 0                                          |
| CRIMINAL MISCHIEF III CRIMINAL TRESPASS II DISORDERLY CONDUCT 2ND DEGREE                                                                                           | MB<br>MB               | 0            | 0                                                             | 0                                          |
| DRIVING DUI SUSPENDED LICENSE 1ST OFFENSE<br>ESCAPE III                                                                                                            | MB<br>MB               | 0            | 0                                                             | 0                                          |
| HARASSING COMMUNICATIONS<br>HARASSMENT - PHYSICAL CONTACT - NO INJURY                                                                                              | MB<br>MB               | 0            | 0                                                             | 0                                          |
| MENACING<br>NO OPERATORS or MOPED LICENSE                                                                                                                          | MB<br>MB               | 0            | 0                                                             | 0                                          |
| OPERATING MOTOR VEH UNDER INFLUENCE OF DRUGS (1ST<br>OPERATING ON SUSPENDED OR REVOKED OPER. LICENSE<br>PUBLIC INTOXICATION CONT. SUBS (excludes alcohol)          | MB<br>MB               | 0            | 0<br>0<br>0<br>0<br>0<br>0<br>0<br>0<br>0                     | 4 4 0 0 0 0 0 0 0 0 0 0 0 0 0 0 0 0 0 0    |
| SEXUAL ABUSE III                                                                                                                                                   | MB<br>MB<br>MB         | 1 1          | 0                                                             | 1                                          |
| Violation of Condition of Release<br>ALCOHOL INTOXICATION PUBLIC PLACE 1st & 2nd OFFENS<br>CRIMINAL TRESPASS III                                                   | Violation<br>Violation | 1            | 0                                                             | 1                                          |
| HARASSMENT<br>OPER MOTOR VEHICLE U/INFLU ALCOHOL < 21 YOA                                                                                                          | Violation<br>Violation | 0            | 0                                                             | 0                                          |
| OPERATOR/PASSENGER ATV W/O HEADGEAR U/16 YOA<br>BEYOND CONTROL                                                                                                     | Violation<br>Other     | 0            | 0                                                             | 0                                          |
| COMMISSIONER'S WARRANT<br>CONTEMPT OF COURT                                                                                                                        | Other                  | 12           | 3                                                             | 2<br>15                                    |
| DEPENDENCY ACTION - UJC DOMESTIC VIOLENCE & ABUSE, DUTIES OF LAW ENFORCEME EMERG, PROTECTIVE CUSTODY                                                               | Other<br>Other         | 0            | 0                                                             | 0                                          |
| FAILURE TO APPEAR<br>FIGURE WARRANT NOT REQUIRED                                                                                                                   | Other<br>Other         | 1 0          | 0                                                             | 1                                          |
| FUGITIVE FROM ANOTHER STATE - WARRANT REQUIRED<br>FUGITIVE FROM ANOTHER STATE (MISDEMEANOR)                                                                        | Other                  | 0            | 0                                                             | 0                                          |
| HABITUAL RUNAWAY HABITUAL TRUANT                                                                                                                                   | Other                  | 0            | 0                                                             | 0                                          |
| PROBATION VIOLATION (FOR FELONY OFFENSE) PROBATION VIOLATION (FOR TECHNICAL VIOLATION)                                                                             | Other                  | 0            | 1                                                             | 1                                          |
| PROBATION VIOLATION FOR MISDEMEANOR OFFENSE<br>SERVING WARRANT (FOR OTHER POLICE AGENCY)                                                                           | Other                  | 0            | 0                                                             | 1 0                                        |
| In-Process                                                                                                                                                         | In-Process             | 211          | 27                                                            | 238                                        |

|            | Males | Females | Total |
|------------|-------|---------|-------|
| Capital    | 18    | 1       | 19    |
| FA         | 13    | 1       | 14    |
| FB         | 47    | 1       | 48    |
| FC         | 40    | 2       | 42    |
| FD         | 52    | 4       | 56    |
| MA         | 20    | 12      | 32    |
| MB         | 4     | 0       | 4     |
| Violation  | 1     | 0       | 1     |
| Other      | 16    | 6       | 22    |
| In-Process |       | 0       | 0     |
| TOTAL      | 711   | 27      | 738   |