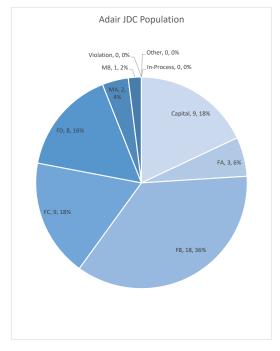

|            | Males |
|------------|-------|
| Capital    | 9     |
| FA         | 3     |
| FB         | 18    |
| FC         | 9     |
| FD         | 8     |
| MA         | 2     |
| MB         | 1     |
| Violation  | 0     |
| Other      | 0     |
| In-Process | 0     |
| TOTAL      | 50    |