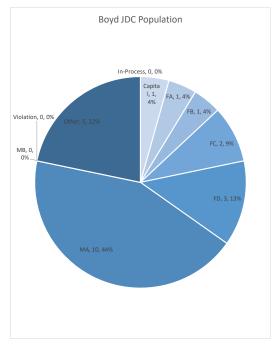

| FD       |         |
| SEXUAL ABUSE I                                                                                  | FD       |         |
| Strangulation 2nd                                                                               | FD       |         |
|                                                                                                 |          |         |

|            | Females |
|------------|---------|
| Capital    | 1       |
| FA         | 1       |
| FB         | 1       |
| FC         | 2       |
| FD         | 3       |
| MA         | 10      |
| MB         | 0       |
| Violation  | 0       |
| Other      | . 5     |
| In-Process | 0       |
| TOTAL      | 23      |



| T.B.U.T. All Others \$500 or more But u/\$10,000