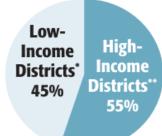

### **Income Disparity | Pharmacy Location**

55% of 340B pharmacies supposedly serving the poor are in affluent neighborhoods in Iowa.

• 11% of the population living in poverty

60% of 340B pharmacies supposedly serving the poor are in affluent neighborhoods in Nevada.