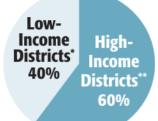

### **Income Disparity | Pharmacy Location**

55% of 340B pharmacies supposedly serving the poor are in affluent neighborhoods in Iowa.

• 11% of the population living in poverty

60% of 340B pharmacies supposedly serving the poor are in affluent neighborhoods in Nevada.