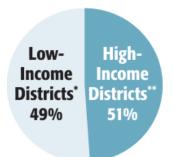

• 12.5% of the population living in poverty

42% of 340B pharmacies supposedly serving the poor are in affluent neighborhoods in North Carolina.

• 12.8% of the population living in poverty

51% of 340B pharmacies supposedly serving the poor are in affluent neighborhoods in Florida.

• 12.7% of the population living in poverty

51% of 340B pharmacies supposedly serving the poor are in affluent neighborhoods in Missouri.

• 13.2% of the population living in poverty