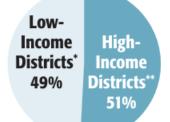

### 340B | Now a Program Serving Wealthier Americans

340B program allows hospitals to buy drugs at low prices and get reimbursed from Medicare and commercial insurance at much higher rates, providing enormous incentive to serve fully insured and wealthier patients

This has spurred hospitals to locate satellite sites, physician practices and contract pharmacies in wealthier areas, closer to fully insured patients

This desire to service wealthier, fully insured patients has led to a dramatic decline in charity care spending, even as 340B sales have skyrocketed