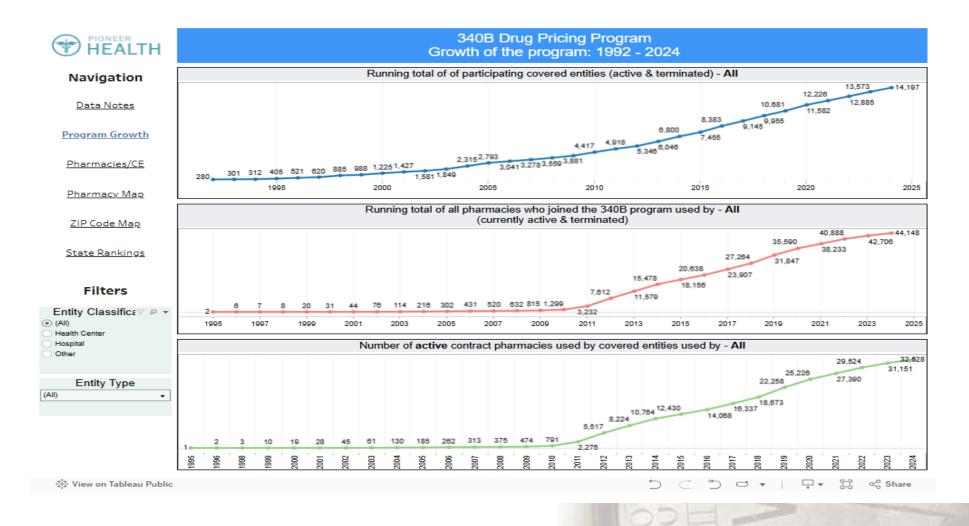

## **Program Growth | National Level**

In 1992, Congress created the 340B program requiring manufacturers to provide deep discounts to hospitals and clinics serving low-income patients and exempting these prices from OBRA best price rules

Facilities became eligible for 340B discounts if 11.75% of their patients were Medicaid

3000 340B hospitals versus 407 in 2005. Growth comes as Medicaid/ACA has expanded and uninsured population dropped from 48.2 million in 2010 to 30 million in 2020

Decline in provision of charity care: NEJM says charity care became more difficult to obtain after 340B growth. Only 4 states had lower charity care rates than KY.