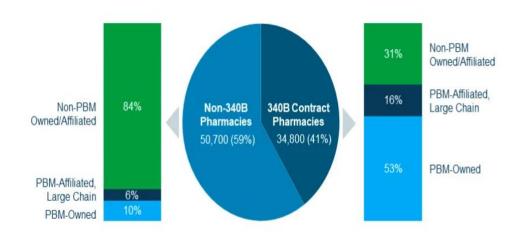

## **PBM's | 340B Program Domination**

In 2023, 69% of 340B contract pharmacies were associated with a PBM

Figure 1. Relationship of Pharmacies to PBMs, by 340B Contract Pharmacy Status

Copyright 62024, Avalere Health LLC, All Rights Reserve.

https://avalere.com/insights/pbm-mail-order-and-specialty-pharmacy-involvement-in-340b