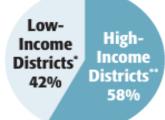

• 12.5% of the population living in poverty

42% of 340B pharmacies supposedly serving the poor are in affluent neighborhoods in North Carolina.

• 12.8% of the population living in poverty

51% of 340B pharmacies supposedly serving the poor are in affluent neighborhoods in Florida.