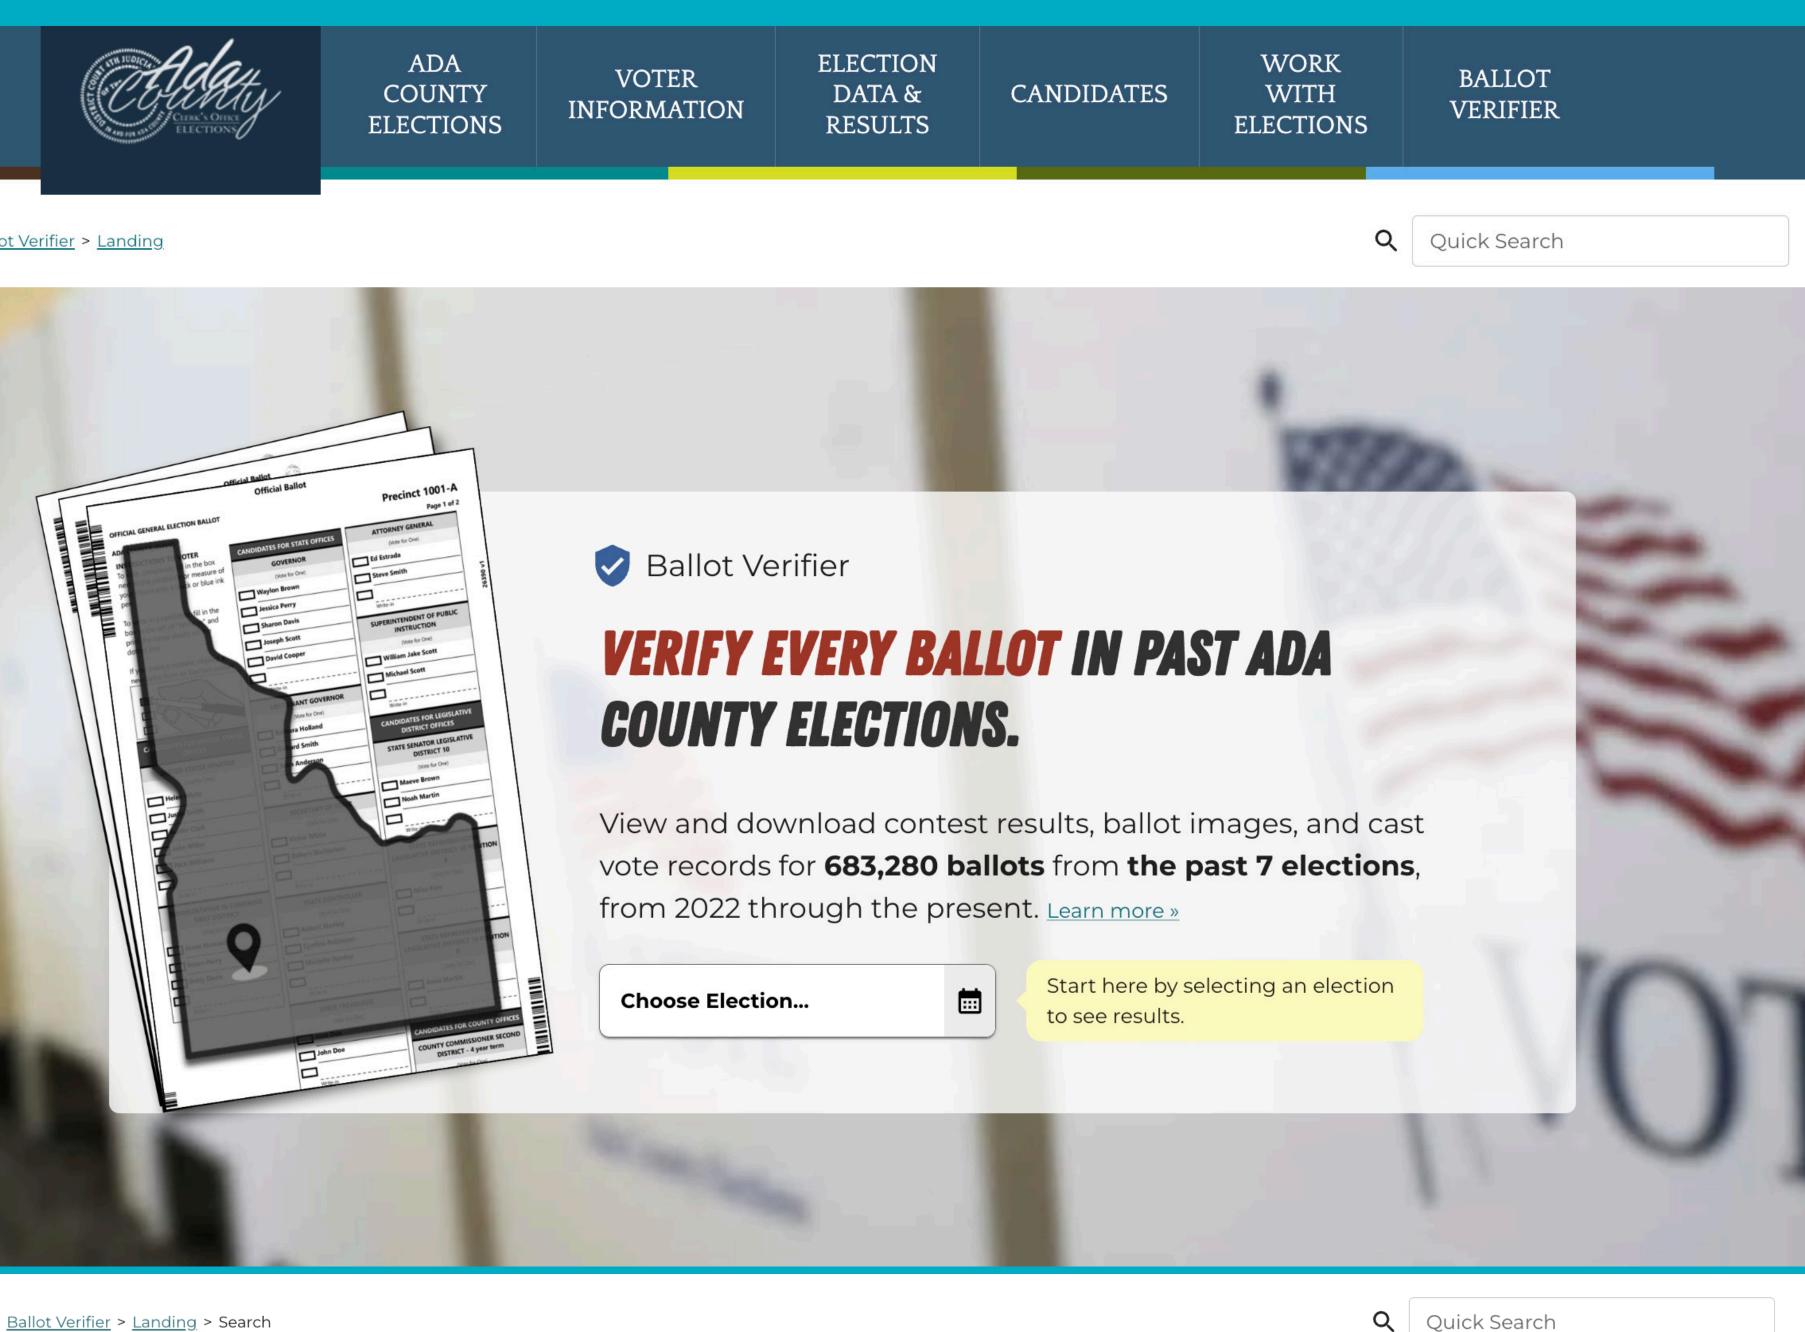

### **Try Ballot Verifier** as deployed for Ada County, Idaho

Scan the QR code:

**ElectionStats & Ballot Verifier are ADA-compliant** (WCAG 2.1 AA-Level)

See our ADA statement:

### About **Ballot Verifier**

- Search your entire history of elections
- See all cast vote records and ballot images connected to your search
- Open data display and downloads
- Intuitive design
- Full admin capabilities
- SaaS platform, cloud-hosted

#### **SEARCH PAST ELECTIONS**

**610** CONTESTS AND BALLOT QUESTIONS Jump to: Ballots 2022 May 17 - Republican Primary 2022 May 17 - Democratic Primar 2022 May 17 - Libertarian Priman **United States Senator** United States Senator United States Senator State of Idaho State of Idaho State of Idaho ) **8,802** ) **6,894** Trotter (R) 5,807 Fleming (R) **4,753 71,546** Total Votes 208 Total Votes Verified 🔽 **13,983** Total Votes 2022 May 17 - Republican Primary 2022 May 17 - Democratic Primar 2022 May 17 - Constitution Primar Jnited States Senato nited States Representati ited States Representat State of Idaho Congressional District 1 Congressional District Verified 🔽 32,791 Total Votes 3,974 Total Votes 93 Total Votes 1–6 of 610 🔍 Rows per page: 🛛 6 🔻 BALLOT DETAILS BBA93DD6-900F-4879-8EEC-1A3B376A867E