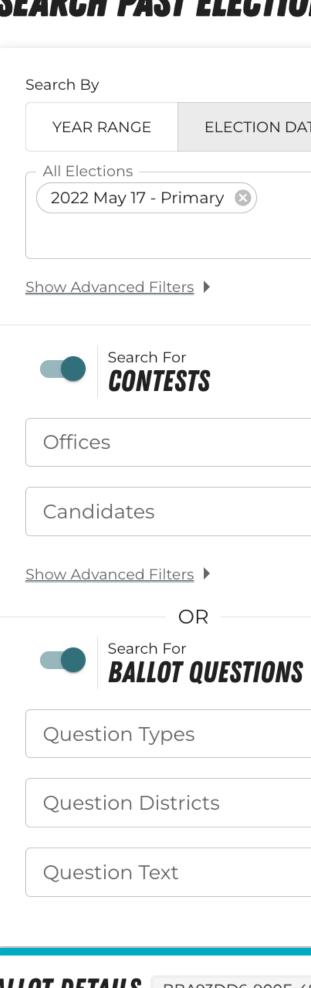

#### **SEARCH PAST ELECTIONS**

**610** CONTESTS AND BALLOT QUESTIONS Jump to: Ballots 2022 May 17 - Republican Primary 2022 May 17 - Democratic Primar 2022 May 17 - Libertarian Priman **United States Senator** United States Senator United States Senator State of Idaho State of Idaho State of Idaho ) **8,802** ) **6,894** Trotter (R) 5,807 Fleming (R) **4,753 71,546** Total Votes 208 Total Votes Verified 🔽 **13,983** Total Votes 2022 May 17 - Republican Primary 2022 May 17 - Democratic Primar 2022 May 17 - Constitution Primar Jnited States Senato nited States Representati ited States Representat State of Idaho Congressional District 1 Congressional District Verified 🔽 32,791 Total Votes 3,974 Total Votes 93 Total Votes 1–6 of 610 🔍 Rows per page: 🛛 6 🔻 BALLOT DETAILS BBA93DD6-900F-4879-8EEC-1A3B376A867E