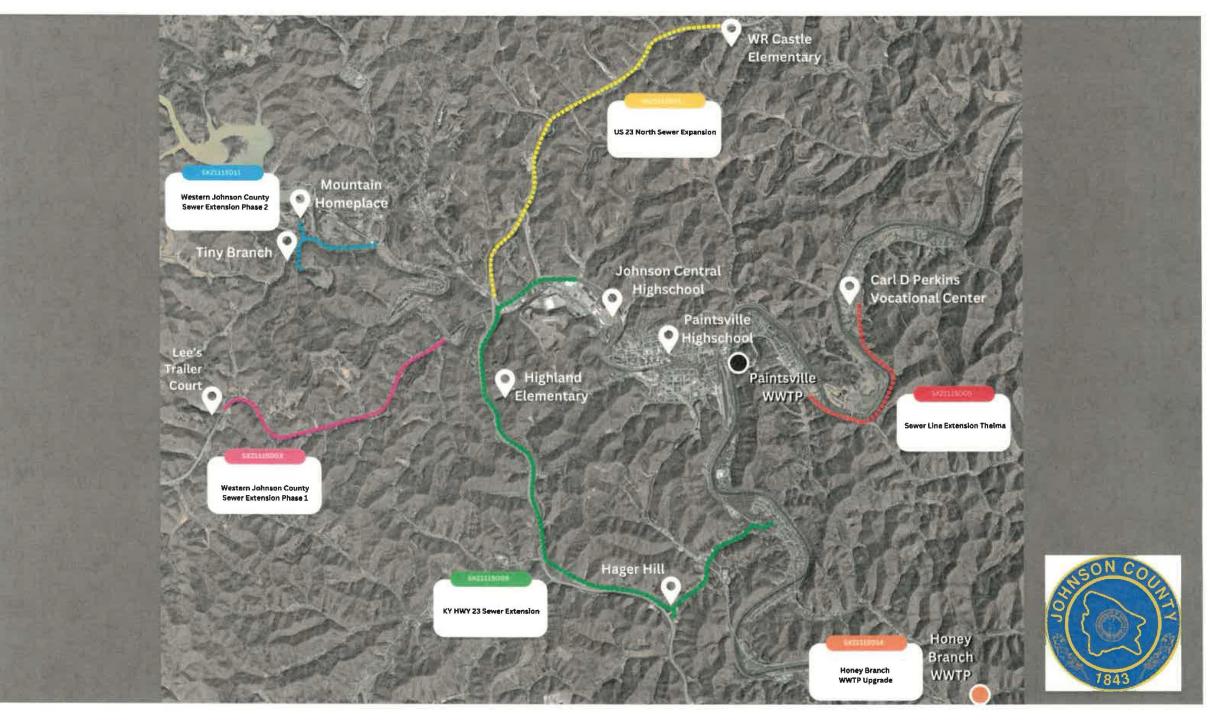

, adults will outnumber children for the first time, driving demand for housing even higher.

\*Data from Stantec report

 $\bullet \bullet \bullet$ 

## **Review the Data**

Scan the QR code or visit the website listed below for the complete Northern Kentucky Housing Study report.

nkadd.org





# Johnson County Housing Summit 2024



## **Housing Summit Participants**

Addiction Recovery Care Big Sandy Area Community Action Program Citizens Bank City National Bank City of Hazard Community Trust Bank KY Department for Local Government Fahe iRow (Integrated Right of Way) Johnson County Fiscal Court Mountain Association One East KY Paintsville Utilities People's Bank Redbud Redd, Brown & Williams Real Estate Services SOAR The Trimble - Remax Legacy Group USDA Rural Development Winterwood