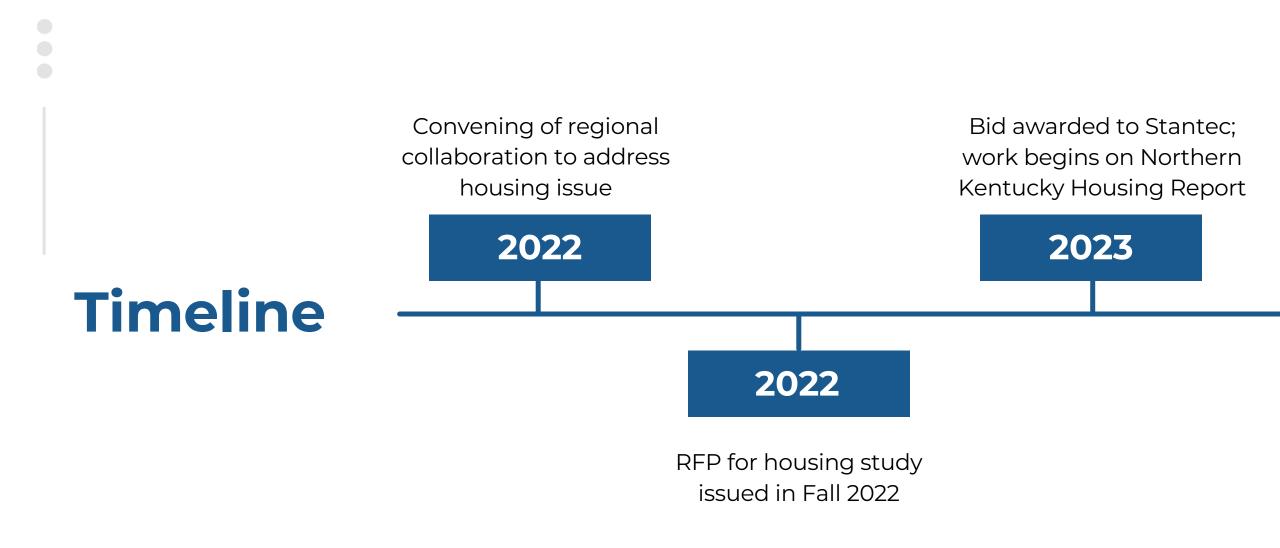

#### 6,650

Northern Kentucky needs an additional 6,650 housing units within the next five years.\*

#### \$60,000

Nearly two-thirds of Northern Kentucky <u>occupations</u> have an average salary below \$60,000. That's expected to grow to 67% in the next decade.

#### Tenure

Homeowners are spending longer in their homes spending 13+ years, up from 6.5 years in 2005.

#### **Population**

By 2029, adults will outnumber children for the first time, driving demand for housing even higher.

\*Data from Stantec report

 $\bullet \bullet \bullet$ 