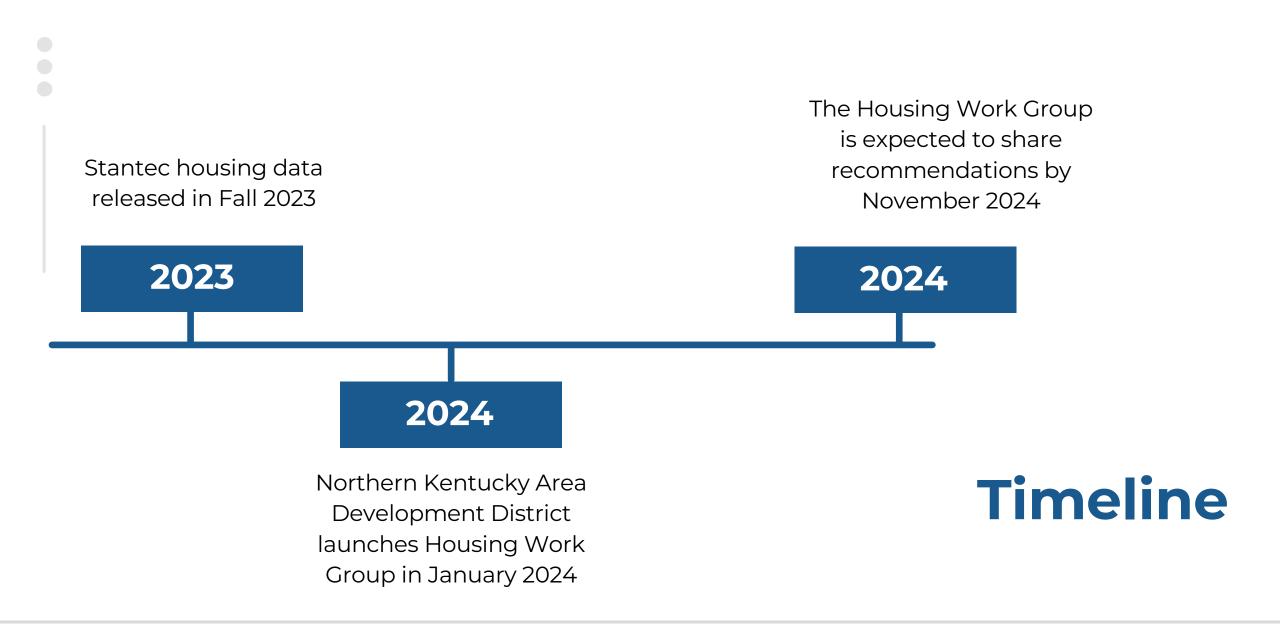

#### 6,650

Northern Kentucky needs an additional 6,650 housing units within the next five years.\*

#### \$60,000

Nearly two-thirds of Northern Kentucky <u>occupations</u> have an average salary below \$60,000. That's expected to grow to 67% in the next decade.

#### Tenure

Homeowners are spending longer in their homes spending 13+ years, up from 6.5 years in 2005.

#### **Population**

By 2029, adults will outnumber children for the first time, driving demand for housing even higher.

\*Data from Stantec report

 $\bullet \bullet \bullet$ 