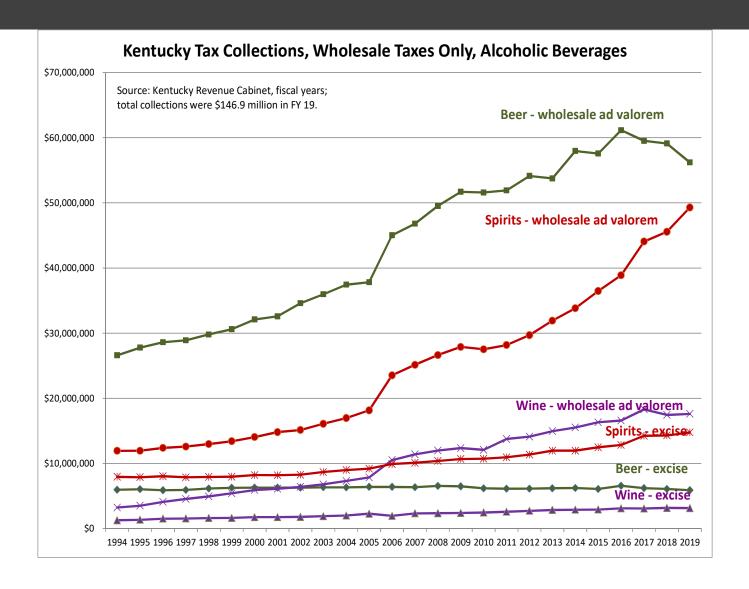

#### Tax Collection

- Wholesale tier
  - Wholesale sales (ad valorem) tax \$123.1 million (FY19)
    - 10% (beer and wine), 11% (spirits)
  - Excise (volume) tax \$23.8 million (FY19)
    - \$.08/gallon (beer), \$.50/gallon (wine), \$1.92/gallon (spirits)
- Retail tier
  - Retail sales tax \$117 million (projected FY19)
  - Local regulatory license fee Too much
    - 97 cities and counties; 20,000 in pop. or less

Alcohol taxes collected by wholesalers and retailers generate nearly \$265 million a year in revenue for the Commonwealth\*

<sup>\*</sup>Note: A small portion of these taxes are collected by microbreweries