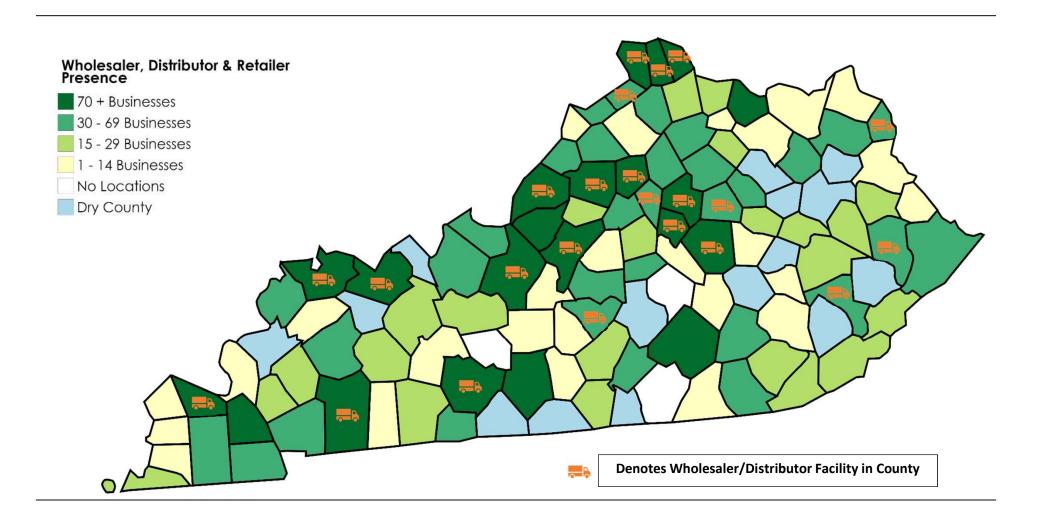

# Total impact of alcohol wholesalers, distributors and retailers (Source: Dr. Coomes report)

- 16,400 jobs
- \$496 million in payroll
- 8,000+ businesses
- Community engagement

## Creating jobs and delivering consumer choice statewide

#### Wholesalers/ Distributors

48 wine and spirits wholesalers and/or beer distributors

2,380 employees

\$64,000 average annual pay

\$176 million total payroll

\$1.2 billion products distributed

#### Off-premise Retailers

- Package stores
- Grocery stores
- Pharmacies
- Convenience stores
- General stores

4,002 off-premise retailers

3,713 employees

\$99.4 million total payroll

\$2 billion products sold