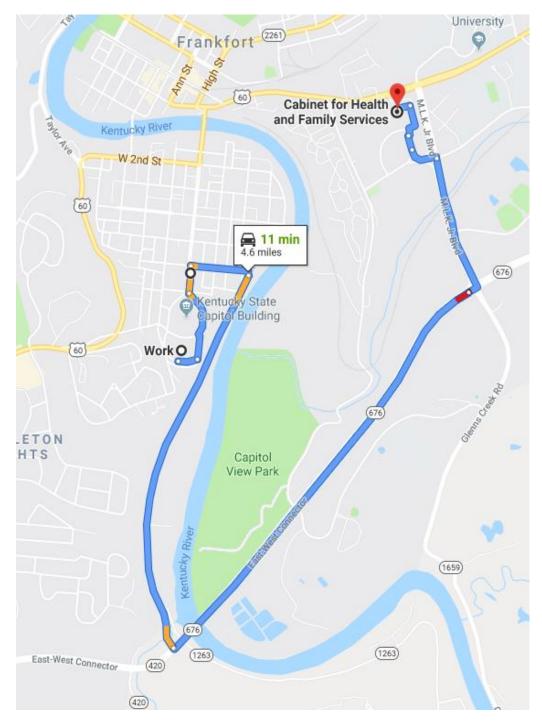

## <u>Directions to the Cabinet for Health & Family Services</u> 275 East Main Street, Frankfort, KY 40621

- From Capital Avenue take a Right onto East Todd Street.
- (East Main Street may be closed due to ongoing construction)
- Continue on East Todd Street to the sharp curve that becomes Old Lawrenceburg Road.
- Continue on Old Lawrenceburg Road.
- Take a Left at the Stop Light onto the East-West Connector (KY-676).
- Take a left onto Martin Luther King Jr. Boulevard
- Take a left to the Human Resources Building entrance.
- Parking Spaces with White Lines are Available Parking