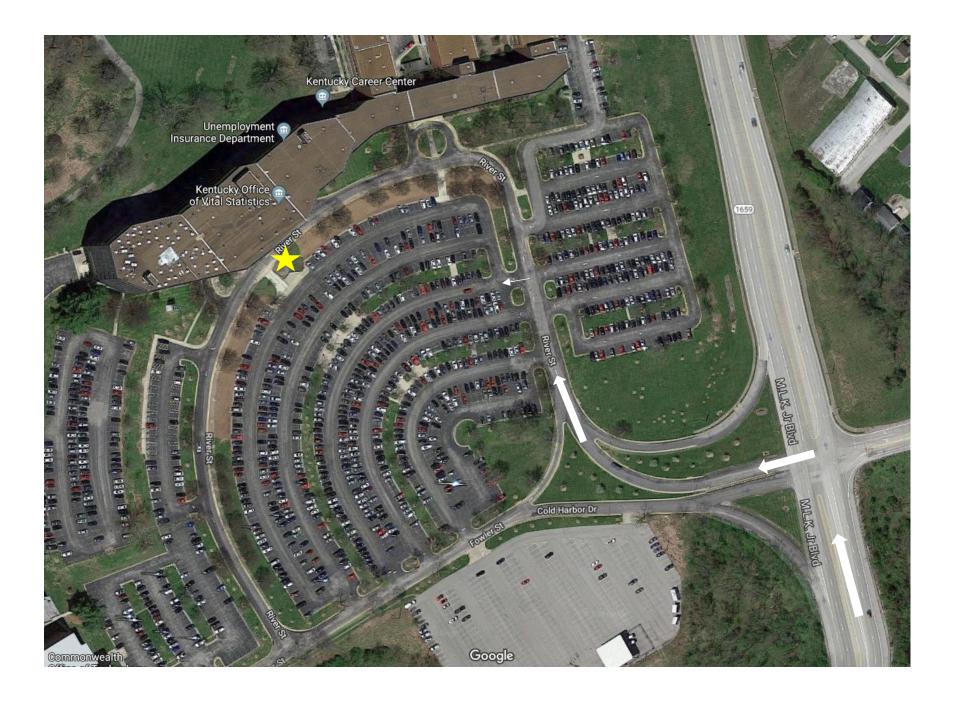

## <u>Directions to the Cabinet for Health & Family Services</u> 275 East Main Street, Frankfort, KY 40621

- From Capital Avenue take a Right onto East Todd Street.
- (East Main Street may be closed due to ongoing construction)
- Continue on East Todd Street to the sharp curve that becomes Old Lawrenceburg Road.
- Continue on Old Lawrenceburg Road.
- Take a Left at the Stop Light onto the East-West Connector (KY-676).
- Take a left onto Martin Luther King Jr. Boulevard
- Take a left to the Human Resources Building entrance.
- Parking Spaces with White Lines are Available Parking

The meeting will be held in the Human Resources Building Department for Public Health, on the Second Floor In Hearing rooms A, B, & C

Please enter through the Visitor Entrance on the Parking Side of the Building.