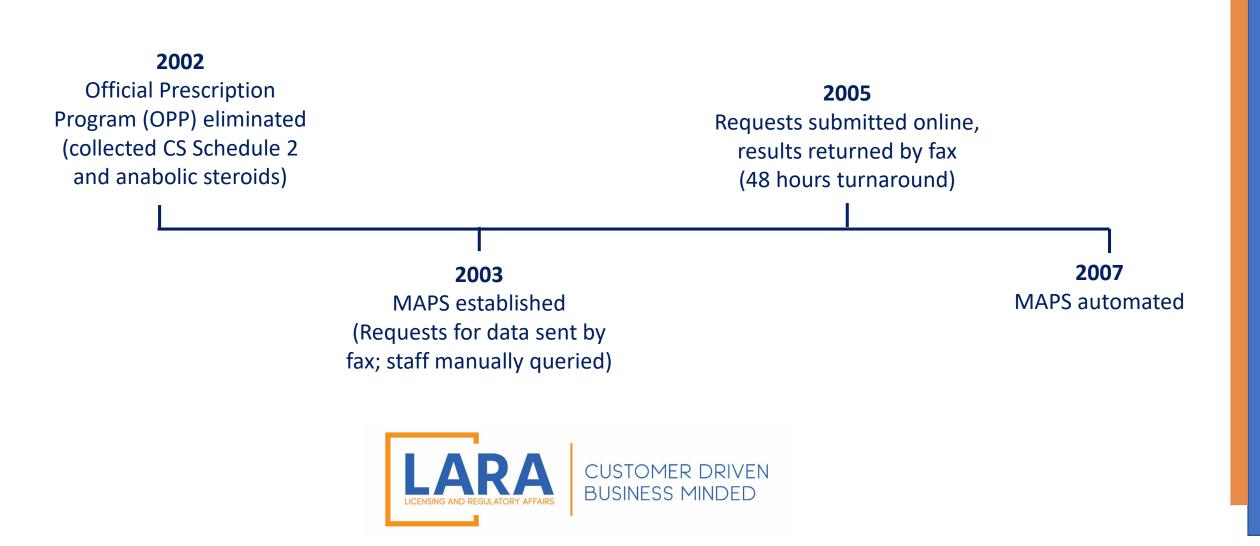

hange from Previous Year |
|--------------------------------------|--------------------------------------|-----------------------------|
| 2013                                 | 9,920,288                            |                             |
| 2014                                 | 10,301,142                           | 3.84%                       |
| 2015                                 | 10,833,681                           | 5.17%                       |
| 2016                                 | 10,507,059                           | -3.01%                      |
| 2017                                 | 9,670,789                            | -7.96%                      |
| <b>2018</b><br>(Updated Nov 5, 2019) | 8,449,070                            | -12.63%                     |









## MAPS Replacement Project - Goals

- Deploy a highly scalable PDMP platform capable of handling increased demand
- Enable integration of multi-state PDMP data and analytics within EHR and Pharmacy workflow
- Deployment of clinical tools to help clinicians engage further with their patients to include warm hand-off treatment options
- Utilize advanced analytics, machine learning technology and AI to detect patients more at risk of an overdose event and movement towards illicit drug events



### **MAPS Replacement Project - Overview**

- MAPS replaced with new system software
  - Vendor: Appriss Health's PMP AWARxE
- Project started in October 2016 Completed on time and under budget
- All users of the old system and new users required to register with MAPS through the PMP AWARxE sof