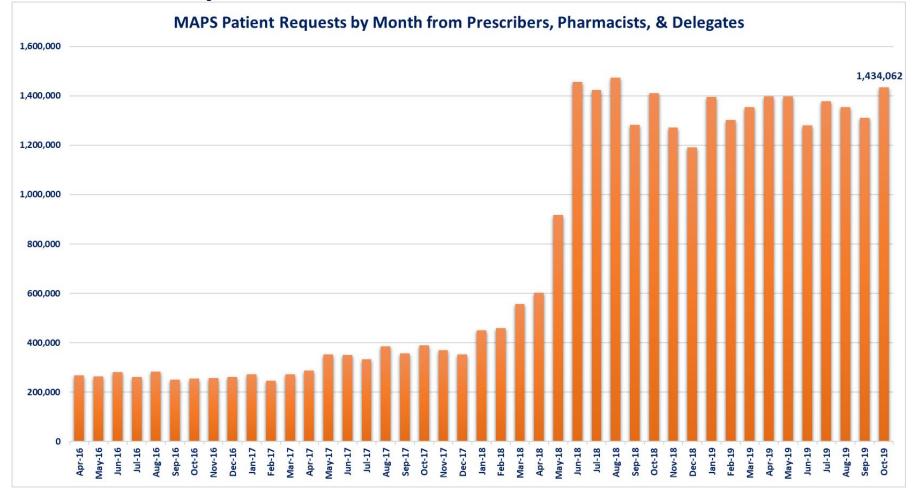

| 7          | 4                                                                             |
| Physician's Office                                          | 243        | 267                                                                           |
| Pharmacy<br>(single or chain system)                        | 28         | 17                                                                            |
| TOTAL                                                       | 310        | 295                                                                           |
| TOTAL HEALTHCARE PROF                                       | 53,394+    | 4,681+                                                                        |



### Updates – Request Counts



\*Note: Includes online requests and integration requests from MAPS (Michigan) registered users



# The Future of MAPS

- Sustainability
- Strength
- Ongoing innovation
- Focusing around data analytics and automation using AI and machine learning technologies
- Transforming into a clinical tool for health professionals
  - Better identifying and addressing possible SUD
  - Preventing overdose



# **Achieving Success**

Achieving success can be done in a number of ways:

- Culture change within the clinical setting when prescribing opioids
- Reducing the potential for abuse and diversion
- Identifying SUD earlier and intervening through referral and treatment
- Saving lives

PDMPs are a great tool to help all our states achieve success in the fight of the Opioid and Prescription Drug Cr