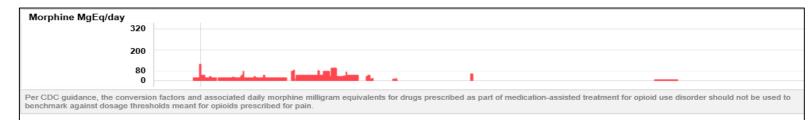

### **MAPS - NarxCare Report**

| Rx Data       |
|---------------|
| Prescriptions |

| Prescriptio | Total Prescriptions: 34       | Active MME: 900.0 | 0 Activ | /e MME/day:   | 116.43 30  | ) Day Avg       | . MME/da      | y: 26.05          |                |              |
|-------------|-------------------------------|-------------------|---------|---------------|------------|-----------------|---------------|-------------------|----------------|--------------|
| Fill Date 🗢 | Drug                          | ♦ Qty ♦           | Days≑   | Prescriber \$ | Pharmacy 🗢 | Refill <b>≑</b> | MgEq <b>≑</b> | MgEq/Day≑         | Pymt Type 🛛 🗢  | PMP <b>≑</b> |
| 07/16/2017  | OXYCODONE-ACETAMINOPHEN 5-325 | 5 20              | 2       | Ma Fis        | CVS        | 0               | 150.00        | 75.00             | Commercial PBM | ОН           |
| 07/11/2017  | OXYCODONE-ACETAMINOPHEN 5-325 | 5 20              | 7       | Ma Fis        | Wall D     | 0               | 150.00        | 21.43             | Medicaid       | OH           |
| 07/03/2017  | MORPHINE 4 MG/ML SYRINGE      | 1                 | 2       | Je Rya        | Wall D     | 1               | 12.00         | 6.00 <sup>6</sup> | Medicaid       | OH           |
| 07/03/2017  | MORPHINE 2 MG/ML SYRINGE      | 1                 | 2       | Je Rya        | Wall D     | 1               | 6.00          | 3.00              | Medicaid       | OH           |
| 06/26/2017  | HYDROCODON-ACETAMINOPHN 10-32 | 25 60             | 30      | Jo Rya        | CVS        | 0               | 600.00        | 20.00             | Commercial PBM | OH           |
| 06/04/2017  | HYDROCODON-ACETAMINOPHEN 5-3  | 25 1              | 2       | Ar Lan        | Wall D     | 1               | 5.00          | 2.50              | Medicaid       | OH           |
| 06/03/2017  | HYDROCODON-ACETAMINOPHEN 5-3  | 25 1              | 2       | Ar Lan        | Wall D     | 1               | 5.00          | 2.50              | Medicaid       | OH           |
| 05/25/2017  | HYDROCODON-ACETAMINOPHN 10-32 | 25 60             | 30      | Jo Rya        | CVS        | 0               | 600.00        | 20.00             | Commercial PBM | OH           |
| 05/23/2017  | HYDROCODON-ACETAMINOPHEN 5-3  | 25 10             | 3       | Be Ken        | Wall D     | 0               | 50.00         | 16.67             | Commercial PBM | OH           |
| 05/22/2017  | HYDROCODON-ACETAMINOPHEN 5-3  | 25 8              | 1       | Ra Ray        | CVS        | 0               | 40.00         | 40.00             | Commercial PBM | OH           |
| 05/22/2017  | DEMEROL 75 MG/ML SYRINGE      | 1                 | 2       | Ra Ray        | Wall D     | 1               | 22.50         | 11.25             | Medicaid       | ОН           |
| 05/07/2017  | DEMEROL 50 MG/ML SYRINGE      | 1                 | 2       | Je Ram        | Wall D     | 1               | 15.00         | 7.50              | Medicaid       | OH           |
| 04/25/2017  | HYDROCODON-ACETAMINOPHN 10-32 | 25 60             | 30      | Jo Rya        | CVS        | 0               | 600.00        | 20.00             | Commercial PBM | OH           |
| 03/28/2017  | HYDROCODON-ACETAMINOPHN 10-32 | 25 60             | 30      | Jo Rya        | CVS        | 0               | 600.00        | 20.00             | Commercial PBM | OH           |
| 03/18/2017  | HYDROCODON-ACETAMINOPHN 10-32 | 25 28             | 4       | Ge Jen        | CVS        | 0               | 280.00        | 70.00             | Commercial PBM | ОН           |
| 03/18/2017  | HYDROCODON-ACETAMINOPHEN 5-3  | 25 2              | 2       | No Haw        | Wall D     | 1               | 10.00         | 5.00              | Medicaid       | OH           |
| 03/17/2017  | MORPHINE 2 MG/ML SYRINGE      | 1                 | 2       | No Haw        | Wall D     | 1               | 6.00          | 3.00              | Medicaid       | OH           |
| 03/17/2017  | MORPHINE 2 MG/ML SYRINGE      | 1                 | 2       | No Haw        | Wall D     | 1               | 6.00          | 3.00              | Medicaid       | ОН           |
| 02/14/2017  | HYDROCODON-ACETAMINOPHN 10-32 | 25 120            | 30      | Jo Rya        | CVS        | 0               | 1,200.00      | 40.00             | Medicaid       | ОН           |
| 02/01/2017  | HYDROCODON-ACETAMINOPHN 10-32 | 25 60             | 15      | Jo Rya        | CVS        | 0               | 600.00        | 40.00             | Medicaid       | ОН           |