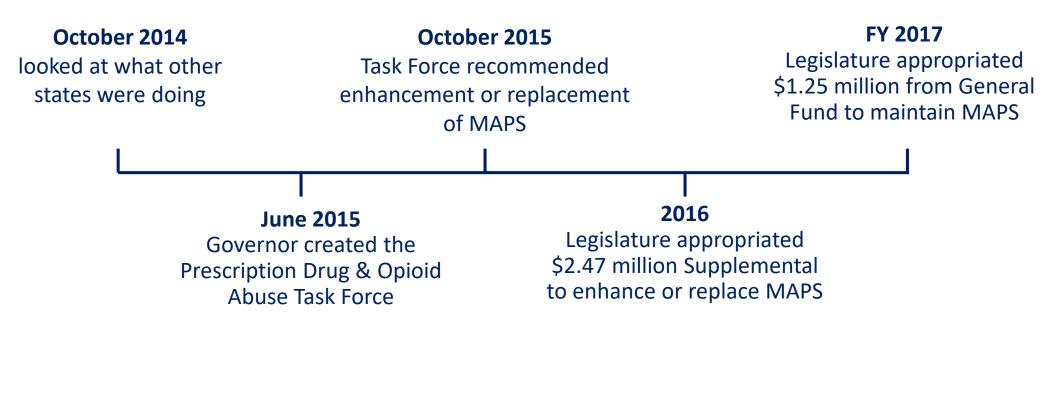

nge from Previous Year |
|--------------------------------------|--------------------------------------|-----------------------------|
| 2013                                 | 9,920,288                            |                             |
| 2014                                 | 10,301,142                           | 3.84%                       |
| 2015                                 | 10,833,681                           | 5.17%                       |
| 2016                                 | 10,507,059                           | -3.01%                      |
| 2017                                 | 9,670,789                            | -7.96%                      |
| <b>2018</b><br>(Updated Nov 5, 2019) | 8,449,070                            | -12.63%                     |









## MAPS Replacement Project - Goals

- Deploy a highly scalable PDMP platform capable of handling increased demand
- Enable integration of multi-state PDMP data and analytics within EHR and Pharmacy workflow
- Deployment of clinical tools to help clinicians engage further with their patients to include warm hand-off treatment options
- Utilize advanced analytics, machine learning technology and AI to detect patients more at risk of an overdose event and movement towards illicit drug events



### **MAPS Replacement Project - Overview**

- MAPS replaced with new system software
  - Vendor: Appriss Health's PMP AWARxE
- Project started in October 2016 Completed on time and under budget
- All users of the old system and new users required to register with MAPS through the PMP AWARxE softw