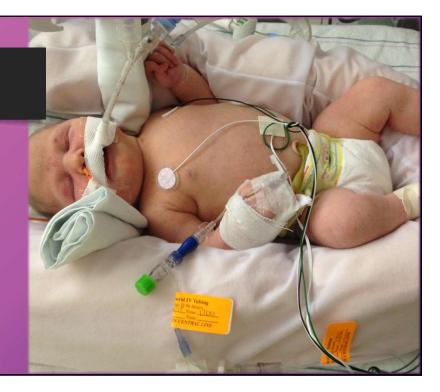

### Bella's Beginning

- February 5, 2017
- Perfect pregnancy
- Symptoms at birth
- Life Flighted to the NICU
  - Diagnosed on Day 3 -Cytomegalovirus