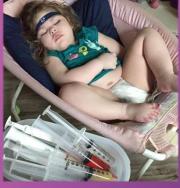

### Bella's Beginning

- February 5, 2017
- Perfect pregnancy
- Symptoms at birth
- Life Flighted to the NICU
  - Diagnosed on Day 3 -Cytomegalovirus