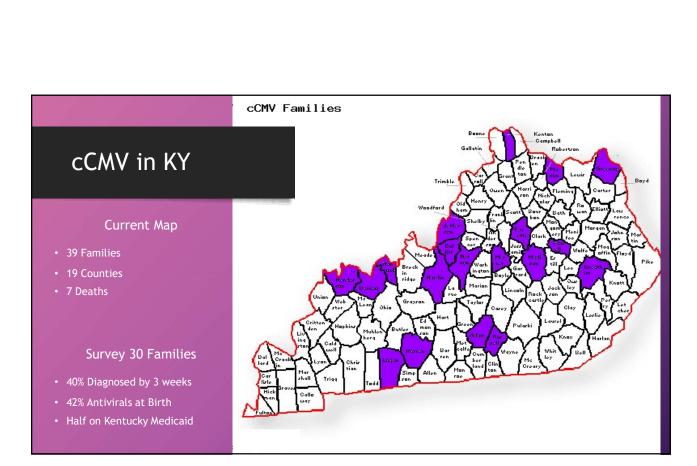

d newborn screening. Cameron's father contracted CMV during the pregnancy, but their OB/GYN did not show concern. Cameron was not tested even at birth, despite having symptoms.





Destany, 5 (Harrodsburg, KY)

"As a nurse, it is frustrating to me that no one ever warned or educated me about CMV, and we only learned about it very briefly in both the practical nursing and registered nursing programs I graduated from." Destany was another child not diagnosed at birth and who missed out on early interventions due to the lack of identification.

George, Forever 2 (Maysville, KY)

George's family were forced to relocate after his diagnosis. George needed a lot of daily care and was in and out of hospitals a lot. The family needed to be closer to extended family in order to have more support.





# Individual Cost of cCMV

| Hospital Stay                                                                       | \$400,000 (100 days) | Respiratory Vest     | \$15,000 |
|-------------------------------------------------------------------------------------|----------------------|----------------------|----------|
| Medication                                                                          | \$207,784 (3 years)  | Wheelchair/stroller  | \$12,000 |
| Cochlear Implants                                                                   | \$200,000 (2 pair)   | Specialty Bed        | \$8,000  |
| PICU Stays                                                                          | \$84,000 (14 days)   | Cough Assist Machine | \$7,500  |
| Life Flight