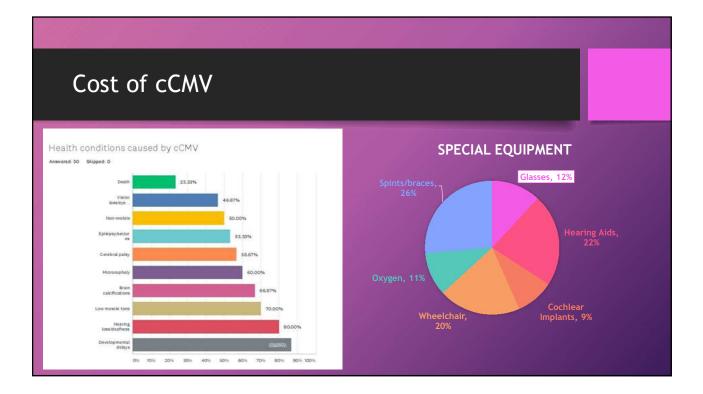

# Individual Cost of cCMV

| Hospital Stay                                                                       | \$400,000 (100 days) | Respiratory Vest     | \$15,000 |
|-------------------------------------------------------------------------------------|----------------------|----------------------|----------|
| Medication                                                                          | \$207,784 (3 years)  | Wheelchair/stroller  | \$12,000 |
| Cochlear Implants                                                                   | \$200,000 (2 pair)   | Specialty Bed        | \$8,000  |
| PICU Stays                                                                          | \$84,000 (14 days)   | Cough Assist Machine | \$7,500  |
| Life Flight                                                                         | \$24,000 (2 times)   | Floor Sitter         | \$3,000  |
| VNS Implant                                                                         | \$25,000             | Stander              | \$3,000  |
| Handicap Vehicle                                                                    | \$22,000             | Oxygen               | \$2,000  |
| * These costs represent average cost to one family and this is not a complete list. |                      |                      |          |