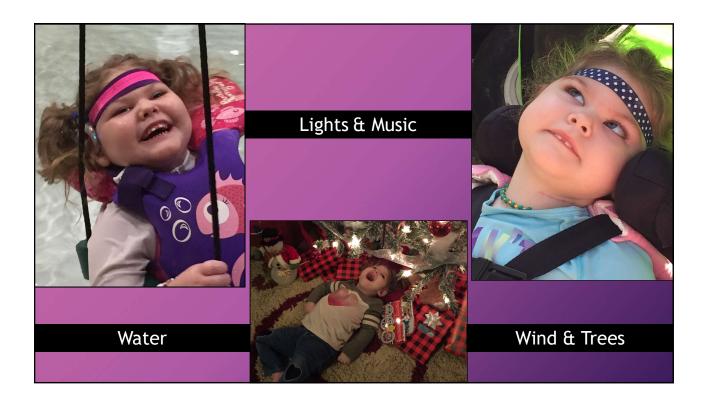

### Who was Bella?

- Twinkling Blue Eyes
- Most Infectious Laugh
- Super Nosy
- Magnetic Personality

# Strong Personality

- Opinionated
- Determined
- Persistent

"Bella didn't need words in order to communicate her desires!"

"Everything had to be Bella's way!"