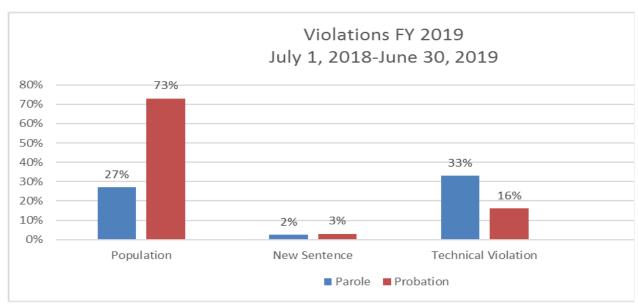

#### **GENERAL STATISTICS PROBATION & PAROLE END OF FISCAL YEAR 2019**

• Full Presentence Investigations: 22,611

• Supplemental PSI investigations: 7466

• Sex Offender Registrations: 4,914

• Parole plans: 14,450

• Home Incarceration Plans: 3317

• Civil rights Applications: 665

#### Caseload Averages as of 31st May 2019

• Regular Caseload Officer: 91

• Low Caseload Officer: 164

• Administrative Specialist: 155

• Sex Offender Officer: 63