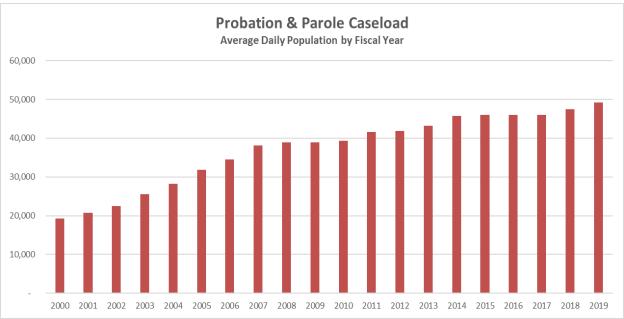

Total staffing allotment is 770

**Kentucky Division Probation & Parole** currently supervises 48,879 active clients statewide over four regions.

Covering 120 Counties divided into 21 offices.

The average caseload for Probation & Parole officers is 91.