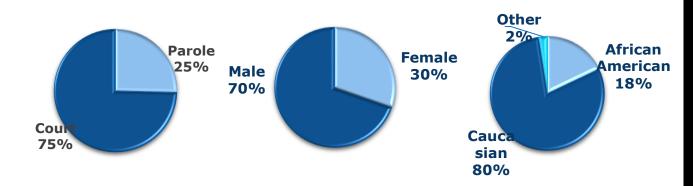

### Current Client Demographics July 31st 2019

#### Active Population as of July 31st 2019 - Total 48,879