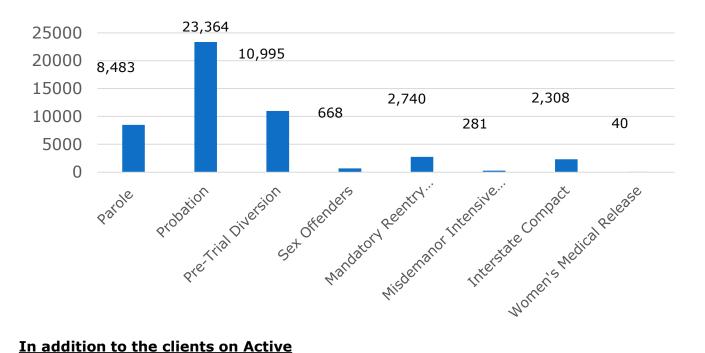

#### Active Population as of July 31st 2019 - Total 48,879

## <u>In addition to the clients on Active Supervision:</u>

- Home Incarceration Program: 297
- Reentry Service Centers (Halfway Houses):
  352
- Inactive clients: **9703**
- clients supervised in other States: 4870