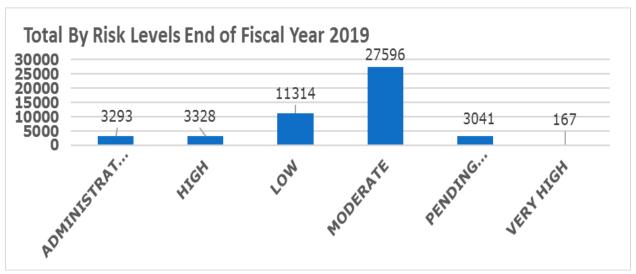

ated Sanctions



#### **GENERAL STATISTICS PROBATION & PAROLE END OF FISCAL YEAR 2019**

• Full Presentence Investigations: 22,611

• Supplemental PSI investigations: 7466

• Sex Offender Registrations: 4,914

• Parole plans: 14,450

• Home Incarceration Plans: 3317

• Civil rights Applications: 665

#### Caseload Averages as of 31st May 2019

• Regular Caseload Officer: 91

• Low Caseload Officer: 164

• Administrative Specialist: 155

• Sex Offender Officer: 63

### Current Client Demographics July 31st 2019



#### Active Population as of July 31st 2019 - Total 48,879



## <u>In addition to the clients on Active Supervision:</u>

- Home Incarceration Program: 297
- Reentry Service Centers (Halfway Houses):
  352
- Inactive clients: **9703**
- clients supervised in other States: 4870