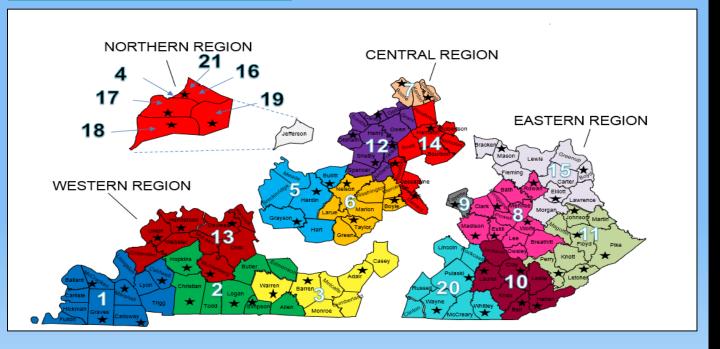

Total staffing allotment is 770

**Kentucky Division Probation & Parole** currently supervises 48,879 active clients statewide over four regions.

Covering 120 Counties divided into 21 offices.

The average caseload for Probation & Parole officers is 91.