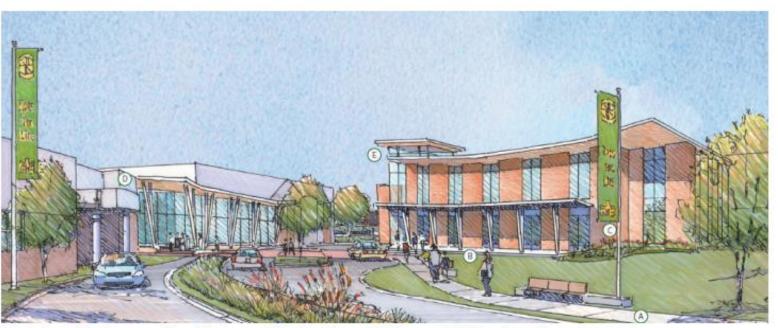

#### **Priority 1 - Health Sciences Center - Design**

KSU's School of Nursing is poised to grow exponentially with the further development of present and new academic programs to help in making America healthy again.

The proposed multipurpose and functional space will include:

- Modern classrooms and conference space
- Learning laboratory (virtual hospital)
- Debriefing rooms
- Student study spaces
- Offices for faculty and staff

Rendering of the Proposed New Nursing and Health Science Building and William Exum Center Improvements

- Laboratory spaces for:
  - Nutrition
  - Research on chronic diseases
  - General research in agriculture