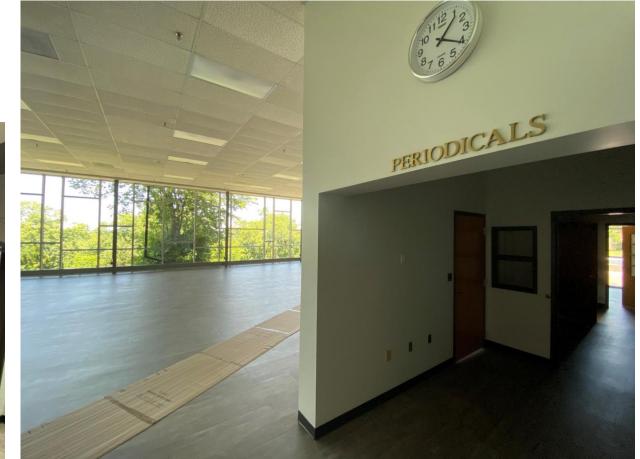

# KENTUCKY STATE UNIVERSITY

**Capital Planning Advisory Board** 2026-2032 Six Year Capital Plan Overview July 9, 2025



## **Completed Projects**

**Residence Hall** 

#### **Roof Projects**

- Combs Hall (106 Beds) •
- Exum Athletic Center
  - Blazer Library
  - Carver Hall Academics
  - Jordan Building Facilities
  - The Halls Residence Hall
  - McCullin Hall Residence Hall

#### **Campus Renovations**

- Hume Hall
- Walkway Improvements & Misc. Repairs (Phase I)
- Bell Gym Exterior Stairs
- Shauntee Hall HVAC Replacement
- Exum Athletic Center Interior Renovations
- Bradford Hall Academic Interior Renovations



#### **Combs Hall – Renovation**







### **Blazer Library Renovation**







#### **Walkways and Site Improvements Phase I**







#### **Bell Gymnasium Floors and Windows**







#### **Priority 1 - Health Sciences Center - Design**

KSU's School of Nursing is poised to grow exponentially with the further development of present and new academic programs to help in making America healthy again.

The proposed multipurpose and functional space will include:

- Modern classrooms and conference space
- Learning laboratory (virtual hospital)
- Debriefing rooms
- Student study spaces
- Offices for faculty and staff



Rendering of the Proposed New Nursing and Health Science Building and William Exum Center Improvements

- Laboratory spaces for:
  - Nutrition
  - Research on chronic diseases
  - General research in agriculture



#### **Current Projects**

Residence