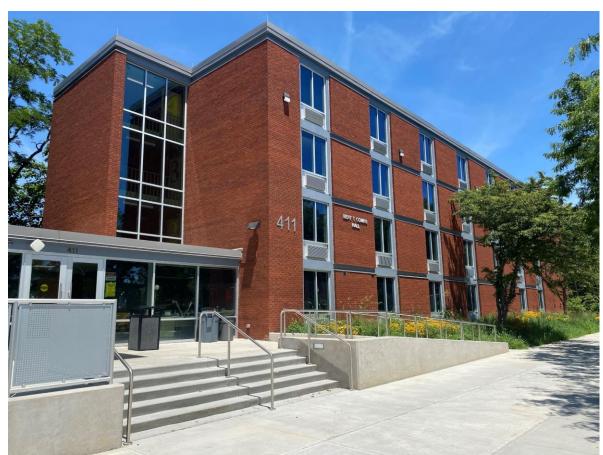

# KENTUCKY STATE UNIVERSITY

**Capital Planning Advisory Board** 2026-2032 Six Year Capital Plan Overview July 9, 2025



## **Completed Projects**

**Residence Hall** 

#### **Roof Projects**

- Combs Hall (106 Beds) •
- Exum Athletic Center
  - Blazer Library
  - Carver Hall Academics
  - Jordan Building Facilities
  - The Halls Residence Hall
  - McCullin Hall Residence Hall

#### **Campus Renovations**

- Hume Hall
- Walkway Improvements & Misc. Repairs (Phase I)
- Bell Gym Exterior Stairs
- Shauntee Hall HVAC Replacement
- Exum Athletic Center Interior Renovations
- Bradford Hall Academic Interior Renovations



#### **Combs Hall – Renovation**







### **Blazer Library Renovation**







#### **Walkways and Site Improvements Phase I**







#### **Bell Gymnasium Floors and Windows**







#### **Priority 1 - Health Sciences Center - Design**

KSU's School of Nursing is poised to grow exponentially with the further development of present and new academic programs to help in making America healthy again.

The proposed multipurpose and functional space will include:

- Modern classrooms and conference space
- Learning laboratory (virtual hospital)
- Debriefing rooms
- Student study spaces
- Offices for faculty and staff



Rendering of the Proposed New Nursing and Health Science Building and William Exum Center Improvements

- Laboratory spaces for:
  - Nutrition
  - Research on chronic diseases
  - General research in agricult