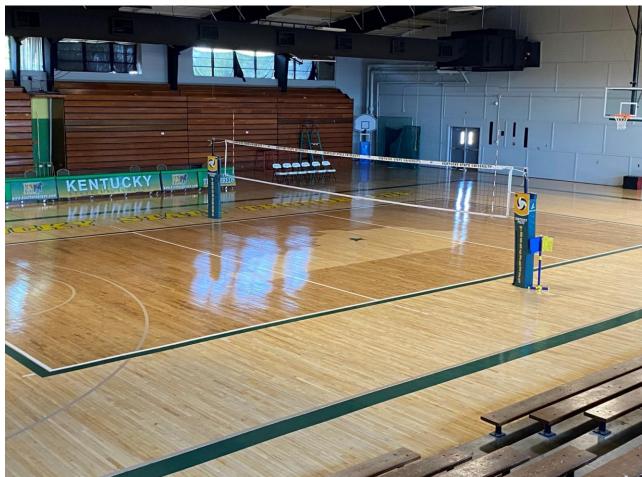

CKY STATE UNIVERSITY

**Capital Planning Advisory Board** 2026-2032 Six Year Capital Plan Overview July 9, 2025



## **Completed Projects**

**Residence Hall** 

#### **Roof Projects**

- Combs Hall (106 Beds) •
- Exum Athletic Center
  - Blazer Library
  - Carver Hall Academics
  - Jordan Building Facilities
  - The Halls Residence Hall
  - McCullin Hall Residence Hall

#### **Campus Renovations**

- Hume Hall
- Walkway Improvements & Misc. Repairs (Phase I)
- Bell Gym Exterior Stairs
- Shauntee Hall HVAC Replacement
- Exum Athletic Center Interior Renovations
- Bradford Hall Academic Interior Renovations



#### **Combs Hall – Renovation**







### **Blazer Library Renovation**







#### **Walkways and Site Improvements Phase I**







#### **Bell Gymnasium Floors and Windows**







#### **Priority 1 - Health Sciences Center - Design**

KSU's School of Nursing is poised to grow exponentially with the further development of present and new academic programs to help in making America healthy again.

The proposed multipurpose and functional space will include:

- Modern classrooms and conference space
- Learning laboratory (virtual hospital)
- Debriefing rooms
- Student study spaces
- Offices for faculty and staff



Rendering of the Proposed New Nursing and Health Science Building and William Exum Center Improvements

- Laboratory spaces for:
  - Nutrition
  - Research on chronic diseases
  - General research in agriculture



#### **Current Projects**

Residence Halls Chandler Hall: (Construction) - completion expected June 2026 Hunter Hall Renovation: (Design) - c