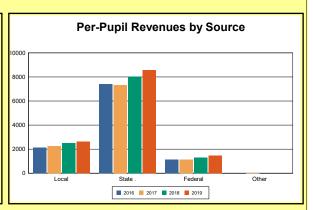

The Finance section covers both per-pupil current expenditures and per-pupil revenues by source. District data are contrasted to state averages for current expenditures by function. Revenues include federal, state, local, and other sources. Each district's fund balance percentage and end-of-year general fund balance are reported.

Source: Kentucky Dept. of Educ. FY2018-19 SEEK Final Summary Data. Web. April 15, 2020.

**SEEK Distribution**: The Support Education Excellence in Kentucky (SEEK) funding formula was enacted as part of the 1990 Kentucky Education Reform Act and is distributed on a per-pupil basis (known as the guaranteed base). Districts receive additional funds (called add-ons) for at-risk students, exceptional students, home and hospital instruction, students with limited English proficiency, and transportation.

Source: Kentucky Dept. of Educ. FY2018-19 SEEK Final Summary Data. Web. April 15, 2020.