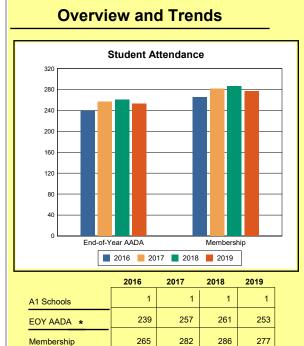

The Overview and Trends section provides data on school membership, end-of-year adjusted average daily attendance, student demographics, educational attainment, and school discipline. The data are provided in raw numbers and, where appropriate, percentages.

Source: Kentucky. Dept. of Educ. School Report Card. Web. March 15, 2020.

**EOY AADA**: According to KRS 157.320(1), the end-of-year adjusted average daily attendance (EOY AADA) is determined by the aggregate days attended by pupils in a public school, adjusted

for weather-related low-attendance days, if applicable, divided by the actual number of days the school is in session, after the 5 days with the lowest attendance have been deducted. Source: Kentucky. Dept. of Educ. *FY2018-2019 Final SEEK*. Web. March 5, 2020.

**Membership**: Membership, which is a count of students enrolled as of the last day of school, is reported twice in the Overview and Trends section of the report. Membership data under the student attendance bar graph include self-contained exceptional children but do not include preschool students.

# **Adair County**

|            | 2016  | 2017  | 2018  | 2019  |
|------------|-------|-------|-------|-------|
| A1 Schools | 4     | 4     | 4     | 4     |
| EOY AADA * | 2,396 | 2,308 | 2,383 | 2,344 |
| Membership | 2,589 | 2,560 | 2,592 | 2,572 |

<sup>\*</sup> End-of-Year Adjusted Average Daily Attendance

|               | Da      | ys    | Hours |       |  |
|---------------|---------|-------|-------|-------|--|
|               | Regular | Short | Min   | Max   |  |
| Calendar 2019 | 143     | 29    | 1,083 | 1,083 |  |