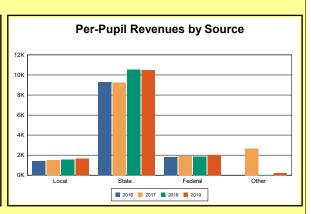

The Finance section covers both per-pupil current expenditures and per-pupil revenues by source. District data are contrasted to state averages for current expenditures by function. Revenues include federal, state, local, and other sources. Each district's fund balance percentage and end-of-year general fund balance are reported.

Source: Kentucky Dept. of Educ. FY2018-19 SEEK Final Summary Data. Web. April 15, 2020.

**SEEK Distribution**: The Support Education Excellence in Kentucky (SEEK) funding formula was enacted as part of the 1990 Kentucky Education Reform Act and is distributed on a per-pupil basis (known as the guaranteed base). Districts receive additional funds (called add-ons) for at-risk students, exceptional students, home and hospital instruction, students with limited English proficiency, and transportation.

Source: Kentucky Dept. of Educ. FY2018-19 SEEK Final Summary Data. Web. April 15, 2020.