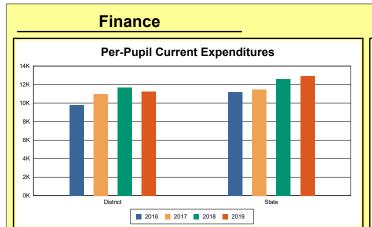

The Finance section covers both per-pupil current expenditures and per-pupil revenues by source. District data are contrasted to state averages for current expenditures by function. Revenues include federal, state, local, and other sources. Each district's fund balance percentage and end-of-year general fund balance are reported.

### **District Current Expenditures**

**Instruction**: Includes activities dealing directly with the interaction between teachers and students. The percentage of district expenditures coded to the instructional function code 1000 from funds 1, 2, 51, 310, and 320, and excluding object codes 0700-0799, 0830-0839, 0900-0949, and program codes 500-699, and 800-899.

Source: Kentucky. Dept. of Educ. FTP Server. April 14, 2020.

**Instructional Support**: Activities associated with assisting the instructional staff with the content and process of providing learning experiences for students. The percentage of district expenditures coded to function codes 2100 to 2299 from funds 1, 2, 51, 310, and 320, and excluding object codes 0700-0799, 0830-0839, 0900-0949, and program codes 500-699, and 800-899.

Source: Kentucky. Dept. of Educ. FTP Server. April 14, 2020.

**District Administration Support**: Activities associated with establishing and administering policy for operating the school district. The percentage of district expenditures coded to function codes 2300 to 2399 from funds 1, 2, 51, 310, and 320, and excluding object codes 0700-0799, 0830-0839, 0900-0949, and program codes 500-699, and 800-899.

Source: Kentucky. Dept. of Educ. FTP Server. April 14, 2020.

**School Administration Support**: Activities associated with managing the operation of a school, including activities performed by the principal, assistant principals, and other assistants. This also includes clerical staff in support of teaching and administrative duties. The percentage of school expenditures coded to function codes 2400 to 2499 from funds 1, 2, 51, 310, and 320, and excluding object codes 0700-0799, 0830-0839, 0900-0949, and program codes 500-699, and 800-899.

Source: Kentucky. Dept. of Educ. FTP Server. April 14, 2020.

**Business Support**: Activities that support other administrative and instructional functions including fiscal services, human resources, planning, and administrative information technology. The percentage of district expenditures coded to functions 2500 to 2599 from funds 1, 2, 51, 310, and 320, and excluding object codes 0700-0799, 0830-0839, 0900-0949, and program codes 500-699, and 800-899.

Source: Kentucky. Dept. of Educ. FTP Server. April 14, 2020.

**Plant Operations**: Activities associated with keeping the physical plant open, comfortable, and safe for use and with keeping the grounds, buildings, and equipment in effective working condition. The percentage of district expenditures coded to function codes 2600 to 2699 from funds 1, 2, 51, 310, and 320, and excluding object codes 0700-0799, 0830-0839, 0900-0949, and program codes 500-699, and 800-899.

Source: Kentucky. Dept. of Educ. FTP Server. April 14, 2020.

**Transportation**: Activities associated with transporting students to and from school, as provided by state and federal law. The percentage of district expenditures coded to function codes 2700 to

2900 from funds 1, 2, 51, 310, and 320, and excluding object codes 0700-0799, 0830-0839, 0900-0949, and program codes 500-699, and 800-899.

Source: Kentucky. Dept. of Educ. FTP Server. April 14, 2020.

**Food Services**: Activities associated with providing food to students and staff in a school or school district. This includes preparing and serving regular and incidental meals, lunches, or snacks in connection with school activities and food delivery. The percentage of district expenditures coded to function codes 3100 to 3900 from funds 1, 2, 51, 310, and 320, and excluding object codes 0700-0799, 0830-0839, 0900-0949, and program codes 500-699, and 800-899.

Source: Kentucky. Dept. of Educ. FTP Server. April 14, 2020.

**Fund Balance Percent**: Expenses from funds 1 and 51, object codes less than 09\*, and excluding object code 0533 from project 16M\* and object code 0280 (asterisk represents a "wild card" digit).