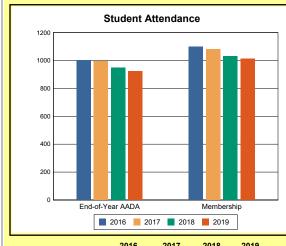

The Overview and Trends section provides data on school membership, end-of-year adjusted average daily attendance, student demographics, educational attainment, and school discipline. The data are provided in raw numbers and, where appropriate, percentages.

**Membership**: Membership, which is a count of students enrolled as of the last day of school, is reported twice in the Overview and Trends section of the report. Membership data under the student attendance bar graph include self-contained exceptional children but do not include preschool students.