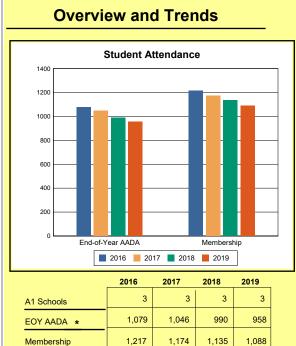

The Overview and Trends section provides data on school membership, end-of-year adjusted average daily attendance, student demographics, educational attainment, and school discipline. The data are provided in raw numbers and, where appropriate, percentages.

Source: Kentucky. Dept. of Educ. School Report Card. Web. March 15, 2020.

**EOY AADA**: According to KRS 157.320(1), the end-of-year adjusted average daily attendance (EOY AADA) is determined by the aggregate days attended by pupils in a public school, adjusted

for weather-related low-attendance days, if applicable, divided by the actual number of days the school is in session, after the 5 days with the lowest attendance have been deducted. Source: Kentucky. Dept. of Educ. *FY2018-2019 Final SEEK*. Web. March 5, 2020.

**Membership**: Membership, which is a count of students enrolled as of the last day of school, is reported twice in the Overview and Trends section of the report. Membership data under the student attendance bar graph include self-contained exceptional children but do not include preschool students.