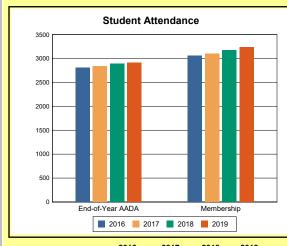

The Overview and Trends section provides data on school membership, end-of-year adjusted average daily attendance, student demographics, educational attainment, and school discipline. The data are provided in raw numbers and, where appropriate, percentages.

Source: Kentucky. Dept. of Educ. School Report Card. Web. March 15, 2020.

**EOY AADA**: According to KRS 157.320(1), the end-of-year adjusted average daily attendance (EOY AADA) is determined by the aggregate days attended by pupils in a public school, adjusted

for weather-related low-attendance days, if applicable, divided by the actual number of days the school is in session, after the 5 days with the lowest attendance have been deducted. Source: Kentucky. Dept. of Educ. *FY2018-2019 Final SEEK*. Web. March 5, 2020.

**Membership**: Membership, which is a count of students enrolled as of the last day of school, is reported twice in the Overview and Trends section of the report. Membership data under the student attendance bar graph include self-contained exceptional children but do not include preschool students.

# **Adair County**

|            | 2016  | 2017  | 2018  | 2019  |
|------------|-------|-------|-------|-------|
| A1 Schools | 4     | 4     | 4     | 4     |
| EOY AADA * | 2,396 | 2,308 | 2,383 | 2,344 |
| Membership | 2,589 | 2,560 | 2,592 | 2,572 |