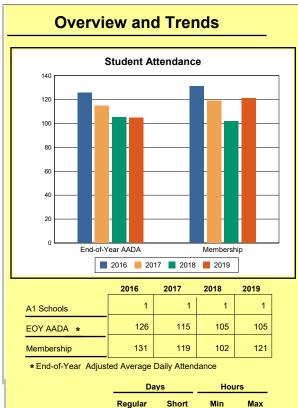

# **Adair County**

|            | 2016  | 2017  | 2018  | 2019  |
|------------|-------|-------|-------|-------|
| A1 Schools | 4     | 4     | 4     | 4     |
| EOY AADA * | 2,396 | 2,308 | 2,383 | 2,344 |
| Membership | 2,589 | 2,560 | 2,592 | 2,572 |

<sup>\*</sup> End-of-Year Adjusted Average Daily Attendance

|               | Da      | ys    | Hours |       |  |
|---------------|---------|-------|-------|-------|--|
|               | Regular | Short | Min   | Max   |  |
| Calendar 2019 | 143     | 29    | 1,083 | 1,083 |  |