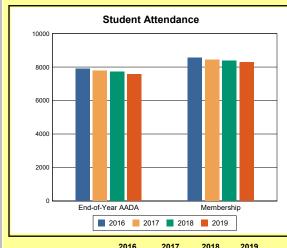

The Overview and Trends section provides data on school membership, end-of-year adjusted average daily attendance, student demographics, educational attainment, and school discipline. The data are provided in raw numbers and, where appropriate, percentages.

**Membership**: Membership, which is a count of students enrolled as of the last day of school, is reported twice in the Overview and Trends section of the report. Membership data under the student attendance bar graph include self-contained exceptional children but do not include preschool students.