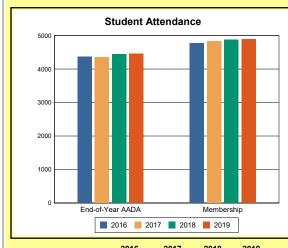

The Overview and Trends section provides data on school membership, end-of-year adjusted average daily attendance, student demographics, educational attainment, and school discipline. The data are provided in raw numbers and, where appropriate, percentages.

Source: Kentucky. Dept. of Educ. School Report Card. Web. March 15, 2020.

**EOY AADA**: According to KRS 157.320(1), the end-of-year adjusted average daily attendance (EOY AADA) is determined by the aggregate days attended by pupils in a public school, adjusted

for weather-related low-attendance days, if applicable, divided by the actual number of days the school is in session, after the 5 days with the lowest attendance have been deducted. Source: Kentucky. Dept. of Educ. *FY2018-2019 Final SEEK*. Web. March 5, 2020.

**Membership**: Membership, which is a count of students enrolled as of the last day of school, is reported twice in the Overview and Trends section of the report. Membership data under the student attendance bar graph include self-contained exceptional children but do not include preschool students.

Source: Kentucky. Dept. of Educ. Historical SAAR Data. Web. March 11, 2020.

**Calendar 2019**: The number of instructional days and hours that children attend school. Regular days include any day that had at least 6 hours of instruction. Short days are early-release days not having at least 6 hours. Because schools within a district may have different schedules, a minimum and maximum number of instructional hours have been included for the district. Source: Kentucky. Dept. of Educ. *Original And Amended School Calendar*. Web. March 11, 2020.