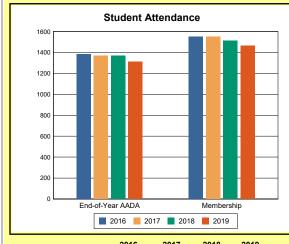

The Overview and Trends section provides data on school membership, end-of-year adjusted average daily attendance, student demographics, educational attainment, and school discipline. The data are provided in raw numbers and, where appropriate, percentages.

**Membership**: Membership, which is a count of students enrolled as of the last day of school, is reported twice in the Overview and Trends section of the report. Membership data under the student attendance bar graph include self-contained exceptional children but do not include preschool students.