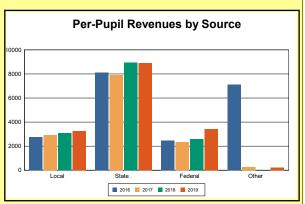

The Finance section covers both per-pupil current expenditures and per-pupil revenues by source. District data are contrasted to state averages for current expenditures by function. Revenues include federal, state, local, and other sources. Each district's fund balance percentage and end-of-year general fund balance are reported.

Source: Kentucky Dept. of Educ. FY2018-19 SEEK Final Summary Data. Web. April 15, 2020.

**SEEK Distribution**: The Support Education Excellence in Kentucky (SEEK) funding formula was enacted as part of the 1990 Kentucky Education Reform Act and is distributed on a per-pupil basis (known as the guaranteed base). Districts receive additional funds (called add-ons) for at-risk students, exceptional students, home and hospital instruction, students with limited English proficiency, and transportation.

Source: Kentucky Dept. of Educ. FY2018-19 SEEK Final Summary Data. Web. April 15, 2020.