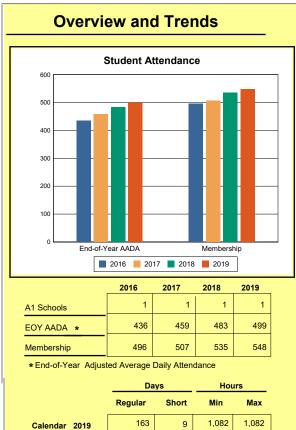

The Overview and Trends section provides data on school membership, end-of-year adjusted average daily attendance, student demographics, educational attainment, and school discipline. The data are provided in raw numbers and, where appropriate, percentages.

**Membership**: Membership, which is a count of students enrolled as of the last day of school, is reported twice in the Overview and Trends section of the report. Membership data under the student attendance bar graph include self-contained exceptional children but do not include preschool students.

# **Adair County**

|            | 2016  | 2017  | 2018  | 2019  |
|------------|-------|-------|-------|-------|
| A1 Schools | 4     | 4     | 4     | 4     |
| EOY AADA * | 2,396 | 2,308 | 2,383 | 2,344 |
| Membership | 2,589 | 2,560 | 2,592 | 2,572 |

<sup>\*</sup> End-of-Year Adjusted Average Daily Attendance

|               | Da      | ys    | Hours |       |  |
|---------------|---------|-------|-------|-------|--|
|               | Regular | Short | Min   | Max   |  |
| Calendar 2019 | 143     | 29    | 1,083 | 1,083 |  |