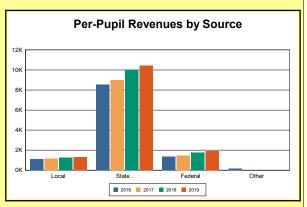

The Finance section covers both per-pupil current expenditures and per-pupil revenues by source. District data are contrasted to state averages for current expenditures by function. Revenues include federal, state, local, and other sources. Each district's fund balance percentage and end-of-year general fund balance are reported.