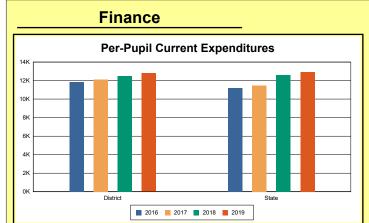

The Finance section covers both per-pupil current expenditures and per-pupil revenues by source. District data are contrasted to state averages for current expenditures by function. Revenues include federal, state, local, and other sources. Each district's fund balance percentage and end-of-year general fund balance are reported.

### **District Current Expenditures**

**Instruction**: Includes activities dealing directly with the interaction between teachers and students. The percentage of district expenditures coded to the instructional function code 1000 from funds 1, 2, 51, 310, and 320, and excluding object codes 0700-0799, 0830-0839, 0900-0949, and program codes 500-699, and 800-899.

Source: Kentucky. Dept. of Educ. FTP Server. April 14, 2020.

**Instructional Support**: Activities associated with assisting the instructional staff with the content and process of providing learning experiences for students. The percentage of district expenditures coded to function codes 2100 to 2299 from funds 1, 2, 51, 310, and 320, and excluding object codes 0700-0799, 0830-0839, 0900-0949, and program codes 500-699, and 800-899.

Source: Kentucky. Dept. of Educ. FTP Server. April 14, 2020.

**District Administration Support**: Activities associated with establishing and administering policy for operating the school district. The percentage of district expenditures coded to function codes 2300 to 2399 from funds 1, 2, 51, 310, and 320, and excluding object codes 0700-0799, 0830-0839, 0900-0949, and program codes 500-699, and 800-899.

Source: Kentucky. Dept. of Educ. FTP Server. April 14, 2020.

**School Administration Support**: Activities associated with managing the operation of a school, including activities performed by the principal, assistant principals, and other assistants. This also includes clerical staff in support of teaching and administrative duties. The percentage of school expenditures coded to function codes 2400 to 2499 from funds 1, 2, 51, 310, and 320, and excluding object codes 0700-0799, 0830-0839, 0900-0949, and program codes 500-699, and 800-899.

Source: Kentucky. Dept. of Educ. FTP Server. April 14, 2020.

**Business Support**: Activities that support other administrative and instructional functions including fiscal services, human resources, planning, and administrative information technology. The percentage of district expenditures coded to functions 2500 to 2599 from funds 1, 2, 51, 310, and 320, and excluding object codes 0700-0799, 0830-0839, 0900-0949, and program codes 500-699, and 800-899.

Source: Kentucky. Dept. of Educ. FTP Server. April 14, 2020.

**Plant Operations**: Activities associated with keeping the physical plant open, comfortable, and safe for use and with keeping the grounds, buildings, and equipment in effective working condition. The percentage of district expenditures coded to function codes 2600 to 2699 from funds 1, 2, 51, 310, and 320, and excluding object codes 0700-0799, 0830-0839, 0900-0949, and program codes 500-699, and 800-899.

Source: Kentucky. Dept. of Educ. FTP Server. April 14, 2020.

**Transportation**: Activities associated with transporting students to and from school, as provided by state and federal law. The percentage of district expenditures coded to function codes 2700 to

2900 from funds 1, 2, 51, 310, and 320, and excluding object codes 0700-0799, 0830-0839, 0900-0949, and program codes 500-699, and 800-899.

Source: Kentucky. Dept. of Educ. FTP Server. April 14, 2020.

**Food Services**: Activities associated with providing food to students and staff in a school or school district. This includes preparing and serving regular and incidental meals, lunches, or snacks in connection with school activities and food delivery. The percentage of district expenditures coded to function codes 3100 to 3900 from funds 1, 2, 51, 310, and 320, and excluding object codes 0700-0799, 0830-0839, 0900-0949, and program codes 500-699, and 800-899.

Source: Kentucky. Dept. of Educ. FTP Server. April 14, 2020.

**Fund Balance Percent**: Expenses from funds 1 and 51, object codes less than 09\*, and excluding object code 0533 from project 16M\* and object code 0280 (asterisk represents a "wild card" digit).