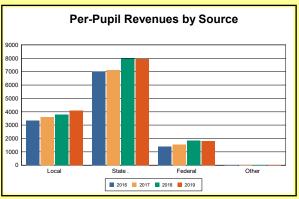

The Finance section covers both per-pupil current expenditures and per-pupil revenues by source. District data are contrasted to state averages for current expenditures by function. Revenues include federal, state, local, and other sources. Each district's fund balance percentage and end-of-year general fund balance are reported.