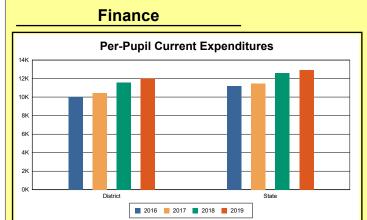

The Finance section covers both per-pupil current expenditures and per-pupil revenues by source. District data are contrasted to state averages for current expenditures by function. Revenues include federal, state, local, and other sources. Each district's fund balance percentage and end-of-year general fund balance are reported.

### **District Current Expenditures**

**Instruction**: Includes activities dealing directly with the interaction between teachers and students. The percentage of district expenditures coded to the instructional function code 1000 from funds 1, 2, 51, 310, and 320, and excluding object codes 0700-0799, 0830-0839, 0900-0949, and program codes 500-699, and 800-899.