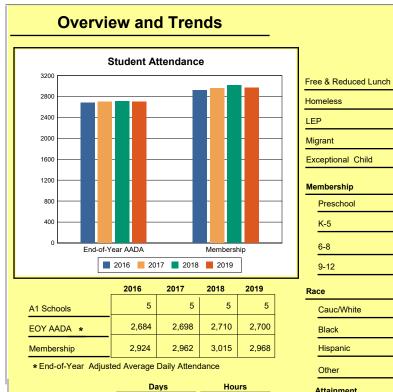

The Overview and Trends section provides data on school membership, end-of-year adjusted average daily attendance, student demographics, educational attainment, and school discipline. The data are provided in raw numbers and, where appropriate, percentages.

**Membership**: Membership, which is a count of students enrolled as of the last day of school, is reported twice in the Overview and Trends section of the report. Membership data under the student attendance bar graph include self-contained exceptional children but do not include preschool students.

# **Adair County**

|            | 2016  | 2017  | 2018  | 2019  |
|------------|-------|-------|-------|-------|
| A1 Schools | 4     | 4     | 4     | 4     |
| EOY AADA * | 2,396 | 2,308 | 2,383 | 2,344 |
| Membership | 2,589 | 2,560 | 2,592 | 2,572 |

<sup>\*</sup> End-of-Year Adjusted Average Daily Attendance

|               | Da      | ys    | Hours |       |  |
|---------------|---------|-------|-------|-------|--|
|               | Regular | Short | Min   | Max   |  |
| Calendar 2019 | 143     | 29    | 1,083 | 1,083 |  |