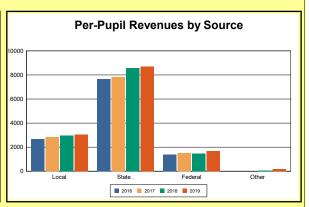

The Finance section covers both per-pupil current expenditures and per-pupil revenues by source. District data are contrasted to state averages for current expenditures by function. Revenues include federal, state, local, and other sources. Each district's fund balance percentage and end-of-year general fund balance are reported.

Source: Kentucky Dept. of Educ. FY2018-19 SEEK Final Summary Data. Web. April 15, 2020.

**SEEK Distribution**: The Support Education Excellence in Kentucky (SEEK) funding formula was enacted as part of the 1990 Kentucky Education Reform Act and is distributed on a per-pupil basis (known as the guaranteed base). Districts receive additional funds (called add-ons) for at-risk students, exceptional students, home and hospital instruction, students with limited English proficiency, and transportation.