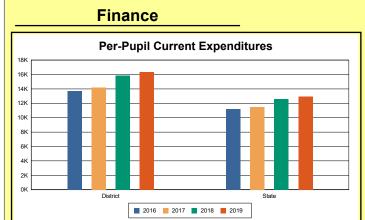

The Finance section covers both per-pupil current expenditures and per-pupil revenues by source. District data are contrasted to state averages for current expenditures by function. Revenues include federal, state, local, and other sources. Each district's fund balance percentage and end-of-year general fund balance are reported.

### **District Current Expenditures**

**Instruction**: Includes activities dealing directly with the interaction between teachers and students. The percentage of district expenditures coded to the instructional function code 1000 from funds 1, 2, 51, 310, and 320, and excluding object codes 0700-0799, 0830-0839, 0900-0949, and program codes 500-699, and 800-899.

Source: Kentucky. Dept. of Educ. FTP Server. April 14, 2020.

**Instructional Support**: Activities associated with assisting the instructional staff with the content and process of providing learning experiences for students. The percentage of district expenditures coded to function codes 2100 to 2299 from funds 1, 2, 51, 310, and 320, and excluding object codes 0700-0799, 0830-0839, 0900-0949, and program codes 500-699, and 800-899.

Source: Kentucky. Dept. of Educ. FTP Server. April 14, 2020.

**District Administration Support**: Activities associated with establishing and administering policy for operating the school district. The percentage of district expenditures coded to function codes 2300 to 2399 from funds 1, 2, 51, 310, and 320, and excluding object codes 0700-0799, 0830-0839, 0900-0949, and program codes 500-699, and 800-899.

Source: Kentucky. Dept. of Educ. FTP Server. April 14, 2020.

**School Administration Support**: Activities associated with managing the operation of a school, including activities performed by the principal, assistant principals, and other assistants. This also includes clerical staff in support of teaching and administrative duties. The percentage of school expenditures coded to function codes 2400 to 2499 from funds 1, 2, 51, 310, and 320, and excluding object codes 0700-0799, 0830-0839, 0900-0949, and program codes 500-699, and 800-899.

Source: Kentucky. Dept. of Educ. FTP Server. April 14, 2020.

**Business Support**: Activities that support other administrative and instructional functions including fiscal services, human resources, planning, and administrative information technology. The percentage of district expenditures coded to functions 2500 to 2599 from funds 1, 2, 51, 310, and 320, and excluding object codes 0700-0799, 0830-0839, 0900-0949, and program codes 500-699, and 800-899.

Source: Kentucky. Dept. of Educ. FTP Server. April 14, 2020.

**Plant Operations**: Activities associated with keeping the physical plant open, comfortable, and safe for use and with keeping the grounds, buildings, and equipment in effective working condition. The percentage of district expenditures coded to function codes 2600 to 2699 from funds 1, 2, 51, 310, and 320, and excluding object codes 0700-0799, 0830-0839, 0900-0949, and program codes 500-699, and 800-899.

Source: Kentucky. Dept. of Educ. FTP Server. April 14, 2020.

**Transportation**: Activities associated with transporting students to and from school, as provided by state and federal law. The percentage of district expenditures coded to function codes 2700 to

2900 from funds 1, 2, 51, 310, and 320, and excluding object codes 0700-0799, 0830-0839, 0900-0949, and program codes 500-699, and 800-899.

Source: Kentucky. Dept. of Educ. FTP Server. April 14, 2020.

**Food Services**: Activities associated with providing food to students and staff in a school or school district. This includes preparing and serving regular and incidental meals, lunches, or snacks in connection with school activities and food delivery. The percentage of district expenditures coded to function codes 3100 to 3900 from funds 1, 2, 51, 310, and 320, and excluding object codes 0700-0799, 0830-0839, 0900-0949, and program codes 500-699, and 800-899.

Source: Kentucky. Dept. of Educ. FTP Server. April 14, 2020.

**Fund Balance Percent**: Expenses from funds 1 and 51, object codes less than 09\*, and excluding object code 0533 from project 16M\* and object code 0280 (asterisk represents a "wild card" digit).