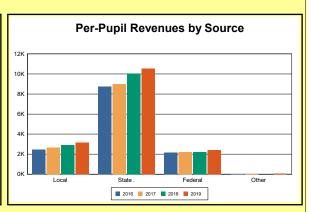

The Finance section covers both per-pupil current expenditures and per-pupil revenues by source. District data are contrasted to state averages for current expenditures by function. Revenues include federal, state, local, and other sources. Each district's fund balance percentage and end-of-year general fund balance are reported.

Source: Kentucky Dept. of Educ. FY2018-19 SEEK Final Summary Data. Web. April 15, 2020.

**SEEK Distribution**: The Support Education Excellence in Kentucky (SEEK) funding formula was enacted as part of the 1990 Kentucky Education Reform Act and is distributed on a per-pupil basis (known as the guaranteed base). Districts receive additional funds (called add-ons) for at-risk students, exceptional students, home and hospital instruction, students with limited English proficiency, and transportation.

Source: Kentucky Dept. of Educ. FY2018-19 SEEK Final Summary Data. Web. April 15, 2020.