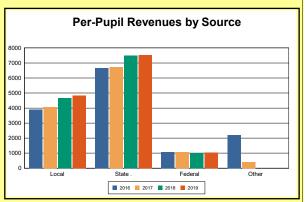

The Finance section covers both per-pupil current expenditures and per-pupil revenues by source. District data are contrasted to state averages for current expenditures by function. Revenues include federal, state, local, and other sources. Each district's fund balance percentage and end-of-year general fund balance are reported.

Source: Kentucky Dept. of Educ. FY2018-19 SEEK Final Summary Data. Web. April 15, 2020.

**SEEK Distribution**: The Support Education Excellence in Kentucky (SEEK) funding formula was enacted as part of the 1990 Kentucky Education Reform Act and is distributed on a per-pupil basis (known as the guaranteed base). Districts receive additional funds (called add-ons) for at-risk students, exceptional students, home and hospital instruction, students with limited English proficiency, and transportation.

Source: Kentucky Dept. of Educ. FY2018-19 SEEK Final Summary Data. Web. April 15, 2020.