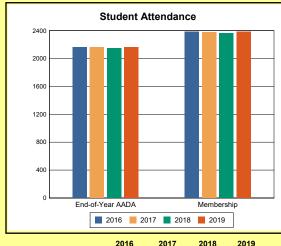

The Overview and Trends section provides data on school membership, end-of-year adjusted average daily attendance, student demographics, educational attainment, and school discipline. The data are provided in raw numbers and, where appropriate, percentages.

**Membership**: Membership, which is a count of students enrolled as of the last day of school, is reported twice in the Overview and Trends section of the report. Membership data under the student attendance bar graph include self-contained exceptional children but do not include preschool students.