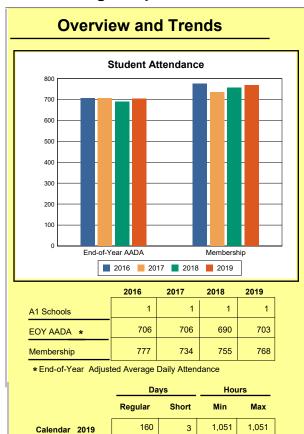

# **Adair County**

|            | 2016  | 2017  | 2018  | 2019  |
|------------|-------|-------|-------|-------|
| A1 Schools | 4     | 4     | 4     | 4     |
| EOY AADA * | 2,396 | 2,308 | 2,383 | 2,344 |
| Membership | 2,589 | 2,560 | 2,592 | 2,572 |

<sup>\*</sup> End-of-Year Adjusted Average Daily Attendance

|               | Da      | ys    | Hours |       |  |
|---------------|---------|-------|-------|-------|--|
|               | Regular | Short | Min   | Max   |  |
| Calendar 2019 | 143     | 29    | 1,083 | 1,083 |  |

**Membership**: Membership, which is a count of students enrolled as of the last day of school, is reported twice in the Overview and Trends section of the report. Membership data under the student attendance bar graph include self-contained exceptional children but do not include preschool students.

Source: Kentucky. Dept. of Educ. Historical SAAR Data. Web. March 11, 2020.

**Calendar 2019**: The number of instructional days and hours that children attend school. Regular days include any day that had at least 6 hours of instruction. Short days are early-release days not having at least 6 hours. Because schools within a district may have different schedules, a minimum and maximum number of instructional hours have been included for the district. Source: Kentucky. Dept. of Educ. *Original And Amended School Calendar*. Web. March 11, 2020.