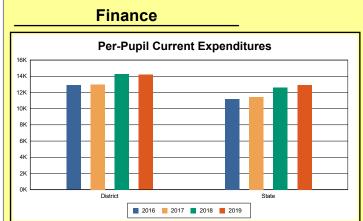

The Finance section covers both per-pupil current expenditures and per-pupil revenues by source. District data are contrasted to state averages for current expenditures by function. Revenues include federal, state, local, and other sources. Each district's fund balance percentage and end-of-year general fund balance are reported.

### **District Current Expenditures**

**Instruction**: Includes activities dealing directly with the interaction between teachers and students. The percentage of district expenditures coded to the instructional function code 1000 from funds 1, 2, 51, 310, and 320, and excluding object codes 0700-0799, 0830-0839, 0900-0949, and program codes 500-699, and 800-899.

Source: Kentucky. Dept. of Educ. FTP Server. April 14, 2020.

**Instructional Support**: Activities associated with assisting the instructional staff with the content and process of providing learning experiences for students. The percentage of district expenditures coded to function codes 2100 to 2299 from funds 1, 2, 51, 310, and 320, and excluding object codes 0700-0799, 0830-0839, 0900-0949, and program codes 500-699, and 800-899.

Source: Kentucky. Dept. of Educ. FTP Server. April 14, 2020.

**District Administration Support**: Activities associated with establishing and administering policy for operating the school district. The percentage of district expenditures coded to function codes 2300 to 2399 from funds 1, 2, 51, 310, and 320, and excluding object codes 0700-0799, 0830-0839, 0900-0949, and program codes 500-699, and 800-899.

Source: Kentucky. Dept. of Educ. FTP Server. April 14, 2020.

**School Administration Support**: Activities associated with managing the operation of a school, including activities performed by the principal, assistant principals, and other assistants. This also includes clerical staff in support of teaching and administrative duties. The percentage of school expenditures coded to function codes 2400 to 2499 from funds 1, 2, 51, 310, and 320, and excluding object codes 0700-0799, 0830-0839, 0900-0949, and program codes 500-699, and 800-899.

Source: Kentucky. Dept. of Educ. FTP Server. April 14, 2020.

**Business Support**: Activities that support other administrative and instructional functions including fiscal services, human resources, planning, and administrative information technology. The percentage of district expenditures coded to functions 2500 to 2599 from funds 1, 2, 51, 310, and 320, and excluding object codes 0700-0799, 0830-0839, 0900-0949, and program codes 500-699, and 800-899.

Source: Kentucky. Dept. of Educ. FTP Server. April 14, 2020.

**Plant Operations**: Activities associated with keeping the physical plant open, comfortable, and safe for use and with keeping the grounds, buildings, and equipment in effective working condition. The percentage of district expenditures coded to function codes 2600 to 2699 from funds 1, 2, 51, 310, and 320, and excluding object codes 0700-0799, 0830-0839, 0900-0949, and program codes 500-699, and 800-899.

Source: Kentucky. Dept. of Educ. FTP Server. April 14, 2020.

**Transportation**: Activities associated with transporting students to and from school, as provided by state and federal law. The percentage of district expenditures coded to function codes 2700 to

2900 from funds 1, 2, 51, 310, and 320, and excluding object codes 0700-0799, 0830-0839, 0900-0949, and program codes 500-699, and 800-899.

Source: Kentucky. Dept. of Educ. FTP Server. April 14, 2020.

**Food Services**: Activities associated with providing food to students and staff in a school or school district. This includes preparing and serving regular and incidental meals, lunches, or snacks in connection with school activities and food delivery. The percentage of district expenditures coded to function codes 3100 to 3900 from funds 1, 2, 51, 310, and 320, and excluding object codes 0700-0799, 0830-0839, 0900-0949, and program codes 500-699, and 800-899.