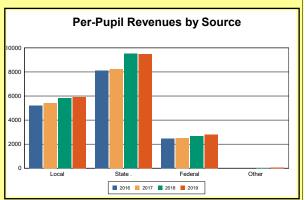

The Finance section covers both per-pupil current expenditures and per-pupil revenues by source. District data are contrasted to state averages for current expenditures by function. Revenues include federal, state, local, and other sources. Each district's fund balance percentage and end-of-year general fund balance are reported.

Source: Kentucky Dept. of Educ. FY2018-19 SEEK Final Summary Data. Web. April 15, 2020.

**SEEK Distribution**: The Support Education Excellence in Kentucky (SEEK) funding formula was enacted as part of the 1990 Kentucky Education Reform Act and is distributed on a per-pupil basis (known as the guaranteed base). Districts receive additional funds (called add-ons) for at-risk students, exceptional students, home and hospital instruction, students with limited English proficiency, and transportation.