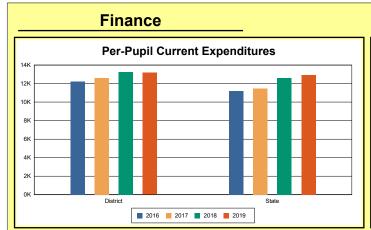

The Finance section covers both per-pupil current expenditures and per-pupil revenues by source. District data are contrasted to state averages for current expenditures by function. Revenues include federal, state, local, and other sources. Each district's fund balance percentage and end-of-year general fund balance are reported.

### **District Current Expenditures**

**Instruction**: Includes activities dealing directly with the interaction between teachers and students. The percentage of district expenditures coded to the instructional function code 1000 from funds 1, 2, 51, 310, and 320, and excluding object codes 0700-0799, 0830-0839, 0900-0949, and program codes 500-699, and 800-899.

Source: Kentucky. Dept. of Educ. FTP Server. April 14, 2020.

**Instructional Support**: Activities associated with assisting the instructional staff with the content and process of providing learning experiences for students. The percentage of district expenditures coded to function codes 2100 to 2299 from funds 1, 2, 51, 310, and 320, and excluding object codes 0700-0799, 0830-0839, 0900-0949, and program codes 500-699, and 800-899.

Source: Kentucky. Dept. of Educ. FTP Server. April 14, 2020.

**District Administration Support**: Activities associated with establishing and administering policy for operating the school district. The percentage of district expenditures coded to function codes 2300 to 2399 from funds 1, 2, 51, 310, and 320, and excluding object codes 0700-0799, 0830-0839, 0900-0949, and program codes 500-699, and 800-899.

Source: Kentucky. Dept. of Educ. FTP Server. April 14, 2020.

**School Administration Support**: Activities associated with managing the operation of a school, including activities performed by the principal, assistant principals, and other assistants. This also includes clerical staff in support of teaching and administrative duties. The percentage of school expenditures coded to function codes 2400 to 2499 from funds 1, 2, 51, 310, and 320, and excluding object codes 0700-0799, 0830-0839, 0900-0949, and program codes 500-699, and 800-899.

Source: Kentucky. Dept. of Educ. FTP Server. April 14, 2020.

**Business Support**: Activities that support other administrative and instructional functions including fiscal services, human resources, planning, and administrative information technology. The percentage of district expenditures coded to functions 2500 to 2599 from funds 1, 2, 51, 310, and 320, and excluding object codes 0700-0799, 0830-0839, 0900-0949, and program codes 500-699, and 800-899.

Source: Kentucky. Dept. of Educ. FTP Server. April 14, 2020.

**Plant Operations**: Activities associated with keeping the physical plant open, comfortable, and safe for use and with keeping the grounds, buildings, and equipment in effective working condition. The percentage of district expenditures coded to function codes 2600 to 2699 from funds 1, 2, 51, 310, and 320, and excluding object codes 0700-0799, 0830-0839, 0900-0949, and program codes 500-699, and 800-899.

Source: Kentucky. Dept. of Educ. FTP Server. April 14, 2020.

**Transportation**: Activities associated with transporting students to and from school, as provided by state and federal law. The percentage of district expenditures coded to function codes 2700 to

2900 from funds 1, 2, 51, 310, and 320, and excluding object codes 0700-0799, 0830-0839, 0900-0949, and program codes 500-699, and 800-899.

Source: Kentucky. Dept. of Educ. FTP Server. April 14, 2020.

**Food Services**: Activities associated with providing food to students and staff in a school or school district. This includes preparing and serving regular and incidental meals, lunches, or snacks in connection with school activities and food delivery. The percentage of district expenditures coded to function codes 3100 to 3900 from funds 1, 2, 51, 310, and 320, and excluding object codes 0700-0799, 0830-0839, 0900-0949, and program codes 500-699, and 800-899.

Source: Kentucky. Dept. of Educ. FTP Server. April 14, 2020.

**Fund Balance Percent**: Expenses from funds 1 and 51, object codes less than 09\*, and excluding object code 0533 from project 16M\* and object code 0280 (asterisk represents a "wild card" digit).