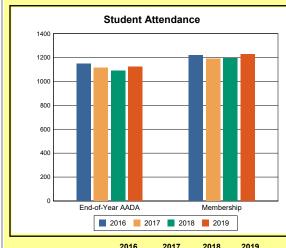

# **Adair County**

|            | 2016  | 2017  | 2018  | 2019  |
|------------|-------|-------|-------|-------|
| A1 Schools | 4     | 4     | 4     | 4     |
| EOY AADA * | 2,396 | 2,308 | 2,383 | 2,344 |
| Membership | 2,589 | 2,560 | 2,592 | 2,572 |