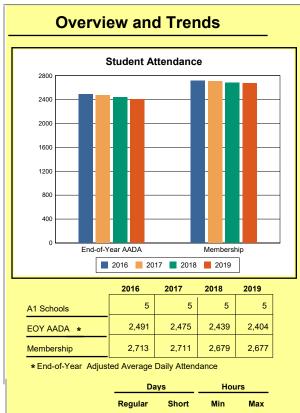

The Overview and Trends section provides data on school membership, end-of-year adjusted average daily attendance, student demographics, educational attainment, and school discipline. The data are provided in raw numbers and, where appropriate, percentages.

## **Overview And Trends**

**A1 Schools**: The number of schools under administrative control of a principal and eligible to establish a school-based decision-making council. An A1 school is not a program operated by or as a part of another school.

Source: Kentucky. Dept. of Educ. School Report Card. Web. March 15, 2020.

**EOY AADA**: According to KRS 157.320(1), the end-of-year adjusted average daily attendance (EOY AADA) is determined by the aggregate days attended by pupils in a public school, adjusted

for weather-related low-attendance days, if applicable, divided by the actual number of days the school is in session, after the 5 days with the lowest attendance have been deducted. Source: Kentucky. Dept. of Educ. *FY2018-2019 Final SEEK*. Web. March 5, 2020.

**Membership**: Membership, which is a count of students enrolled as of the last day of school, is reported twice in the Overview and Trends section of the report. Membership data under the student attendance bar graph include self-contained exceptional children but do not include preschool students.

Source: Kentucky. Dept. of Educ. Historical SAAR Data. Web. March 11, 2020.

**Calendar 2019**: The number of instructional days and hours that children attend school. Regular days include any day that had at least 6 hours of instruction. Short days are early-release days not having at least 6 hours. Because schools within a district may have different schedules, a minimum and maximum number of instructional hours have been included for the district. Source: Kentucky. Dept. of Educ. *Original And Amended School Calendar*. Web. March 11, 2020.

# **Adair County**

|            | 2016  | 2017  | 2018  | 2019  |
|------------|-------|-------|-------|-------|
| A1 Schools | 4     | 4     | 4     | 4     |
| EOY AADA * | 2,396 | 2,308 | 2,383 | 2,344 |
| Membership | 2,589 | 2,560 | 2,592 | 2,572 |

<sup>\*</sup> End-of-Year Adjusted Average Daily Attendance

|               | Da      | ys    | Hours |       |  |
|---------------|---------|-------|-------|-------|--|
|               | Regular | Short | Min   | Max   |  |
| Calendar 2019 | 143     | 29    | 1,083 | 1,083 |  |