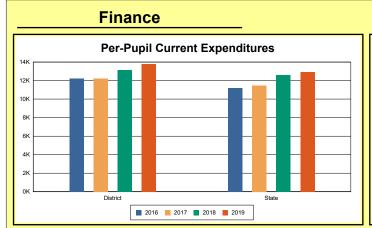

The Finance section covers both per-pupil current expenditures and per-pupil revenues by source. District data are contrasted to state averages for current expenditures by function. Revenues include federal, state, local, and other sources. Each district's fund balance percentage and end-of-year general fund balance are reported.

### **District Current Expenditures**

**Instruction**: Includes activities dealing directly with the interaction between teachers and students. The percentage of district expenditures coded to the instructional function code 1000 from funds 1, 2, 51, 310, and 320, and excluding object codes 0700-0799, 0830-0839, 0900-0949, and program codes 500-699, and 800-899.

Source: Kentucky. Dept. of Educ. FTP Server. April 14, 2020.

**Instructional Support**: Activities associated with assisting the instructional staff with the content and process of providing learning experiences for students. The percentage of district expenditures coded to function codes 2100 to 2299 from funds 1, 2, 51, 310, and 320, and excluding object codes 0700-0799, 0830-0839, 0900-0949, and program codes 500-699, and 800-899.

Source: Kentucky. Dept. of Educ. FTP Server. April 14, 2020.

**District Administration Support**: Activities associated with establishing and administering policy for operating the school district. The percentage of district expenditures coded to function codes 2300 to 2399 from funds 1, 2, 51, 310, and 320, and excluding object codes 0700-0799, 0830-0839, 0900-0949, and program codes 500-699, and 800-899.

Source: Kentucky. Dept. of Educ. FTP Server. April 14, 2020.

**School Administration Support**: Activities associated with managing the operation of a school, including activities performed by the principal, assistant principals, and other assistants. This also includes clerical staff in support of teaching and administrative duties. The percentage of school expenditures coded to function codes 2400 to 2499 from funds 1, 2, 51, 310, and 320, and excluding object codes 0700-0799, 0830-0839, 0900-0949, and program codes 500-699, and 800-899.

Source: Kentucky. Dept. of Educ. FTP Server. April 14, 2020.

**Business Support**: Activities that support other administrative and instructional functions including fiscal services, human resources, planning, and administrative information technology. The percentage of district expenditures coded to functions 2500 to 2599 from funds 1, 2, 51, 310, and 320, and excluding object codes 0700-0799, 0830-0839, 0900-0949, and program codes 500-699, and 800-899.

Source: Kentucky. Dept. of Educ. FTP Server. April 14, 2020.

**Plant Operations**: Activities associated with keeping the physical plant open, comfortable, and safe for use and with keeping the grounds, buildings, and equipment in effective working condition. The percentage of district expenditures coded to function codes 2600 to 2699 from funds 1, 2, 51, 310, and 320, and excluding object codes 0700-0799, 0830-0839, 0900-0949, and program codes 500-699, and 800-899.

Source: Kentucky. Dept. of Educ. FTP Server. April 14, 2020.

**Transportation**: Activities associated with transporting students to and from school, as provided by state and federal law. The percentage of district expenditures coded to function codes 2700 to

2900 from funds 1, 2, 51, 310, and 320, and excluding object codes 0700-0799, 0830-0839, 0900-0949, and program codes 500-699, and 800-899.

Source: Kentucky. Dept. of Educ. FTP Server. April 14, 2020.

**Food Services**: Activities associated with providing food to students and staff in a school or school district. This includes preparing and serving regular and incidental meals, lunches, or snacks in connection with school activities and food delivery. The percentage of district expenditures coded to function codes 3100 to 3900 from funds 1, 2, 51, 310, and 320, and excluding object codes 0700-0799, 0830-0839, 0900-0949, and program codes 500-699, and 800-899.