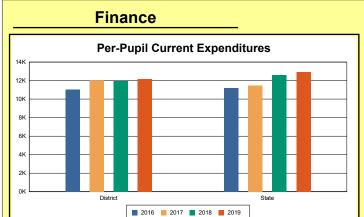

The Finance section covers both per-pupil current expenditures and per-pupil revenues by source. District data are contrasted to state averages for current expenditures by function. Revenues include federal, state, local, and other sources. Each district's fund balance percentage and end-of-year general fund balance are reported.

### **District Current Expenditures**

**Instruction**: Includes activities dealing directly with the interaction between teachers and students. The percentage of district expenditures coded to the instructional function code 1000 from funds 1, 2, 51, 310, and 320, and excluding object codes 0700-0799, 0830-0839, 0900-0949, and program codes 500-699, and 800-899.

Source: Kentucky. Dept. of Educ. FTP Server. April 14, 2020.

**Instructional Support**: Activities associated with assisting the instructional staff with the content and process of providing learning experiences for students. The percentage of district expenditures coded to function codes 2100 to 2299 from funds 1, 2, 51, 310, and 320, and excluding object codes 0700-0799, 0830-0839, 0900-0949, and program codes 500-699, and 800-899.

Source: Kentucky. Dept. of Educ. FTP Server. April 14, 2020.

**District Administration Support**: Activities associated with establishing and administering policy for operating the school district. The percentage of district expenditures coded to function codes 2300 to 2399 from funds 1, 2, 51, 310, and 320, and excluding object codes 0700-0799, 0830-0839, 0900-0949, and program codes 500-699, and 800-899.

Source: Kentucky. Dept. of Educ. FTP Server. April 14, 2020.

**School Administration Support**: Activities associated with managing the operation of a school, including activities performed by the principal, assistant principals, and other assistants. This also includes clerical staff in support of teaching and administrative duties. The percentage of school expenditures coded to function codes 2400 to 2499 from funds 1, 2, 51, 310, and 320, and excluding object codes 0700-0799, 0830-0839, 0900-0949, and program codes 500-699, and 800-899.

Source: Kentucky. Dept. of Educ. FTP Server. April 14, 2020.

**Business Support**: Activities that support other administrative and instructional functions including fiscal services, human resources, planning, and administrative information technology. The percentage of district expenditures coded to functions 2500 to 2599 from funds 1, 2, 51, 310, and 320, and excluding object codes 0700-0799, 0830-0839, 0900-0949, and program codes 500-699, and 800-899.

Source: Kentucky. Dept. of Educ. FTP Server. April 14, 2020.

**Plant Operations**: Activities associated with keeping the physical plant open, comfortable, and safe for use and with keeping the grounds, buildings, and equipment in effective working condition. The percentage of district expenditures coded to function codes 2600 to 2699 from funds 1, 2, 51, 310, and 320, and excluding object codes 0700-0799, 0830-0839, 0900-0949, and program codes 500-699, and 800-899.

Source: Kentucky. Dept. of Educ. FTP Server. April 14, 2020.

**Transportation**: Activities associated with transporting students to and from school, as provided by state and federal law. The percentage of district expenditures coded to function codes 2700 to

2900 from funds 1, 2, 51, 310, and 320, and excluding object codes 0700-0799, 0830-0839, 0900-0949, and program codes 500-699, and 800-899.

Source: Kentucky. Dept. of Educ. FTP Server. April 14, 2020.

**Food Services**: Activities associated with providing food to students and staff in a school or school district. This includes preparing and serving regular and incidental meals, lunches, or snacks in connection with school activities and food delivery. The percentage of district expenditures coded to function codes 3100 to 3900 from funds 1, 2, 51, 310, and 320, and excluding object codes 0700-0799, 0830-0839, 0900-0949, and program codes 500-699, and 800-899.

Source: Kentucky. Dept. of Educ. FTP Server. April 14, 2020.

**Fund Balance Percent**: Expenses from funds 1 and 51, object codes less than 09\*, and excluding object code 0533 from project 16M\* and object code 0280 (asterisk represents a "wild card" digit).