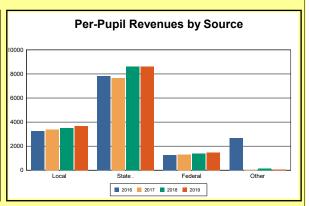

The Finance section covers both per-pupil current expenditures and per-pupil revenues by source. District data are contrasted to state averages for current expenditures by function. Revenues include federal, state, local, and other sources. Each district's fund balance percentage and end-of-year general fund balance are reported.

Source: Kentucky Dept. of Educ. FY2018-19 SEEK Final Summary Data. Web. April 15, 2020.

**SEEK Distribution**: The Support Education Excellence in Kentucky (SEEK) funding formula was enacted as part of the 1990 Kentucky Education Reform Act and is distributed on a per-pupil basis (known as the guaranteed base). Districts receive additional funds (called add-ons) for at-risk students, exceptional students, home and hospital instruction, students with limited English proficiency, and transportation.