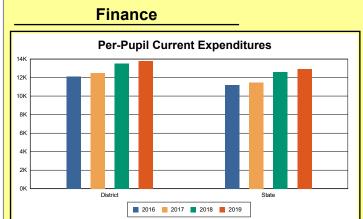

The Finance section covers both per-pupil current expenditures and per-pupil revenues by source. District data are contrasted to state averages for current expenditures by function. Revenues include federal, state, local, and other sources. Each district's fund balance percentage and end-of-year general fund balance are reported.

### **District Current Expenditures**

**Instruction**: Includes activities dealing directly with the interaction between teachers and students. The percentage of district expenditures coded to the instructional function code 1000 from funds 1, 2, 51, 310, and 320, and excluding object codes 0700-0799, 0830-0839, 0900-0949, and program codes 500-699, and 800-899.

Source: Kentucky. Dept. of Educ. FTP Server. April 14, 2020.

**Instructional Support**: Activities associated with assisting the instructional staff with the content and process of providing learning experiences for students. The percentage of district expenditures coded to function codes 2100 to 2299 from funds 1, 2, 51, 310, and 320, and excluding object codes 0700-0799, 0830-0839, 0900-0949, and program codes 500-699, and 800-899.

Source: Kentucky. Dept. of Educ. FTP Server. April 14, 2020.

**District Administration Support**: Activities associated with establishing and administering policy for operating the school district. The percentage of district expenditures coded to function codes 2300 to 2399 from funds 1, 2, 51, 310, and 320, and excluding object codes 0700-0799, 0830-0839, 0900-0949, and program codes 500-699, and 800-899.

Source: Kentucky. Dept. of Educ. FTP Server. April 14, 2020.

**School Administration Support**: Activities associated with managing the operation of a school, including activities performed by the principal, assistant principals, and other assistants. This also includes clerical staff in support of teaching and administrative duties. The percentage of school expenditures coded to function codes 2400 to 2499 from funds 1, 2, 51, 310, and 320, and excluding object codes 0700-0799, 0830-0839, 0900-0949, and program codes 500-699, and 800-899.

Source: Kentucky. Dept. of Educ. FTP Server. April 14, 2020.

**Business Support**: Activities that support other administrative and instructional functions including fiscal services, human resources, planning, and administrative information technology. The percentage of district expenditures coded to functions 2500 to 2599 from funds 1, 2, 51, 310, and 320, and excluding object codes 0700-0799, 0830-0839, 0900-0949, and program codes 500-699, and 800-899.

Source: Kentucky. Dept. of Educ. FTP Server. April 14, 2020.

**Plant Operations**: Activities associated with keeping the physical plant open, comfortable, and safe for use and with keeping the grounds, buildings, and equipment in effective working condition. The percentage of district expenditures coded to function codes 2600 to 2699 from funds 1, 2, 51, 310, and 320, and excluding object codes 0700-0799, 0830-0839, 0900-0949, and program codes 500-699, and 800-899.

Source: Kentucky. Dept. of Educ. FTP Server. April 14, 2020.

**Transportation**: Activities associated with transporting students to and from school, as provided by state and federal law. The percentage of district expenditures coded to function codes 2700 to

2900 from funds 1, 2, 51, 310, and 320, and excluding object codes 0700-0799, 0830-0839, 0900-0949, and program codes 500-699, and 800-899.

Source: Kentucky. Dept. of Educ. FTP Server. April 14, 2020.

**Food Services**: Activities associated with providing food to students and staff in a school or school district. This includes preparing and serving regular and incidental meals, lunches, or snacks in connection with school activities and food delivery. The percentage of district expenditures coded to function codes 3100 to 3900 from funds 1, 2, 51, 310, and 320, and excluding object codes 0700-0799, 0830-0839, 0900-0949, and program codes 500-699, and 800-899.

Source: Kentucky. Dept. of Educ. FTP Server. April 14, 2020.

**Fund Balance Percent**: Expenses from funds 1 and 51, object codes less than 09\*, and excluding object code 0533 from project 16M\* and object code 0280 (asterisk represents a "wild card" digit).