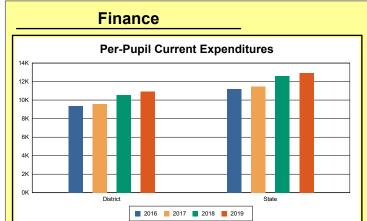

The Finance section covers both per-pupil current expenditures and per-pupil revenues by source. District data are contrasted to state averages for current expenditures by function. Revenues include federal, state, local, and other sources. Each district's fund balance percentage and end-of-year general fund balance are reported.

### **District Current Expenditures**

**Instruction**: Includes activities dealing directly with the interaction between teachers and students. The percentage of district expenditures coded to the instructional function code 1000 from funds 1, 2, 51, 310, and 320, and excluding object codes 0700-0799, 0830-0839, 0900-0949, and program codes 500-699, and 800-899.

Source: Kentucky. Dept. of Educ. FTP Server. April 14, 2020.

**Instructional Support**: Activities associated with assisting the instructional staff with the content and process of providing learning experiences for students. The percentage of district expenditures coded to function codes 2100 to 2299 from funds 1, 2, 51, 310, and 320, and excluding object codes 0700-0799, 0830-0839, 0900-0949, and program codes 500-699, and 800-899.

Source: Kentucky. Dept. of Educ. FTP Server. April 14, 2020.

**District Administration Support**: Activities associated with establishing and administering policy for operating the school district. The percentage of district expenditures coded to function codes 2300 to 2399 from funds 1, 2, 51, 310, and 320, and excluding object codes 0700-0799, 0830-0839, 0900-0949, and program codes 500-699, and 800-899.

Source: Kentucky. Dept. of Educ. FTP Server. April 14, 2020.

**School Administration Support**: Activities associated with managing the operation of a school, including activities performed by the principal, assistant principals, and other assistants. This also includes clerical staff in support of teaching and administrative duties. The percentage of school expenditures coded to function codes 2400 to 2499 from funds 1, 2, 51, 310, and 320, and excluding object codes 0700-0799, 0830-0839, 0900-0949, and program codes 500-699, and 800-899.

Source: Kentucky. Dept. of Educ. FTP Server. April 14, 2020.

**Business Support**: Activities that support other administrative and instructional functions including fiscal services, human resources, planning, and administrative information technology. The percentage of district expenditures coded to functions 2500 to 2599 from funds 1, 2, 51, 310, and 320, and excluding object codes 0700-0799, 0830-0839, 0900-0949, and program codes 500-699, and 800-899.

Source: Kentucky. Dept. of Educ. FTP Server. April 14, 2020.

**Plant Operations**: Activities associated with keeping the physical plant open, comfortable, and safe for use and with keeping the grounds, buildings, and equipment in effective working condition. The percentage of district expenditures coded to function codes 2600 to 2699 from funds 1, 2, 51, 310, and 320, and excluding object codes 0700-0799, 0830-0839, 0900-0949, and program codes 500-699, and 800-899.

Source: Kentucky. Dept. of Educ. FTP Server. April 14, 2020.

**Transportation**: Activities associated with transporting students to and from school, as provided by state and federal law. The percentage of district expenditures coded to function codes 2700 to

2900 from funds 1, 2, 51, 310, and 320, and excluding object codes 0700-0799, 0830-0839, 0900-0949, and program codes 500-699, and 800-899.

Source: Kentucky. Dept. of Educ. FTP Server. April 14, 2020.

**Food Services**: Activities associated with providing food to students and staff in a school or school district. This includes preparing and serving regular and incidental meals, lunches, or snacks in connection with school activities and food delivery. The percentage of district expenditures coded to function codes 3100 to 3900 from funds 1, 2, 51, 310, and 320, and excluding object codes 0700-0799, 0830-0839, 0900-0949, and program codes 500-699, and 800-899.

Source: Kentucky. Dept. of Educ. FTP Server. April 14, 2020.

**Fund Balance Percent**: Expenses from funds 1 and 51, object codes less than 09\*, and excluding object code 0533 from project 16M\* and object code 0280 (asterisk represents a "wild card" digit).