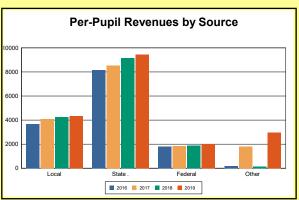

The Finance section covers both per-pupil current expenditures and per-pupil revenues by source. District data are contrasted to state averages for current expenditures by function. Revenues include federal, state, local, and other sources. Each district's fund balance percentage and end-of-year general fund balance are reported.

Source: Kentucky Dept. of Educ. FY2018-19 SEEK Final Summary Data. Web. April 15, 2020.

**SEEK Distribution**: The Support Education Excellence in Kentucky (SEEK) funding formula was enacted as part of the 1990 Kentucky Education Reform Act and is distributed on a per-pupil basis (known as the guaranteed base). Districts receive additional funds (called add-ons) for at-risk students, exceptional students, home and hospital instruction, students with limited English proficiency, and transportation.

Source: Kentucky Dept. of Educ. FY2018-19 SEEK Final Summary Data. Web. April 15, 2020.