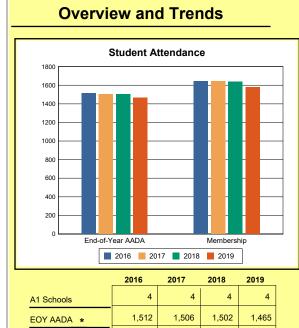

The Overview and Trends section provides data on school membership, end-of-year adjusted average daily attendance, student demographics, educational attainment, and school discipline. The data are provided in raw numbers and, where appropriate, percentages.

**Membership**: Membership, which is a count of students enrolled as of the last day of school, is reported twice in the Overview and Trends section of the report. Membership data under the student attendance bar graph include self-contained exceptional children but do not include preschool students.

# **Adair County**

|            | 2016  | 2017  | 2018  | 2019  |
|------------|-------|-------|-------|-------|
| A1 Schools | 4     | 4     | 4     | 4     |
| EOY AADA * | 2,396 | 2,308 | 2,383 | 2,344 |
| Membership | 2,589 | 2,560 | 2,592 | 2,572 |