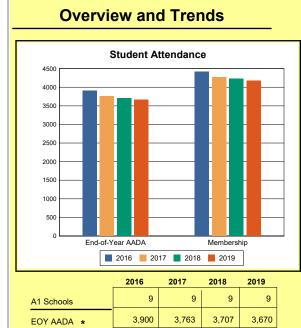

The Overview and Trends section provides data on school membership, end-of-year adjusted average daily attendance, student demographics, educational attainment, and school discipline. The data are provided in raw numbers and, where appropriate, percentages.

# **Adair County**

|            | 2016  | 2017  | 2018  | 2019  |
|------------|-------|-------|-------|-------|
| A1 Schools | 4     | 4     | 4     | 4     |
| EOY AADA * | 2,396 | 2,308 | 2,383 | 2,344 |
| Membership | 2,589 | 2,560 | 2,592 | 2,572 |