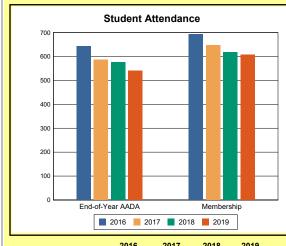

The Overview and Trends section provides data on school membership, end-of-year adjusted average daily attendance, student demographics, educational attainment, and school discipline. The data are provided in raw numbers and, where appropriate, percentages.

**Membership**: Membership, which is a count of students enrolled as of the last day of school, is reported twice in the Overview and Trends section of the report. Membership data under the student attendance bar graph include self-contained exceptional children but do not include preschool students.