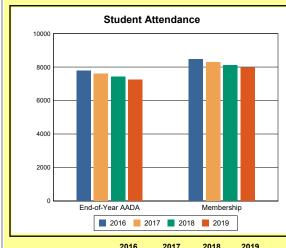

The Overview and Trends section provides data on school membership, end-of-year adjusted average daily attendance, student demographics, educational attainment, and school discipline. The data are provided in raw numbers and, where appropriate, percentages.

Source: Kentucky. Dept. of Educ. School Report Card. Web. March 15, 2020.

**EOY AADA**: According to KRS 157.320(1), the end-of-year adjusted average daily attendance (EOY AADA) is determined by the aggregate days attended by pupils in a public school, adjusted

for weather-related low-attendance days, if applicable, divided by the actual number of days the school is in session, after the 5 days with the lowest attendance have been deducted. Source: Kentucky. Dept. of Educ. *FY2018-2019 Final SEEK*. Web. March 5, 2020.

**Membership**: Membership, which is a count of students enrolled as of the last day of school, is reported twice in the Overview and Trends section of the report. Membership data under the student attendance bar graph include self-contained exceptional children but do not include preschool students.

Source: Kentucky. Dept. of Educ. Historical SAAR Data. Web. March 11, 2020.

**Calendar 2019**: The number of instructional days and hours that children attend school. Regular days include any day that had at least 6 hours of instruction. Short days are early-release days not having at least 6 hours. Because schools within a district may have different schedules, a minimum and maximum number of instructional hours have been included for the district. Source: Kentucky. Dept. of Educ. *Original And Amended School Calendar*. Web. March 11, 2020.