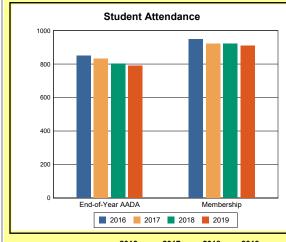

The Overview and Trends section provides data on school membership, end-of-year adjusted average daily attendance, student demographics, educational attainment, and school discipline. The data are provided in raw numbers and, where appropriate, percentages.

**Membership**: Membership, which is a count of students enrolled as of the last day of school, is reported twice in the Overview and Trends section of the report. Membership data under the student attendance bar graph include self-contained exceptional children but do not include preschool students.