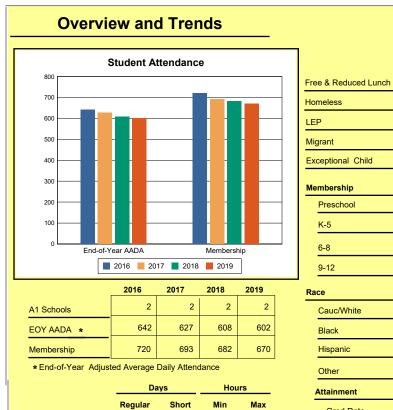

# **Demographic Profile**

(69%)

(70%)

(72%)

2016

Free & Reduced Lunch

(67%)

| Homeless          | 101   | (4%)  | 40    | (2%)  | 35    | (1%)   | 26    | (1%)  |
|-------------------|-------|-------|-------|-------|-------|--------|-------|-------|
| _EP               | 21    | (1%)  | 18    | (1%)  | 34    | (1%)   | 40    | (2%)  |
| Migrant           | 70    | (3%)  | 70    | (3%)  | 83    | (3%)   | 59    | (2%)  |
| Exceptional Child | 312   | (12%) | 314   | (12%) | 335   | (13%)  | 322   | (13%) |
| Membership        |       |       |       |       |       |        |       |       |
| Preschool         | 68    | (3%)  | 97    | (4%)  | 103   | (4%)   | 81    | (3%)  |
| K-5               | 1,204 | (45%) | 1,172 | (44%) | 1,171 | (43%)  | 1,162 | (44%) |
| 6-8               | 592   | (22%) | 595   | (22%) | 577   | (21%)  | 608   | (23%) |
| 9-12              | 793   | (30%) | 791   | (30%) | 842   | (31%)  | 801   | (30%) |
| Race              |       |       |       |       |       |        |       |       |
| Cauc/White        | 2,354 | (91%) | 2,305 | (90%) | 2,303 | (89%)  | 2,295 | (89%) |
| Black             | 47    | (2%)  | 44    | (2%)  | 57    | (2%)   | 50    | (2%)  |
| Hispanic          | 103   | (4%)  | 108   | (4%)  | 126   | (5%)   | 121   | (5%)  |
| Other             | 85    | (3%)  | 103   | (4%)  | 106   | (4%)   | 106   | (4%)  |
| Attainment        |       |       |       |       |       |        |       |       |
| Grad Rate         |       | (99%) |       | (97%) |       | (98%)  |       | (96%) |
| Grads 4 Years     |       | 202   |       | 186   |       | 198    |       | 176   |
| Grads IEP         |       | 0     |       | 0     |       | 1      |       | 0     |
| Grads 4+          |       | 2     |       | 0     |       | 1      |       | 2     |
| Alt Diploma       |       | 0     |       | 0     |       | 1      |       | 5     |
| Retention Rate    |       | (1%)  |       | -%    |       | -%     |       | -%    |
| Dropout Rate      |       | (-%)  |       | (-%)  | (     | (0.0%) |       | (-%)  |
| Dropouts          |       | 2     |       | 1     |       | 0      |       | 2     |
| Discipline        |       |       |       |       |       |        |       |       |
| Expulsions        |       | 2     |       | 2     |       | 0      |       | 1     |
| Suspensions       |       | 302   |       | 246   |       | 272    |       | 296   |