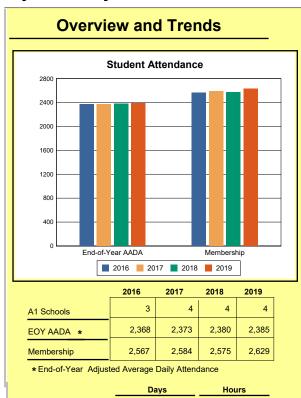

The Overview and Trends section provides data on school membership, end-of-year adjusted average daily attendance, student demographics, educational attainment, and school discipline. The data are provided in raw numbers and, where appropriate, percentages.

**Membership**: Membership, which is a count of students enrolled as of the last day of school, is reported twice in the Overview and Trends section of the report. Membership data under the student attendance bar graph include self-contained exceptional children but do not include preschool students.

# **Adair County**

|            | 2016  | 2017  | 2018  | 2019  |
|------------|-------|-------|-------|-------|
| A1 Schools | 4     | 4     | 4     | 4     |
| EOY AADA * | 2,396 | 2,308 | 2,383 | 2,344 |
| Membership | 2,589 | 2,560 | 2,592 | 2,572 |

<sup>\*</sup> End-of-Year Adjusted Average Daily Attendance

|               | Da      | ys    | Hours |       |  |
|---------------|---------|-------|-------|-------|--|
|               | Regular | Short | Min   | Max   |  |
| Calendar 2019 | 143     | 29    | 1,083 | 1,083 |  |