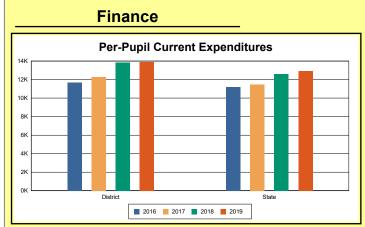

The Finance section covers both per-pupil current expenditures and per-pupil revenues by source. District data are contrasted to state averages for current expenditures by function. Revenues include federal, state, local, and other sources. Each district's fund balance percentage and end-of-year general fund balance are reported.

### **District Current Expenditures**

**Instruction**: Includes activities dealing directly with the interaction between teachers and students. The percentage of district expenditures coded to the instructional function code 1000 from funds 1, 2, 51, 310, and 320, and excluding object codes 0700-0799, 0830-0839, 0900-0949, and program codes 500-699, and 800-899.

Source: Kentucky. Dept. of Educ. FTP Server. April 14, 2020.

**Instructional Support**: Activities associated with assisting the instructional staff with the content and process of providing learning experiences for students. The percentage of district expenditures coded to function codes 2100 to 2299 from funds 1, 2, 51, 310, and 320, and excluding object codes 0700-0799, 0830-0839, 0900-0949, and program codes 500-699, and 800-899.

Source: Kentucky. Dept. of Educ. FTP Server. April 14, 2020.

**District Administration Support**: Activities associated with establishing and administering policy for operating the school district. The percentage of district expenditures coded to function codes 2300 to 2399 from funds 1, 2, 51, 310, and 320, and excluding object codes 0700-0799, 0830-0839, 0900-0949, and program codes 500-699, and 800-899.

Source: Kentucky. Dept. of Educ. FTP Server. April 14, 2020.

**School Administration Support**: Activities associated with managing the operation of a school, including activities performed by the principal, assistant principals, and other assistants. This also includes clerical staff in support of teaching and administrative duties. The percentage of school expenditures coded to function codes 2400 to 2499 from funds 1, 2, 51, 310, and 320, and excluding object codes 0700-0799, 0830-0839, 0900-0949, and program codes 500-699, and 800-899.

Source: Kentucky. Dept. of Educ. FTP Server. April 14, 2020.

**Business Support**: Activities that support other administrative and instructional functions including fiscal services, human resources, planning, and administrative information technology. The percentage of district expenditures coded to functions 2500 to 2599 from funds 1, 2, 51, 310, and 320, and excluding object codes 0700-0799, 0830-0839, 0900-0949, and program codes 500-699, and 800-899.

Source: Kentucky. Dept. of Educ. FTP Server. April 14, 2020.

**Plant Operations**: Activities associated with keeping the physical plant open, comfortable, and safe for use and with keeping the grounds, buildings, and equipment in effective working condition. The percentage of district expenditures coded to function codes 2600 to 2699 from funds 1, 2, 51, 310, and 320, and excluding object codes 0700-0799, 0830-0839, 0900-0949, and program codes 500-699, and 800-899.

Source: Kentucky. Dept. of Educ. FTP Server. April 14, 2020.

**Transportation**: Activities associated with transporting students to and from school, as provided by state and federal law. The percentage of district expenditures coded to function codes 2700 to

2900 from funds 1, 2, 51, 310, and 320, and excluding object codes 0700-0799, 0830-0839, 0900-0949, and program codes 500-699, and 800-899.

Source: Kentucky. Dept. of Educ. FTP Server. April 14, 2020.

**Food Services**: Activities associated with providing food to students and staff in a school or school district. This includes preparing and serving regular and incidental meals, lunches, or snacks in connection with school activities and food delivery. The percentage of district expenditures coded to function codes 3100 to 3900 from funds 1, 2, 51, 310, and 320, and excluding object codes 0700-0799, 0830-0839, 0900-0949, and program codes 500-699, and 800-899.

Source: Kentucky. Dept. of Educ. FTP Server. April 14, 2020.

**Fund Balance Percent**: Expenses from funds 1 and 51, object codes less than 09\*, and excluding object code 0533 from project 16M\* and object code 0280 (asterisk represents a "wild card" digit).