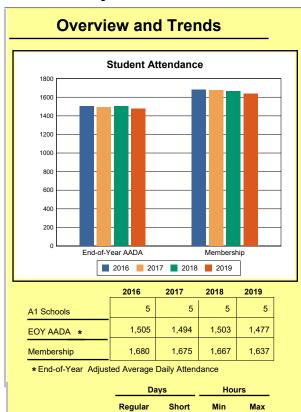

# **Adair County**

|            | 2016  | 2017  | 2018  | 2019  |
|------------|-------|-------|-------|-------|
| A1 Schools | 4     | 4     | 4     | 4     |
| EOY AADA * | 2,396 | 2,308 | 2,383 | 2,344 |
| Membership | 2,589 | 2,560 | 2,592 | 2,572 |

<sup>\*</sup> End-of-Year Adjusted Average Daily Attendance

|               | Da      | ys    | Hours |       |  |
|---------------|---------|-------|-------|-------|--|
|               | Regular | Short | Min   | Max   |  |
| Calendar 2019 | 143     | 29    | 1,083 | 1,083 |  |