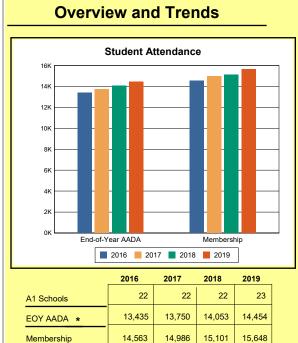

## **Overview And Trends**

**A1 Schools**: The number of schools under administrative control of a principal and eligible to establish a school-based decision-making council. An A1 school is not a program operated by or as a part of another school.

Source: Kentucky. Dept. of Educ. School Report Card. Web. March 15, 2020.

**EOY AADA**: According to KRS 157.320(1), the end-of-year adjusted average daily attendance (EOY AADA) is determined by the aggregate days attended by pupils in a public school, adjusted

for weather-related low-attendance days, if applicable, divided by the actual number of days the school is in session, after the 5 days with the lowest attendance have been deducted. Source: Kentucky. Dept. of Educ. *FY2018-2019 Final SEEK*. Web. March 5, 2020.

**Membership**: Membership, which is a count of students enrolled as of the last day of school, is reported twice in the Overview and Trends section of the report. Membership data under the student attendance bar graph include self-contained exceptional children but do not include preschool students.

Source: Kentucky. Dept. of Educ. Historical SAAR Data. Web. March 11, 2020.

**Calendar 2019**: The number of instructional days and hours that children attend school. Regular days include any day that had at least 6 hours of instruction. Short days are early-release days not having at least 6 hours. Because schools within a district may have different schedules, a minimum and maximum number of instructional hours have been included for the district. Source: Kentucky. Dept. of Educ. *Original And Amended School Calendar*. Web. March 11, 2020.