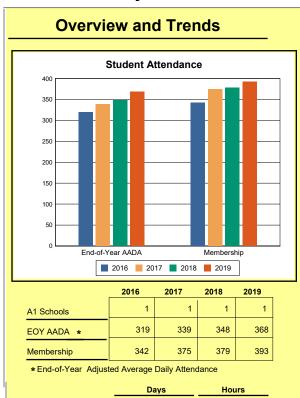

# **Adair County**

|            | 2016  | 2017  | 2018  | 2019  |
|------------|-------|-------|-------|-------|
| A1 Schools | 4     | 4     | 4     | 4     |
| EOY AADA * | 2,396 | 2,308 | 2,383 | 2,344 |
| Membership | 2,589 | 2,560 | 2,592 | 2,572 |

<sup>\*</sup> End-of-Year Adjusted Average Daily Attendance

|               | Da      | ys    | Hours |       |  |
|---------------|---------|-------|-------|-------|--|
|               | Regular | Short | Min   | Max   |  |
| Calendar 2019 | 143     | 29    | 1,083 | 1,083 |  |