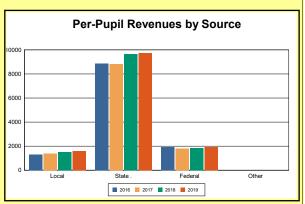

The Finance section covers both per-pupil current expenditures and per-pupil revenues by source. District data are contrasted to state averages for current expenditures by function. Revenues include federal, state, local, and other sources. Each district's fund balance percentage and end-of-year general fund balance are reported.

Source: Kentucky Dept. of Educ. FY2018-19 SEEK Final Summary Data. Web. April 15, 2020.

**SEEK Distribution**: The Support Education Excellence in Kentucky (SEEK) funding formula was enacted as part of the 1990 Kentucky Education Reform Act and is distributed on a per-pupil basis (known as the guaranteed base). Districts receive additional funds (called add-ons) for at-risk students, exceptional students, home and hospital instruction, students with limited English proficiency, and transportation.

Source: Kentucky Dept. of Educ. FY2018-19 SEEK Final Summary Data. Web. April 15, 2020.