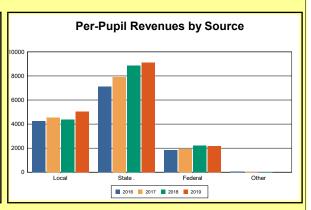

The Finance section covers both per-pupil current expenditures and per-pupil revenues by source. District data are contrasted to state averages for current expenditures by function. Revenues include federal, state, local, and other sources. Each district's fund balance percentage and end-of-year general fund balance are reported.

Source: Kentucky Dept. of Educ. FY2018-19 SEEK Final Summary Data. Web. April 15, 2020.

**SEEK Distribution**: The Support Education Excellence in Kentucky (SEEK) funding formula was enacted as part of the 1990 Kentucky Education Reform Act and is distributed on a per-pupil basis (known as the guaranteed base). Districts receive additional funds (called add-ons) for at-risk students, exceptional students, home and hospital instruction, students with limited English proficiency, and transportation.

Source: Kentucky Dept. of Educ. FY2018-19 SEEK Final Summary Data. Web. April 15, 2020.