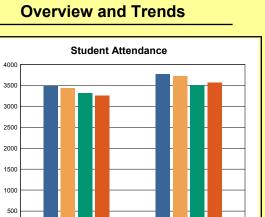

The Overview and Trends section provides data on school membership, end-of-year adjusted average daily attendance, student demographics, educational attainment, and school discipline. The data are provided in raw numbers and, where appropriate, percentages.

**Membership**: Membership, which is a count of students enrolled as of the last day of school, is reported twice in the Overview and Trends section of the report. Membership data under the student attendance bar graph include self-contained exceptional children but do not include preschool students.