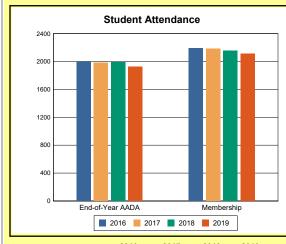

# **Adair County**

|            | 2016  | 2017  | 2018  | 2019  |
|------------|-------|-------|-------|-------|
| A1 Schools | 4     | 4     | 4     | 4     |
| EOY AADA * | 2,396 | 2,308 | 2,383 | 2,344 |
| Membership | 2,589 | 2,560 | 2,592 | 2,572 |