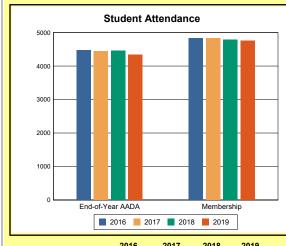

# **Adair County**

|            | 2016  | 2017  | 2018  | 2019  |
|------------|-------|-------|-------|-------|
| A1 Schools | 4     | 4     | 4     | 4     |
| EOY AADA * | 2,396 | 2,308 | 2,383 | 2,344 |
| Membership | 2,589 | 2,560 | 2,592 | 2,572 |