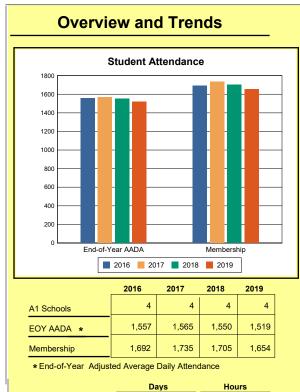

The Overview and Trends section provides data on school membership, end-of-year adjusted average daily attendance, student demographics, educational attainment, and school discipline. The data are provided in raw numbers and, where appropriate, percentages.

## **Overview And Trends**

**A1 Schools**: The number of schools under administrative control of a principal and eligible to establish a school-based decision-making council. An A1 school is not a program operated by or as a part of another school.

Source: Kentucky. Dept. of Educ. School Report Card. Web. March 15, 2020.

**EOY AADA**: According to KRS 157.320(1), the end-of-year adjusted average daily attendance (EOY AADA) is determined by the aggregate days attended by pupils in a public school, adjusted

for weather-related low-attendance days, if applicable, divided by the actual number of days the school is in session, after the 5 days with the lowest attendance have been deducted. Source: Kentucky. Dept. of Educ. *FY2018-2019 Final SEEK*. Web. March 5, 2020.

**Membership**: Membership, which is a count of students enrolled as of the last day of school, is reported twice in the Overview and Trends section of the report. Membership data under the student attendance bar graph include self-contained exceptional children but do not include preschool students.

Source: Kentucky. Dept. of Educ. Historical SAAR Data. Web. March 11, 2020.

**Calendar 2019**: The number of instructional days and hours that children attend school. Regular days include any day that had at least 6 hours of instruction. Short days are early-release days not having at least 6 hours. Because schools within a district may have different schedules, a minimum and maximum number of instructional hours have been included for the district. Source: Kentucky. Dept. of Educ. *Original And Amended School Calendar*. Web. March 11, 2020.