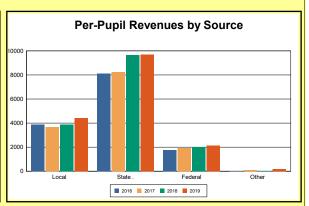

The Finance section covers both per-pupil current expenditures and per-pupil revenues by source. District data are contrasted to state averages for current expenditures by function. Revenues include federal, state, local, and other sources. Each district's fund balance percentage and end-of-year general fund balance are reported.