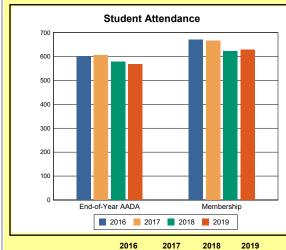

The Overview and Trends section provides data on school membership, end-of-year adjusted average daily attendance, student demographics, educational attainment, and school discipline. The data are provided in raw numbers and, where appropriate, percentages.

**Membership**: Membership, which is a count of students enrolled as of the last day of school, is reported twice in the Overview and Trends section of the report. Membership data under the student attendance bar graph include self-contained exceptional children but do not include preschool students.