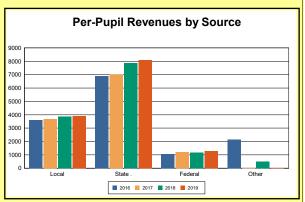

The Finance section covers both per-pupil current expenditures and per-pupil revenues by source. District data are contrasted to state averages for current expenditures by function. Revenues include federal, state, local, and other sources. Each district's fund balance percentage and end-of-year general fund balance are reported.

Source: Kentucky Dept. of Educ. FY2018-19 SEEK Final Summary Data. Web. April 15, 2020.

**SEEK Distribution**: The Support Education Excellence in Kentucky (SEEK) funding formula was enacted as part of the 1990 Kentucky Education Reform Act and is distributed on a per-pupil basis (known as the guaranteed base). Districts receive additional funds (called add-ons) for at-risk students, exceptional students, home and hospital instruction, students with limited English proficiency, and transportation.