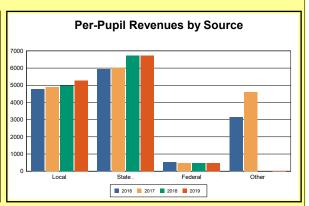

The Finance section covers both per-pupil current expenditures and per-pupil revenues by source. District data are contrasted to state averages for current expenditures by function. Revenues include federal, state, local, and other sources. Each district's fund balance percentage and end-of-year general fund balance are reported.

Source: Kentucky Dept. of Educ. FY2018-19 SEEK Final Summary Data. Web. April 15, 2020.

**SEEK Distribution**: The Support Education Excellence in Kentucky (SEEK) funding formula was enacted as part of the 1990 Kentucky Education Reform Act and is distributed on a per-pupil basis (known as the guaranteed base). Districts receive additional funds (called add-ons) for at-risk students, exceptional students, home and hospital instruction, students with limited English proficiency, and transportation.