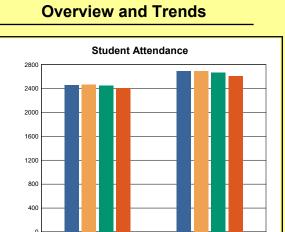

The Overview and Trends section provides data on school membership, end-of-year adjusted average daily attendance, student demographics, educational attainment, and school discipline. The data are provided in raw numbers and, where appropriate, percentages.

**Membership**: Membership, which is a count of students enrolled as of the last day of school, is reported twice in the Overview and Trends section of the report. Membership data under the student attendance bar graph include self-contained exceptional children but do not include preschool students.