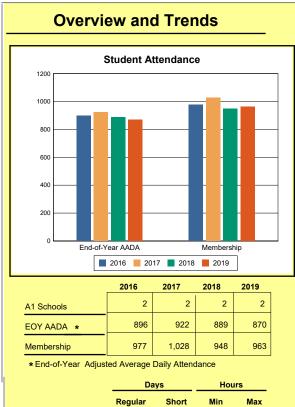

The Overview and Trends section provides data on school membership, end-of-year adjusted average daily attendance, student demographics, educational attainment, and school discipline. The data are provided in raw numbers and, where appropriate, percentages.

## **Overview And Trends**

**A1 Schools**: The number of schools under administrative control of a principal and eligible to establish a school-based decision-making council. An A1 school is not a program operated by or as a part of another school.

Source: Kentucky. Dept. of Educ. School Report Card. Web. March 15, 2020.

**EOY AADA**: According to KRS 157.320(1), the end-of-year adjusted average daily attendance (EOY AADA) is determined by the aggregate days attended by pupils in a public school, adjusted

**Membership**: Membership, which is a count of students enrolled as of the last day of school, is reported twice in the Overview and Trends section of the report. Membership data under the student attendance bar graph include self-contained exceptional children but do not include preschool students.

Source: Kentucky. Dept. of Educ. Historical SAAR Data. Web. March 11, 2020.

**Calendar 2019**: The number of instructional days and hours that children attend school. Regular days include any day that had at least 6 hours of instruction. Short days are early-release days not having at least 6 hours. Because schools within a district may have different schedules, a minimum and maximum number of instructional hours have been included for the district. Source: Kentucky. Dept. of Educ. *Original And Amended School Calendar*. Web. March 11, 2020.