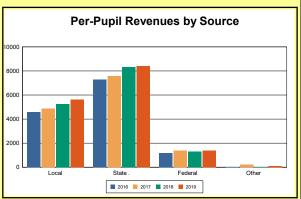

The Finance section covers both per-pupil current expenditures and per-pupil revenues by source. District data are contrasted to state averages for current expenditures by function. Revenues include federal, state, local, and other sources. Each district's fund balance percentage and end-of-year general fund balance are reported.

Source: Kentucky Dept. of Educ. FY2018-19 SEEK Final Summary Data. Web. April 15, 2020.

**SEEK Distribution**: The Support Education Excellence in Kentucky (SEEK) funding formula was enacted as part of the 1990 Kentucky Education Reform Act and is distributed on a per-pupil basis (known as the guaranteed base). Districts receive additional funds (called add-ons) for at-risk students, exceptional students, home and hospital instruction, students with limited English proficiency, and transportation.

Source: Kentucky Dept. of Educ. FY2018-19 SEEK Final Summary Data. Web. April 15, 2020.