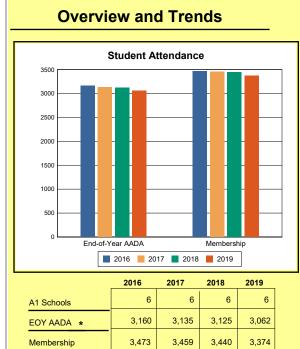

The Overview and Trends section provides data on school membership, end-of-year adjusted average daily attendance, student demographics, educational attainment, and school discipline. The data are provided in raw numbers and, where appropriate, percentages.

**Membership**: Membership, which is a count of students enrolled as of the last day of school, is reported twice in the Overview and Trends section of the report. Membership data under the student attendance bar graph include self-contained exceptional children but do not include preschool students.