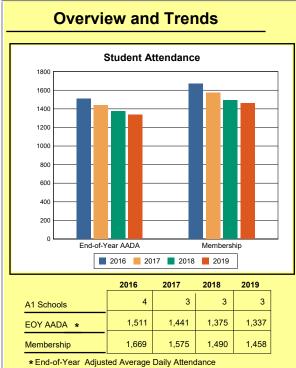

The Overview and Trends section provides data on school membership, end-of-year adjusted average daily attendance, student demographics, educational attainment, and school discipline. The data are provided in raw numbers and, where appropriate, percentages.

## **Overview And Trends**

**A1 Schools**: The number of schools under administrative control of a principal and eligible to establish a school-based decision-making council. An A1 school is not a program operated by or as a part of another school.

Source: Kentucky. Dept. of Educ. School Report Card. Web. March 15, 2020.

**EOY AADA**: According to KRS 157.320(1), the end-of-year adjusted average daily attendance (EOY AADA) is determined by the aggregate days attended by pupils in a public school, adjusted

**Membership**: Membership, which is a count of students enrolled as of the last day of school, is reported twice in the Overview and Trends section of the report. Membership data under the student attendance bar graph include self-contained exceptional children but do not include preschool students.