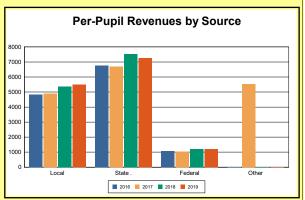

The Finance section covers both per-pupil current expenditures and per-pupil revenues by source. District data are contrasted to state averages for current expenditures by function. Revenues include federal, state, local, and other sources. Each district's fund balance percentage and end-of-year general fund balance are reported.