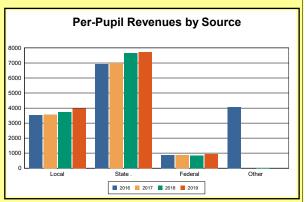

The Finance section covers both per-pupil current expenditures and per-pupil revenues by source. District data are contrasted to state averages for current expenditures by function. Revenues include federal, state, local, and other sources. Each district's fund balance percentage and end-of-year general fund balance are reported.

Source: Kentucky Dept. of Educ. FY2018-19 SEEK Final Summary Data. Web. April 15, 2020.

**SEEK Distribution**: The Support Education Excellence in Kentucky (SEEK) funding formula was enacted as part of the 1990 Kentucky Education Reform Act and is distributed on a per-pupil basis (known as the guaranteed base). Districts receive additional funds (called add-ons) for at-risk students, exceptional students, home and hospital instruction, students with limited English proficiency, and transportation.