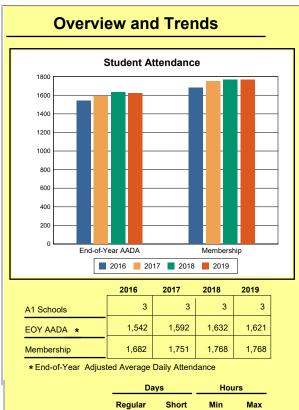

## **Overview And Trends**

**A1 Schools**: The number of schools under administrative control of a principal and eligible to establish a school-based decision-making council. An A1 school is not a program operated by or as a part of another school.

Source: Kentucky. Dept. of Educ. School Report Card. Web. March 15, 2020.

**EOY AADA**: According to KRS 157.320(1), the end-of-year adjusted average daily attendance (EOY AADA) is determined by the aggregate days attended by pupils in a public school, adjusted

for weather-related low-attendance days, if applicable, divided by the actual number of days the school is in session, after the 5 days with the lowest attendance have been deducted. Source: Kentucky. Dept. of Educ. *FY2018-2019 Final SEEK*. Web. March 5, 2020.

**Membership**: Membership, which is a count of students enrolled as of the last day of school, is reported twice in the Overview and Trends section of the report. Membership data under the student attendance bar graph include self-contained exceptional children but do not include preschool students.

Source: Kentucky. Dept. of Educ. Historical SAAR Data. Web. March 11, 2020.

**Calendar 2019**: The number of instructional days and hours that children attend school. Regular days include any day that had at least 6 hours of instruction. Short days are early-release days not having at least 6 hours. Because schools within a district may have different schedules, a minimum and maximum number of instructional hours have been included for the district. Source: Kentucky. Dept. of Educ. *Original And Amended School Calendar*. Web. March 11, 2020.