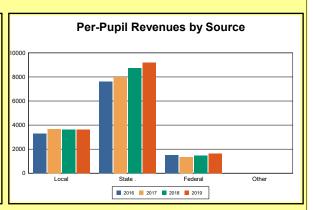

The Finance section covers both per-pupil current expenditures and per-pupil revenues by source. District data are contrasted to state averages for current expenditures by function. Revenues include federal, state, local, and other sources. Each district's fund balance percentage and end-of-year general fund balance are reported.

Source: Kentucky Dept. of Educ. FY2018-19 SEEK Final Summary Data. Web. April 15, 2020.

**SEEK Distribution**: The Support Education Excellence in Kentucky (SEEK) funding formula was enacted as part of the 1990 Kentucky Education Reform Act and is distributed on a per-pupil basis (known as the guaranteed base). Districts receive additional funds (called add-ons) for at-risk students, exceptional students, home and hospital instruction, students with limited English proficiency, and transportation.

Source: Kentucky Dept. of Educ. FY2018-19 SEEK Final Summary Data. Web. April 15, 2020.