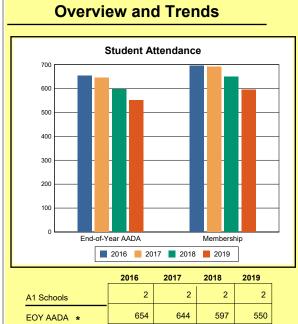

The Overview and Trends section provides data on school membership, end-of-year adjusted average daily attendance, student demographics, educational attainment, and school discipline. The data are provided in raw numbers and, where appropriate, percentages.

## **Overview And Trends**

**A1 Schools**: The number of schools under administrative control of a principal and eligible to establish a school-based decision-making council. An A1 school is not a program operated by or as a part of another school.

Source: Kentucky. Dept. of Educ. School Report Card. Web. March 15, 2020.

**EOY AADA**: According to KRS 157.320(1), the end-of-year adjusted average daily attendance (EOY AADA) is determined by the aggregate days attended by pupils in a public school, adjusted

**Membership**: Membership, which is a count of students enrolled as of the last day of school, is reported twice in the Overview and Trends section of the report. Membership data under the student attendance bar graph include self-contained exceptional children but do not include preschool students.

# **Adair County**

|            | 2016  | 2017  | 2018  | 2019  |
|------------|-------|-------|-------|-------|
| A1 Schools | 4     | 4     | 4     | 4     |
| EOY AADA * | 2,396 | 2,308 | 2,383 | 2,344 |
| Membership | 2,589 | 2,560 | 2,592 | 2,572 |