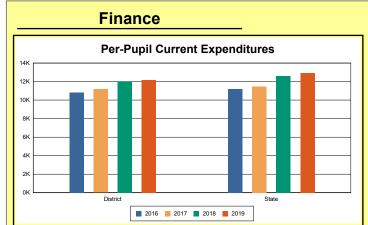

The Finance section covers both per-pupil current expenditures and per-pupil revenues by source. District data are contrasted to state averages for current expenditures by function. Revenues include federal, state, local, and other sources. Each district's fund balance percentage and end-of-year general fund balance are reported.

### **District Current Expenditures**

**Instruction**: Includes activities dealing directly with the interaction between teachers and students. The percentage of district expenditures coded to the instructional function code 1000 from funds 1, 2, 51, 310, and 320, and excluding object codes 0700-0799, 0830-0839, 0900-0949, and program codes 500-699, and 800-899.

Source: Kentucky. Dept. of Educ. FTP Server. April 14, 2020.

**Instructional Support**: Activities associated with assisting the instructional staff with the content and process of providing learning experiences for students. The percentage of district expenditures coded to function codes 2100 to 2299 from funds 1, 2, 51, 310, and 320, and excluding object codes 0700-0799, 0830-0839, 0900-0949, and program codes 500-699, and 800-899.

Source: Kentucky. Dept. of Educ. FTP Server. April 14, 2020.

**District Administration Support**: Activities associated with establishing and administering policy for operating the school district. The percentage of district expenditures coded to function codes 2300 to 2399 from funds 1, 2, 51, 310, and 320, and excluding object codes 0700-0799, 0830-0839, 0900-0949, and program codes 500-699, and 800-899.

Source: Kentucky. Dept. of Educ. FTP Server. April 14, 2020.

**School Administration Support**: Activities associated with managing the operation of a school, including activities performed by the principal, assistant principals, and other assistants. This also includes clerical staff in support of teaching and administrative duties. The percentage of school expenditures coded to function codes 2400 to 2499 from funds 1, 2, 51, 310, and 320, and excluding object codes 0700-0799, 0830-0839, 0900-0949, and program codes 500-699, and 800-899.

Source: Kentucky. Dept. of Educ. FTP Server. April 14, 2020.

**Business Support**: Activities that support other administrative and instructional functions including fiscal services, human resources, planning, and administrative information technology. The percentage of district expenditures coded to functions 2500 to 2599 from funds 1, 2, 51, 310, and 320, and excluding object codes 0700-0799, 0830-0839, 0900-0949, and program codes 500-699, and 800-899.

Source: Kentucky. Dept. of Educ. FTP Server. April 14, 2020.

**Plant Operations**: Activities associated with keeping the physical plant open, comfortable, and safe for use and with keeping the grounds, buildings, and equipment in effective working condition. The percentage of district expenditures coded to function codes 2600 to 2699 from funds 1, 2, 51, 310, and 320, and excluding object codes 0700-0799, 0830-0839, 0900-0949, and program codes 500-699, and 800-899.

Source: Kentucky. Dept. of Educ. FTP Server. April 14, 2020.

**Transportation**: Activities associated with transporting students to and from school, as provided by state and federal law. The percentage of district expenditures coded to function codes 2700 to

2900 from funds 1, 2, 51, 310, and 320, and excluding object codes 0700-0799, 0830-0839, 0900-0949, and program codes 500-699, and 800-899.

Source: Kentucky. Dept. of Educ. FTP Server. April 14, 2020.

**Food Services**: Activities associated with providing food to students and staff in a school or school district. This includes preparing and serving regular and incidental meals, lunches, or snacks in connection with school activities and food delivery. The percentage of district expenditures coded to function codes 3100 to 3900 from funds 1, 2, 51, 310, and 320, and excluding object codes 0700-0799, 0830-0839, 0900-0949, and program codes 500-699, and 800-899.

Source: Kentucky. Dept. of Educ. FTP Server. April 14, 2020.

**Fund Balance Percent**: Expenses from funds 1 and 51, object codes less than 09\*, and excluding object code 0533 from project 16M\* and object code 0280 (asterisk represents a "wild card" digit).