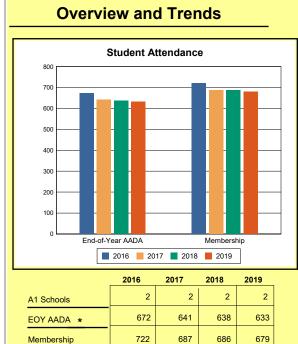

# **Adair County**

|            | 2016  | 2017  | 2018  | 2019  |
|------------|-------|-------|-------|-------|
| A1 Schools | 4     | 4     | 4     | 4     |
| EOY AADA * | 2,396 | 2,308 | 2,383 | 2,344 |
| Membership | 2,589 | 2,560 | 2,592 | 2,572 |

<sup>\*</sup> End-of-Year Adjusted Average Daily Attendance

|               | Da      | ys    | Hours |       |  |
|---------------|---------|-------|-------|-------|--|
|               | Regular | Short | Min   | Max   |  |
| Calendar 2019 | 143     | 29    | 1,083 | 1,083 |  |