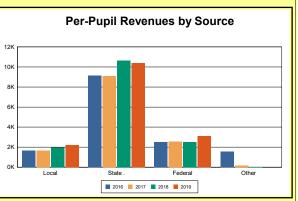

The Finance section covers both per-pupil current expenditures and per-pupil revenues by source. District data are contrasted to state averages for current expenditures by function. Revenues include federal, state, local, and other sources. Each district's fund balance percentage and end-of-year general fund balance are reported.

Source: Kentucky Dept. of Educ. FY2018-19 SEEK Final Summary Data. Web. April 15, 2020.

**SEEK Distribution**: The Support Education Excellence in Kentucky (SEEK) funding formula was enacted as part of the 1990 Kentucky Education Reform Act and is distributed on a per-pupil basis (known as the guaranteed base). Districts receive additional funds (called add-ons) for at-risk students, exceptional students, home and hospital instruction, students with limited English proficiency, and transportation.

Source: Kentucky Dept. of Educ. FY2018-19 SEEK Final Summary Data. Web. April 15, 2020.