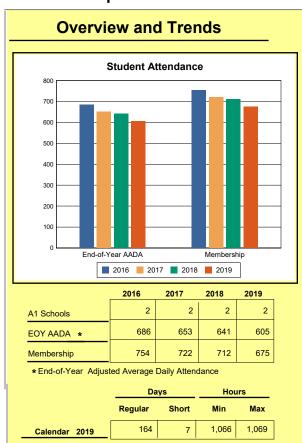

The Overview and Trends section provides data on school membership, end-of-year adjusted average daily attendance, student demographics, educational attainment, and school discipline. The data are provided in raw numbers and, where appropriate, percentages.

## **Overview And Trends**

**A1 Schools**: The number of schools under administrative control of a principal and eligible to establish a school-based decision-making council. An A1 school is not a program operated by or as a part of another school.

Source: Kentucky. Dept. of Educ. School Report Card. Web. March 15, 2020.

**EOY AADA**: According to KRS 157.320(1), the end-of-year adjusted average daily attendance (EOY AADA) is determined by the aggregate days attended by pupils in a public school, adjusted

for weather-related low-attendance days, if applicable, divided by the actual number of days the school is in session, after the 5 days with the lowest attendance have been deducted. Source: Kentucky. Dept. of Educ. *FY2018-2019 Final SEEK*. Web. March 5, 2020.

**Membership**: Membership, which is a count of students enrolled as of the last day of school, is reported twice in the Overview and Trends section of the report. Membership data under the student attendance bar graph include self-contained exceptional children but do not include preschool students.

Source: Kentucky. Dept. of Educ. Historical SAAR Data. Web. March 11, 2020.

**Calendar 2019**: The number of instructional days and hours that children attend school. Regular days include any day that had at least 6 hours of instruction. Short days are early-release days not having at least 6 hours. Because schools within a district may have different schedules, a minimum and maximum number of instructional hours have been included for the district. Source: Kentucky. Dept. of Educ. *Original And Amended School Calendar*. Web. March 11, 2020.