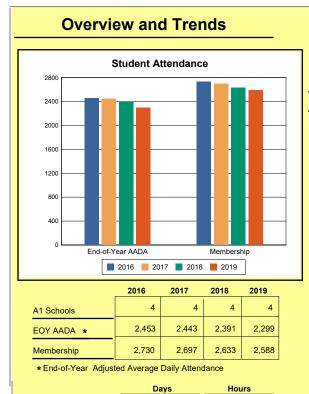

The Overview and Trends section provides data on school membership, end-of-year adjusted average daily attendance, student demographics, educational attainment, and school discipline. The data are provided in raw numbers and, where appropriate, percentages.

**Membership**: Membership, which is a count of students enrolled as of the last day of school, is reported twice in the Overview and Trends section of the report. Membership data under the student attendance bar graph include self-contained exceptional children but do not include preschool students.

# **Adair County**

|            | 2016  | 2017  | 2018  | 2019  |
|------------|-------|-------|-------|-------|
| A1 Schools | 4     | 4     | 4     | 4     |
| EOY AADA * | 2,396 | 2,308 | 2,383 | 2,344 |
| Membership | 2,589 | 2,560 | 2,592 | 2,572 |

<sup>\*</sup> End-of-Year Adjusted Average Daily Attendance

|               | Da      | ys    | Hours |       |  |
|---------------|---------|-------|-------|-------|--|
|               | Regular | Short | Min   | Max   |  |
| Calendar 2019 | 143     | 29    | 1,083 | 1,083 |  |