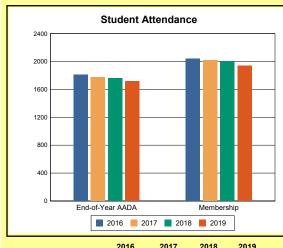

The Overview and Trends section provides data on school membership, end-of-year adjusted average daily attendance, student demographics, educational attainment, and school discipline. The data are provided in raw numbers and, where appropriate, percentages.

Source: Kentucky. Dept. of Educ. School Report Card. Web. March 15, 2020.

**EOY AADA**: According to KRS 157.320(1), the end-of-year adjusted average daily attendance (EOY AADA) is determined by the aggregate days attended by pupils in a public school, adjusted

for weather-related low-attendance days, if applicable, divided by the actual number of days the school is in session, after the 5 days with the lowest attendance have been deducted. Source: Kentucky. Dept. of Educ. *FY2018-2019 Final SEEK*. Web. March 5, 2020.

**Membership**: Membership, which is a count of students enrolled as of the last day of school, is reported twice in the Overview and Trends section of the report. Membership data under the student attendance bar graph include self-contained exceptional children but do not include preschool students.

Source: Kentucky. Dept. of Educ. Historical SAAR Data. Web. March 11, 2020.

**Calendar 2019**: The number of instructional days and hours that children attend school. Regular days include any day that had at least 6 hours of instruction. Short days are early-release days not having at least 6 hours. Because schools within a district may have different schedules, a minimum and maximum number of instructional hours have been included for the district. Source: Kentucky. Dept. of Educ. *Original And Amended School Calendar*. Web. March 11, 2020.