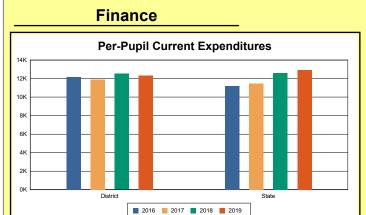

The Finance section covers both per-pupil current expenditures and per-pupil revenues by source. District data are contrasted to state averages for current expenditures by function. Revenues include federal, state, local, and other sources. Each district's fund balance percentage and end-of-year general fund balance are reported.

### **District Current Expenditures**

**Instruction**: Includes activities dealing directly with the interaction between teachers and students. The percentage of district expenditures coded to the instructional function code 1000 from funds 1, 2, 51, 310, and 320, and excluding object codes 0700-0799, 0830-0839, 0900-0949, and program codes 500-699, and 800-899.