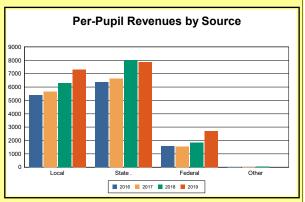

The Finance section covers both per-pupil current expenditures and per-pupil revenues by source. District data are contrasted to state averages for current expenditures by function. Revenues include federal, state, local, and other sources. Each district's fund balance percentage and end-of-year general fund balance are reported.