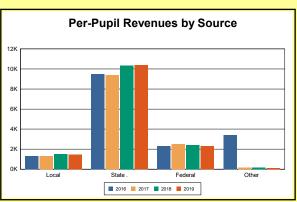

The Finance section covers both per-pupil current expenditures and per-pupil revenues by source. District data are contrasted to state averages for current expenditures by function. Revenues include federal, state, local, and other sources. Each district's fund balance percentage and end-of-year general fund balance are reported.

Source: Kentucky Dept. of Educ. FY2018-19 SEEK Final Summary Data. Web. April 15, 2020.

**SEEK Distribution**: The Support Education Excellence in Kentucky (SEEK) funding formula was enacted as part of the 1990 Kentucky Education Reform Act and is distributed on a per-pupil basis (known as the guaranteed base). Districts receive additional funds (called add-ons) for at-risk students, exceptional students, home and hospital instruction, students with limited English proficiency, and transportation.

Source: Kentucky Dept. of Educ. FY2018-19 SEEK Final Summary Data. Web. April 15, 2020.