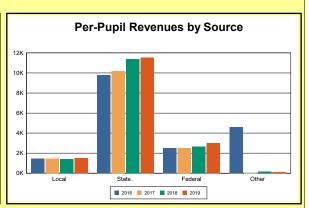

The Finance section covers both per-pupil current expenditures and per-pupil revenues by source. District data are contrasted to state averages for current expenditures by function. Revenues include federal, state, local, and other sources. Each district's fund balance percentage and end-of-year general fund balance are reported.