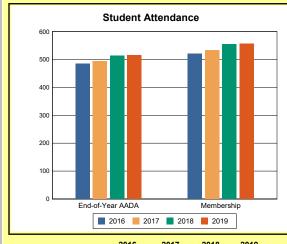

# **Adair County**

|            | 2016  | 2017  | 2018  | 2019  |
|------------|-------|-------|-------|-------|
| A1 Schools | 4     | 4     | 4     | 4     |
| EOY AADA * | 2,396 | 2,308 | 2,383 | 2,344 |
| Membership | 2,589 | 2,560 | 2,592 | 2,572 |