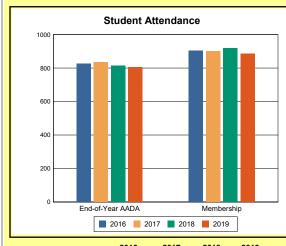

The Overview and Trends section provides data on school membership, end-of-year adjusted average daily attendance, student demographics, educational attainment, and school discipline. The data are provided in raw numbers and, where appropriate, percentages.

**Membership**: Membership, which is a count of students enrolled as of the last day of school, is reported twice in the Overview and Trends section of the report. Membership data under the student attendance bar graph include self-contained exceptional children but do not include preschool students.