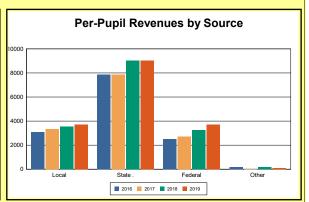

The Finance section covers both per-pupil current expenditures and per-pupil revenues by source. District data are contrasted to state averages for current expenditures by function. Revenues include federal, state, local, and other sources. Each district's fund balance percentage and end-of-year general fund balance are reported.

Source: Kentucky Dept. of Educ. FY2018-19 SEEK Final Summary Data. Web. April 15, 2020.

**SEEK Distribution**: The Support Education Excellence in Kentucky (SEEK) funding formula was enacted as part of the 1990 Kentucky Education Reform Act and is distributed on a per-pupil basis (known as the guaranteed base). Districts receive additional funds (called add-ons) for at-risk students, exceptional students, home and hospital instruction, students with limited English proficiency, and transportation.

Source: Kentucky Dept. of Educ. FY2018-19 SEEK Final Summary Data. Web. April 15, 2020.