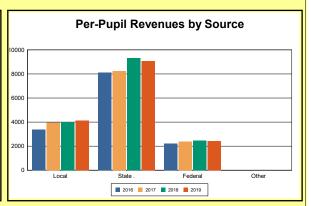

The Finance section covers both per-pupil current expenditures and per-pupil revenues by source. District data are contrasted to state averages for current expenditures by function. Revenues include federal, state, local, and other sources. Each district's fund balance percentage and end-of-year general fund balance are reported.

Source: Kentucky Dept. of Educ. FY2018-19 SEEK Final Summary Data. Web. April 15, 2020.

**SEEK Distribution**: The Support Education Excellence in Kentucky (SEEK) funding formula was enacted as part of the 1990 Kentucky Education Reform Act and is distributed on a per-pupil basis (known as the guaranteed base). Districts receive additional funds (called add-ons) for at-risk students, exceptional students, home and hospital instruction, students with limited English proficiency, and transportation.

Source: Kentucky Dept. of Educ. FY2018-19 SEEK Final Summary Data. Web. April 15, 2020.