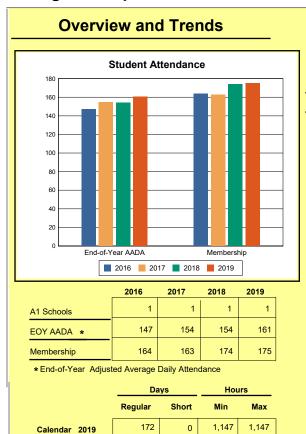

The Overview and Trends section provides data on school membership, end-of-year adjusted average daily attendance, student demographics, educational attainment, and school discipline. The data are provided in raw numbers and, where appropriate, percentages.

## **Overview And Trends**

**A1 Schools**: The number of schools under administrative control of a principal and eligible to establish a school-based decision-making council. An A1 school is not a program operated by or as a part of another school.

Source: Kentucky. Dept. of Educ. School Report Card. Web. March 15, 2020.

**EOY AADA**: According to KRS 157.320(1), the end-of-year adjusted average daily attendance (EOY AADA) is determined by the aggregate days attended by pupils in a public school, adjusted

for weather-related low-attendance days, if applicable, divided by the actual number of days the school is in session, after the 5 days with the lowest attendance have been deducted. Source: Kentucky. Dept. of Educ. *FY2018-2019 Final SEEK*. Web. March 5, 2020.

**Membership**: Membership, which is a count of students enrolled as of the last day of school, is reported twice in the Overview and Trends section of the report. Membership data under the student attendance bar graph include self-contained exceptional children but do not include preschool students.

Source: Kentucky. Dept. of Educ. Historical SAAR Data. Web. March 11, 2020.

**Calendar 2019**: The number of instructional days and hours that children attend school. Regular days include any day that had at least 6 hours of instruction. Short days are early-release days not having at least 6 hours. Because schools within a district may have different schedules, a minimum and maximum number of instructional hours have been included for the district. Source: Kentucky. Dept. of Educ. *Original And Amended School Calendar*. Web. March 11, 2020.