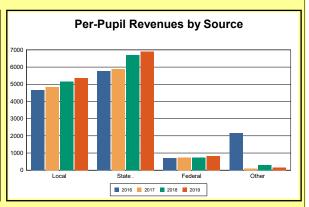

\$40,834         \$41,242         \$41,742           10 Years         45,184         45,636         46,286           20 Years         55,336         55,889         56,289           30 Years         63,545         64,180         64,680           0 Years         42,519         42,944         43,644           10 Years         49,754         50,252         50,852           20 Years         60,577         61,183         61,683           30 Years         69,182         69,874         70,374           0 Years         46,549         47,014         47,714           10 Years         54,675         55,221         55,922           20 Years         66,008         66,668         67,018 |  |

# **Kenton County**

# Per-Pupil Current Expenditures 14K 12K 10K 8K 4K 2K 0K District 2016 2017 2018 2019



### **District Current Expenditures**

|                        | 2016 | 2017 | 2018 | 2019 |
|------------------------|------|------|------|------|
| Instruction            | 60%  | 59%  | 60%  | 59%  |
| Instructional Support  | 10%  | 10%  | 10%  | 10%  |
| District Admin Support | 2%   | 2%   | 1%   | 2%   |
| School Admin Support   | 7%   | 7%   | 7%   | 7%   |
| Business Support       | 1%   | 1%   | 2%   | 2%   |
| Plant Operations       | 9%   | 9%   | 9%   | 9%   |
| Transportation         | 7%   | 7%   | 7%   | 6%   |
| Food Services          | 5%   | 5%   | 4%   | 5%   |
|                        |      |      | •    |      |

| Fund Balance Percent | 15%          | 15%          | 16%          | 17%          |  |
|----------------------|--------------|--------------|-----------