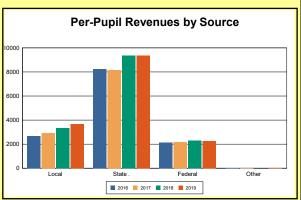

The Finance section covers both per-pupil current expenditures and per-pupil revenues by source. District data are contrasted to state averages for current expenditures by function. Revenues include federal, state, local, and other sources. Each district's fund balance percentage and end-of-year general fund balance are reported.

Source: Kentucky Dept. of Educ. FY2018-19 SEEK Final Summary Data. Web. April 15, 2020.

**SEEK Distribution**: The Support Education Excellence in Kentucky (SEEK) funding formula was enacted as part of the 1990 Kentucky Education Reform Act and is distributed on a per-pupil basis (known as the guaranteed base). Districts receive additional funds (called add-ons) for at-risk students, exceptional students, home and hospital instruction, students with limited English proficiency, and transportation.

Source: Kentucky Dept. of Educ. FY2018-19 SEEK Final Summary Data. Web. April 15, 2020.