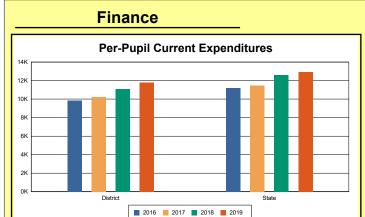

The Finance section covers both per-pupil current expenditures and per-pupil revenues by source. District data are contrasted to state averages for current expenditures by function. Revenues include federal, state, local, and other sources. Each district's fund balance percentage and end-of-year general fund balance are reported.