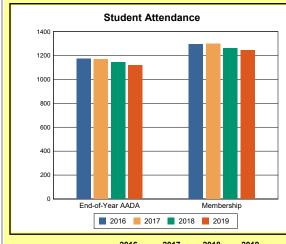

# **Adair County**

|            | 2016  | 2017  | 2018  | 2019  |
|------------|-------|-------|-------|-------|
| A1 Schools | 4     | 4     | 4     | 4     |
| EOY AADA * | 2,396 | 2,308 | 2,383 | 2,344 |
| Membership | 2,589 | 2,560 | 2,592 | 2,572 |

<sup>\*</sup> End-of-Year Adjusted Average Daily Attendance

|               | Da      | ys    | Hours |       |  |
|---------------|---------|-------|-------|-------|--|
|               | Regular | Short | Min   | Max   |  |
| Calendar 2019 | 143     | 29    | 1,083 | 1,083 |  |