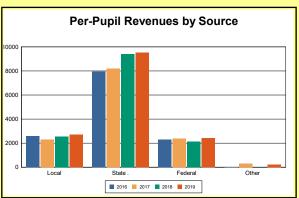

The Finance section covers both per-pupil current expenditures and per-pupil revenues by source. District data are contrasted to state averages for current expenditures by function. Revenues include federal, state, local, and other sources. Each district's fund balance percentage and end-of-year general fund balance are reported.

Source: Kentucky Dept. of Educ. FY2018-19 SEEK Final Summary Data. Web. April 15, 2020.

**SEEK Distribution**: The Support Education Excellence in Kentucky (SEEK) funding formula was enacted as part of the 1990 Kentucky Education Reform Act and is distributed on a per-pupil basis (known as the guaranteed base). Districts receive additional funds (called add-ons) for at-risk students, exceptional students, home and hospital instruction, students with limited English proficiency, and transportation.

Source: Kentucky Dept. of Educ. FY2018-19 SEEK Final Summary Data. Web. April 15, 2020.