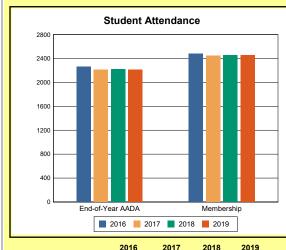

The Overview and Trends section provides data on school membership, end-of-year adjusted average daily attendance, student demographics, educational attainment, and school discipline. The data are provided in raw numbers and, where appropriate, percentages.

**Membership**: Membership, which is a count of students enrolled as of the last day of school, is reported twice in the Overview and Trends section of the report. Membership data under the student attendance bar graph include self-contained exceptional children but do not include preschool students.