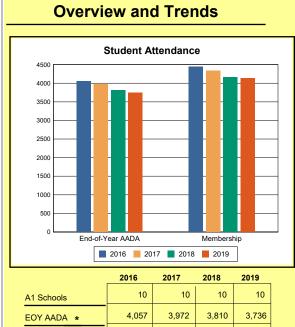

The Overview and Trends section provides data on school membership, end-of-year adjusted average daily attendance, student demographics, educational attainment, and school discipline. The data are provided in raw numbers and, where appropriate, percentages.

## **Overview And Trends**

**A1 Schools**: The number of schools under administrative control of a principal and eligible to establish a school-based decision-making council. An A1 school is not a program operated by or as a part of another school.

Source: Kentucky. Dept. of Educ. School Report Card. Web. March 15, 2020.

**EOY AADA**: According to KRS 157.320(1), the end-of-year adjusted average daily attendance (EOY AADA) is determined by the aggregate days attended by pupils in a public school, adjusted

for weather-related low-attendance days, if applicable, divided by the actual number of days the school is in session, after the 5 days with the lowest attendance have been deducted. Source: Kentucky. Dept. of Educ. *FY2018-2019 Final SEEK*. Web. March 5, 2020.

**Membership**: Membership, which is a count of students enrolled as of the last day of school, is reported twice in the Overview and Trends section of the report. Membership data under the student attendance bar graph include self-contained exceptional children but do not include preschool students.

Source: Kentucky. Dept. of Educ. Historical SAAR Data. Web. March 11, 2020.

**Calendar 2019**: The number of instructional days and hours that children attend school. Regular days include any day that had at least 6 hours of instruction. Short days are early-release days not having at least 6 hours. Because schools within a district may have different schedules, a minimum and maximum number of instructional hours have been included for the district. Source: Kentucky. Dept. of Educ. *Original And Amended School Calendar*. Web. March 11, 2020.