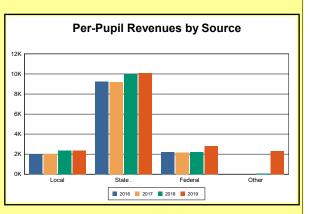

The Finance section covers both per-pupil current expenditures and per-pupil revenues by source. District data are contrasted to state averages for current expenditures by function. Revenues include federal, state, local, and other sources. Each district's fund balance percentage and end-of-year general fund balance are reported.