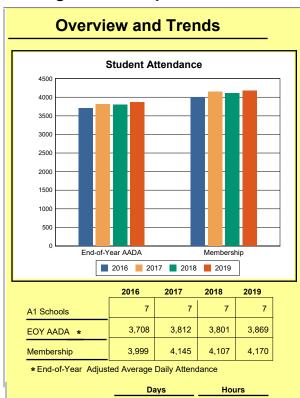

# **Adair County**

|            | 2016  | 2017  | 2018  | 2019  |
|------------|-------|-------|-------|-------|
| A1 Schools | 4     | 4     | 4     | 4     |
| EOY AADA * | 2,396 | 2,308 | 2,383 | 2,344 |
| Membership | 2,589 | 2,560 | 2,592 | 2,572 |

<sup>\*</sup> End-of-Year Adjusted Average Daily Attendance

|               | Da      | ys    | Hours |       |  |
|---------------|---------|-------|-------|-------|--|
|               | Regular | Short | Min   | Max   |  |
| Calendar 2019 | 143     | 29    | 1,083 | 1,083 |  |