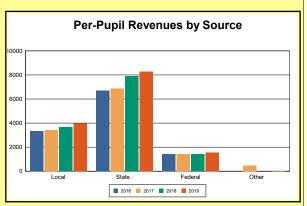

The Finance section covers both per-pupil current expenditures and per-pupil revenues by source. District data are contrasted to state averages for current expenditures by function. Revenues include federal, state, local, and other sources. Each district's fund balance percentage and end-of-year general fund balance are reported.

Source: Kentucky Dept. of Educ. FY2018-19 SEEK Final Summary Data. Web. April 15, 2020.

**SEEK Distribution**: The Support Education Excellence in Kentucky (SEEK) funding formula was enacted as part of the 1990 Kentucky Education Reform Act and is distributed on a per-pupil basis (known as the guaranteed base). Districts receive additional funds (called add-ons) for at-risk students, exceptional students, home and hospital instruction, students with limited English proficiency, and transportation.

Source: Kentucky Dept. of Educ. FY2018-19 SEEK Final Summary Data. Web. April 15, 2020.