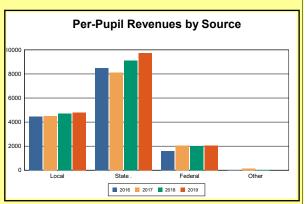

The Finance section covers both per-pupil current expenditures and per-pupil revenues by source. District data are contrasted to state averages for current expenditures by function. Revenues include federal, state, local, and other sources. Each district's fund balance percentage and end-of-year general fund balance are reported.

Source: Kentucky Dept. of Educ. FY2018-19 SEEK Final Summary Data. Web. April 15, 2020.

**SEEK Distribution**: The Support Education Excellence in Kentucky (SEEK) funding formula was enacted as part of the 1990 Kentucky Education Reform Act and is distributed on a per-pupil basis (known as the guaranteed base). Districts receive additional funds (called add-ons) for at-risk students, exceptional students, home and hospital instruction, students with limited English proficiency, and transportation.

Source: Kentucky Dept. of Educ. FY2018-19 SEEK Final Summary Data. Web. April 15, 2020.