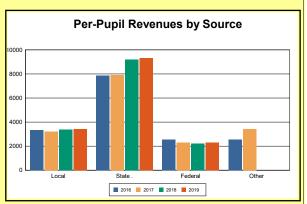

The Finance section covers both per-pupil current expenditures and per-pupil revenues by source. District data are contrasted to state averages for current expenditures by function. Revenues include federal, state, local, and other sources. Each district's fund balance percentage and end-of-year general fund balance are reported.