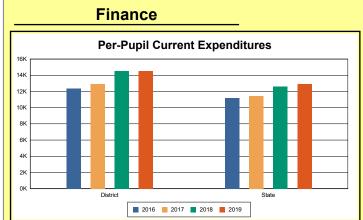

The Finance section covers both per-pupil current expenditures and per-pupil revenues by source. District data are contrasted to state averages for current expenditures by function. Revenues include federal, state, local, and other sources. Each district's fund balance percentage and end-of-year general fund balance are reported.

### **District Current Expenditures**

**Instruction**: Includes activities dealing directly with the interaction between teachers and students. The percentage of district expenditures coded to the instructional function code 1000 from funds 1, 2, 51, 310, and 320, and excluding object codes 0700-0799, 0830-0839, 0900-0949, and program codes 500-699, and 800-899.

Source: Kentucky. Dept. of Educ. FTP Server. April 14, 2020.

**Instructional Support**: Activities associated with assisting the instructional staff with the content and process of providing learning experiences for students. The percentage of district expenditures coded to function codes 2100 to 2299 from funds 1, 2, 51, 310, and 320, and excluding object codes 0700-0799, 0830-0839, 0900-0949, and program codes 500-699, and 800-899.

Source: Kentucky. Dept. of Educ. FTP Server. April 14, 2020.

**District Administration Support**: Activities associated with establishing and administering policy for operating the school district. The percentage of district expenditures coded to function codes 2300 to 2399 from funds 1, 2, 51, 310, and 320, and excluding object codes 0700-0799, 0830-0839, 0900-0949, and program codes 500-699, and 800-899.

Source: Kentucky. Dept. of Educ. FTP Server. April 14, 2020.

**School Administration Support**: Activities associated with managing the operation of a school, including activities performed by the principal, assistant principals, and other assistants. This also includes clerical staff in support of teaching and administrative duties. The percentage of school expenditures coded to function codes 2400 to 2499 from funds 1, 2, 51, 310, and 320, and excluding object codes 0700-0799, 0830-0839, 0900-0949, and program codes 500-699, and 800-899.

Source: Kentucky. Dept. of Educ. FTP Server. April 14, 2020.

**Business Support**: Activities that support other administrative and instructional functions including fiscal services, human resources, planning, and administrative information technology. The percentage of district expenditures coded to functions 2500 to 2599 from funds 1, 2, 51, 310, and 320, and excluding object codes 0700-0799, 0830-0839, 0900-0949, and program codes 500-699, and 800-899.

Source: Kentucky. Dept. of Educ. FTP Server. April 14, 2020.

**Plant Operations**: Activities associated with keeping the physical plant open, comfortable, and safe for use and with keeping the grounds, buildings, and equipment in effective working condition. The percentage of district expenditures coded to function codes 2600 to 2699 from funds 1, 2, 51, 310, and 320, and excluding object codes 0700-0799, 0830-0839, 0900-0949, and program codes 500-699, and 800-899.

Source: Kentucky. Dept. of Educ. FTP Server. April 14, 2020.

**Transportation**: Activities associated with transporting students to and from school, as provided by state and federal law. The percentage of district expenditures coded to function codes 2700 to

2900 from funds 1, 2, 51, 310, and 320, and excluding object codes 0700-0799, 0830-0839, 0900-0949, and program codes 500-699, and 800-899.

Source: Kentucky. Dept. of Educ. FTP Server. April 14, 2020.

**Food Services**: Activities associated with providing food to students and staff in a school or school district. This includes preparing and serving regular and incidental meals, lunches, or snacks in connection with school activities and food delivery. The percentage of district expenditures coded to function codes 3100 to 3900 from funds 1, 2, 51, 310, and 320, and excluding object codes 0700-0799, 0830-0839, 0900-0949, and program codes 500-699, and 800-899.

Source: Kentucky. Dept. of Educ. FTP Server. April 14, 2020.

**Fund Balance Percent**: Expenses from funds 1 and 51, object codes less than 09\*, and excluding object code 0533 from project 16M\* and object code 0280 (asterisk represents a "wild card" digit).