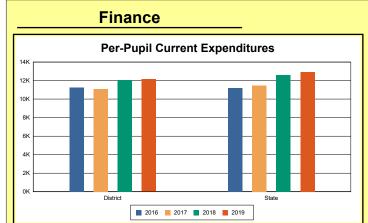

The Finance section covers both per-pupil current expenditures and per-pupil revenues by source. District data are contrasted to state averages for current expenditures by function. Revenues include federal, state, local, and other sources. Each district's fund balance percentage and end-of-year general fund balance are reported.

### **District Current Expenditures**

**Instruction**: Includes activities dealing directly with the interaction between teachers and students. The percentage of district expenditures coded to the instructional function code 1000 from funds 1, 2, 51, 310, and 320, and excluding object codes 0700-0799, 0830-0839, 0900-0949, and program codes 500-699, and 800-899.

Source: Kentucky. Dept. of Educ. FTP Server. April 14, 2020.

**Instructional Support**: Activities associated with assisting the instructional staff with the content and process of providing learning experiences for students. The percentage of district expenditures coded to function codes 2100 to 2299 from funds 1, 2, 51, 310, and 320, and excluding object codes 0700-0799, 0830-0839, 0900-0949, and program codes 500-699, and 800-899.

Source: Kentucky. Dept. of Educ. FTP Server. April 14, 2020.

**District Administration Support**: Activities associated with establishing and administering policy for operating the school district. The percentage of district expenditures coded to function codes 2300 to 2399 from funds 1, 2, 51, 310, and 320, and excluding object codes 0700-0799, 0830-0839, 0900-0949, and program codes 500-699, and 800-899.

Source: Kentucky. Dept. of Educ. FTP Server. April 14, 2020.

**School Administration Support**: Activities associated with managing the operation of a school, including activities performed by the principal, assistant principals, and other assistants. This also includes clerical staff in support of teaching and administrative duties. The percentage of school expenditures coded to function codes 2400 to 2499 from funds 1, 2, 51, 310, and 320, and excluding object codes 0700-0799, 0830-0839, 0900-0949, and program codes 500-699, and 800-899.

Source: Kentucky. Dept. of Educ. FTP Server. April 14, 2020.

**Business Support**: Activities that support other administrative and instructional functions including fiscal services, human resources, planning, and administrative information technology. The percentage of district expenditures coded to functions 2500 to 2599 from funds 1, 2, 51, 310, and 320, and excluding object codes 0700-0799, 0830-0839, 0900-0949, and program codes 500-699, and 800-899.

Source: Kentucky. Dept. of Educ. FTP Server. April 14, 2020.

**Plant Operations**: Activities associated with keeping the physical plant open, comfortable, and safe for use and with keeping the grounds, buildings, and equipment in effective working condition. The percentage of district expenditures coded to function codes 2600 to 2699 from funds 1, 2, 51, 310, and 320, and excluding object codes 0700-0799, 0830-0839, 0900-0949, and program codes 500-699, and 800-899.

Source: Kentucky. Dept. of Educ. FTP Server. April 14, 2020.

**Transportation**: Activities associated with transporting students to and from school, as provided by state and federal law. The percentage of district expenditures coded to function codes 2700 to

2900 from funds 1, 2, 51, 310, and 320, and excluding object codes 0700-0799, 0830-0839, 0900-0949, and program codes 500-699, and 800-899.

Source: Kentucky. Dept. of Educ. FTP Server. April 14, 2020.

**Food Services**: Activities associated with providing food to students and staff in a school or school district. This includes preparing and serving regular and incidental meals, lunches, or snacks in connection with school activities and food delivery. The percentage of district expenditures coded to function codes 3100 to 3900 from funds 1, 2, 51, 310, and 320, and excluding object codes 0700-0799, 0830-0839, 0900-0949, and program codes 500-699, and 800-899.

Source: Kentucky. Dept. of Educ. FTP Server. April 14, 2020.

**Fund Balance Percent**: Expenses from funds 1 and 51, object codes less than 09\*, and excluding object code 0533 from project 16M\* and object code 0280 (asterisk represents a "wild card" digit).