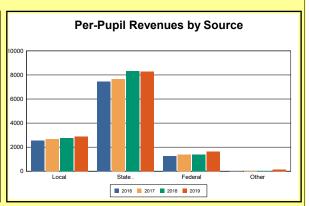

The Finance section covers both per-pupil current expenditures and per-pupil revenues by source. District data are contrasted to state averages for current expenditures by function. Revenues include federal, state, local, and other sources. Each district's fund balance percentage and end-of-year general fund balance are reported.