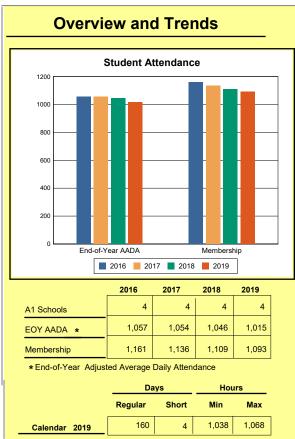

The Overview and Trends section provides data on school membership, end-of-year adjusted average daily attendance, student demographics, educational attainment, and school discipline. The data are provided in raw numbers and, where appropriate, percentages.

**Membership**: Membership, which is a count of students enrolled as of the last day of school, is reported twice in the Overview and Trends section of the report. Membership data under the student attendance bar graph include self-contained exceptional children but do not include preschool students.