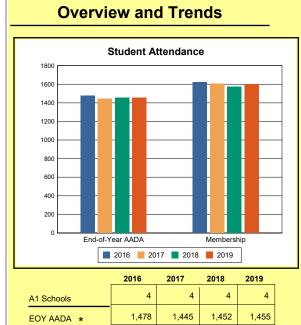

The Overview and Trends section provides data on school membership, end-of-year adjusted average daily attendance, student demographics, educational attainment, and school discipline. The data are provided in raw numbers and, where appropriate, percentages.

Source: Kentucky. Dept. of Educ. School Report Card. Web. March 15, 2020.

**EOY AADA**: According to KRS 157.320(1), the end-of-year adjusted average daily attendance (EOY AADA) is determined by the aggregate days attended by pupils in a public school, adjusted

for weather-related low-attendance days, if applicable, divided by the actual number of days the school is in session, after the 5 days with the lowest attendance have been deducted. Source: Kentucky. Dept. of Educ. *FY2018-2019 Final SEEK*. Web. March 5, 2020.

**Membership**: Membership, which is a count of students enrolled as of the last day of school, is reported twice in the Overview and Trends section of the report. Membership data under the student attendance bar graph include self-contained exceptional children but do not include preschool students.

# **Adair County**

|            | 2016  | 2017  | 2018  | 2019  |
|------------|-------|-------|-------|-------|
| A1 Schools | 4     | 4     | 4     | 4     |
| EOY AADA * | 2,396 | 2,308 | 2,383 | 2,344 |
| Membership | 2,589 | 2,560 | 2,592 | 2,572 |