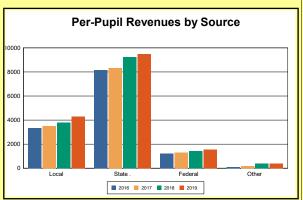

The Finance section covers both per-pupil current expenditures and per-pupil revenues by source. District data are contrasted to state averages for current expenditures by function. Revenues include federal, state, local, and other sources. Each district's fund balance percentage and end-of-year general fund balance are reported.