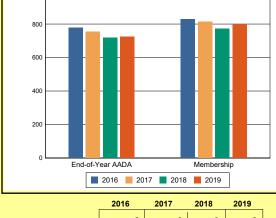

The Overview and Trends section provides data on school membership, end-of-year adjusted average daily attendance, student demographics, educational attainment, and school discipline. The data are provided in raw numbers and, where appropriate, percentages.

Source: Kentucky. Dept. of Educ. School Report Card. Web. March 15, 2020.

**EOY AADA**: According to KRS 157.320(1), the end-of-year adjusted average daily attendance (EOY AADA) is determined by the aggregate days attended by pupils in a public school, adjusted

**Membership**: Membership, which is a count of students enrolled as of the last day of school, is reported twice in the Overview and Trends section of the report. Membership data under the student attendance bar graph include self-contained exceptional children but do not include preschool students.