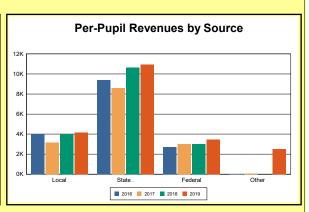

The Finance section covers both per-pupil current expenditures and per-pupil revenues by source. District data are contrasted to state averages for current expenditures by function. Revenues include federal, state, local, and other sources. Each district's fund balance percentage and end-of-year general fund balance are reported.

Source: Kentucky Dept. of Educ. FY2018-19 SEEK Final Summary Data. Web. April 15, 2020.

**SEEK Distribution**: The Support Education Excellence in Kentucky (SEEK) funding formula was enacted as part of the 1990 Kentucky Education Reform Act and is distributed on a per-pupil basis (known as the guaranteed base). Districts receive additional funds (called add-ons) for at-risk students, exceptional students, home and hospital instruction, students with limited English proficiency, and transportation.

Source: Kentucky Dept. of Educ. FY2018-19 SEEK Final Summary Data. Web. April 15, 2020.