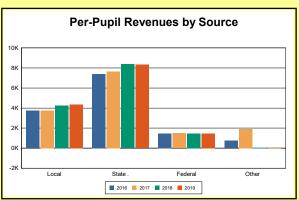

The Finance section covers both per-pupil current expenditures and per-pupil revenues by source. District data are contrasted to state averages for current expenditures by function. Revenues include federal, state, local, and other sources. Each district's fund balance percentage and end-of-year general fund balance are reported.

Source: Kentucky Dept. of Educ. FY2018-19 SEEK Final Summary Data. Web. April 15, 2020.

**SEEK Distribution**: The Support Education Excellence in Kentucky (SEEK) funding formula was enacted as part of the 1990 Kentucky Education Reform Act and is distributed on a per-pupil basis (known as the guaranteed base). Districts receive additional funds (called add-ons) for at-risk students, exceptional students, home and hospital instruction, students with limited English proficiency, and transportation.

Source: Kentucky Dept. of Educ. FY2018-19 SEEK Final Summary Data. Web. April 15, 2020.