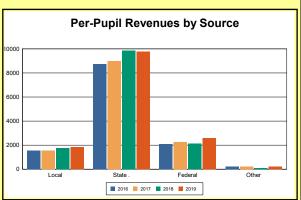

The Finance section covers both per-pupil current expenditures and per-pupil revenues by source. District data are contrasted to state averages for current expenditures by function. Revenues include federal, state, local, and other sources. Each district's fund balance percentage and end-of-year general fund balance are reported.

Source: Kentucky Dept. of Educ. FY2018-19 SEEK Final Summary Data. Web. April 15, 2020.

**SEEK Distribution**: The Support Education Excellence in Kentucky (SEEK) funding formula was enacted as part of the 1990 Kentucky Education Reform Act and is distributed on a per-pupil basis (known as the guaranteed base). Districts receive additional funds (called add-ons) for at-risk students, exceptional students, home and hospital instruction, students with limited English proficiency, and transportation.