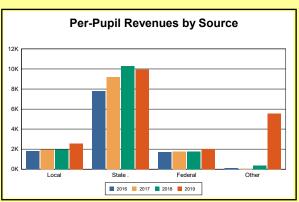

The Finance section covers both per-pupil current expenditures and per-pupil revenues by source. District data are contrasted to state averages for current expenditures by function. Revenues include federal, state, local, and other sources. Each district's fund balance percentage and end-of-year general fund balance are reported.

Source: Kentucky Dept. of Educ. FY2018-19 SEEK Final Summary Data. Web. April 15, 2020.

**SEEK Distribution**: The Support Education Excellence in Kentucky (SEEK) funding formula was enacted as part of the 1990 Kentucky Education Reform Act and is distributed on a per-pupil basis (known as the guaranteed base). Districts receive additional funds (called add-ons) for at-risk students, exceptional students, home and hospital instruction, students with limited English proficiency, and transportation.