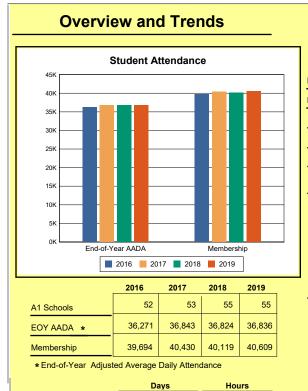

The Overview and Trends section provides data on school membership, end-of-year adjusted average daily attendance, student demographics, educational attainment, and school discipline. The data are provided in raw numbers and, where appropriate, percentages.

## **Overview And Trends**

**A1 Schools**: The number of schools under administrative control of a principal and eligible to establish a school-based decision-making council. An A1 school is not a program operated by or as a part of another school.

Source: Kentucky. Dept. of Educ. School Report Card. Web. March 15, 2020.

**EOY AADA**: According to KRS 157.320(1), the end-of-year adjusted average daily attendance (EOY AADA) is determined by the aggregate days attended by pupils in a public school, adjusted

for weather-related low-attendance days, if applicable, divided by the actual number of days the school is in session, after the 5 days with the lowest attendance have been deducted. Source: Kentucky. Dept. of Educ. *FY2018-2019 Final SEEK*. Web. March 5, 2020.

**Membership**: Membership, which is a count of students enrolled as of the last day of school, is reported twice in the Overview and Trends section of the report. Membership data under the student attendance bar graph include self-contained exceptional children but do not include preschool students.

Source: Kentucky. Dept. of Educ. Historical SAAR Data. Web. March 11, 2020.

**Calendar 2019**: The number of instructional days and hours that children attend school. Regular days include any day that had at least 6 hours of instruction. Short days are early-release days not having at least 6 hours. Because schools within a district may have different schedules, a minimum and maximum number of instructional hours have been included for the district. Source: Kentucky. Dept. of Educ. *Original And Amended School Calendar*. Web. March 11, 2020.