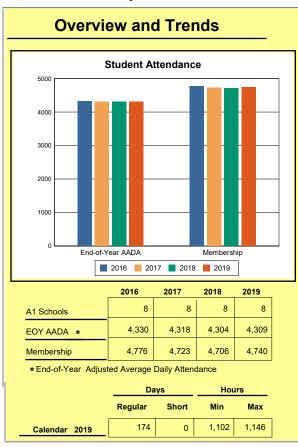

# **Adair County**

|            | 2016  | 2017  | 2018  | 2019  |
|------------|-------|-------|-------|-------|
| A1 Schools | 4     | 4     | 4     | 4     |
| EOY AADA * | 2,396 | 2,308 | 2,383 | 2,344 |
| Membership | 2,589 | 2,560 | 2,592 | 2,572 |

<sup>\*</sup> End-of-Year Adjusted Average Daily Attendance

|               | Da      | ys    | Hours |       |  |
|---------------|---------|-------|-------|-------|--|
|               | Regular | Short | Min   | Max   |  |
| Calendar 2019 | 143     | 29    | 1,083 | 1,083 |  |