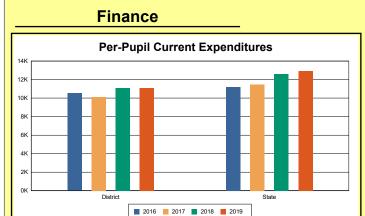

The Finance section covers both per-pupil current expenditures and per-pupil revenues by source. District data are contrasted to state averages for current expenditures by function. Revenues include federal, state, local, and other sources. Each district's fund balance percentage and end-of-year general fund balance are reported.

### **District Current Expenditures**

**Instruction**: Includes activities dealing directly with the interaction between teachers and students. The percentage of district expenditures coded to the instructional function code 1000 from funds 1, 2, 51, 310, and 320, and excluding object codes 0700-0799, 0830-0839, 0900-0949, and program codes 500-699, and 800-899.

Source: Kentucky. Dept. of Educ. FTP Server. April 14, 2020.

**Instructional Support**: Activities associated with assisting the instructional staff with the content and process of providing learning experiences for students. The percentage of district expenditures coded to function codes 2100 to 2299 from funds 1, 2, 51, 310, and 320, and excluding object codes 0700-0799, 0830-0839, 0900-0949, and program codes 500-699, and 800-899.

Source: Kentucky. Dept. of Educ. FTP Server. April 14, 2020.

**District Administration Support**: Activities associated with establishing and administering policy for operating the school district. The percentage of district expenditures coded to function codes 2300 to 2399 from funds 1, 2, 51, 310, and 320, and excluding object codes 0700-0799, 0830-0839, 0900-0949, and program codes 500-699, and 800-899.

Source: Kentucky. Dept. of Educ. FTP Server. April 14, 2020.

**School Administration Support**: Activities associated with managing the operation of a school, including activities performed by the principal, assistant principals, and other assistants. This also includes clerical staff in support of teaching and administrative duties. The percentage of school expenditures coded to function codes 2400 to 2499 from funds 1, 2, 51, 310, and 320, and excluding object codes 0700-0799, 0830-0839, 0900-0949, and program codes 500-699, and 800-899.

Source: Kentucky. Dept. of Educ. FTP Server. April 14, 2020.

**Business Support**: Activities that support other administrative and instructional functions including fiscal services, human resources, planning, and administrative information technology. The percentage of district expenditures coded to functions 2500 to 2599 from funds 1, 2, 51, 310, and 320, and excluding object codes 0700-0799, 0830-0839, 0900-0949, and program codes 500-699, and 800-899.

Source: Kentucky. Dept. of Educ. FTP Server. April 14, 2020.

**Plant Operations**: Activities associated with keeping the physical plant open, comfortable, and safe for use and with keeping the grounds, buildings, and equipment in effective working condition. The percentage of district expenditures coded to function codes 2600 to 2699 from funds 1, 2, 51, 310, and 320, and excluding object codes 0700-0799, 0830-0839, 0900-0949, and program codes 500-699, and 800-899.

Source: Kentucky. Dept. of Educ. FTP Server. April 14, 2020.

**Transportation**: Activities associated with transporting students to and from school, as provided by state and federal law. The percentage of district expenditures coded to function codes 2700 to

2900 from funds 1, 2, 51, 310, and 320, and excluding object codes 0700-0799, 0830-0839, 0900-0949, and program codes 500-699, and 800-899.

Source: Kentucky. Dept. of Educ. FTP Server. April 14, 2020.

**Food Services**: Activities associated with providing food to students and staff in a school or school district. This includes preparing and serving regular and incidental meals, lunches, or snacks in connection with school activities and food delivery. The percentage of district expenditures coded to function codes 3100 to 3900 from funds 1, 2, 51, 310, and 320, and excluding object codes 0700-0799, 0830-0839, 0900-0949, and program codes 500-699, and 800-899.

Source: Kentucky. Dept. of Educ. FTP Server. April 14, 2020.

**Fund Balance Percent**: Expenses from funds 1 and 51, object codes less than 09\*, and excluding object code 0533 from project 16M\* and object code 0280 (asterisk represents a "wild card" digit).