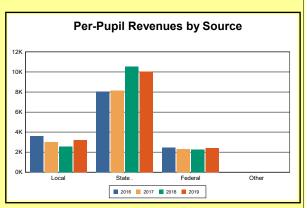

The Finance section covers both per-pupil current expenditures and per-pupil revenues by source. District data are contrasted to state averages for current expenditures by function. Revenues include federal, state, local, and other sources. Each district's fund balance percentage and end-of-year general fund balance are reported.