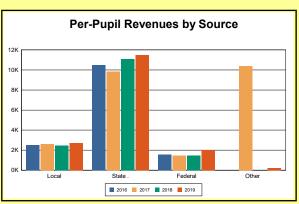

The Finance section covers both per-pupil current expenditures and per-pupil revenues by source. District data are contrasted to state averages for current expenditures by function. Revenues include federal, state, local, and other sources. Each district's fund balance percentage and end-of-year general fund balance are reported.

Source: Kentucky Dept. of Educ. FY2018-19 SEEK Final Summary Data. Web. April 15, 2020.

**SEEK Distribution**: The Support Education Excellence in Kentucky (SEEK) funding formula was enacted as part of the 1990 Kentucky Education Reform Act and is distributed on a per-pupil basis (known as the guaranteed base). Districts receive additional funds (called add-ons) for at-risk students, exceptional students, home and hospital instruction, students with limited English proficiency, and transportation.

Source: Kentucky Dept. of Educ. FY2018-19 SEEK Final Summary Data. Web. April 15, 2020.