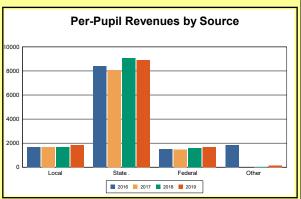

The Finance section covers both per-pupil current expenditures and per-pupil revenues by source. District data are contrasted to state averages for current expenditures by function. Revenues include federal, state, local, and other sources. Each district's fund balance percentage and end-of-year general fund balance are reported.

Source: Kentucky Dept. of Educ. FY2018-19 SEEK Final Summary Data. Web. April 15, 2020.

**SEEK Distribution**: The Support Education Excellence in Kentucky (SEEK) funding formula was enacted as part of the 1990 Kentucky Education Reform Act and is distributed on a per-pupil basis (known as the guaranteed base). Districts receive additional funds (called add-ons) for at-risk students, exceptional students, home and hospital instruction, students with limited English proficiency, and transportation.

Source: Kentucky Dept. of Educ. FY2018-19 SEEK Final Summary Data. Web. April 15, 2020.