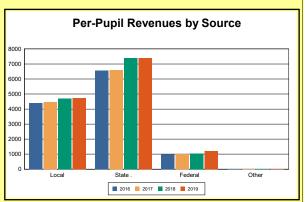

The Finance section covers both per-pupil current expenditures and per-pupil revenues by source. District data are contrasted to state averages for current expenditures by function. Revenues include federal, state, local, and other sources. Each district's fund balance percentage and end-of-year general fund balance are reported.

Source: Kentucky Dept. of Educ. FY2018-19 SEEK Final Summary Data. Web. April 15, 2020.

**SEEK Distribution**: The Support Education Excellence in Kentucky (SEEK) funding formula was enacted as part of the 1990 Kentucky Education Reform Act and is distributed on a per-pupil basis (known as the guaranteed base). Districts receive additional funds (called add-ons) for at-risk students, exceptional students, home and hospital instruction, students with limited English proficiency, and transportation.

Source: Kentucky Dept. of Educ. FY2018-19 SEEK Final Summary Data. Web. April 15, 2020.