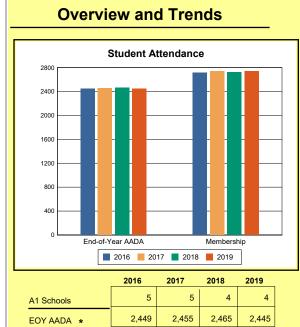

# **Adair County**

|            | 2016  | 2017  | 2018  | 2019  |
|------------|-------|-------|-------|-------|
| A1 Schools | 4     | 4     | 4     | 4     |
| EOY AADA * | 2,396 | 2,308 | 2,383 | 2,344 |
| Membership | 2,589 | 2,560 | 2,592 | 2,572 |

<sup>\*</sup> End-of-Year Adjusted Average Daily Attendance

|               | Da      | ys    | Hours |       |  |
|---------------|---------|-------|-------|-------|--|
|               | Regular | Short | Min   | Max   |  |
| Calendar 2019 | 143     | 29    | 1,083 | 1,083 |  |