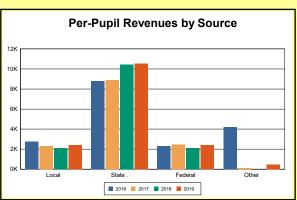

The Finance section covers both per-pupil current expenditures and per-pupil revenues by source. District data are contrasted to state averages for current expenditures by function. Revenues include federal, state, local, and other sources. Each district's fund balance percentage and end-of-year general fund balance are reported.

Source: Kentucky Dept. of Educ. FY2018-19 SEEK Final Summary Data. Web. April 15, 2020.

**SEEK Distribution**: The Support Education Excellence in Kentucky (SEEK) funding formula was enacted as part of the 1990 Kentucky Education Reform Act and is distributed on a per-pupil basis (known as the guaranteed base). Districts receive additional funds (called add-ons) for at-risk students, exceptional students, home and hospital instruction, students with limited English proficiency, and transportation.

Source: Kentucky Dept. of Educ. FY2018-19 SEEK Final Summary Data. Web. April 15, 2020.