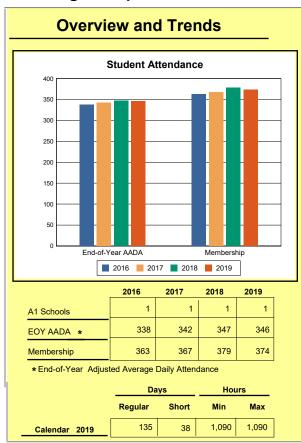

## **Overview And Trends**

**A1 Schools**: The number of schools under administrative control of a principal and eligible to establish a school-based decision-making council. An A1 school is not a program operated by or as a part of another school.

Source: Kentucky. Dept. of Educ. School Report Card. Web. March 15, 2020.

**EOY AADA**: According to KRS 157.320(1), the end-of-year adjusted average daily attendance (EOY AADA) is determined by the aggregate days attended by pupils in a public school, adjusted

for weather-related low-attendance days, if applicable, divided by the actual number of days the school is in session, after the 5 days with the lowest attendance have been deducted. Source: Kentucky. Dept. of Educ. *FY2018-2019 Final SEEK*. Web. March 5, 2020.

**Membership**: Membership, which is a count of students enrolled as of the last day of school, is reported twice in the Overview and Trends section of the report. Membership data under the student attendance bar graph include self-contained exceptional children but do not include preschool students.

Source: Kentucky. Dept. of Educ. Historical SAAR Data. Web. March 11, 2020.

**Calendar 2019**: The number of instructional days and hours that children attend school. Regular days include any day that had at least 6 hours of instruction. Short days are early-release days not having at least 6 hours. Because schools within a district may have different schedules, a minimum and maximum number of instructional hours have been included for the district. Source: Kentucky. Dept. of Educ. *Original And Amended School Calendar*. Web. March 11, 2020.