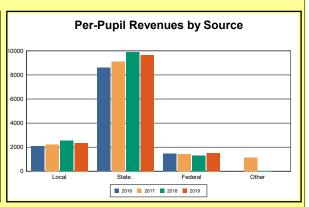

The Finance section covers both per-pupil current expenditures and per-pupil revenues by source. District data are contrasted to state averages for current expenditures by function. Revenues include federal, state, local, and other sources. Each district's fund balance percentage and end-of-year general fund balance are reported.

Source: Kentucky Dept. of Educ. FY2018-19 SEEK Final Summary Data. Web. April 15, 2020.

**SEEK Distribution**: The Support Education Excellence in Kentucky (SEEK) funding formula was enacted as part of the 1990 Kentucky Education Reform Act and is distributed on a per-pupil basis (known as the guaranteed base). Districts receive additional funds (called add-ons) for at-risk students, exceptional students, home and hospital instruction, students with limited English proficiency, and transportation.

Source: Kentucky Dept. of Educ. FY2018-19 SEEK Final Summary Data. Web. April 15, 2020.