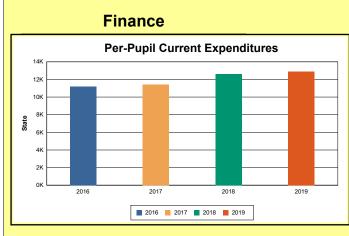

The Finance section covers both per-pupil current expenditures and per-pupil revenues by source. District data are contrasted to state averages for current expenditures by function. Revenues include federal, state, local, and other sources. Each district's fund balance percentage and end-of-year general fund balance are reported.

### **District Current Expenditures**

**Instruction**: Includes activities dealing directly with the interaction between teachers and students. The percentage of district expenditures coded to the instructional function code 1000 from funds 1, 2, 51, 310, and 320, and excluding object codes 0700-0799, 0830-0839, 0900-0949, and program codes 500-699, and 800-899.