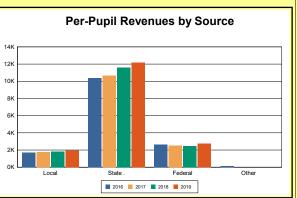

The Finance section covers both per-pupil current expenditures and per-pupil revenues by source. District data are contrasted to state averages for current expenditures by function. Revenues include federal, state, local, and other sources. Each district's fund balance percentage and end-of-year general fund balance are reported.

Source: Kentucky Dept. of Educ. FY2018-19 SEEK Final Summary Data. Web. April 15, 2020.

**SEEK Distribution**: The Support Education Excellence in Kentucky (SEEK) funding formula was enacted as part of the 1990 Kentucky Education Reform Act and is distributed on a per-pupil basis (known as the guaranteed base). Districts receive additional funds (called add-ons) for at-risk students, exceptional students, home and hospital instruction, students with limited English proficiency, and transportation.

Source: Kentucky Dept. of Educ. FY2018-19 SEEK Final Summary Data. Web. April 15, 2020.