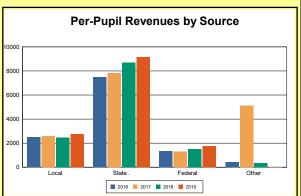

The Finance section covers both per-pupil current expenditures and per-pupil revenues by source. District data are contrasted to state averages for current expenditures by function. Revenues include federal, state, local, and other sources. Each district's fund balance percentage and end-of-year general fund balance are reported.