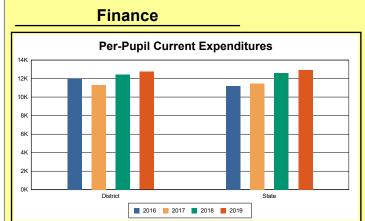

The Finance section covers both per-pupil current expenditures and per-pupil revenues by source. District data are contrasted to state averages for current expenditures by function. Revenues include federal, state, local, and other sources. Each district's fund balance percentage and end-of-year general fund balance are reported.

### **District Current Expenditures**

**Instruction**: Includes activities dealing directly with the interaction between teachers and students. The percentage of district expenditures coded to the instructional function code 1000 from funds 1, 2, 51, 310, and 320, and excluding object codes 0700-0799, 0830-0839, 0900-0949, and program codes 500-699, and 800-899.