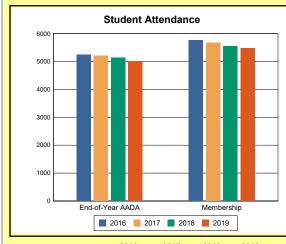

The Overview and Trends section provides data on school membership, end-of-year adjusted average daily attendance, student demographics, educational attainment, and school discipline. The data are provided in raw numbers and, where appropriate, percentages.

Source: Kentucky. Dept. of Educ. School Report Card. Web. March 15, 2020.

**EOY AADA**: According to KRS 157.320(1), the end-of-year adjusted average daily attendance (EOY AADA) is determined by the aggregate days attended by pupils in a public school, adjusted

for weather-related low-attendance days, if applicable, divided by the actual number of days the school is in session, after the 5 days with the lowest attendance have been deducted. Source: Kentucky. Dept. of Educ. *FY2018-2019 Final SEEK*. Web. March 5, 2020.

**Membership**: Membership, which is a count of students enrolled as of the last day of school, is reported twice in the Overview and Trends section of the report. Membership data under the student attendance bar graph include self-contained exceptional children but do not include preschool students.

Source: Kentucky. Dept. of Educ. Historical SAAR Data. Web. March 11, 2020.

**Calendar 2019**: The number of instructional days and hours that children attend school. Regular days include any day that had at least 6 hours of instruction. Short days are early-release days not having at least 6 hours. Because schools within a district may have different schedules, a minimum and maximum number of instructional hours have been included for the district. Source: Kentucky. Dept. of Educ. *Original And Amended School Calendar*. Web. March 11, 2020.