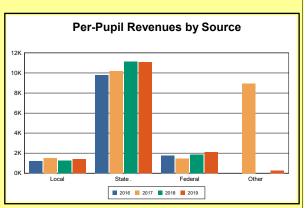

The Finance section covers both per-pupil current expenditures and per-pupil revenues by source. District data are contrasted to state averages for current expenditures by function. Revenues include federal, state, local, and other sources. Each district's fund balance percentage and end-of-year general fund balance are reported.

Source: Kentucky Dept. of Educ. FY2018-19 SEEK Final Summary Data. Web. April 15, 2020.

**SEEK Distribution**: The Support Education Excellence in Kentucky (SEEK) funding formula was enacted as part of the 1990 Kentucky Education Reform Act and is distributed on a per-pupil basis (known as the guaranteed base). Districts receive additional funds (called add-ons) for at-risk students, exceptional students, home and hospital instruction, students with limited English proficiency, and transportation.