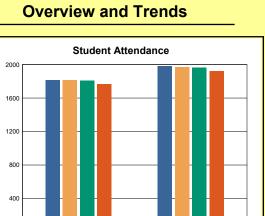

The Overview and Trends section provides data on school membership, end-of-year adjusted average daily attendance, student demographics, educational attainment, and school discipline. The data are provided in raw numbers and, where appropriate, percentages.

**Membership**: Membership, which is a count of students enrolled as of the last day of school, is reported twice in the Overview and Trends section of the report. Membership data under the student attendance bar graph include self-contained exceptional children but do not include preschool students.