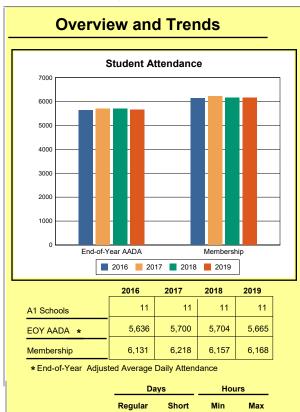

The Overview and Trends section provides data on school membership, end-of-year adjusted average daily attendance, student demographics, educational attainment, and school discipline. The data are provided in raw numbers and, where appropriate, percentages.

**Membership**: Membership, which is a count of students enrolled as of the last day of school, is reported twice in the Overview and Trends section of the report. Membership data under the student attendance bar graph include self-contained exceptional children but do not include preschool students.

Source: Kentucky. Dept. of Educ. Historical SAAR Data. Web. March 11, 2020.

**Calendar 2019**: The number of instructional days and hours that children attend school. Regular days include any day that had at least 6 hours of instruction. Short days are early-release days not having at least 6 hours. Because schools within a district may have different schedules, a minimum and maximum number of instructional hours have been included for the district. Source: Kentucky. Dept. of Educ. *Original And Amended School Calendar*. Web. March 11, 2020.

# **Adair County**

|            | 2016  | 2017  | 2018  | 2019  |
|------------|-------|-------|-------|-------|
| A1 Schools | 4     | 4     | 4     | 4     |
| EOY AADA * | 2,396 | 2,308 | 2,383 | 2,344 |
| Membership | 2,589 | 2,560 | 2,592 | 2,572 |

<sup>\*</sup> End-of-Year Adjusted Average Daily Attendance

|               | Da      | ys    | Hours |       |  |
|---------------|---------|-------|-------|-------|--|
|               | Regular | Short | Min   | Max   |  |
| Calendar 2019 | 143     | 29    | 1,083 | 1,083 |  |