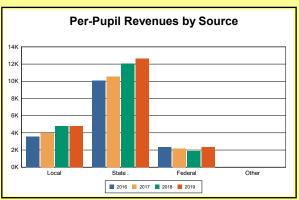

The Finance section covers both per-pupil current expenditures and per-pupil revenues by source. District data are contrasted to state averages for current expenditures by function. Revenues include federal, state, local, and other sources. Each district's fund balance percentage and end-of-year general fund balance are reported.