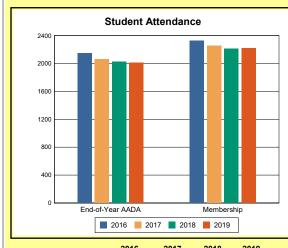

# **Adair County**

|            | 2016  | 2017  | 2018  | 2019  |
|------------|-------|-------|-------|-------|
| A1 Schools | 4     | 4     | 4     | 4     |
| EOY AADA * | 2,396 | 2,308 | 2,383 | 2,344 |
| Membership | 2,589 | 2,560 | 2,592 | 2,572 |

# **Demographic Profile**

(69%)

(70%)

(72%)

2016

Free & Reduced Lunch

(67%)

| Homeless          | 101   | (4%)  | 40    | (2%)  | 35    | (1%)   | 26    | (1%)  |
|-------------------|-------|-------|-------|-------|-------|--------|-------|-------|
| _EP               | 21    | (1%)  | 18    | (1%)  | 34    | (1%)   | 40    | (2%)  |
| Migrant           | 70    | (3%)  | 70    | (3%)  | 83    | (3%)   | 59    | (2%)  |
| Exceptional Child | 312   | (12%) | 314   | (12%) | 335   | (13%)  | 322   | (13%) |
| Membership        |       |       |       |       |       |        |       |       |
| Preschool         | 68    | (3%)  | 97    | (4%)  | 103   | (4%)   | 81    | (3%)  |
| K-5               | 1,204 | (45%) | 1,172 | (44%) | 1,171 | (43%)  | 1,162 | (44%) |
| 6-8               | 592   | (22%) | 595   | (22%) | 577   | (21%)  | 608   | (23%) |
| 9-12              | 793   | (30%) | 791   | (30%) | 842   | (31%)  | 801   | (30%) |
| Race              |       |       |       |       |       |        |       |       |
| Cauc/White        | 2,354 | (91%) | 2,305 | (90%) | 2,303 | (89%)  | 2,295 | (89%) |
| Black             | 47    | (2%)  | 44    | (2%)  | 57    | (2%)   | 50    | (2%)  |
| Hispanic          | 103   | (4%)  | 108   | (4%)  | 126   | (5%)   | 121   | (5%)  |
| Other             | 85    | (3%)  | 103   | (4%)  | 106   | (4%)   | 106   | (4%)  |
| Attainment        |       |       |       |       |       |        |       |       |
| Grad Rate         |       | (99%) |       | (97%) |       | (98%)  |       | (96%) |
| Grads 4 Years     |       | 202   |       | 186   |       | 198    |       | 176   |
| Grads IEP         |       | 0     |       | 0     |       | 1      |       | 0     |
| Grads 4+          |       | 2     |       | 0     |       | 1      |       | 2     |
| Alt Diploma       |       | 0     |       | 0     |       | 1      |       | 5     |
| Retention Rate    |       | (1%)  |       | -%    |       | -%     |       | -%    |
| Dropout Rate      |       | (-%)  |       | (-%)  | (     | (0.0%) |       | (-%)  |
| Dropouts          |       | 2     |       | 1     |       | 0      |       | 2     |
| Discipline        |       |       |       |       |       |        |       |       |
| Expulsions        |       | 2     |       | 2     |       | 0      |       | 1     |
| Suspensions       |       | 302   |       | 246   |       | 272    |       | 296   |