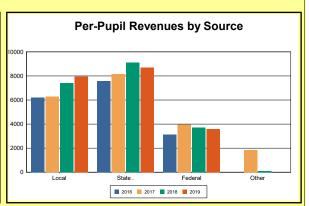

The Finance section covers both per-pupil current expenditures and per-pupil revenues by source. District data are contrasted to state averages for current expenditures by function. Revenues include federal, state, local, and other sources. Each district's fund balance percentage and end-of-year general fund balance are reported.

Source: Kentucky Dept. of Educ. FY2018-19 SEEK Final Summary Data. Web. April 15, 2020.

**SEEK Distribution**: The Support Education Excellence in Kentucky (SEEK) funding formula was enacted as part of the 1990 Kentucky Education Reform Act and is distributed on a per-pupil basis (known as the guaranteed base). Districts receive additional funds (called add-ons) for at-risk students, exceptional students, home and hospital instruction, students with limited English proficiency, and transportation.

Source: Kentucky Dept. of Educ. FY2018-19 SEEK Final Summary Data. Web. April 15, 2020.