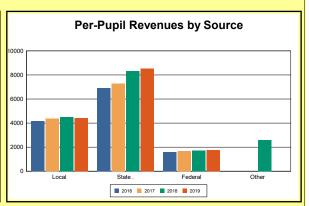

The Finance section covers both per-pupil current expenditures and per-pupil revenues by source. District data are contrasted to state averages for current expenditures by function. Revenues include federal, state, local, and other sources. Each district's fund balance percentage and end-of-year general fund balance are reported.

Source: Kentucky Dept. of Educ. FY2018-19 SEEK Final Summary Data. Web. April 15, 2020.

**SEEK Distribution**: The Support Education Excellence in Kentucky (SEEK) funding formula was enacted as part of the 1990 Kentucky Education Reform Act and is distributed on a per-pupil basis (known as the guaranteed base). Districts receive additional funds (called add-ons) for at-risk students, exceptional students, home and hospital instruction, students with limited English proficiency, and transportation.

Source: Kentucky Dept. of Educ. FY2018-19 SEEK Final Summary Data. Web. April 15, 2020.