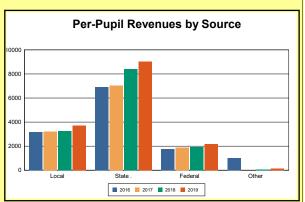

The Finance section covers both per-pupil current expenditures and per-pupil revenues by source. District data are contrasted to state averages for current expenditures by function. Revenues include federal, state, local, and other sources. Each district's fund balance percentage and end-of-year general fund balance are reported.

Source: Kentucky Dept. of Educ. FY2018-19 SEEK Final Summary Data. Web. April 15, 2020.

**SEEK Distribution**: The Support Education Excellence in Kentucky (SEEK) funding formula was enacted as part of the 1990 Kentucky Education Reform Act and is distributed on a per-pupil basis (known as the guaranteed base). Districts receive additional funds (called add-ons) for at-risk students, exceptional students, home and hospital instruction, students with limited English proficiency, and transportation.