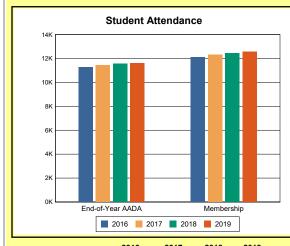

# **Adair County**

|            | 2016  | 2017  | 2018  | 2019  |
|------------|-------|-------|-------|-------|
| A1 Schools | 4     | 4     | 4     | 4     |
| EOY AADA * | 2,396 | 2,308 | 2,383 | 2,344 |
| Membership | 2,589 | 2,560 | 2,592 | 2,572 |