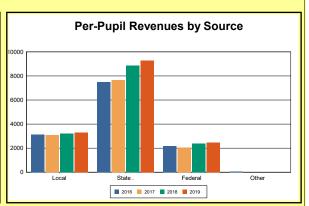

The Finance section covers both per-pupil current expenditures and per-pupil revenues by source. District data are contrasted to state averages for current expenditures by function. Revenues include federal, state, local, and other sources. Each district's fund balance percentage and end-of-year general fund balance are reported.

Source: Kentucky Dept. of Educ. FY2018-19 SEEK Final Summary Data. Web. April 15, 2020.

**SEEK Distribution**: The Support Education Excellence in Kentucky (SEEK) funding formula was enacted as part of the 1990 Kentucky Education Reform Act and is distributed on a per-pupil basis (known as the guaranteed base). Districts receive additional funds (called add-ons) for at-risk students, exceptional students, home and hospital instruction, students with limited English proficiency, and transportation.

Source: Kentucky Dept. of Educ. FY2018-19 SEEK Final Summary Data. Web. April 15, 2020.