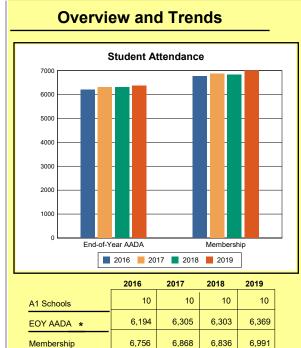

# **Adair County**

|            | 2016  | 2017  | 2018  | 2019  |
|------------|-------|-------|-------|-------|
| A1 Schools | 4     | 4     | 4     | 4     |
| EOY AADA * | 2,396 | 2,308 | 2,383 | 2,344 |
| Membership | 2,589 | 2,560 | 2,592 | 2,572 |

<sup>\*</sup> End-of-Year Adjusted Average Daily Attendance

|               | Da      | ys    | Hours |       |  |
|---------------|---------|-------|-------|-------|--|
|               | Regular | Short | Min   | Max   |  |
| Calendar 2019 | 143     | 29    | 1,083 | 1,083 |  |