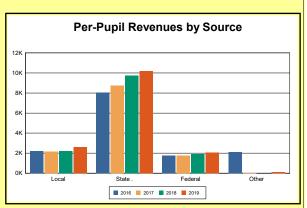

The Finance section covers both per-pupil current expenditures and per-pupil revenues by source. District data are contrasted to state averages for current expenditures by function. Revenues include federal, state, local, and other sources. Each district's fund balance percentage and end-of-year general fund balance are reported.

Source: Kentucky Dept. of Educ. FY2018-19 SEEK Final Summary Data. Web. April 15, 2020.

**SEEK Distribution**: The Support Education Excellence in Kentucky (SEEK) funding formula was enacted as part of the 1990 Kentucky Education Reform Act and is distributed on a per-pupil basis (known as the guaranteed base). Districts receive additional funds (called add-ons) for at-risk students, exceptional students, home and hospital instruction, students with limited English proficiency, and transportation.