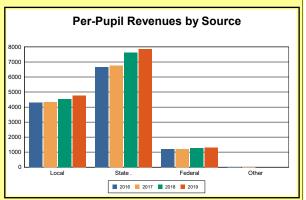

The Finance section covers both per-pupil current expenditures and per-pupil revenues by source. District data are contrasted to state averages for current expenditures by function. Revenues include federal, state, local, and other sources. Each district's fund balance percentage and end-of-year general fund balance are reported.

Source: Kentucky Dept. of Educ. FY2018-19 SEEK Final Summary Data. Web. April 15, 2020.

**SEEK Distribution**: The Support Education Excellence in Kentucky (SEEK) funding formula was enacted as part of the 1990 Kentucky Education Reform Act and is distributed on a per-pupil basis (known as the guaranteed base). Districts receive additional funds (called add-ons) for at-risk students, exceptional students, home and hospital instruction, students with limited English proficiency, and transportation.

Source: Kentucky Dept. of Educ. FY2018-19 SEEK Final Summary Data. Web. April 15, 2020.