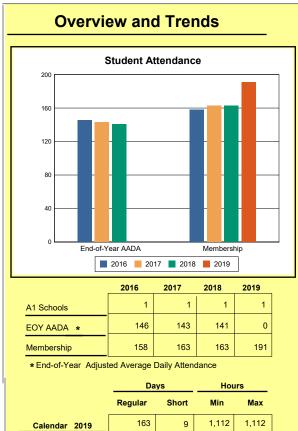

019 | 539    | 477      |
| 2018 | 404    | 366      |
| 2017 | 303    | 275      |

\* Public Only

# Superintendent James Neihof 1155 W Main St Shelbyville, KY 40065 502-633-2375

Elementary Middle

High

| Proficier | Proficient/Distinguished |      | AP      | Growth | Transition | Star Rating |
|-----------|--------------------------|------|---------|--------|------------|-------------|
| Math      | Reading                  | Math | Reading | Points | Points     | (Max=5)     |
| 41.4      | 45.2                     | 25.5 | 27.3    | 59.8   | N/A        | 3           |
| 36        | 52.9                     | 22.0 | 37.2    | 52.3   | N/A        | 2           |
| 25.7      | 41.6                     | 12.0 | 20.9    | N/A    | 72.7       | 2           |

# Silver Grove Independent



# **Staffing Data**

|                                           | 2017 2018 |          | 2019     |  |
|-------------------------------------------|-----------|----------|----------|--|
| Classified Personnel                      | 9 (27%)   | 10 (32%) | 11 (33%) |  |
| Certified Personnel                       | 23 (73%)  | 21 (68%) | 23 (67%) |  |
| Number FTE Teachers                       | 19        | 16       | 17       |  |
| Pupil/Teacher Ratio                       | 8.8       | 10.2     | 11.2     |  |
| Salary & Benefits as % of GF Expenditures | 75.8%     | 77.3%    | 74.0%    |  |
| Teacher Pay                               |           |          |          |  |
| Avg Salary                                | \$47,056  | \$46,017 | \$45,670 |  |
| Avg Extended