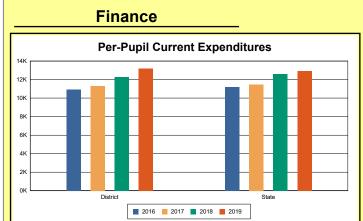

The Finance section covers both per-pupil current expenditures and per-pupil revenues by source. District data are contrasted to state averages for current expenditures by function. Revenues include federal, state, local, and other sources. Each district's fund balance percentage and end-of-year general fund balance are reported.

### **District Current Expenditures**

**Instruction**: Includes activities dealing directly with the interaction between teachers and students. The percentage of district expenditures coded to the instructional function code 1000 from funds 1, 2, 51, 310, and 320, and excluding object codes 0700-0799, 0830-0839, 0900-0949, and program codes 500-699, and 800-899.

Source: Kentucky. Dept. of Educ. FTP Server. April 14, 2020.

**Instructional Support**: Activities associated with assisting the instructional staff with the content and process of providing learning experiences for students. The percentage of district expenditures coded to function codes 2100 to 2299 from funds 1, 2, 51, 310, and 320, and excluding object codes 0700-0799, 0830-0839, 0900-0949, and program codes 500-699, and 800-899.

Source: Kentucky. Dept. of Educ. FTP Server. April 14, 2020.

**District Administration Support**: Activities associated with establishing and administering policy for operating the school district. The percentage of district expenditures coded to function codes 2300 to 2399 from funds 1, 2, 51, 310, and 320, and excluding object codes 0700-0799, 0830-0839, 0900-0949, and program codes 500-699, and 800-899.

Source: Kentucky. Dept. of Educ. FTP Server. April 14, 2020.

**School Administration Support**: Activities associated with managing the operation of a school, including activities performed by the principal, assistant principals, and other assistants. This also includes clerical staff in support of teaching and administrative duties. The percentage of school expenditures coded to function codes 2400 to 2499 from funds 1, 2, 51, 310, and 320, and excluding object codes 0700-0799, 0830-0839, 0900-0949, and program codes 500-699, and 800-899.

Source: Kentucky. Dept. of Educ. FTP Server. April 14, 2020.

**Business Support**: Activities that support other administrative and instructional functions including fiscal services, human resources, planning, and administrative information technology. The percentage of district expenditures coded to functions 2500 to 2599 from funds 1, 2, 51, 310, and 320, and excluding object codes 0700-0799, 0830-0839, 0900-0949, and program codes 500-699, and 800-899.

Source: Kentucky. Dept. of Educ. FTP Server. April 14, 2020.

**Plant Operations**: Activities associated with keeping the physical plant open, comfortable, and safe for use and with keeping the grounds, buildings, and equipment in effective working condition. The percentage of district expenditures coded to function codes 2600 to 2699 from funds 1, 2, 51, 310, and 320, and excluding object codes 0700-0799, 0830-0839, 0900-0949, and program codes 500-699, and 800-899.

Source: Kentucky. Dept. of Educ. FTP Server. April 14, 2020.

**Transportation**: Activities associated with transporting students to and from school, as provided by state and federal law. The percentage of district expenditures coded to function codes 2700 to

2900 from funds 1, 2, 51, 310, and 320, and excluding object codes 0700-0799, 0830-0839, 0900-0949, and program codes 500-699, and 800-899.

Source: Kentucky. Dept. of Educ. FTP Server. April 14, 2020.

**Food Services**: Activities associated with providing food to students and staff in a school or school district. This includes preparing and serving regular and incidental meals, lunches, or snacks in connection with school activities and food delivery. The percentage of district expenditures coded to function codes 3100 to 3900 from funds 1, 2, 51, 310, and 320, and excluding object codes 0700-0799, 0830-0839, 0900-0949, and program codes 500-699, and 800-899.

Source: Kentucky. Dept. of Educ. FTP Server. April 14, 2020.

**Fund Balance Percent**: Expenses from funds 1 and 51, object codes less than 09\*, and excluding object code 0533 from project 16M\* and object code 0280 (asterisk represents a "wild card" digit).