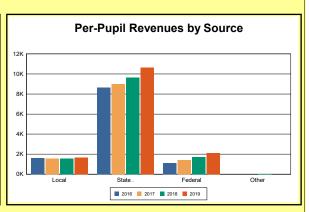

The Finance section covers both per-pupil current expenditures and per-pupil revenues by source. District data are contrasted to state averages for current expenditures by function. Revenues include federal, state, local, and other sources. Each district's fund balance percentage and end-of-year general fund balance are reported.

Source: Kentucky Dept. of Educ. FY2018-19 SEEK Final Summary Data. Web. April 15, 2020.

**SEEK Distribution**: The Support Education Excellence in Kentucky (SEEK) funding formula was enacted as part of the 1990 Kentucky Education Reform Act and is distributed on a per-pupil basis (known as the guaranteed base). Districts receive additional funds (called add-ons) for at-risk students, exceptional students, home and hospital instruction, students with limited English proficiency, and transportation.

Source: Kentucky Dept. of Educ. FY2018-19 SEEK Final Summary Data. Web. April 15, 2020.