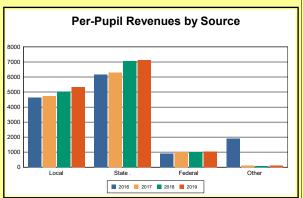

The Finance section covers both per-pupil current expenditures and per-pupil revenues by source. District data are contrasted to state averages for current expenditures by function. Revenues include federal, state, local, and other sources. Each district's fund balance percentage and end-of-year general fund balance are reported.

Source: Kentucky Dept. of Educ. FY2018-19 SEEK Final Summary Data. Web. April 15, 2020.

**SEEK Distribution**: The Support Education Excellence in Kentucky (SEEK) funding formula was enacted as part of the 1990 Kentucky Education Reform Act and is distributed on a per-pupil basis (known as the guaranteed base). Districts receive additional funds (called add-ons) for at-risk students, exceptional students, home and hospital instruction, students with limited English proficiency, and transportation.

Source: Kentucky Dept. of Educ. FY2018-19 SEEK Final Summary Data. Web. April 15, 2020.