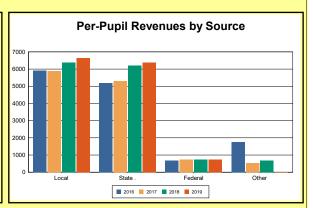

The Finance section covers both per-pupil current expenditures and per-pupil revenues by source. District data are contrasted to state averages for current expenditures by function. Revenues include federal, state, local, and other sources. Each district's fund balance percentage and end-of-year general fund balance are reported.