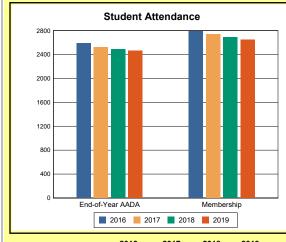

The Overview and Trends section provides data on school membership, end-of-year adjusted average daily attendance, student demographics, educational attainment, and school discipline. The data are provided in raw numbers and, where appropriate, percentages.

Source: Kentucky. Dept. of Educ. School Report Card. Web. March 15, 2020.

**EOY AADA**: According to KRS 157.320(1), the end-of-year adjusted average daily attendance (EOY AADA) is determined by the aggregate days attended by pupils in a public school, adjusted

**Membership**: Membership, which is a count of students enrolled as of the last day of school, is reported twice in the Overview and Trends section of the report. Membership data under the student attendance bar graph include self-contained exceptional children but do not include preschool students.