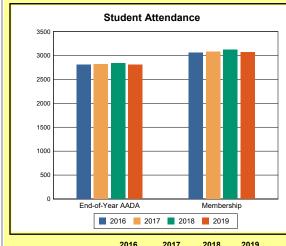

The Overview and Trends section provides data on school membership, end-of-year adjusted average daily attendance, student demographics, educational attainment, and school discipline. The data are provided in raw numbers and, where appropriate, percentages.

Source: Kentucky. Dept. of Educ. School Report Card. Web. March 15, 2020.

**EOY AADA**: According to KRS 157.320(1), the end-of-year adjusted average daily attendance (EOY AADA) is determined by the aggregate days attended by pupils in a public school, adjusted

for weather-related low-attendance days, if applicable, divided by the actual number of days the school is in session, after the 5 days with the lowest attendance have been deducted. Source: Kentucky. Dept. of Educ. *FY2018-2019 Final SEEK*. Web. March 5, 2020.

**Membership**: Membership, which is a count of students enrolled as of the last day of school, is reported twice in the Overview and Trends section of the report. Membership data under the student attendance bar graph include self-contained exceptional children but do not include preschool students.