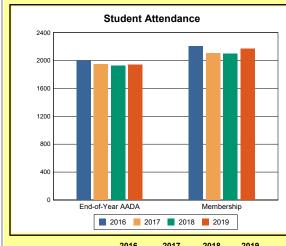

# **Adair County**

|            | 2016  | 2017  | 2018  | 2019  |
|------------|-------|-------|-------|-------|
| A1 Schools | 4     | 4     | 4     | 4     |
| EOY AADA * | 2,396 | 2,308 | 2,383 | 2,344 |
| Membership | 2,589 | 2,560 | 2,592 | 2,572 |

<sup>\*</sup> End-of-Year Adjusted Average Daily Attendance

|               | Da      | ys    | Hours |       |  |
|---------------|---------|-------|-------|-------|--|
|               | Regular | Short | Min   | Max   |  |
| Calendar 2019 | 143     | 29    | 1,083 | 1,083 |  |