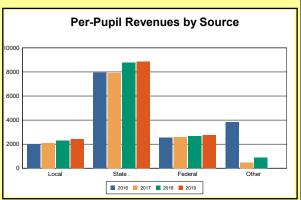

The Finance section covers both per-pupil current expenditures and per-pupil revenues by source. District data are contrasted to state averages for current expenditures by function. Revenues include federal, state, local, and other sources. Each district's fund balance percentage and end-of-year general fund balance are reported.