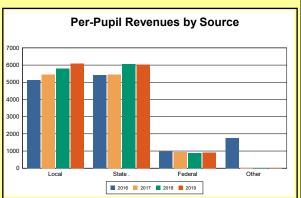

The Finance section covers both per-pupil current expenditures and per-pupil revenues by source. District data are contrasted to state averages for current expenditures by function. Revenues include federal, state, local, and other sources. Each district's fund balance percentage and end-of-year general fund balance are reported.

Source: Kentucky Dept. of Educ. FY2018-19 SEEK Final Summary Data. Web. April 15, 2020.

**SEEK Distribution**: The Support Education Excellence in Kentucky (SEEK) funding formula was enacted as part of the 1990 Kentucky Education Reform Act and is distributed on a per-pupil basis (known as the guaranteed base). Districts receive additional funds (called add-ons) for at-risk students, exceptional students, home and hospital instruction, students with limited English proficiency, and transportation.

Source: Kentucky Dept. of Educ. FY2018-19 SEEK Final Summary Data. Web. April 15, 2020.