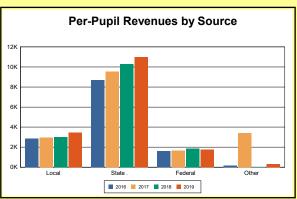

The Finance section covers both per-pupil current expenditures and per-pupil revenues by source. District data are contrasted to state averages for current expenditures by function. Revenues include federal, state, local, and other sources. Each district's fund balance percentage and end-of-year general fund balance are reported.

Source: Kentucky Dept. of Educ. FY2018-19 SEEK Final Summary Data. Web. April 15, 2020.

**SEEK Distribution**: The Support Education Excellence in Kentucky (SEEK) funding formula was enacted as part of the 1990 Kentucky Education Reform Act and is distributed on a per-pupil basis (known as the guaranteed base). Districts receive additional funds (called add-ons) for at-risk students, exceptional students, home and hospital instruction, students with limited English proficiency, and transportation.

Source: Kentucky Dept. of Educ. FY2018-19 SEEK Final Summary Data. Web. April 15, 2020.