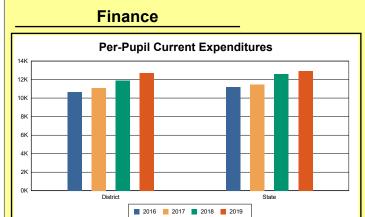

The Finance section covers both per-pupil current expenditures and per-pupil revenues by source. District data are contrasted to state averages for current expenditures by function. Revenues include federal, state, local, and other sources. Each district's fund balance percentage and end-of-year general fund balance are reported.

### **District Current Expenditures**

**Instruction**: Includes activities dealing directly with the interaction between teachers and students. The percentage of district expenditures coded to the instructional function code 1000 from funds 1, 2, 51, 310, and 320, and excluding object codes 0700-0799, 0830-0839, 0900-0949, and program codes 500-699, and 800-899.