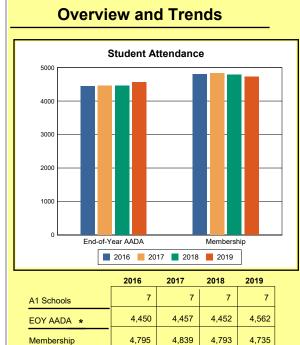

The Overview and Trends section provides data on school membership, end-of-year adjusted average daily attendance, student demographics, educational attainment, and school discipline. The data are provided in raw numbers and, where appropriate, percentages.

## **Overview And Trends**

**A1 Schools**: The number of schools under administrative control of a principal and eligible to establish a school-based decision-making council. An A1 school is not a program operated by or as a part of another school.

Source: Kentucky. Dept. of Educ. School Report Card. Web. March 15, 2020.

**EOY AADA**: According to KRS 157.320(1), the end-of-year adjusted average daily attendance (EOY AADA) is determined by the aggregate days attended by pupils in a public school, adjusted

**Membership**: Membership, which is a count of students enrolled as of the last day of school, is reported twice in the Overview and Trends section of the report. Membership data under the student attendance bar graph include self-contained exceptional children but do not include preschool students.

# **Adair County**

|            | 2016  | 2017  | 2018  | 2019  |
|------------|-------|-------|-------|-------|
| A1 Schools | 4     | 4     | 4     | 4     |
| EOY AADA * | 2,396 | 2,308 | 2,383 | 2,344 |
| Membership | 2,589 | 2,560 | 2,592 | 2,572 |