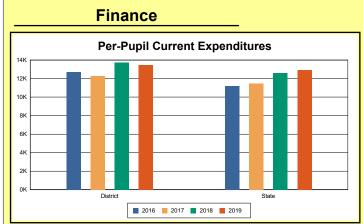

The Finance section covers both per-pupil current expenditures and per-pupil revenues by source. District data are contrasted to state averages for current expenditures by function. Revenues include federal, state, local, and other sources. Each district's fund balance percentage and end-of-year general fund balance are reported.

### **District Current Expenditures**

**Instruction**: Includes activities dealing directly with the interaction between teachers and students. The percentage of district expenditures coded to the instructional function code 1000 from funds 1, 2, 51, 310, and 320, and excluding object codes 0700-0799, 0830-0839, 0900-0949, and program codes 500-699, and 800-899.

Source: Kentucky. Dept. of Educ. FTP Server. April 14, 2020.

**Instructional Support**: Activities associated with assisting the instructional staff with the content and process of providing learning experiences for students. The percentage of district expenditures coded to function codes 2100 to 2299 from funds 1, 2, 51, 310, and 320, and excluding object codes 0700-0799, 0830-0839, 0900-0949, and program codes 500-699, and 800-899.