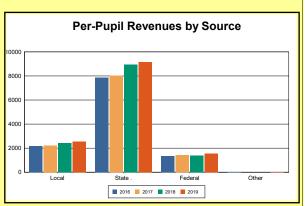

The Finance section covers both per-pupil current expenditures and per-pupil revenues by source. District data are contrasted to state averages for current expenditures by function. Revenues include federal, state, local, and other sources. Each district's fund balance percentage and end-of-year general fund balance are reported.

Source: Kentucky Dept. of Educ. FY2018-19 SEEK Final Summary Data. Web. April 15, 2020.

**SEEK Distribution**: The Support Education Excellence in Kentucky (SEEK) funding formula was enacted as part of the 1990 Kentucky Education Reform Act and is distributed on a per-pupil basis (known as the guaranteed base). Districts receive additional funds (called add-ons) for at-risk students, exceptional students, home and hospital instruction, students with limited English proficiency, and transportation.