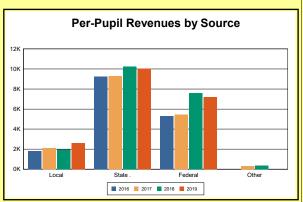

The Finance section covers both per-pupil current expenditures and per-pupil revenues by source. District data are contrasted to state averages for current expenditures by function. Revenues include federal, state, local, and other sources. Each district's fund balance percentage and end-of-year general fund balance are reported.

Source: Kentucky Dept. of Educ. FY2018-19 SEEK Final Summary Data. Web. April 15, 2020.

**SEEK Distribution**: The Support Education Excellence in Kentucky (SEEK) funding formula was enacted as part of the 1990 Kentucky Education Reform Act and is distributed on a per-pupil basis (known as the guaranteed base). Districts receive additional funds (called add-ons) for at-risk students, exceptional students, home and hospital instruction, students with limited English proficiency, and transportation.

Source: Kentucky Dept. of Educ. FY2018-19 SEEK Final Summary Data. Web. April 15, 2020.