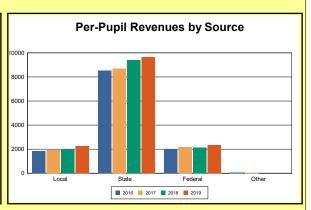

The Finance section covers both per-pupil current expenditures and per-pupil revenues by source. District data are contrasted to state averages for current expenditures by function. Revenues include federal, state, local, and other sources. Each district's fund balance percentage and end-of-year general fund balance are reported.