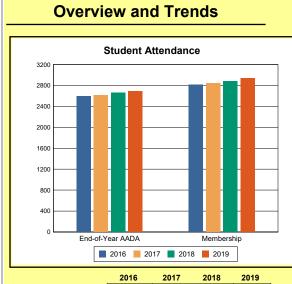

The Overview and Trends section provides data on school membership, end-of-year adjusted average daily attendance, student demographics, educational attainment, and school discipline. The data are provided in raw numbers and, where appropriate, percentages.

**Membership**: Membership, which is a count of students enrolled as of the last day of school, is reported twice in the Overview and Trends section of the report. Membership data under the student attendance bar graph include self-contained exceptional children but do not include preschool students.