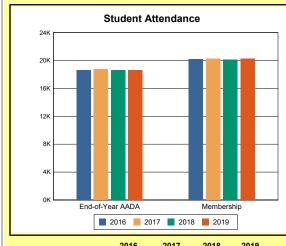

The Overview and Trends section provides data on school membership, end-of-year adjusted average daily attendance, student demographics, educational attainment, and school discipline. The data are provided in raw numbers and, where appropriate, percentages.

**Membership**: Membership, which is a count of students enrolled as of the last day of school, is reported twice in the Overview and Trends section of the report. Membership data under the student attendance bar graph include self-contained exceptional children but do not include preschool students.