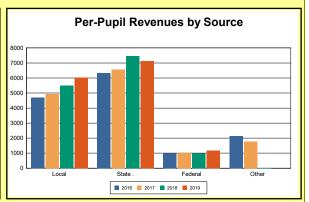

The Finance section covers both per-pupil current expenditures and per-pupil revenues by source. District data are contrasted to state averages for current expenditures by function. Revenues include federal, state, local, and other sources. Each district's fund balance percentage and end-of-year general fund balance are reported.

Source: Kentucky Dept. of Educ. FY2018-19 SEEK Final Summary Data. Web. April 15, 2020.

**SEEK Distribution**: The Support Education Excellence in Kentucky (SEEK) funding formula was enacted as part of the 1990 Kentucky Education Reform Act and is distributed on a per-pupil basis (known as the guaranteed base). Districts receive additional funds (called add-ons) for at-risk students, exceptional students, home and hospital instruction, students with limited English proficiency, and transportation.

Source: Kentucky Dept. of Educ. FY2018-19 SEEK Final Summary Data. Web. April 15, 2020.