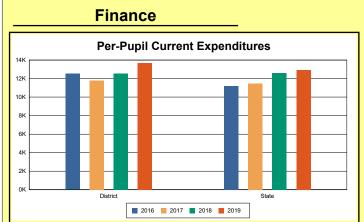

The Finance section covers both per-pupil current expenditures and per-pupil revenues by source. District data are contrasted to state averages for current expenditures by function. Revenues include federal, state, local, and other sources. Each district's fund balance percentage and end-of-year general fund balance are reported.

### **District Current Expenditures**

**Instruction**: Includes activities dealing directly with the interaction between teachers and students. The percentage of district expenditures coded to the instructional function code 1000 from funds 1, 2, 51, 310, and 320, and excluding object codes 0700-0799, 0830-0839, 0900-0949, and program codes 500-699, and 800-899.

Source: Kentucky. Dept. of Educ. FTP Server. April 14, 2020.

**Instructional Support**: Activities associated with assisting the instructional staff with the content and process of providing learning experiences for students. The percentage of district expenditures coded to function codes 2100 to 2299 from funds 1, 2, 51, 310, and 320, and excluding object codes 0700-0799, 0830-0839, 0900-0949, and program codes 500-699, and 800-899.

Source: Kentucky. Dept. of Educ. FTP Server. April 14, 2020.

**District Administration Support**: Activities associated with establishing and administering policy for operating the school district. The percentage of district expenditures coded to function codes 2300 to 2399 from funds 1, 2, 51, 310, and 320, and excluding object codes 0700-0799, 0830-0839, 0900-0949, and program codes 500-699, and 800-899.

Source: Kentucky. Dept. of Educ. FTP Server. April 14, 2020.

**School Administration Support**: Activities associated with managing the operation of a school, including activities performed by the principal, assistant principals, and other assistants. This also includes clerical staff in support of teaching and administrative duties. The percentage of school expenditures coded to function codes 2400 to 2499 from funds 1, 2, 51, 310, and 320, and excluding object codes 0700-0799, 0830-0839, 0900-0949, and program codes 500-699, and 800-899.

Source: Kentucky. Dept. of Educ. FTP Server. April 14, 2020.

**Business Support**: Activities that support other administrative and instructional functions including fiscal services, human resources, planning, and administrative information technology. The percentage of district expenditures coded to functions 2500 to 2599 from funds 1, 2, 51, 310, and 320, and excluding object codes 0700-0799, 0830-0839, 0900-0949, and program codes 500-699, and 800-899.

Source: Kentucky. Dept. of Educ. FTP Server. April 14, 2020.

**Plant Operations**: Activities associated with keeping the physical plant open, comfortable, and safe for use and with keeping the grounds, buildings, and equipment in effective working condition. The percentage of district expenditures coded to function codes 2600 to 2699 from funds 1, 2, 51, 310, and 320, and excluding object codes 0700-0799, 0830-0839, 0900-0949, and program codes 500-699, and 800-899.

Source: Kentucky. Dept. of Educ. FTP Server. April 14, 2020.

**Transportation**: Activities associated with transporting students to and from school, as provided by state and federal law. The percentage of district expenditures coded to function codes 2700 to

2900 from funds 1, 2, 51, 310, and 320, and excluding object codes 0700-0799, 0830-0839, 0900-0949, and program codes 500-699, and 800-899.

Source: Kentucky. Dept. of Educ. FTP Server. April 14, 2020.

**Food Services**: Activities associated with providing food to students and staff in a school or school district. This includes preparing and serving regular and incidental meals, lunches, or snacks in connection with school activities and food delivery. The percentage of district expenditures coded to function codes 3100 to 3900 from funds 1, 2, 51, 310, and 320, and excluding object codes 0700-0799, 0830-0839, 0900-0949, and program codes 500-699, and 800-899.

Source: Kentucky. Dept. of Educ. FTP Server. April 14, 2020.

**Fund Balance Percent**: Expenses from funds 1 and 51, object codes less than 09\*, and excluding object code 0533 from project 16M\* and object code 0280 (asterisk represents a "wild card" digit).