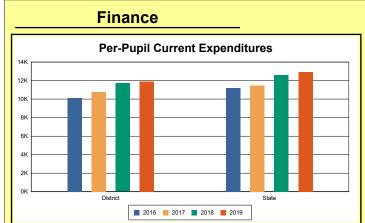

The Finance section covers both per-pupil current expenditures and per-pupil revenues by source. District data are contrasted to state averages for current expenditures by function. Revenues include federal, state, local, and other sources. Each district's fund balance percentage and end-of-year general fund balance are reported.

### **District Current Expenditures**

**Instruction**: Includes activities dealing directly with the interaction between teachers and students. The percentage of district expenditures coded to the instructional function code 1000 from funds 1, 2, 51, 310, and 320, and excluding object codes 0700-0799, 0830-0839, 0900-0949, and program codes 500-699, and 800-899.

Source: Kentucky. Dept. of Educ. FTP Server. April 14, 2020.

**Instructional Support**: Activities associated with assisting the instructional staff with the content and process of providing learning experiences for students. The percentage of district expenditures coded to function codes 2100 to 2299 from funds 1, 2, 51, 310, and 320, and excluding object codes 0700-0799, 0830-0839, 0900-0949, and program codes 500-699, and 800-899.

Source: Kentucky. Dept. of Educ. FTP Server. April 14, 2020.

**District Administration Support**: Activities associated with establishing and administering policy for operating the school district. The percentage of district expenditures coded to function codes 2300 to 2399 from funds 1, 2, 51, 310, and 320, and excluding object codes 0700-0799, 0830-0839, 0900-0949, and program codes 500-699, and 800-899.

Source: Kentucky. Dept. of Educ. FTP Server. April 14, 2020.

**School Administration Support**: Activities associated with managing the operation of a school, including activities performed by the principal, assistant principals, and other assistants. This also includes clerical staff in support of teaching and administrative duties. The percentage of school expenditures coded to function codes 2400 to 2499 from funds 1, 2, 51, 310, and 320, and excluding object codes 0700-0799, 0830-0839, 0900-0949, and program codes 500-699, and 800-899.

Source: Kentucky. Dept. of Educ. FTP Server. April 14, 2020.

**Business Support**: Activities that support other administrative and instructional functions including fiscal services, human resources, planning, and administrative information technology. The percentage of district expenditures coded to functions 2500 to 2599 from funds 1, 2, 51, 310, and 320, and excluding object codes 0700-0799, 0830-0839, 0900-0949, and program codes 500-699, and 800-899.

Source: Kentucky. Dept. of Educ. FTP Server. April 14, 2020.

**Plant Operations**: Activities associated with keeping the physical plant open, comfortable, and safe for use and with keeping the grounds, buildings, and equipment in effective working condition. The percentage of district expenditures coded to function codes 2600 to 2699 from funds 1, 2, 51, 310, and 320, and excluding object codes 0700-0799, 0830-0839, 0900-0949, and program codes 500-699, and 800-899.

Source: Kentucky. Dept. of Educ. FTP Server. April 14, 2020.

**Transportation**: Activities associated with transporting students to and from school, as provided by state and federal law. The percentage of district expenditures coded to function codes 2700 to

2900 from funds 1, 2, 51, 310, and 320, and excluding object codes 0700-0799, 0830-0839, 0900-0949, and program codes 500-699, and 800-899.

Source: Kentucky. Dept. of Educ. FTP Server. April 14, 2020.

**Food Services**: Activities associated with providing food to students and staff in a school or school district. This includes preparing and serving regular and incidental meals, lunches, or snacks in connection with school activities and food delivery. The percentage of district expenditures coded to function codes 3100 to 3900 from funds 1, 2, 51, 310, and 320, and excluding object codes 0700-0799, 0830-0839, 0900-0949, and program codes 500-699, and 800-899.

Source: Kentucky. Dept. of Educ. FTP Server. April 14, 2020.

**Fund Balance Percent**: Expenses from funds 1 and 51, object codes less than 09\*, and excluding object code 0533 from project 16M\* and object code 0280 (asterisk represents a "wild card" digit).