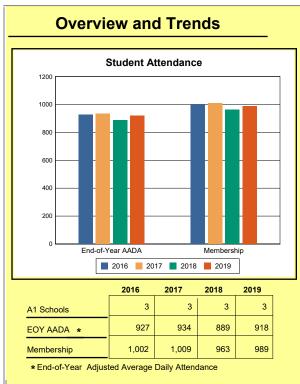

# **Adair County**

|            | 2016  | 2017  | 2018  | 2019  |
|------------|-------|-------|-------|-------|
| A1 Schools | 4     | 4     | 4     | 4     |
| EOY AADA * | 2,396 | 2,308 | 2,383 | 2,344 |
| Membership | 2,589 | 2,560 | 2,592 | 2,572 |

<sup>\*</sup> End-of-Year Adjusted Average Daily Attendance

|               | Da      | ys    | Hours |       |  |
|---------------|---------|-------|-------|-------|--|
|               | Regular | Short | Min   | Max   |  |
| Calendar 2019 | 143     | 29    | 1,083 | 1,083 |  |