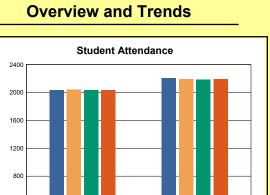

The Overview and Trends section provides data on school membership, end-of-year adjusted average daily attendance, student demographics, educational attainment, and school discipline. The data are provided in raw numbers and, where appropriate, percentages.

**Membership**: Membership, which is a count of students enrolled as of the last day of school, is reported twice in the Overview and Trends section of the report. Membership data under the student attendance bar graph include self-contained exceptional children but do not include preschool students.