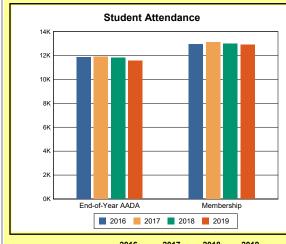

The Overview and Trends section provides data on school membership, end-of-year adjusted average daily attendance, student demographics, educational attainment, and school discipline. The data are provided in raw numbers and, where appropriate, percentages.

**Membership**: Membership, which is a count of students enrolled as of the last day of school, is reported twice in the Overview and Trends section of the report. Membership data under the student attendance bar graph include self-contained exceptional children but do not include preschool students.

# **Adair County**

|            | 2016  | 2017  | 2018  | 2019  |
|------------|-------|-------|-------|-------|
| A1 Schools | 4     | 4     | 4     | 4     |
| EOY AADA * | 2,396 | 2,308 | 2,383 | 2,344 |
| Membership | 2,589 | 2,560 | 2,592 | 2,572 |