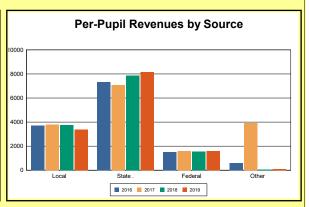

The Finance section covers both per-pupil current expenditures and per-pupil revenues by source. District data are contrasted to state averages for current expenditures by function. Revenues include federal, state, local, and other sources. Each district's fund balance percentage and end-of-year general fund balance are reported.

Source: Kentucky Dept. of Educ. FY2018-19 SEEK Final Summary Data. Web. April 15, 2020.

**SEEK Distribution**: The Support Education Excellence in Kentucky (SEEK) funding formula was enacted as part of the 1990 Kentucky Education Reform Act and is distributed on a per-pupil basis (known as the guaranteed base). Districts receive additional funds (called add-ons) for at-risk students, exceptional students, home and hospital instruction, students with limited English proficiency, and transportation.

Source: Kentucky Dept. of Educ. FY2018-19 SEEK Final Summary Data. Web. April 15, 2020.