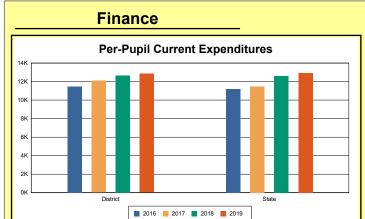

The Finance section covers both per-pupil current expenditures and per-pupil revenues by source. District data are contrasted to state averages for current expenditures by function. Revenues include federal, state, local, and other sources. Each district's fund balance percentage and end-of-year general fund balance are reported.

### **District Current Expenditures**

**Instruction**: Includes activities dealing directly with the interaction between teachers and students. The percentage of district expenditures coded to the instructional function code 1000 from funds 1, 2, 51, 310, and 320, and excluding object codes 0700-0799, 0830-0839, 0900-0949, and program codes 500-699, and 800-899.

Source: Kentucky. Dept. of Educ. FTP Server. April 14, 2020.

**Instructional Support**: Activities associated with assisting the instructional staff with the content and process of providing learning experiences for students. The percentage of district expenditures coded to function codes 2100 to 2299 from funds 1, 2, 51, 310, and 320, and excluding object codes 0700-0799, 0830-0839, 0900-0949, and program codes 500-699, and 800-899.

Source: Kentucky. Dept. of Educ. FTP Server. April 14, 2020.

**District Administration Support**: Activities associated with establishing and administering policy for operating the school district. The percentage of district expenditures coded to function codes 2300 to 2399 from funds 1, 2, 51, 310, and 320, and excluding object codes 0700-0799, 0830-0839, 0900-0949, and program codes 500-699, and 800-899.

Source: Kentucky. Dept. of Educ. FTP Server. April 14, 2020.

**School Administration Support**: Activities associated with managing the operation of a school, including activities performed by the principal, assistant principals, and other assistants. This also includes clerical staff in support of teaching and administrative duties. The percentage of school expenditures coded to function codes 2400 to 2499 from funds 1, 2, 51, 310, and 320, and excluding object codes 0700-0799, 0830-0839, 0900-0949, and program codes 500-699, and 800-899.

Source: Kentucky. Dept. of Educ. FTP Server. April 14, 2020.

**Business Support**: Activities that support other administrative and instructional functions including fiscal services, human resources, planning, and administrative information technology. The percentage of district expenditures coded to functions 2500 to 2599 from funds 1, 2, 51, 310, and 320, and excluding object codes 0700-0799, 0830-0839, 0900-0949, and program codes 500-699, and 800-899.

Source: Kentucky. Dept. of Educ. FTP Server. April 14, 2020.

**Plant Operations**: Activities associated with keeping the physical plant open, comfortable, and safe for use and with keeping the grounds, buildings, and equipment in effective working condition. The percentage of district expenditures coded to function codes 2600 to 2699 from funds 1, 2, 51, 310, and 320, and excluding object codes 0700-0799, 0830-0839, 0900-0949, and program codes 500-699, and 800-899.

Source: Kentucky. Dept. of Educ. FTP Server. April 14, 2020.

**Transportation**: Activities associated with transporting students to and from school, as provided by state and federal law. The percentage of district expenditures coded to function codes 2700 to

2900 from funds 1, 2, 51, 310, and 320, and excluding object codes 0700-0799, 0830-0839, 0900-0949, and program codes 500-699, and 800-899.

Source: Kentucky. Dept. of Educ. FTP Server. April 14, 2020.

**Food Services**: Activities associated with providing food to students and staff in a school or school district. This includes preparing and serving regular and incidental meals, lunches, or snacks in connection with school activities and food delivery. The percentage of district expenditures coded to function codes 3100 to 3900 from funds 1, 2, 51, 310, and 320, and excluding object codes 0700-0799, 0830-0839, 0900-0949, and program codes 500-699, and 800-899.

Source: Kentucky. Dept. of Educ. FTP Server. April 14, 2020.

**Fund Balance Percent**: Expenses from funds 1 and 51, object codes less than 09\*, and excluding object code 0533 from project 16M\* and object code 0280 (asterisk represents a "wild card" digit).