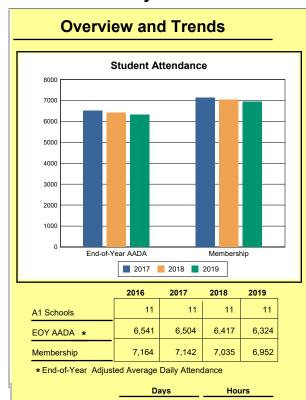

# **Adair County**

|            | 2016  | 2017  | 2018  | 2019  |
|------------|-------|-------|-------|-------|
| A1 Schools | 4     | 4     | 4     | 4     |
| EOY AADA * | 2,396 | 2,308 | 2,383 | 2,344 |
| Membership | 2,589 | 2,560 | 2,592 | 2,572 |

<sup>\*</sup> End-of-Year Adjusted Average Daily Attendance

|               | Da      | ys    | Hours |       |  |
|---------------|---------|-------|-------|-------|--|
|               | Regular | Short | Min   | Max   |  |
| Calendar 2019 | 143     | 29    | 1,083 | 1,083 |  |