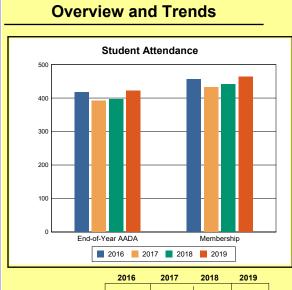

The Overview and Trends section provides data on school membership, end-of-year adjusted average daily attendance, student demographics, educational attainment, and school discipline. The data are provided in raw numbers and, where appropriate, percentages.

Source: Kentucky. Dept. of Educ. School Report Card. Web. March 15, 2020.

**EOY AADA**: According to KRS 157.320(1), the end-of-year adjusted average daily attendance (EOY AADA) is determined by the aggregate days attended by pupils in a public school, adjusted

for weather-related low-attendance days, if applicable, divided by the actual number of days the school is in session, after the 5 days with the lowest attendance have been deducted. Source: Kentucky. Dept. of Educ. *FY2018-2019 Final SEEK*. Web. March 5, 2020.

**Membership**: Membership, which is a count of students enrolled as of the last day of school, is reported twice in the Overview and Trends section of the report. Membership data under the student attendance bar graph include self-contained exceptional children but do not include preschool students.

Source: Kentucky. Dept. of Educ. Historical SAAR Data. Web. March 11, 2020.

**Calendar 2019**: The number of instructional days and hours that children attend school. Regular days include any day that had at least 6 hours of instruction. Short days are early-release days not having at least 6 hours. Because schools within a district may have different schedules, a minimum and maximum number of instructional hours have been included for the district. Source: Kentucky. Dept. of Educ. *Original And Amended School Calendar*. Web. March 11, 2020.