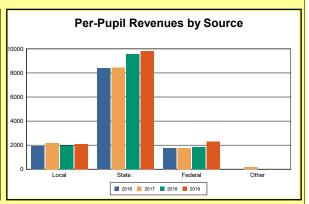

The Finance section covers both per-pupil current expenditures and per-pupil revenues by source. District data are contrasted to state averages for current expenditures by function. Revenues include federal, state, local, and other sources. Each district's fund balance percentage and end-of-year general fund balance are reported.

Source: Kentucky Dept. of Educ. FY2018-19 SEEK Final Summary Data. Web. April 15, 2020.

**SEEK Distribution**: The Support Education Excellence in Kentucky (SEEK) funding formula was enacted as part of the 1990 Kentucky Education Reform Act and is distributed on a per-pupil basis (known as the guaranteed base). Districts receive additional funds (called add-ons) for at-risk students, exceptional students, home and hospital instruction, students with limited English proficiency, and transportation.

Source: Kentucky Dept. of Educ. FY2018-19 SEEK Final Summary Data. Web. April 15, 2020.