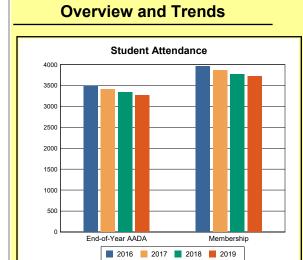

The Overview and Trends section provides data on school membership, end-of-year adjusted average daily attendance, student demographics, educational attainment, and school discipline. The data are provided in raw numbers and, where appropriate, percentages.

**Membership**: Membership, which is a count of students enrolled as of the last day of school, is reported twice in the Overview and Trends section of the report. Membership data under the student attendance bar graph include self-contained exceptional children but do not include preschool students.