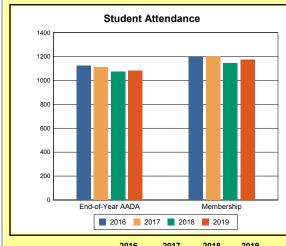

The Overview and Trends section provides data on school membership, end-of-year adjusted average daily attendance, student demographics, educational attainment, and school discipline. The data are provided in raw numbers and, where appropriate, percentages.

Source: Kentucky. Dept. of Educ. School Report Card. Web. March 15, 2020.

**EOY AADA**: According to KRS 157.320(1), the end-of-year adjusted average daily attendance (EOY AADA) is determined by the aggregate days attended by pupils in a public school, adjusted

for weather-related low-attendance days, if applicable, divided by the actual number of days the school is in session, after the 5 days with the lowest attendance have been deducted. Source: Kentucky. Dept. of Educ. *FY2018-2019 Final SEEK*. Web. March 5, 2020.

**Membership**: Membership, which is a count of students enrolled as of the last day of school, is reported twice in the Overview and Trends section of the report. Membership data under the student attendance bar graph include self-contained exceptional children but do not include preschool students.

Source: Kentucky. Dept. of Educ. Historical SAAR Data. Web. March 11, 2020.

**Calendar 2019**: The number of instructional days and hours that children attend school. Regular days include any day that had at least 6 hours of instruction. Short days are early-release days not having at least 6 hours. Because schools within a district may have different schedules, a minimum and maximum number of instructional hours have been included for the district. Source: Kentucky. Dept. of Educ. *Original And Amended School Calendar*. Web. March 11, 2020.