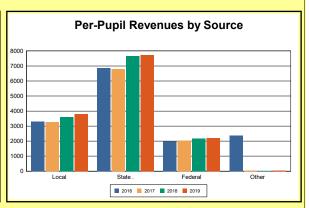

The Finance section covers both per-pupil current expenditures and per-pupil revenues by source. District data are contrasted to state averages for current expenditures by function. Revenues include federal, state, local, and other sources. Each district's fund balance percentage and end-of-year general fund balance are reported.