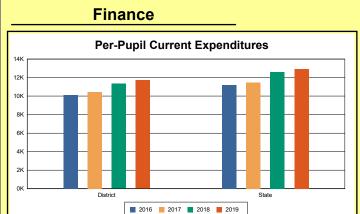

The Finance section covers both per-pupil current expenditures and per-pupil revenues by source. District data are contrasted to state averages for current expenditures by function. Revenues include federal, state, local, and other sources. Each district's fund balance percentage and end-of-year general fund balance are reported.

### **District Current Expenditures**

**Instruction**: Includes activities dealing directly with the interaction between teachers and students. The percentage of district expenditures coded to the instructional function code 1000 from funds 1, 2, 51, 310, and 320, and excluding object codes 0700-0799, 0830-0839, 0900-0949, and program codes 500-699, and 800-899.

Source: Kentucky. Dept. of Educ. FTP Server. April 14, 2020.

**Instructional Support**: Activities associated with assisting the instructional staff with the content and process of providing learning experiences for students. The percentage of district expenditures coded to function codes 2100 to 2299 from funds 1, 2, 51, 310, and 320, and excluding object codes 0700-0799, 0830-0839, 0900-0949, and program codes 500-699, and 800-899.

Source: Kentucky. Dept. of Educ. FTP Server. April 14, 2020.

**District Administration Support**: Activities associated with establishing and administering policy for operating the school district. The percentage of district expenditures coded to function codes 2300 to 2399 from funds 1, 2, 51, 310, and 320, and excluding object codes 0700-0799, 0830-0839, 0900-0949, and program codes 500-699, and 800-899.

Source: Kentucky. Dept. of Educ. FTP Server. April 14, 2020.

**School Administration Support**: Activities associated with managing the operation of a school, including activities performed by the principal, assistant principals, and other assistants. This also includes clerical staff in support of teaching and administrative duties. The percentage of school expenditures coded to function codes 2400 to 2499 from funds 1, 2, 51, 310, and 320, and excluding object codes 0700-0799, 0830-0839, 0900-0949, and program codes 500-699, and 800-899.

Source: Kentucky. Dept. of Educ. FTP Server. April 14, 2020.

**Business Support**: Activities that support other administrative and instructional functions including fiscal services, human resources, planning, and administrative information technology. The percentage of district expenditures coded to functions 2500 to 2599 from funds 1, 2, 51, 310, and 320, and excluding object codes 0700-0799, 0830-0839, 0900-0949, and program codes 500-699, and 800-899.

Source: Kentucky. Dept. of Educ. FTP Server. April 14, 2020.

**Plant Operations**: Activities associated with keeping the physical plant open, comfortable, and safe for use and with keeping the grounds, buildings, and equipment in effective working condition. The percentage of district expenditures coded to function codes 2600 to 2699 from funds 1, 2, 51, 310, and 320, and excluding object codes 0700-0799, 0830-0839, 0900-0949, and program codes 500-699, and 800-899.

Source: Kentucky. Dept. of Educ. FTP Server. April 14, 2020.

**Transportation**: Activities associated with transporting students to and from school, as provided by state and federal law. The percentage of district expenditures coded to function codes 2700 to

2900 from funds 1, 2, 51, 310, and 320, and excluding object codes 0700-0799, 0830-0839, 0900-0949, and program codes 500-699, and 800-899.

Source: Kentucky. Dept. of Educ. FTP Server. April 14, 2020.

**Food Services**: Activities associated with providing food to students and staff in a school or school district. This includes preparing and serving regular and incidental meals, lunches, or snacks in connection with school activities and food delivery. The percentage of district expenditures coded to function codes 3100 to 3900 from funds 1, 2, 51, 310, and 320, and excluding object codes 0700-0799, 0830-0839, 0900-0949, and program codes 500-699, and 800-899.

Source: Kentucky. Dept. of Educ. FTP Server. April 14, 2020.

**Fund Balance Percent**: Expenses from funds 1 and 51, object codes less than 09\*, and excluding object code 0533 from project 16M\* and object code 0280 (asterisk represents a "wild card" digit).