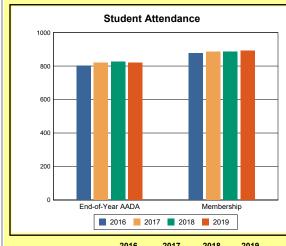

|            | Proficient | /Distinguished |      | SAP     | Growth | Transition | Star Rating |
|-----------------------------|------------|------------|----------------|------|---------|--------|------------|-------------|
| EL HILLANDON STORY          |            | Math       | Reading        | Math | Reading | Points | Points     | (Max=5)     |
| Superintendent              | Elementary | 55.3       | 58.8           | 49.0 | 60.8    | 62.2   | N/A        | 3           |
| Mike Borchers<br>525 Elm St | Middle     | 30.8       | 60.5           | 17.0 | 38.3    | 53.0   | N/A        | 3           |
| Ludlow, KY 41016            | High       | 40.4       | 48             |      | 18.2    | N/A    | 68.9       | 3           |

859-261-8210

#### **Lyon County**





|            | 2016 | 2017 | 2018 | 2019 |
|------------|------|------|------|------|
| A1 Schools | 3    | 3    | 3    | 3    |
| EOY AADA * | 802  | 819  | 825  | 820  |
| Membership | 876  | 886  | 887  | 892  |

\* End-of-Year Adjusted Average Daily Attendance

|               | Da      | ys    | Hou   | Hours |  |  |
|---------------|---------|-------|-------|-------|--|--|
|               | Regular | Short | Min   | Max   |  |  |
| Calendar 2019 | 173     | 1     | 1,130 | 1,130 |  |  |

#### **Staffing Data**

|                                           | 2017     | 2018     | 2019     |
|-------------------------------------------|----------|----------|----------|
| Classified Personnel                      | 58 (47%) | 60 (47%) | 63 (49%) |
| Certified Personnel