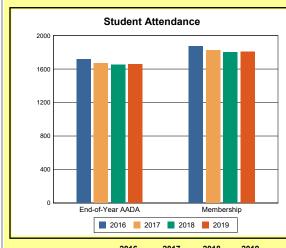

# **Adair County**

|            | 2016  | 2017  | 2018  | 2019  |
|------------|-------|-------|-------|-------|
| A1 Schools | 4     | 4     | 4     | 4     |
| EOY AADA * | 2,396 | 2,308 | 2,383 | 2,344 |
| Membership | 2,589 | 2,560 | 2,592 | 2,572 |