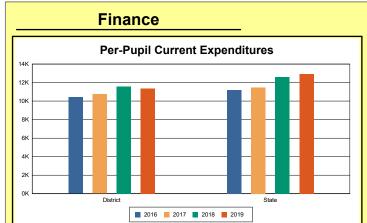

The Finance section covers both per-pupil current expenditures and per-pupil revenues by source. District data are contrasted to state averages for current expenditures by function. Revenues include federal, state, local, and other sources. Each district's fund balance percentage and end-of-year general fund balance are reported.

### **District Current Expenditures**

**Instruction**: Includes activities dealing directly with the interaction between teachers and students. The percentage of district expenditures coded to the instructional function code 1000 from funds 1, 2, 51, 310, and 320, and excluding object codes 0700-0799, 0830-0839, 0900-0949, and program codes 500-699, and 800-899.

Source: Kentucky. Dept. of Educ. FTP Server. April 14, 2020.

**Instructional Support**: Activities associated with assisting the instructional staff with the content and process of providing learning experiences for students. The percentage of district expenditures coded to function codes 2100 to 2299 from funds 1, 2, 51, 310, and 320, and excluding object codes 0700-0799, 0830-0839, 0900-0949, and program codes 500-699, and 800-899.

Source: Kentucky. Dept. of Educ. FTP Server. April 14, 2020.

**District Administration Support**: Activities associated with establishing and administering policy for operating the school district. The percentage of district expenditures coded to function codes 2300 to 2399 from funds 1, 2, 51, 310, and 320, and excluding object codes 0700-0799, 0830-0839, 0900-0949, and program codes 500-699, and 800-899.

Source: Kentucky. Dept. of Educ. FTP Server. April 14, 2020.

**School Administration Support**: Activities associated with managing the operation of a school, including activities performed by the principal, assistant principals, and other assistants. This also includes clerical staff in support of teaching and administrative duties. The percentage of school expenditures coded to function codes 2400 to 2499 from funds 1, 2, 51, 310, and 320, and excluding object codes 0700-0799, 0830-0839, 0900-0949, and program codes 500-699, and 800-899.

Source: Kentucky. Dept. of Educ. FTP Server. April 14, 2020.

**Business Support**: Activities that support other administrative and instructional functions including fiscal services, human resources, planning, and administrative information technology. The percentage of district expenditures coded to functions 2500 to 2599 from funds 1, 2, 51, 310, and 320, and excluding object codes 0700-0799, 0830-0839, 0900-0949, and program codes 500-699, and 800-899.

Source: Kentucky. Dept. of Educ. FTP Server. April 14, 2020.

**Plant Operations**: Activities associated with keeping the physical plant open, comfortable, and safe for use and with keeping the grounds, buildings, and equipment in effective working condition. The percentage of district expenditures coded to function codes 2600 to 2699 from funds 1, 2, 51, 310, and 320, and excluding object codes 0700-0799, 0830-0839, 0900-0949, and program codes 500-699, and 800-899.

Source: Kentucky. Dept. of Educ. FTP Server. April 14, 2020.

**Transportation**: Activities associated with transporting students to and from school, as provided by state and federal law. The percentage of district expenditures coded to function codes 2700 to

2900 from funds 1, 2, 51, 310, and 320, and excluding object codes 0700-0799, 0830-0839, 0900-0949, and program codes 500-699, and 800-899.

Source: Kentucky. Dept. of Educ. FTP Server. April 14, 2020.

**Food Services**: Activities associated with providing food to students and staff in a school or school district. This includes preparing and serving regular and incidental meals, lunches, or snacks in connection with school activities and food delivery. The percentage of district expenditures coded to function codes 3100 to 3900 from funds 1, 2, 51, 310, and 320, and excluding object codes 0700-0799, 0830-0839, 0900-0949, and program codes 500-699, and 800-899.