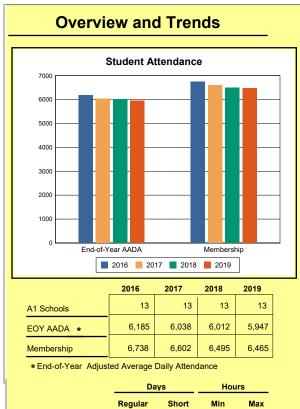

The Overview and Trends section provides data on school membership, end-of-year adjusted average daily attendance, student demographics, educational attainment, and school discipline. The data are provided in raw numbers and, where appropriate, percentages.

## **Overview And Trends**

**A1 Schools**: The number of schools under administrative control of a principal and eligible to establish a school-based decision-making council. An A1 school is not a program operated by or as a part of another school.

Source: Kentucky. Dept. of Educ. School Report Card. Web. March 15, 2020.

**EOY AADA**: According to KRS 157.320(1), the end-of-year adjusted average daily attendance (EOY AADA) is determined by the aggregate days attended by pupils in a public school, adjusted

for weather-related low-attendance days, if applicable, divided by the actual number of days the school is in session, after the 5 days with the lowest attendance have been deducted. Source: Kentucky. Dept. of Educ. *FY2018-2019 Final SEEK*. Web. March 5, 2020.

**Membership**: Membership, which is a count of students enrolled as of the last day of school, is reported twice in the Overview and Trends section of the report. Membership data under the student attendance bar graph include self-contained exceptional children but do not include preschool students.

Source: Kentucky. Dept. of Educ. Historical SAAR Data. Web. March 11, 2020.

**Calendar 2019**: The number of instructional days and hours that children attend school. Regular days include any day that had at least 6 hours of instruction. Short days are early-release days not having at least 6 hours. Because schools within a district may have different schedules, a minimum and maximum number of instructional hours have been included for the district. Source: Kentucky. Dept. of Educ. *Original And Amended School Calendar*. Web. March 11, 2020.