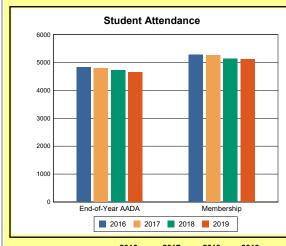

# **Adair County**

|            | 2016  | 2017  | 2018  | 2019  |
|------------|-------|-------|-------|-------|
| A1 Schools | 4     | 4     | 4     | 4     |
| EOY AADA * | 2,396 | 2,308 | 2,383 | 2,344 |
| Membership | 2,589 | 2,560 | 2,592 | 2,572 |