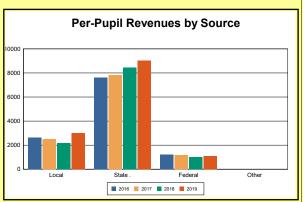

# **Adair County**

|            | 2016  | 2017  | 2018  | 2019  |
|------------|-------|-------|-------|-------|
| A1 Schools | 4     | 4     | 4     | 4     |
| EOY AADA * | 2,396 | 2,308 | 2,383 | 2,344 |
| Membership | 2,589 | 2,560 | 2,592 | 2,572 |

# **Demographic Profile**

(69%)

(70%)

(72%)

2016

Free & Reduced Lunch

(67%)

| Homeless          | 101   | (4%)  | 40    | (2%)  | 35    | (1%)   | 26    | (1%)  |
|-------------------|-------|-------|-------|-------|-------|--------|-------|-------|
| _EP               | 21    | (1%)  | 18    | (1%)  | 34    | (1%)   | 40    | (2%)  |
| Migrant           | 70    | (3%)  | 70    | (3%)  | 83    | (3%)   | 59    | (2%)  |
| Exceptional Child | 312   | (12%) | 314   | (12%) | 335   | (13%)  | 322   | (13%) |
| Membership        |       |       |       |       |       |        |       |       |
| Preschool         | 68    | (3%)  | 97    | (4%)  | 103   | (4%)   | 81    | (3%)  |
| K-5               | 1,204 | (45%) | 1,172 | (44%) | 1,171 | (43%)  | 1,162 | (44%) |
| 6-8               | 592   | (22%) | 595   | (22%) | 577   | (21%)  | 608   | (23%) |
| 9-12              | 793   | (30%) | 791   | (30%) | 842   | (31%)  | 801   | (30%) |
| Race              |       |       |       |       |       |        |       |       |
| Cauc/White        | 2,354 | (91%) | 2,305 | (90%) | 2,303 | (89%)  | 2,295 | (89%) |
| Black             | 47    | (2%)  | 44    | (2%)  | 57    | (2%)   | 50    | (2%)  |
| Hispanic          | 103   | (4%)  | 108   | (4%)  | 126   | (5%)   | 121   | (5%)  |
| Other             | 85    | (3%)  | 103   | (4%)  | 106   | (4%)   | 106   | (4%)  |
| Attainment        |       |       |       |       |       |        |       |       |
| Grad Rate         |       | (99%) |       | (97%) |       | (98%)  |       | (96%) |
| Grads 4 Years     |       | 202   |       | 186   |       | 198    |       | 176   |
| Grads IEP         |       | 0     |       | 0     |       | 1      |       | 0     |
| Grads 4+          |       | 2     |       | 0     |       | 1      |       | 2     |
| Alt Diploma       |       | 0     |       | 0     |       | 1      |       | 5     |
| Retention Rate    |       | (1%)  |       | -%    |       | -%     |       | -%    |
| Dropout Rate      |       | (-%)  |       | (-%)  | (     | (0.0%) |       | (-%)  |
| Dropouts          |       | 2     |       | 1     |       | 0      |       | 2     |
| Discipline        |       |       |       |       |       |        |       |       |
| Expulsions        |       | 2     |       | 2     |       | 0      |       | 1     |
| Suspensions       |       | 302   |       | 246   |       | 272    |       | 296   |