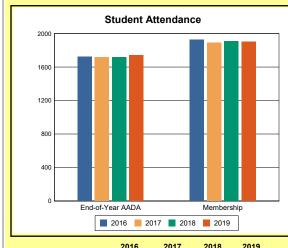

# **Adair County**

|            | 2016  | 2017  | 2018  | 2019  |
|------------|-------|-------|-------|-------|
| A1 Schools | 4     | 4     | 4     | 4     |
| EOY AADA * | 2,396 | 2,308 | 2,383 | 2,344 |
| Membership | 2,589 | 2,560 | 2,592 | 2,572 |

<sup>\*</sup> End-of-Year Adjusted Average Daily Attendance

|               | Da      | ys    | Hours |       |  |
|---------------|---------|-------|-------|-------|--|
|               | Regular | Short | Min   | Max   |  |
| Calendar 2019 | 143     | 29    | 1,083 | 1,083 |  |