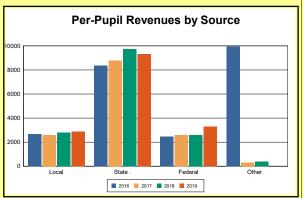

The Finance section covers both per-pupil current expenditures and per-pupil revenues by source. District data are contrasted to state averages for current expenditures by function. Revenues include federal, state, local, and other sources. Each district's fund balance percentage and end-of-year general fund balance are reported.

Source: Kentucky Dept. of Educ. FY2018-19 SEEK Final Summary Data. Web. April 15, 2020.

**SEEK Distribution**: The Support Education Excellence in Kentucky (SEEK) funding formula was enacted as part of the 1990 Kentucky Education Reform Act and is distributed on a per-pupil basis (known as the guaranteed base). Districts receive additional funds (called add-ons) for at-risk students, exceptional students, home and hospital instruction, students with limited English proficiency, and transportation.

Source: Kentucky Dept. of Educ. FY2018-19 SEEK Final Summary Data. Web. April 15, 2020.