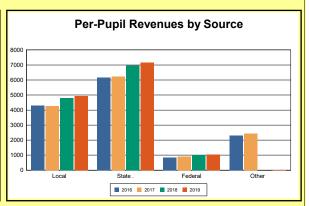

The Finance section covers both per-pupil current expenditures and per-pupil revenues by source. District data are contrasted to state averages for current expenditures by function. Revenues include federal, state, local, and other sources. Each district's fund balance percentage and end-of-year general fund balance are reported.

### **2019 Tax Rates And Revenues**

**Real Estate Property Tax**: The local property tax rate per \$100 of assessed value of land, buildings, and improvements, including real property of public service corporations. The rate shown is the total real estate tax rate and includes the original growth nickel, equalized growth nickel, recallable nickel, and equalized facility funding nickel if levied by a district. Source: Kentucky. Dept. of Educ. *FY2018-19 Local District Tax Levies*. Web. April 15, 2020.

Source: Kentucky, Dept. of Educ. FY2018-19 Local District Tax Levies. Web. April 15, 2020.

**Per-Pupil Assessment**: Assessment divided by EOY AADA with growth. The assessment contains property valuations for real estate, personal property, public service real estate, public service personal property, and motor vehicles. The assessment is certified to the Kentucky Department of Education by the Department of Revenue.

Source: Kentucky Dept. of Educ. FY2018-19 SEEK Final Summary Data. Web. April 15, 2020.

**SEEK Distribution**: The Support Education Excellence in Kentucky (SEEK) funding formula was enacted as part of the 1990 Kentucky Education Reform Act and is distributed on a per-pupil basis (known as the guaranteed base). Districts receive additional funds (called add-ons) for at-risk students, exceptional students, home and hospital instruction, students with limited English proficiency, and transportation.

Source: Kentucky Dept. of Educ. FY2018-19 SEEK Final Summary Data. Web. April 15, 2020.