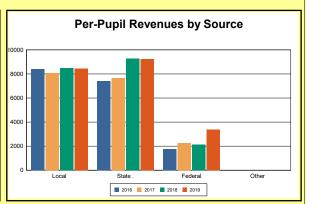

The Finance section covers both per-pupil current expenditures and per-pupil revenues by source. District data are contrasted to state averages for current expenditures by function. Revenues include federal, state, local, and other sources. Each district's fund balance percentage and end-of-year general fund balance are reported.

Source: Kentucky Dept. of Educ. FY2018-19 SEEK Final Summary Data. Web. April 15, 2020.

**SEEK Distribution**: The Support Education Excellence in Kentucky (SEEK) funding formula was enacted as part of the 1990 Kentucky Education Reform Act and is distributed on a per-pupil basis (known as the guaranteed base). Districts receive additional funds (called add-ons) for at-risk students, exceptional students, home and hospital instruction, students with limited English proficiency, and transportation.

Source: Kentucky Dept. of Educ. FY2018-19 SEEK Final Summary Data. Web. April 15, 2020.