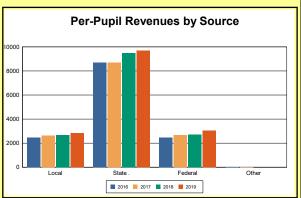

The Finance section covers both per-pupil current expenditures and per-pupil revenues by source. District data are contrasted to state averages for current expenditures by function. Revenues include federal, state, local, and other sources. Each district's fund balance percentage and end-of-year general fund balance are reported.

Source: Kentucky Dept. of Educ. FY2018-19 SEEK Final Summary Data. Web. April 15, 2020.

**SEEK Distribution**: The Support Education Excellence in Kentucky (SEEK) funding formula was enacted as part of the 1990 Kentucky Education Reform Act and is distributed on a per-pupil basis (known as the guaranteed base). Districts receive additional funds (called add-ons) for at-risk students, exceptional students, home and hospital instruction, students with limited English proficiency, and transportation.

Source: Kentucky Dept. of Educ. FY2018-19 SEEK Final Summary Data. Web. April 15, 2020.