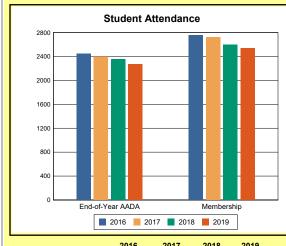

The Overview and Trends section provides data on school membership, end-of-year adjusted average daily attendance, student demographics, educational attainment, and school discipline. The data are provided in raw numbers and, where appropriate, percentages.

**Membership**: Membership, which is a count of students enrolled as of the last day of school, is reported twice in the Overview and Trends section of the report. Membership data under the student attendance bar graph include self-contained exceptional children but do not include preschool students.