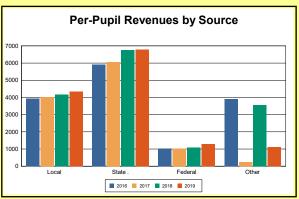

The Finance section covers both per-pupil current expenditures and per-pupil revenues by source. District data are contrasted to state averages for current expenditures by function. Revenues include federal, state, local, and other sources. Each district's fund balance percentage and end-of-year general fund balance are reported.

Source: Kentucky Dept. of Educ. FY2018-19 SEEK Final Summary Data. Web. April 15, 2020.

**SEEK Distribution**: The Support Education Excellence in Kentucky (SEEK) funding formula was enacted as part of the 1990 Kentucky Education Reform Act and is distributed on a per-pupil basis (known as the guaranteed base). Districts receive additional funds (called add-ons) for at-risk students, exceptional students, home and hospital instruction, students with limited English proficiency, and transportation.

Source: Kentucky Dept. of Educ. FY2018-19 SEEK Final Summary Data. Web. April 15, 2020.