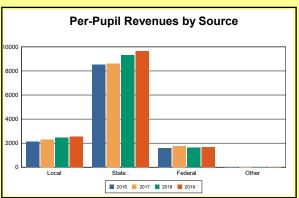

The Finance section covers both per-pupil current expenditures and per-pupil revenues by source. District data are contrasted to state averages for current expenditures by function. Revenues include federal, state, local, and other sources. Each district's fund balance percentage and end-of-year general fund balance are reported.

Source: Kentucky Dept. of Educ. FY2018-19 SEEK Final Summary Data. Web. April 15, 2020.

**SEEK Distribution**: The Support Education Excellence in Kentucky (SEEK) funding formula was enacted as part of the 1990 Kentucky Education Reform Act and is distributed on a per-pupil basis (known as the guaranteed base). Districts receive additional funds (called add-ons) for at-risk students, exceptional students, home and hospital instruction, students with limited English proficiency, and transportation.