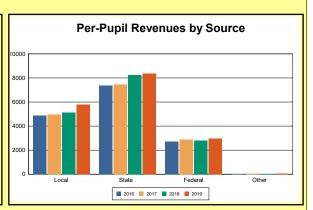

The Finance section covers both per-pupil current expenditures and per-pupil revenues by source. District data are contrasted to state averages for current expenditures by function. Revenues include federal, state, local, and other sources. Each district's fund balance percentage and end-of-year general fund balance are reported.