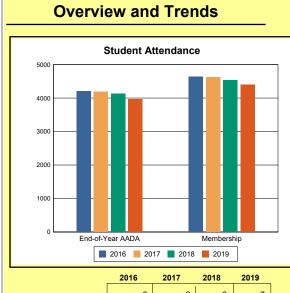

The Overview and Trends section provides data on school membership, end-of-year adjusted average daily attendance, student demographics, educational attainment, and school discipline. The data are provided in raw numbers and, where appropriate, percentages.

**Membership**: Membership, which is a count of students enrolled as of the last day of school, is reported twice in the Overview and Trends section of the report. Membership data under the student attendance bar graph include self-contained exceptional children but do not include preschool students.

# **Adair County**

|            | 2016  | 2017  | 2018  | 2019  |
|------------|-------|-------|-------|-------|
| A1 Schools | 4     | 4     | 4     | 4     |
| EOY AADA * | 2,396 | 2,308 | 2,383 | 2,344 |
| Membership | 2,589 | 2,560 | 2,592 | 2,572 |