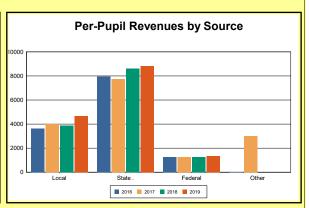

The Finance section covers both per-pupil current expenditures and per-pupil revenues by source. District data are contrasted to state averages for current expenditures by function. Revenues include federal, state, local, and other sources. Each district's fund balance percentage and end-of-year general fund balance are reported.

Source: Kentucky Dept. of Educ. FY2018-19 SEEK Final Summary Data. Web. April 15, 2020.

**SEEK Distribution**: The Support Education Excellence in Kentucky (SEEK) funding formula was enacted as part of the 1990 Kentucky Education Reform Act and is distributed on a per-pupil basis (known as the guaranteed base). Districts receive additional funds (called add-ons) for at-risk students, exceptional students, home and hospital instruction, students with limited English proficiency, and transportation.

Source: Kentucky Dept. of Educ. FY2018-19 SEEK Final Summary Data. Web. April 15, 2020.