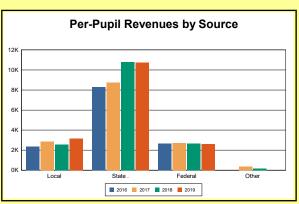

The Finance section covers both per-pupil current expenditures and per-pupil revenues by source. District data are contrasted to state averages for current expenditures by function. Revenues include federal, state, local, and other sources. Each district's fund balance percentage and end-of-year general fund balance are reported.

Source: Kentucky Dept. of Educ. FY2018-19 SEEK Final Summary Data. Web. April 15, 2020.

**SEEK Distribution**: The Support Education Excellence in Kentucky (SEEK) funding formula was enacted as part of the 1990 Kentucky Education Reform Act and is distributed on a per-pupil basis (known as the guaranteed base). Districts receive additional funds (called add-ons) for at-risk students, exceptional students, home and hospital instruction, students with limited English proficiency, and transportation.

Source: Kentucky Dept. of Educ. FY2018-19 SEEK Final Summary Data. Web. April 15, 2020.