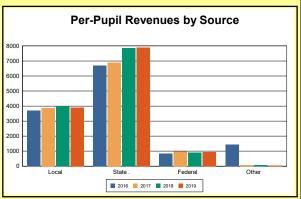

The Finance section covers both per-pupil current expenditures and per-pupil revenues by source. District data are contrasted to state averages for current expenditures by function. Revenues include federal, state, local, and other sources. Each district's fund balance percentage and end-of-year general fund balance are reported.

Source: Kentucky Dept. of Educ. FY2018-19 SEEK Final Summary Data. Web. April 15, 2020.

**SEEK Distribution**: The Support Education Excellence in Kentucky (SEEK) funding formula was enacted as part of the 1990 Kentucky Education Reform Act and is distributed on a per-pupil basis (known as the guaranteed base). Districts receive additional funds (called add-ons) for at-risk students, exceptional students, home and hospital instruction, students with limited English proficiency, and transportation.