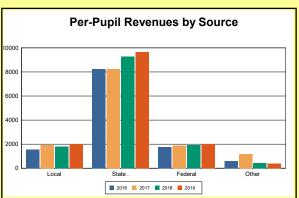

The Finance section covers both per-pupil current expenditures and per-pupil revenues by source. District data are contrasted to state averages for current expenditures by function. Revenues include federal, state, local, and other sources. Each district's fund balance percentage and end-of-year general fund balance are reported.

Source: Kentucky Dept. of Educ. FY2018-19 SEEK Final Summary Data. Web. April 15, 2020.

**SEEK Distribution**: The Support Education Excellence in Kentucky (SEEK) funding formula was enacted as part of the 1990 Kentucky Education Reform Act and is distributed on a per-pupil basis (known as the guaranteed base). Districts receive additional funds (called add-ons) for at-risk students, exceptional students, home and hospital instruction, students with limited English proficiency, and transportation.

Source: Kentucky Dept. of Educ. FY2018-19 SEEK Final Summary Data. Web. April 15, 2020.