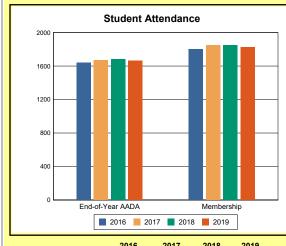

The Overview and Trends section provides data on school membership, end-of-year adjusted average daily attendance, student demographics, educational attainment, and school discipline. The data are provided in raw numbers and, where appropriate, percentages.

**Membership**: Membership, which is a count of students enrolled as of the last day of school, is reported twice in the Overview and Trends section of the report. Membership data under the student attendance bar graph include self-contained exceptional children but do not include preschool students.

# **Adair County**

|            | 2016  | 2017  | 2018  | 2019  |
|------------|-------|-------|-------|-------|
| A1 Schools | 4     | 4     | 4     | 4     |
| EOY AADA * | 2,396 | 2,308 | 2,383 | 2,344 |
| Membership | 2,589 | 2,560 | 2,592 | 2,572 |

<sup>\*</sup> End-of-Year Adjusted Average Daily Attendance

|               | Da      | ys    | Hours |       |  |
|---------------|---------|-------|-------|-------|--|
|               | Regular | Short | Min   | Max   |  |
| Calendar 2019 | 143     | 29    | 1,083 | 1,083 |  |