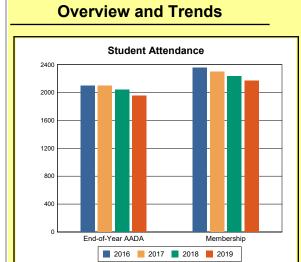

The Overview and Trends section provides data on school membership, end-of-year adjusted average daily attendance, student demographics, educational attainment, and school discipline. The data are provided in raw numbers and, where appropriate, percentages.

**Membership**: Membership, which is a count of students enrolled as of the last day of school, is reported twice in the Overview and Trends section of the report. Membership data under the student attendance bar graph include self-contained exceptional children but do not include preschool students.