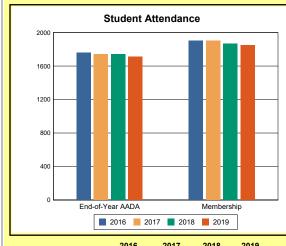

The Overview and Trends section provides data on school membership, end-of-year adjusted average daily attendance, student demographics, educational attainment, and school discipline. The data are provided in raw numbers and, where appropriate, percentages.

Source: Kentucky. Dept. of Educ. School Report Card. Web. March 15, 2020.

**EOY AADA**: According to KRS 157.320(1), the end-of-year adjusted average daily attendance (EOY AADA) is determined by the aggregate days attended by pupils in a public school, adjusted

for weather-related low-attendance days, if applicable, divided by the actual number of days the school is in session, after the 5 days with the lowest attendance have been deducted. Source: Kentucky. Dept. of Educ. *FY2018-2019 Final SEEK*. Web. March 5, 2020.

**Membership**: Membership, which is a count of students enrolled as of the last day of school, is reported twice in the Overview and Trends section of the report. Membership data under the student attendance bar graph include self-contained exceptional children but do not include preschool students.

Source: Kentucky. Dept. of Educ. Historical SAAR Data. Web. March 11, 2020.

**Calendar 2019**: The number of instructional days and hours that children attend school. Regular days include any day that had at least 6 hours of instruction. Short days are early-release days not having at least 6 hours. Because schools within a district may have different schedules, a minimum and maximum number of instructional hours have been included for the district. Source: Kentucky. Dept. of Educ. *Original And Amended School Calendar*. Web. March 11, 2020.

# **Adair County**

|            | 2016  | 2017  | 2018  | 2019  |
|------------|-------|-------|-------|-------|
| A1 Schools | 4     | 4     | 4     | 4     |
| EOY AADA * | 2,396 | 2,308 | 2,383 | 2,344 |
| Membership | 2,589 | 2,560 | 2,592 | 2,572 |