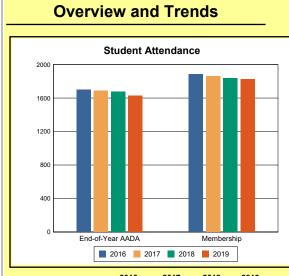

The Overview and Trends section provides data on school membership, end-of-year adjusted average daily attendance, student demographics, educational attainment, and school discipline. The data are provided in raw numbers and, where appropriate, percentages.

**Membership**: Membership, which is a count of students enrolled as of the last day of school, is reported twice in the Overview and Trends section of the report. Membership data under the student attendance bar graph include self-contained exceptional children but do not include preschool students.