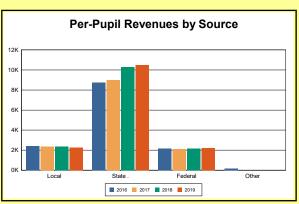

The Finance section covers both per-pupil current expenditures and per-pupil revenues by source. District data are contrasted to state averages for current expenditures by function. Revenues include federal, state, local, and other sources. Each district's fund balance percentage and end-of-year general fund balance are reported.

Source: Kentucky Dept. of Educ. FY2018-19 SEEK Final Summary Data. Web. April 15, 2020.

**SEEK Distribution**: The Support Education Excellence in Kentucky (SEEK) funding formula was enacted as part of the 1990 Kentucky Education Reform Act and is distributed on a per-pupil basis (known as the guaranteed base). Districts receive additional funds (called add-ons) for at-risk students, exceptional students, home and hospital instruction, students with limited English proficiency, and transportation.

Source: Kentucky Dept. of Educ. FY2018-19 SEEK Final Summary Data. Web. April 15, 2020.