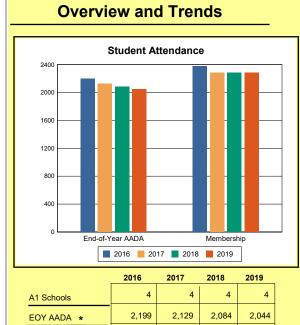

The Overview and Trends section provides data on school membership, end-of-year adjusted average daily attendance, student demographics, educational attainment, and school discipline. The data are provided in raw numbers and, where appropriate, percentages.

## **Overview And Trends**

**A1 Schools**: The number of schools under administrative control of a principal and eligible to establish a school-based decision-making council. An A1 school is not a program operated by or as a part of another school.

Source: Kentucky. Dept. of Educ. School Report Card. Web. March 15, 2020.

**EOY AADA**: According to KRS 157.320(1), the end-of-year adjusted average daily attendance (EOY AADA) is determined by the aggregate days attended by pupils in a public school, adjusted

for weather-related low-attendance days, if applicable, divided by the actual number of days the school is in session, after the 5 days with the lowest attendance have been deducted. Source: Kentucky. Dept. of Educ. *FY2018-2019 Final SEEK*. Web. March 5, 2020.

**Membership**: Membership, which is a count of students enrolled as of the last day of school, is reported twice in the Overview and Trends section of the report. Membership data under the student attendance bar graph include self-contained exceptional children but do not include preschool students.

# **Adair County**

|            | 2016  | 2017  | 2018  | 2019  |
|------------|-------|-------|-------|-------|
| A1 Schools | 4     | 4     | 4     | 4     |
| EOY AADA * | 2,396 | 2,308 | 2,383 | 2,344 |
| Membership | 2,589 | 2,560 | 2,592 | 2,572 |