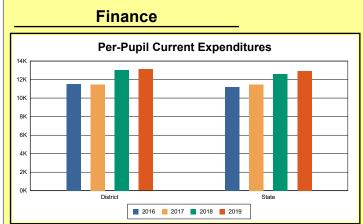

The Finance section covers both per-pupil current expenditures and per-pupil revenues by source. District data are contrasted to state averages for current expenditures by function. Revenues include federal, state, local, and other sources. Each district's fund balance percentage and end-of-year general fund balance are reported.

### **District Current Expenditures**

**Instruction**: Includes activities dealing directly with the interaction between teachers and students. The percentage of district expenditures coded to the instructional function code 1000 from funds 1, 2, 51, 310, and 320, and excluding object codes 0700-0799, 0830-0839, 0900-0949, and program codes 500-699, and 800-899.

Source: Kentucky. Dept. of Educ. FTP Server. April 14, 2020.

**Instructional Support**: Activities associated with assisting the instructional staff with the content and process of providing learning experiences for students. The percentage of district expenditures coded to function codes 2100 to 2299 from funds 1, 2, 51, 310, and 320, and excluding object codes 0700-0799, 0830-0839, 0900-0949, and program codes 500-699, and 800-899.

Source: Kentucky. Dept. of Educ. FTP Server. April 14, 2020.

**District Administration Support**: Activities associated with establishing and administering policy for operating the school district. The percentage of district expenditures coded to function codes 2300 to 2399 from funds 1, 2, 51, 310, and 320, and excluding object codes 0700-0799, 0830-0839, 0900-0949, and program codes 500-699, and 800-899.

Source: Kentucky. Dept. of Educ. FTP Server. April 14, 2020.

**School Administration Support**: Activities associated with managing the operation of a school, including activities performed by the principal, assistant principals, and other assistants. This also includes clerical staff in support of teaching and administrative duties. The percentage of school expenditures coded to function codes 2400 to 2499 from funds 1, 2, 51, 310, and 320, and excluding object codes 0700-0799, 0830-0839, 0900-0949, and program codes 500-699, and 800-899.

Source: Kentucky. Dept. of Educ. FTP Server. April 14, 2020.

**Business Support**: Activities that support other administrative and instructional functions including fiscal services, human resources, planning, and administrative information technology. The percentage of district expenditures coded to functions 2500 to 2599 from funds 1, 2, 51, 310, and 320, and excluding object codes 0700-0799, 0830-0839, 0900-0949, and program codes 500-699, and 800-899.

Source: Kentucky. Dept. of Educ. FTP Server. April 14, 2020.

**Plant Operations**: Activities associated with keeping the physical plant open, comfortable, and safe for use and with keeping the grounds, buildings, and equipment in effective working condition. The percentage of district expenditures coded to function codes 2600 to 2699 from funds 1, 2, 51, 310, and 320, and excluding object codes 0700-0799, 0830-0839, 0900-0949, and program codes 500-699, and 800-899.

Source: Kentucky. Dept. of Educ. FTP Server. April 14, 2020.

**Transportation**: Activities associated with transporting students to and from school, as provided by state and federal law. The percentage of district expenditures coded to function codes 2700 to

2900 from funds 1, 2, 51, 310, and 320, and excluding object codes 0700-0799, 0830-0839, 0900-0949, and program codes 500-699, and 800-899.

Source: Kentucky. Dept. of Educ. FTP Server. April 14, 2020.

**Food Services**: Activities associated with providing food to students and staff in a school or school district. This includes preparing and serving regular and incidental meals, lunches, or snacks in connection with school activities and food delivery. The percentage of district expenditures coded to function codes 3100 to 3900 from funds 1, 2, 51, 310, and 320, and excluding object codes 0700-0799, 0830-0839, 0900-0949, and program codes 500-699, and 800-899.

Source: Kentucky. Dept. of Educ. FTP Server. April 14, 2020.

**Fund Balance Percent**: Expenses from funds 1 and 51, object codes less than 09\*, and excluding object code 0533 from project 16M\* and object code 0280 (asterisk represents a "wild card" digit).