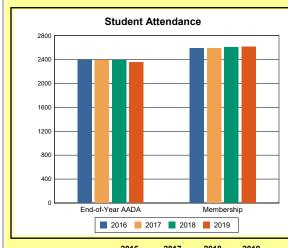

# **Adair County**

|            | 2016  | 2017  | 2018  | 2019  |
|------------|-------|-------|-------|-------|
| A1 Schools | 4     | 4     | 4     | 4     |
| EOY AADA * | 2,396 | 2,308 | 2,383 | 2,344 |
| Membership | 2,589 | 2,560 | 2,592 | 2,572 |