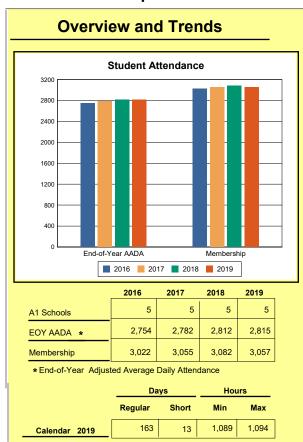

## **Overview And Trends**

**A1 Schools**: The number of schools under administrative control of a principal and eligible to establish a school-based decision-making council. An A1 school is not a program operated by or as a part of another school.

Source: Kentucky. Dept. of Educ. School Report Card. Web. March 15, 2020.

**EOY AADA**: According to KRS 157.320(1), the end-of-year adjusted average daily attendance (EOY AADA) is determined by the aggregate days attended by pupils in a public school, adjusted

for weather-related low-attendance days, if applicable, divided by the actual number of days the school is in session, after the 5 days with the lowest attendance have been deducted. Source: Kentucky. Dept. of Educ. *FY2018-2019 Final SEEK*. Web. March 5, 2020.

**Membership**: Membership, which is a count of students enrolled as of the last day of school, is reported twice in the Overview and Trends section of the report. Membership data under the student attendance bar graph include self-contained exceptional children but do not include preschool students.

Source: Kentucky. Dept. of Educ. Historical SAAR Data. Web. March 11, 2020.

**Calendar 2019**: The number of instructional days and hours that children attend school. Regular days include any day that had at least 6 hours of instruction. Short days are early-release days not having at least 6 hours. Because schools within a district may have different schedules, a minimum and maximum number of instructional hours have been included for the district. Source: Kentucky. Dept. of Educ. *Original And Amended School Calendar*. Web. March 11, 2020.