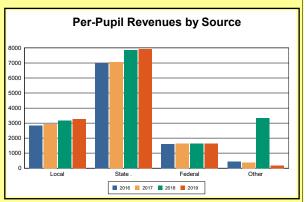

The Finance section covers both per-pupil current expenditures and per-pupil revenues by source. District data are contrasted to state averages for current expenditures by function. Revenues include federal, state, local, and other sources. Each district's fund balance percentage and end-of-year general fund balance are reported.

Source: Kentucky Dept. of Educ. FY2018-19 SEEK Final Summary Data. Web. April 15, 2020.

**SEEK Distribution**: The Support Education Excellence in Kentucky (SEEK) funding formula was enacted as part of the 1990 Kentucky Education Reform Act and is distributed on a per-pupil basis (known as the guaranteed base). Districts receive additional funds (called add-ons) for at-risk students, exceptional students, home and hospital instruction, students with limited English proficiency, and transportation.

Source: Kentucky Dept. of Educ. FY2018-19 SEEK Final Summary Data. Web. April 15, 2020.