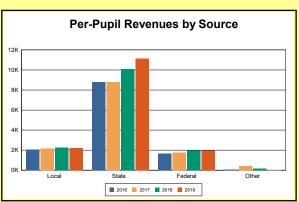

The Finance section covers both per-pupil current expenditures and per-pupil revenues by source. District data are contrasted to state averages for current expenditures by function. Revenues include federal, state, local, and other sources. Each district's fund balance percentage and end-of-year general fund balance are reported.

Source: Kentucky Dept. of Educ. FY2018-19 SEEK Final Summary Data. Web. April 15, 2020.

**SEEK Distribution**: The Support Education Excellence in Kentucky (SEEK) funding formula was enacted as part of the 1990 Kentucky Education Reform Act and is distributed on a per-pupil basis (known as the guaranteed base). Districts receive additional funds (called add-ons) for at-risk students, exceptional students, home and hospital instruction, students with limited English proficiency, and transportation.

Source: Kentucky Dept. of Educ. FY2018-19 SEEK Final Summary Data. Web. April 15, 2020.