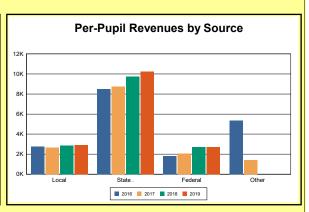

The Finance section covers both per-pupil current expenditures and per-pupil revenues by source. District data are contrasted to state averages for current expenditures by function. Revenues include federal, state, local, and other sources. Each district's fund balance percentage and end-of-year general fund balance are reported.

Source: Kentucky Dept. of Educ. FY2018-19 SEEK Final Summary Data. Web. April 15, 2020.

**SEEK Distribution**: The Support Education Excellence in Kentucky (SEEK) funding formula was enacted as part of the 1990 Kentucky Education Reform Act and is distributed on a per-pupil basis (known as the guaranteed base). Districts receive additional funds (called add-ons) for at-risk students, exceptional students, home and hospital instruction, students with limited English proficiency, and transportation.