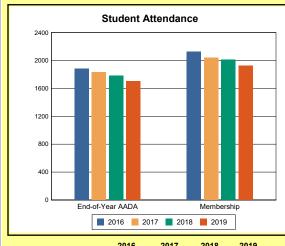

The Overview and Trends section provides data on school membership, end-of-year adjusted average daily attendance, student demographics, educational attainment, and school discipline. The data are provided in raw numbers and, where appropriate, percentages.

Source: Kentucky. Dept. of Educ. School Report Card. Web. March 15, 2020.

**EOY AADA**: According to KRS 157.320(1), the end-of-year adjusted average daily attendance (EOY AADA) is determined by the aggregate days attended by pupils in a public school, adjusted

for weather-related low-attendance days, if applicable, divided by the actual number of days the school is in session, after the 5 days with the lowest attendance have been deducted. Source: Kentucky. Dept. of Educ. *FY2018-2019 Final SEEK*. Web. March 5, 2020.

**Membership**: Membership, which is a count of students enrolled as of the last day of school, is reported twice in the Overview and Trends section of the report. Membership data under the student attendance bar graph include self-contained exceptional children but do not include preschool students.

Source: Kentucky. Dept. of Educ. Historical SAAR Data. Web. March 11, 2020.

**Calendar 2019**: The number of instructional days and hours that children attend school. Regular days include any day that had at least 6 hours of instruction. Short days are early-release days not having at least 6 hours. Because schools within a district may have different schedules, a minimum and maximum number of instructional hours have been included for the district. Source: Kentucky. Dept. of Educ. *Original And Amended School Calendar*. Web. March 11, 2020.