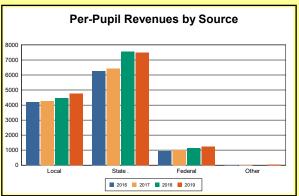

The Finance section covers both per-pupil current expenditures and per-pupil revenues by source. District data are contrasted to state averages for current expenditures by function. Revenues include federal, state, local, and other sources. Each district's fund balance percentage and end-of-year general fund balance are reported.

Source: Kentucky Dept. of Educ. FY2018-19 SEEK Final Summary Data. Web. April 15, 2020.

**SEEK Distribution**: The Support Education Excellence in Kentucky (SEEK) funding formula was enacted as part of the 1990 Kentucky Education Reform Act and is distributed on a per-pupil basis (known as the guaranteed base). Districts receive additional funds (called add-ons) for at-risk students, exceptional students, home and hospital instruction, students with limited English proficiency, and transportation.

Source: Kentucky Dept. of Educ. FY2018-19 SEEK Final Summary Data. Web. April 15, 2020.