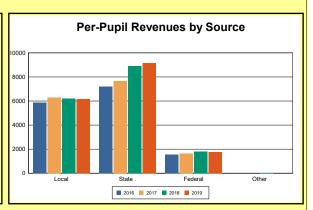

The Finance section covers both per-pupil current expenditures and per-pupil revenues by source. District data are contrasted to state averages for current expenditures by function. Revenues include federal, state, local, and other sources. Each district's fund balance percentage and end-of-year general fund balance are reported.

Source: Kentucky Dept. of Educ. FY2018-19 SEEK Final Summary Data. Web. April 15, 2020.

**SEEK Distribution**: The Support Education Excellence in Kentucky (SEEK) funding formula was enacted as part of the 1990 Kentucky Education Reform Act and is distributed on a per-pupil basis (known as the guaranteed base). Districts receive additional funds (called add-ons) for at-risk students, exceptional students, home and hospital instruction, students with limited English proficiency, and transportation.

Source: Kentucky Dept. of Educ. FY2018-19 SEEK Final Summary Data. Web. April 15, 2020.