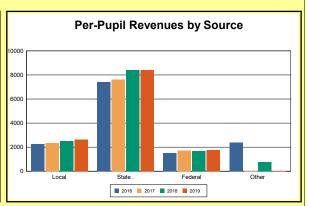

The Finance section covers both per-pupil current expenditures and per-pupil revenues by source. District data are contrasted to state averages for current expenditures by function. Revenues include federal, state, local, and other sources. Each district's fund balance percentage and end-of-year general fund balance are reported.

Source: Kentucky Dept. of Educ. FY2018-19 SEEK Final Summary Data. Web. April 15, 2020.

**SEEK Distribution**: The Support Education Excellence in Kentucky (SEEK) funding formula was enacted as part of the 1990 Kentucky Education Reform Act and is distributed on a per-pupil basis (known as the guaranteed base). Districts receive additional funds (called add-ons) for at-risk students, exceptional students, home and hospital instruction, students with limited English proficiency, and transportation.

Source: Kentucky Dept. of Educ. FY2018-19 SEEK Final Summary Data. Web. April 15, 2020.