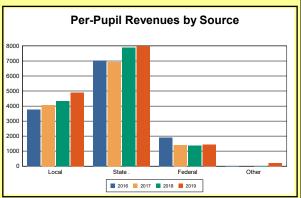

The Finance section covers both per-pupil current expenditures and per-pupil revenues by source. District data are contrasted to state averages for current expenditures by function. Revenues include federal, state, local, and other sources. Each district's fund balance percentage and end-of-year general fund balance are reported.

Source: Kentucky Dept. of Educ. FY2018-19 SEEK Final Summary Data. Web. April 15, 2020.

**SEEK Distribution**: The Support Education Excellence in Kentucky (SEEK) funding formula was enacted as part of the 1990 Kentucky Education Reform Act and is distributed on a per-pupil basis (known as the guaranteed base). Districts receive additional funds (called add-ons) for at-risk students, exceptional students, home and hospital instruction, students with limited English proficiency, and transportation.

Source: Kentucky Dept. of Educ. FY2018-19 SEEK Final Summary Data. Web. April 15, 2020.