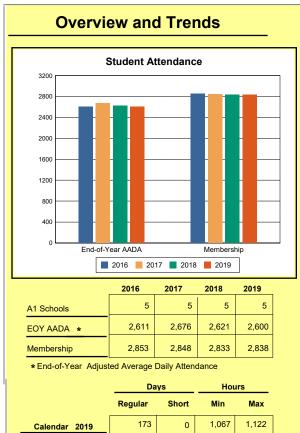

The Overview and Trends section provides data on school membership, end-of-year adjusted average daily attendance, student demographics, educational attainment, and school discipline. The data are provided in raw numbers and, where appropriate, percentages.

**Membership**: Membership, which is a count of students enrolled as of the last day of school, is reported twice in the Overview and Trends section of the report. Membership data under the student attendance bar graph include self-contained exceptional children but do not include preschool students.

Source: Kentucky. Dept. of Educ. Historical SAAR Data. Web. March 11, 2020.

**Calendar 2019**: The number of instructional days and hours that children attend school. Regular days include any day that had at least 6 hours of instruction. Short days are early-release days not having at least 6 hours. Because schools within a district may have different schedules, a minimum and maximum number of instructional hours have been included for the district. Source: Kentucky. Dept. of Educ. *Original And Amended School Calendar*. Web. March 11, 2020.

# **Adair County**

|            | 2016  | 2017  | 2018  | 2019  |
|------------|-------|-------|-------|-------|
| A1 Schools | 4     | 4     | 4     | 4     |
| EOY AADA * | 2,396 | 2,308 | 2,383 | 2,344 |
| Membership | 2,589 | 2,560 | 2,592 | 2,572 |

<sup>\*</sup> End-of-Year Adjusted Average Daily Attendance

|               | Da      | ys    | Hours |       |  |
|---------------|---------|-------|-------|-------|--|
|               | Regular | Short | Min   | Max   |  |
| Calendar 2019 | 143     | 29    | 1,083 | 1,083 |  |