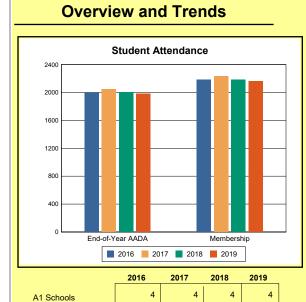

The Overview and Trends section provides data on school membership, end-of-year adjusted average daily attendance, student demographics, educational attainment, and school discipline. The data are provided in raw numbers and, where appropriate, percentages.

**Membership**: Membership, which is a count of students enrolled as of the last day of school, is reported twice in the Overview and Trends section of the report. Membership data under the student attendance bar graph include self-contained exceptional children but do not include preschool students.

# **Adair County**

|            | 2016  | 2017  | 2018  | 2019  |
|------------|-------|-------|-------|-------|
| A1 Schools | 4     | 4     | 4     | 4     |
| EOY AADA * | 2,396 | 2,308 | 2,383 | 2,344 |
| Membership | 2,589 | 2,560 | 2,592 | 2,572 |