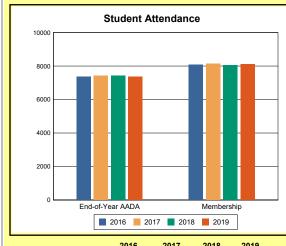

The Overview and Trends section provides data on school membership, end-of-year adjusted average daily attendance, student demographics, educational attainment, and school discipline. The data are provided in raw numbers and, where appropriate, percentages.

**Membership**: Membership, which is a count of students enrolled as of the last day of school, is reported twice in the Overview and Trends section of the report. Membership data under the student attendance bar graph include self-contained exceptional children but do not include preschool students.