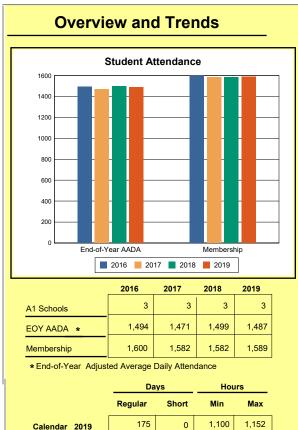

# **Adair County**

|            | 2016  | 2017  | 2018  | 2019  |
|------------|-------|-------|-------|-------|
| A1 Schools | 4     | 4     | 4     | 4     |
| EOY AADA * | 2,396 | 2,308 | 2,383 | 2,344 |
| Membership | 2,589 | 2,560 | 2,592 | 2,572 |

<sup>\*</sup> End-of-Year Adjusted Average Daily Attendance

|               | Da      | ys    | Hours |       |  |
|---------------|---------|-------|-------|-------|--|
|               | Regular | Short | Min   | Max   |  |
| Calendar 2019 | 143     | 29    | 1,083 | 1,083 |  |