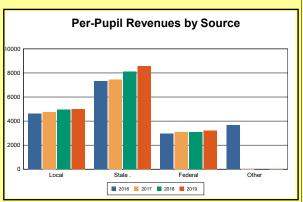

The Finance section covers both per-pupil current expenditures and per-pupil revenues by source. District data are contrasted to state averages for current expenditures by function. Revenues include federal, state, local, and other sources. Each district's fund balance percentage and end-of-year general fund balance are reported.

Source: Kentucky Dept. of Educ. FY2018-19 SEEK Final Summary Data. Web. April 15, 2020.

**SEEK Distribution**: The Support Education Excellence in Kentucky (SEEK) funding formula was enacted as part of the 1990 Kentucky Education Reform Act and is distributed on a per-pupil basis (known as the guaranteed base). Districts receive additional funds (called add-ons) for at-risk students, exceptional students, home and hospital instruction, students with limited English proficiency, and transportation.

Source: Kentucky Dept. of Educ. FY2018-19 SEEK Final Summary Data. Web. April 15, 2020.