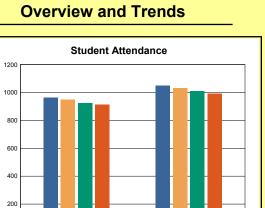

The Overview and Trends section provides data on school membership, end-of-year adjusted average daily attendance, student demographics, educational attainment, and school discipline. The data are provided in raw numbers and, where appropriate, percentages.

**Membership**: Membership, which is a count of students enrolled as of the last day of school, is reported twice in the Overview and Trends section of the report. Membership data under the student attendance bar graph include self-contained exceptional children but do not include preschool students.