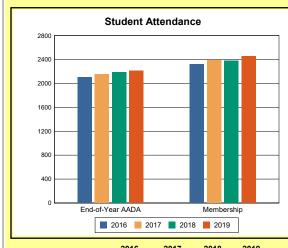

# **Adair County**

|            | 2016  | 2017  | 2018  | 2019  |
|------------|-------|-------|-------|-------|
| A1 Schools | 4     | 4     | 4     | 4     |
| EOY AADA * | 2,396 | 2,308 | 2,383 | 2,344 |
| Membership | 2,589 | 2,560 | 2,592 | 2,572 |

# **Demographic Profile**

(69%)

(70%)

(72%)

2016

Free & Reduced Lunch

(67%)

| Homeless          | 101   | (4%)  | 40    | (2%)  | 35    | (1%)   | 26    | (1%)  |
|-------------------|-------|-------|-------|-------|-------|--------|-------|-------|
| _EP               | 21    | (1%)  | 18    | (1%)  | 34    | (1%)   | 40    | (2%)  |
| Migrant           | 70    | (3%)  | 70    | (3%)  | 83    | (3%)   | 59    | (2%)  |
| Exceptional Child | 312   | (12%) | 314   | (12%) | 335   | (13%)  | 322   | (13%) |
| Membership        |       |       |       |       |       |        |       |       |
| Preschool         | 68    | (3%)  | 97    | (4%)  | 103   | (4%)   | 81    | (3%)  |
| K-5               | 1,204 | (45%) | 1,172 | (44%) | 1,171 | (43%)  | 1,162 | (44%) |
| 6-8               | 592   | (22%) | 595   | (22%) | 577   | (21%)  | 608   | (23%) |
| 9-12              | 793   | (30%) | 791   | (30%) | 842   | (31%)  | 801   | (30%) |
| Race              |       |       |       |       |       |        |       |       |
| Cauc/White        | 2,354 | (91%) | 2,305 | (90%) | 2,303 | (89%)  | 2,295 | (89%) |
| Black             | 47    | (2%)  | 44    | (2%)  | 57    | (2%)   | 50    | (2%)  |
| Hispanic          | 103   | (4%)  | 108   | (4%)  | 126   | (5%)   | 121   | (5%)  |
| Other             | 85    | (3%)  | 103   | (4%)  | 106   | (4%)   | 106   | (4%)  |
| Attainment        |       |       |       |       |       |        |       |       |
| Grad Rate         |       | (99%) |       | (97%) |       | (98%)  |       | (96%) |
| Grads 4 Years     |       | 202   |       | 186   |       | 198    |       | 176   |
| Grads IEP         |       | 0     |       | 0     |       | 1      |       | 0     |
| Grads 4+          |       | 2     |       | 0     |       | 1      |       | 2     |
| Alt Diploma       |       | 0     |       | 0     |       | 1      |       | 5     |
| Retention Rate    |       | (1%)  |       | -%    |       | -%     |       | -%    |
| Dropout Rate      |       | (-%)  |       | (-%)  | (     | (0.0%) |       | (-%)  |
| Dropouts          |       | 2     |       | 1     |       | 0      |       | 2     |
| Discipline        |       |       |       |       |       |        |       |       |
| Expulsions        |       | 2     |       | 2     |       | 0      |       | 1     |
| Suspensions       |       | 302   |       | 246   |       | 272    |       | 296   |