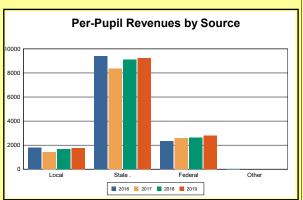

The Finance section covers both per-pupil current expenditures and per-pupil revenues by source. District data are contrasted to state averages for current expenditures by function. Revenues include federal, state, local, and other sources. Each district's fund balance percentage and end-of-year general fund balance are reported.

Source: Kentucky Dept. of Educ. FY2018-19 SEEK Final Summary Data. Web. April 15, 2020.

**SEEK Distribution**: The Support Education Excellence in Kentucky (SEEK) funding formula was enacted as part of the 1990 Kentucky Education Reform Act and is distributed on a per-pupil basis (known as the guaranteed base). Districts receive additional funds (called add-ons) for at-risk students, exceptional students, home and hospital instruction, students with limited English proficiency, and transportation.

Source: Kentucky Dept. of Educ. FY2018-19 SEEK Final Summary Data. Web. April 15, 2020.