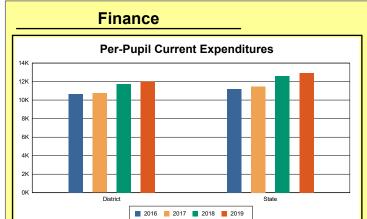

The Finance section covers both per-pupil current expenditures and per-pupil revenues by source. District data are contrasted to state averages for current expenditures by function. Revenues include federal, state, local, and other sources. Each district's fund balance percentage and end-of-year general fund balance are reported.

### **District Current Expenditures**

**Instruction**: Includes activities dealing directly with the interaction between teachers and students. The percentage of district expenditures coded to the instructional function code 1000 from funds 1, 2, 51, 310, and 320, and excluding object codes 0700-0799, 0830-0839, 0900-0949, and program codes 500-699, and 800-899.