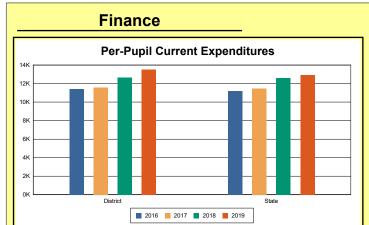

The Finance section covers both per-pupil current expenditures and per-pupil revenues by source. District data are contrasted to state averages for current expenditures by function. Revenues include federal, state, local, and other sources. Each district's fund balance percentage and end-of-year general fund balance are reported.

### **District Current Expenditures**

**Instruction**: Includes activities dealing directly with the interaction between teachers and students. The percentage of district expenditures coded to the instructional function code 1000 from funds 1, 2, 51, 310, and 320, and excluding object codes 0700-0799, 0830-0839, 0900-0949, and program codes 500-699, and 800-899.

Source: Kentucky. Dept. of Educ. FTP Server. April 14, 2020.

**Instructional Support**: Activities associated with assisting the instructional staff with the content and process of providing learning experiences for students. The percentage of district expenditures coded to function codes 2100 to 2299 from funds 1, 2, 51, 310, and 320, and excluding object codes 0700-0799, 0830-0839, 0900-0949, and program codes 500-699, and 800-899.

Source: Kentucky. Dept. of Educ. FTP Server. April 14, 2020.

**District Administration Support**: Activities associated with establishing and administering policy for operating the school district. The percentage of district expenditures coded to function codes 2300 to 2399 from funds 1, 2, 51, 310, and 320, and excluding object codes 0700-0799, 0830-0839, 0900-0949, and program codes 500-699, and 800-899.

Source: Kentucky. Dept. of Educ. FTP Server. April 14, 2020.

**School Administration Support**: Activities associated with managing the operation of a school, including activities performed by the principal, assistant principals, and other assistants. This also includes clerical staff in support of teaching and administrative duties. The percentage of school expenditures coded to function codes 2400 to 2499 from funds 1, 2, 51, 310, and 320, and excluding object codes 0700-0799, 0830-0839, 0900-0949, and program codes 500-699, and 800-899.

Source: Kentucky. Dept. of Educ. FTP Server. April 14, 2020.

**Business Support**: Activities that support other administrative and instructional functions including fiscal services, human resources, planning, and administrative information technology. The percentage of district expenditures coded to functions 2500 to 2599 from funds 1, 2, 51, 310, and 320, and excluding object codes 0700-0799, 0830-0839, 0900-0949, and program codes 500-699, and 800-899.

Source: Kentucky. Dept. of Educ. FTP Server. April 14, 2020.

**Plant Operations**: Activities associated with keeping the physical plant open, comfortable, and safe for use and with keeping the grounds, buildings, and equipment in effective working condition. The percentage of district expenditures coded to function codes 2600 to 2699 from funds 1, 2, 51, 310, and 320, and excluding object codes 0700-0799, 0830-0839, 0900-0949, and program codes 500-699, and 800-899.

Source: Kentucky. Dept. of Educ. FTP Server. April 14, 2020.

**Transportation**: Activities associated with transporting students to and from school, as provided by state and federal law. The percentage of district expenditures coded to function codes 2700 to

2900 from funds 1, 2, 51, 310, and 320, and excluding object codes 0700-0799, 0830-0839, 0900-0949, and program codes 500-699, and 800-899.

Source: Kentucky. Dept. of Educ. FTP Server. April 14, 2020.

**Food Services**: Activities associated with providing food to students and staff in a school or school district. This includes preparing and serving regular and incidental meals, lunches, or snacks in connection with school activities and food delivery. The percentage of district expenditures coded to function codes 3100 to 3900 from funds 1, 2, 51, 310, and 320, and excluding object codes 0700-0799, 0830-0839, 0900-0949, and program codes 500-699, and 800-899.

Source: Kentucky. Dept. of Educ. FTP Server. April 14, 2020.

**Fund Balance Percent**: Expenses from funds 1 and 51, object codes less than 09\*, and excluding object code 0533 from project 16M\* and object code 0280 (asterisk represents a "wild card" digit).