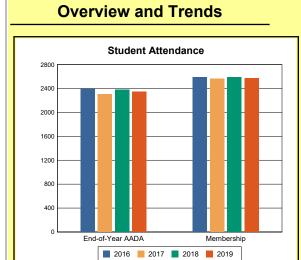

# **Adair County**

|            | 2016  | 2017  | 2018  | 2019  |
|------------|-------|-------|-------|-------|
| A1 Schools | 4     | 4     | 4     | 4     |
| EOY AADA * | 2,396 | 2,308 | 2,383 | 2,344 |
| Membership | 2,589 | 2,560 | 2,592 | 2,572 |

**Membership**: Membership, which is a count of students enrolled as of the last day of school, is reported twice in the Overview and Trends section of the report. Membership data under the student attendance bar graph include self-contained exceptional children but do not include preschool students.