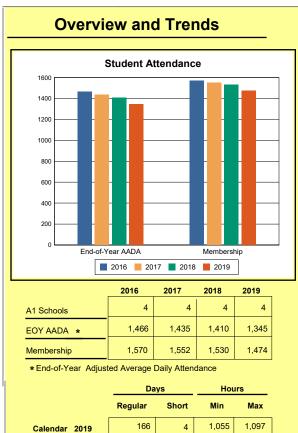

## **Overview And Trends**

**A1 Schools**: The number of schools under administrative control of a principal and eligible to establish a school-based decision-making council. An A1 school is not a program operated by or as a part of another school.

Source: Kentucky. Dept. of Educ. School Report Card. Web. March 15, 2020.

**EOY AADA**: According to KRS 157.320(1), the end-of-year adjusted average daily attendance (EOY AADA) is determined by the aggregate days attended by pupils in a public school, adjusted

for weather-related low-attendance days, if applicable, divided by the actual number of days the school is in session, after the 5 days with the lowest attendance have been deducted. Source: Kentucky. Dept. of Educ. *FY2018-2019 Final SEEK*. Web. March 5, 2020.

**Membership**: Membership, which is a count of students enrolled as of the last day of school, is reported twice in the Overview and Trends section of the report. Membership data under the student attendance bar graph include self-contained exceptional children but do not include preschool students.

Source: Kentucky. Dept. of Educ. Historical SAAR Data. Web. March 11, 2020.

**Calendar 2019**: The number of instructional days and hours that children attend school. Regular days include any day that had at least 6 hours of instruction. Short days are early-release days not having at least 6 hours. Because schools within a district may have different schedules, a minimum and maximum number of instructional hours have been included for the district. Source: Kentucky. Dept. of Educ. *Original And Amended School Calendar*. Web. March 11, 2020.