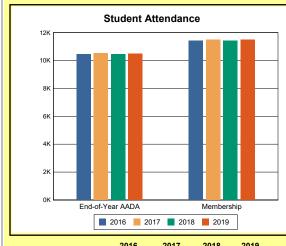

---------|--|--|--|--|
| Russ Tilford        |  |  |  |  |
| 217 Jenkins Rd      |  |  |  |  |
| Eddyville, KY 42038 |  |  |  |  |
| 270-388-9715        |  |  |  |  |
|                     |  |  |  |  |

Elementary Middle High

| Proficient | t/Distinguished | G    | SAP     | Growth | Transition | Star Rating |
|------------|-----------------|------|---------|--------|------------|-------------|
| Math       | Reading         | Math | Reading | Points | Points     | (Max=5)     |
| 55.1       | 64.5            | 41.7 | 45.8    | 48.0   | N/A        | 3           |
| 68.5       | 70.8            | 44.1 | 50.0    | 68.8   | N/A        | 5           |
| 42.6       | 35.2            | 40.0 | 30.0    | N/A    | 89.9       | 3           |

#### **Madison County**

#### **Overview and Trends**



|            | 2016   | 2017   | 2018   | 2019   |
|------------|--------|--------|--------|--------|
| A1 Schools | 20     | 20     | 20     | 21     |
| EOY AADA * | 10,464 | 10,508 | 10,450 | 10,476 |
| Membership | 11,412 | 11,487 | 11,406 | 11,477 |

<sup>\*</sup> End-of-Year Adjusted Average Daily Attendance

|               | Da      | ys    | Hours |       |  |
|---------------|---------|-------|-------|-------|--|
|               | Regular | Short | Min   | Max   |  |
| Calendar 2019 | 165     | 0     | 1,059 | 1,155 |  |

#### **Staffing Data**

|                                           | 2017  |       | 2018 |       | 2019 |        |
|-------------------------------------------|-------|-------|------|-------|------|--------|
| Classified Personnel                      | 696