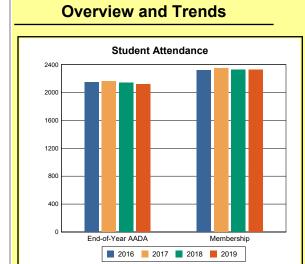

The Overview and Trends section provides data on school membership, end-of-year adjusted average daily attendance, student demographics, educational attainment, and school discipline. The data are provided in raw numbers and, where appropriate, percentages.