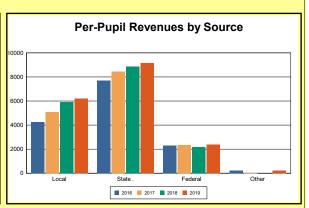

The Finance section covers both per-pupil current expenditures and per-pupil revenues by source. District data are contrasted to state averages for current expenditures by function. Revenues include federal, state, local, and other sources. Each district's fund balance percentage and end-of-year general fund balance are reported.

Source: Kentucky Dept. of Educ. FY2018-19 SEEK Final Summary Data. Web. April 15, 2020.

**SEEK Distribution**: The Support Education Excellence in Kentucky (SEEK) funding formula was enacted as part of the 1990 Kentucky Education Reform Act and is distributed on a per-pupil basis (known as the guaranteed base). Districts receive additional funds (called add-ons) for at-risk students, exceptional students, home and hospital instruction, students with limited English proficiency, and transportation.