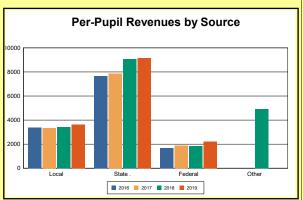

The Finance section covers both per-pupil current expenditures and per-pupil revenues by source. District data are contrasted to state averages for current expenditures by function. Revenues include federal, state, local, and other sources. Each district's fund balance percentage and end-of-year general fund balance are reported.

Source: Kentucky Dept. of Educ. FY2018-19 SEEK Final Summary Data. Web. April 15, 2020.

**SEEK Distribution**: The Support Education Excellence in Kentucky (SEEK) funding formula was enacted as part of the 1990 Kentucky Education Reform Act and is distributed on a per-pupil basis (known as the guaranteed base). Districts receive additional funds (called add-ons) for at-risk students, exceptional students, home and hospital instruction, students with limited English proficiency, and transportation.