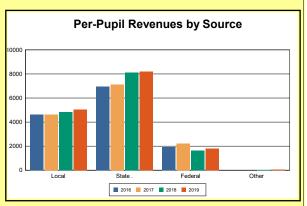

# **Adair County**

|            | 2016  | 2017  | 2018  | 2019  |
|------------|-------|-------|-------|-------|
| A1 Schools | 4     | 4     | 4     | 4     |
| EOY AADA * | 2,396 | 2,308 | 2,383 | 2,344 |
| Membership | 2,589 | 2,560 | 2,592 | 2,572 |

# **Demographic Profile**

(69%)

(70%)

(72%)

2016

Free & Reduced Lunch

(67%)

| Homeless          | 101   | (4%)  | 40    | (2%)  | 35    | (1%)   | 26    | (1%)  |
|-------------------|-------|-------|-------|-------|-------|--------|-------|-------|
| _EP               | 21    | (1%)  | 18    | (1%)  | 34    | (1%)   | 40    | (2%)  |
| Migrant           | 70    | (3%)  | 70    | (3%)  | 83    | (3%)   | 59    | (2%)  |
| Exceptional Child | 312   | (12%) | 314   | (12%) | 335   | (13%)  | 322   | (13%) |
| Membership        |       |       |       |       |       |        |       |       |
| Preschool         | 68    | (3%)  | 97    | (4%)  | 103   | (4%)   | 81    | (3%)  |
| K-5               | 1,204 | (45%) | 1,172 | (44%) | 1,171 | (43%)  | 1,162 | (44%) |
| 6-8               | 592   | (22%) | 595   | (22%) | 577   | (21%)  | 608   | (23%) |
| 9-12              | 793   | (30%) | 791   | (30%) | 842   | (31%)  | 801   | (30%) |
| Race              |       |       |       |       |       |        |       |       |
| Cauc/White        | 2,354 | (91%) | 2,305 | (90%) | 2,303 | (89%)  | 2,295 | (89%) |
| Black             | 47    | (2%)  | 44    | (2%)  | 57    | (2%)   | 50    | (2%)  |
| Hispanic          | 103   | (4%)  | 108   | (4%)  | 126   | (5%)   | 121   | (5%)  |
| Other             | 85    | (3%)  | 103   | (4%)  | 106   | (4%)   | 106   | (4%)  |
| Attainment        |       |       |       |       |       |        |       |       |
| Grad Rate         |       | (99%) |       | (97%) |       | (98%)  |       | (96%) |
| Grads 4 Years     |       | 202   |       | 186   |       | 198    |       | 176   |
| Grads IEP         |       | 0     |       | 0     |       | 1      |       | 0     |
| Grads 4+          |       | 2     |       | 0     |       | 1      |       | 2     |
| Alt Diploma       |       | 0     |       | 0     |       | 1      |       | 5     |
| Retention Rate    |       | (1%)  |       | -%    |       | -%     |       | -%    |
| Dropout Rate      |       | (-%)  |       | (-%)  | (     | (0.0%) |       | (-%)  |
| Dropouts          |       | 2     |       | 1     |       | 0      |       | 2     |
| Discipline        |       |       |       |       |       |        |       |       |
| Expulsions        |       | 2     |       | 2     |       | 0      |       | 1     |
| Suspensions       |       | 302   |       | 246   |       | 272    |       | 296   |