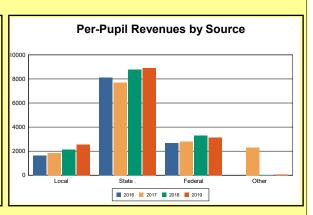

The Finance section covers both per-pupil current expenditures and per-pupil revenues by source. District data are contrasted to state averages for current expenditures by function. Revenues include federal, state, local, and other sources. Each district's fund balance percentage and end-of-year general fund balance are reported.

Source: Kentucky Dept. of Educ. FY2018-19 SEEK Final Summary Data. Web. April 15, 2020.

**SEEK Distribution**: The Support Education Excellence in Kentucky (SEEK) funding formula was enacted as part of the 1990 Kentucky Education Reform Act and is distributed on a per-pupil basis (known as the guaranteed base). Districts receive additional funds (called add-ons) for at-risk students, exceptional students, home and hospital instruction, students with limited English proficiency, and transportation.