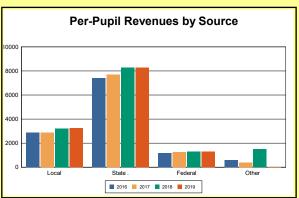

The Finance section covers both per-pupil current expenditures and per-pupil revenues by source. District data are contrasted to state averages for current expenditures by function. Revenues include federal, state, local, and other sources. Each district's fund balance percentage and end-of-year general fund balance are reported.

Source: Kentucky Dept. of Educ. FY2018-19 SEEK Final Summary Data. Web. April 15, 2020.

**SEEK Distribution**: The Support Education Excellence in Kentucky (SEEK) funding formula was enacted as part of the 1990 Kentucky Education Reform Act and is distributed on a per-pupil basis (known as the guaranteed base). Districts receive additional funds (called add-ons) for at-risk students, exceptional students, home and hospital instruction, students with limited English proficiency, and transportation.

Source: Kentucky Dept. of Educ. FY2018-19 SEEK Final Summary Data. Web. April 15, 2020.