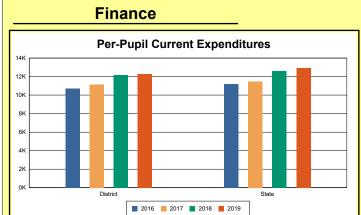

The Finance section covers both per-pupil current expenditures and per-pupil revenues by source. District data are contrasted to state averages for current expenditures by function. Revenues include federal, state, local, and other sources. Each district's fund balance percentage and end-of-year general fund balance are reported.

### **District Current Expenditures**

**Instruction**: Includes activities dealing directly with the interaction between teachers and students. The percentage of district expenditures coded to the instructional function code 1000 from funds 1, 2, 51, 310, and 320, and excluding object codes 0700-0799, 0830-0839, 0900-0949, and program codes 500-699, and 800-899.

Source: Kentucky. Dept. of Educ. FTP Server. April 14, 2020.

**Instructional Support**: Activities associated with assisting the instructional staff with the content and process of providing learning experiences for students. The percentage of district expenditures coded to function codes 2100 to 2299 from funds 1, 2, 51, 310, and 320, and excluding object codes 0700-0799, 0830-0839, 0900-0949, and program codes 500-699, and 800-899.

Source: Kentucky. Dept. of Educ. FTP Server. April 14, 2020.

**District Administration Support**: Activities associated with establishing and administering policy for operating the school district. The percentage of district expenditures coded to function codes 2300 to 2399 from funds 1, 2, 51, 310, and 320, and excluding object codes 0700-0799, 0830-0839, 0900-0949, and program codes 500-699, and 800-899.

Source: Kentucky. Dept. of Educ. FTP Server. April 14, 2020.

**School Administration Support**: Activities associated with managing the operation of a school, including activities performed by the principal, assistant principals, and other assistants. This also includes clerical staff in support of teaching and administrative duties. The percentage of school expenditures coded to function codes 2400 to 2499 from funds 1, 2, 51, 310, and 320, and excluding object codes 0700-0799, 0830-0839, 0900-0949, and program codes 500-699, and 800-899.

Source: Kentucky. Dept. of Educ. FTP Server. April 14, 2020.

**Business Support**: Activities that support other administrative and instructional functions including fiscal services, human resources, planning, and administrative information technology. The percentage of district expenditures coded to functions 2500 to 2599 from funds 1, 2, 51, 310, and 320, and excluding object codes 0700-0799, 0830-0839, 0900-0949, and program codes 500-699, and 800-899.

Source: Kentucky. Dept. of Educ. FTP Server. April 14, 2020.

**Plant Operations**: Activities associated with keeping the physical plant open, comfortable, and safe for use and with keeping the grounds, buildings, and equipment in effective working condition. The percentage of district expenditures coded to function codes 2600 to 2699 from funds 1, 2, 51, 310, and 320, and excluding object codes 0700-0799, 0830-0839, 0900-0949, and program codes 500-699, and 800-899.

Source: Kentucky. Dept. of Educ. FTP Server. April 14, 2020.

**Transportation**: Activities associated with transporting students to and from school, as provided by state and federal law. The percentage of district expenditures coded to function codes 2700 to

2900 from funds 1, 2, 51, 310, and 320, and excluding object codes 0700-0799, 0830-0839, 0900-0949, and program codes 500-699, and 800-899.

Source: Kentucky. Dept. of Educ. FTP Server. April 14, 2020.

**Food Services**: Activities associated with providing food to students and staff in a school or school district. This includes preparing and serving regular and incidental meals, lunches, or snacks in connection with school activities and food delivery. The percentage of district expenditures coded to function codes 3100 to 3900 from funds 1, 2, 51, 310, and 320, and excluding object codes 0700-0799, 0830-0839, 0900-0949, and program codes 500-699, and 800-899.

Source: Kentucky. Dept. of Educ. FTP Server. April 14, 2020.

**Fund Balance Percent**: Expenses from funds 1 and 51, object codes less than 09\*, and excluding object code 0533 from project 16M\* and object code 0280 (asterisk represents a "wild card" digit).