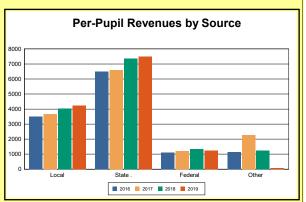

The Finance section covers both per-pupil current expenditures and per-pupil revenues by source. District data are contrasted to state averages for current expenditures by function. Revenues include federal, state, local, and other sources. Each district's fund balance percentage and end-of-year general fund balance are reported.

Source: Kentucky Dept. of Educ. FY2018-19 SEEK Final Summary Data. Web. April 15, 2020.

**SEEK Distribution**: The Support Education Excellence in Kentucky (SEEK) funding formula was enacted as part of the 1990 Kentucky Education Reform Act and is distributed on a per-pupil basis (known as the guaranteed base). Districts receive additional funds (called add-ons) for at-risk students, exceptional students, home and hospital instruction, students with limited English proficiency, and transportation.

Source: Kentucky Dept. of Educ. FY2018-19 SEEK Final Summary Data. Web. April 15, 2020.