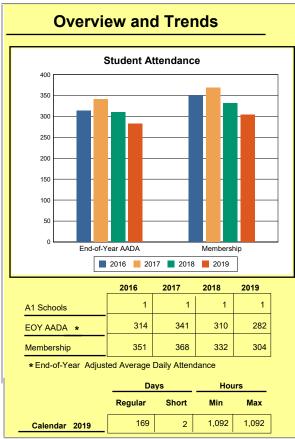

## **Overview And Trends**

**A1 Schools**: The number of schools under administrative control of a principal and eligible to establish a school-based decision-making council. An A1 school is not a program operated by or as a part of another school.

Source: Kentucky. Dept. of Educ. School Report Card. Web. March 15, 2020.

**EOY AADA**: According to KRS 157.320(1), the end-of-year adjusted average daily attendance (EOY AADA) is determined by the aggregate days attended by pupils in a public school, adjusted

for weather-related low-attendance days, if applicable, divided by the actual number of days the school is in session, after the 5 days with the lowest attendance have been deducted. Source: Kentucky. Dept. of Educ. *FY2018-2019 Final SEEK*. Web. March 5, 2020.

**Membership**: Membership, which is a count of students enrolled as of the last day of school, is reported twice in the Overview and Trends section of the report. Membership data under the student attendance bar graph include self-contained exceptional children but do not include preschool students.

Source: Kentucky. Dept. of Educ. Historical SAAR Data. Web. March 11, 2020.

**Calendar 2019**: The number of instructional days and hours that children attend school. Regular days include any day that had at least 6 hours of instruction. Short days are early-release days not having at least 6 hours. Because schools within a district may have different schedules, a minimum and maximum number of instructional hours have been included for the district. Source: Kentucky. Dept. of Educ. *Original And Amended School Calendar*. Web. March 11, 2020.