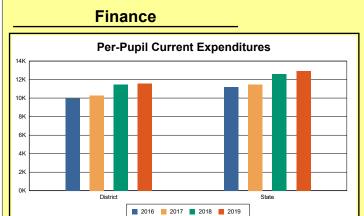

### **District Current Expenditures**

**Instruction**: Includes activities dealing directly with the interaction between teachers and students. The percentage of district expenditures coded to the instructional function code 1000 from funds 1, 2, 51, 310, and 320, and excluding object codes 0700-0799, 0830-0839, 0900-0949, and program codes 500-699, and 800-899.

Source: Kentucky. Dept. of Educ. FTP Server. April 14, 2020.

**Instructional Support**: Activities associated with assisting the instructional staff with the content and process of providing learning experiences for students. The percentage of district expenditures coded to function codes 2100 to 2299 from funds 1, 2, 51, 310, and 320, and excluding object codes 0700-0799, 0830-0839, 0900-0949, and program codes 500-699, and 800-899.

Source: Kentucky. Dept. of Educ. FTP Server. April 14, 2020.

**District Administration Support**: Activities associated with establishing and administering policy for operating the school district. The percentage of district expenditures coded to function codes 2300 to 2399 from funds 1, 2, 51, 310, and 320, and excluding object codes 0700-0799, 0830-0839, 0900-0949, and program codes 500-699, and 800-899.

Source: Kentucky. Dept. of Educ. FTP Server. April 14, 2020.

**School Administration Support**: Activities associated with managing the operation of a school, including activities performed by the principal, assistant principals, and other assistants. This also includes clerical staff in support of teaching and administrative duties. The percentage of school expenditures coded to function codes 2400 to 2499 from funds 1, 2, 51, 310, and 320, and excluding object codes 0700-0799, 0830-0839, 0900-0949, and program codes 500-699, and 800-899.

Source: Kentucky. Dept. of Educ. FTP Server. April 14, 2020.

**Business Support**: Activities that support other administrative and instructional functions including fiscal services, human resources, planning, and administrative information technology. The percentage of district expenditures coded to functions 2500 to 2599 from funds 1, 2, 51, 310, and 320, and excluding object codes 0700-0799, 0830-0839, 0900-0949, and program codes 500-699, and 800-899.

Source: Kentucky. Dept. of Educ. FTP Server. April 14, 2020.

**Plant Operations**: Activities associated with keeping the physical plant open, comfortable, and safe for use and with keeping the grounds, buildings, and equipment in effective working condition. The percentage of district expenditures coded to function codes 2600 to 2699 from funds 1, 2, 51, 310, and 320, and excluding object codes 0700-0799, 0830-0839, 0900-0949, and program codes 500-699, and 800-899.

Source: Kentucky. Dept. of Educ. FTP Server. April 14, 2020.

**Transportation**: Activities associated with transporting students to and from school, as provided by state and federal law. The percentage of district expenditures coded to function codes 2700 to

2900 from funds 1, 2, 51, 310, and 320, and excluding object codes 0700-0799, 0830-0839, 0900-0949, and program codes 500-699, and 800-899.

Source: Kentucky. Dept. of Educ. FTP Server. April 14, 2020.

**Food Services**: Activities associated with providing food to students and staff in a school or school district. This includes preparing and serving regular and incidental meals, lunches, or snacks in connection with school activities and food delivery. The percentage of district expenditures coded to function codes 3100 to 3900 from funds 1, 2, 51, 310, and 320, and excluding object codes 0700-0799, 0830-0839, 0900-0949, and program codes 500-699, and 800-899.

Source: Kentucky. Dept. of Educ. FTP Server. April 14, 2020.

**Fund Balance Percent**: Expenses from funds 1 and 51, object codes less than 09\*, and excluding object code 0533 from project 16M\* and object code 0280 (asterisk represents a "wild card" digit).