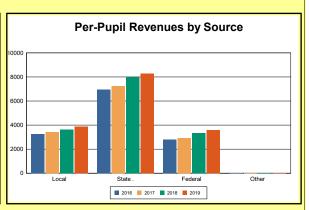

The Finance section covers both per-pupil current expenditures and per-pupil revenues by source. District data are contrasted to state averages for current expenditures by function. Revenues include federal, state, local, and other sources. Each district's fund balance percentage and end-of-year general fund balance are reported.