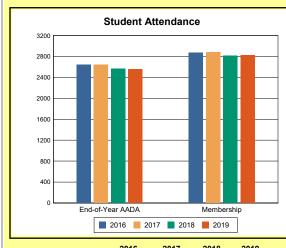

# **Adair County**

|            | 2016  | 2017  | 2018  | 2019  |
|------------|-------|-------|-------|-------|
| A1 Schools | 4     | 4     | 4     | 4     |
| EOY AADA * | 2,396 | 2,308 | 2,383 | 2,344 |
| Membership | 2,589 | 2,560 | 2,592 | 2,572 |

<sup>\*</sup> End-of-Year Adjusted Average Daily Attendance

|               | Da      | ys    | Hours |       |  |
|---------------|---------|-------|-------|-------|--|
|               | Regular | Short | Min   | Max   |  |
| Calendar 2019 | 143     | 29    | 1,083 | 1,083 |  |