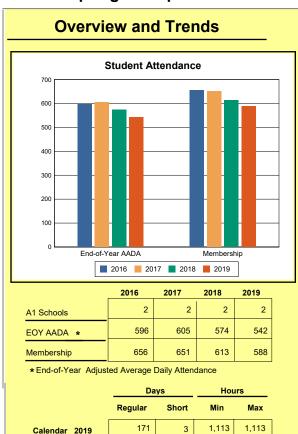

The Overview and Trends section provides data on school membership, end-of-year adjusted average daily attendance, student demographics, educational attainment, and school discipline. The data are provided in raw numbers and, where appropriate, percentages.

**Membership**: Membership, which is a count of students enrolled as of the last day of school, is reported twice in the Overview and Trends section of the report. Membership data under the student attendance bar graph include self-contained exceptional children but do not include preschool students.

Source: Kentucky. Dept. of Educ. Historical SAAR Data. Web. March 11, 2020.

**Calendar 2019**: The number of instructional days and hours that children attend school. Regular days include any day that had at least 6 hours of instruction. Short days are early-release days not having at least 6 hours. Because schools within a district may have different schedules, a minimum and maximum number of instructional hours have been included for the district. Source: Kentucky. Dept. of Educ. *Original And Amended School Calendar*. Web. March 11, 2020.

# **Adair County**

|            | 2016  | 2017  | 2018  | 2019  |
|------------|-------|-------|-------|-------|
| A1 Schools | 4     | 4     | 4     | 4     |
| EOY AADA * | 2,396 | 2,308 | 2,383 | 2,344 |
| Membership | 2,589 | 2,560 | 2,592 | 2,572 |

<sup>\*</sup> End-of-Year Adjusted Average Daily Attendance

|               | Da      | ys    | Hours |       |  |
|---------------|---------|-------|-------|-------|--|
|               | Regular | Short | Min   | Max   |  |
| Calendar 2019 | 143     | 29    | 1,083 | 1,083 |  |