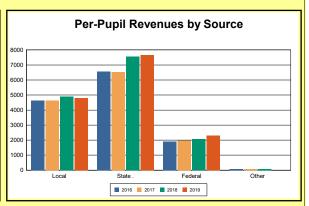

(187 Days)   (187 Days)   (187 Days)   (187 Days)   (187 Days)   (187 Days)   (187 Days)   (187 Days)   (187 Days)   (187 Days)   (187 Days)   (187 Days)   (187 Days)   (187 Days)   (187 Days)   (187 Days)   (187 | (187 Days) (187 Days) (187 Days)   (187 Days)     0 Years   \$35,809   \$35,809   \$36,883     10 Years   46,343   46,343   47,733     20 Years   49,234   49,234   50,926     30 Years   50,210   50,210   52,735     0 Years   39,959   39,959   41,158     10 Years   50,517   50,517   52,033     20 Years   54,192   54,192   56,054     30 Years   55,704   55,704   58,046     0 Years   44,082   44,082   45,404     10 Years   54,783   54,783   56,426     20 Years   58,750   58,750   60,647 |

# Per-Pupil Current Expenditures 14K 12K 10K 8K 6K 4K 2K 0K District 2016 2017 2018 2019



### **District Current Expenditures**

|                        | 2016 | 2017 | 2018 | 2019 |
|------------------------|------|------|------|------|
| Instruction            | 60%  | 59%  | 60%  | 62%  |
| Instructional Support  | 7%   | 7%   | 6%   | 8%   |
| District Admin Support | 4%   | 3%   | 4%   | 4%   |
| School Admin Support   | 4%   | 5%   | 5%   | 3%   |
| Business Support       | 3%   | 3%   | 3%   | 2%   |
| Plant Operations       | 8%   | 9%   | 8%   | 8%   |
| Transportation         | 6%   | 7%   | 7%   | 6%   |
| Food Services          | 7%   | 7%   | 7%   | 7%   |
|                        |      |      |      |      |

| Fund Balance Percent | 40%          | 38%          | 24%         | 24%          |
|----------------------|--------------|--------------|-------------|-