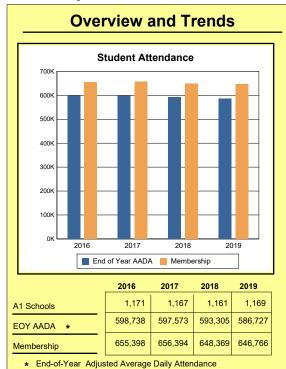

The Overview and Trends section provides data on school membership, end-of-year adjusted average daily attendance, student demographics, educational attainment, and school discipline. The data are provided in raw numbers and, where appropriate, percentages.

## **Overview And Trends**

**A1 Schools**: The number of schools under administrative control of a principal and eligible to establish a school-based decision-making council. An A1 school is not a program operated by or as a part of another school.

Source: Kentucky. Dept. of Educ. School Report Card. Web. March 15, 2020.

**EOY AADA**: According to KRS 157.320(1), the end-of-year adjusted average daily attendance (EOY AADA) is determined by the aggregate days attended by pupils in a public school, adjusted

for weather-related low-attendance days, if applicable, divided by the actual number of days the school is in session, after the 5 days with the lowest attendance have been deducted. Source: Kentucky. Dept. of Educ. *FY2018-2019 Final SEEK*. Web. March 5, 2020.

**Membership**: Membership, which is a count of students enrolled as of the last day of school, is reported twice in the Overview and Trends section of the report. Membership data under the student attendance bar graph include self-contained exceptional children but do not include preschool students.