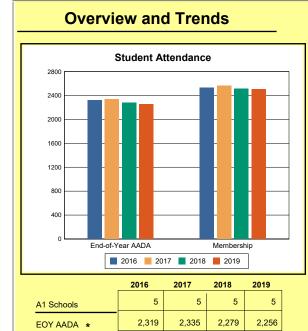

The Overview and Trends section provides data on school membership, end-of-year adjusted average daily attendance, student demographics, educational attainment, and school discipline. The data are provided in raw numbers and, where appropriate, percentages.

# **Adair County**

|            | 2016  | 2017  | 2018  | 2019  |
|------------|-------|-------|-------|-------|
| A1 Schools | 4     | 4     | 4     | 4     |
| EOY AADA * | 2,396 | 2,308 | 2,383 | 2,344 |
| Membership | 2,589 | 2,560 | 2,592 | 2,572 |