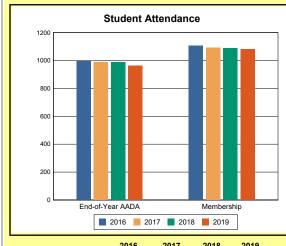

The Overview and Trends section provides data on school membership, end-of-year adjusted average daily attendance, student demographics, educational attainment, and school discipline. The data are provided in raw numbers and, where appropriate, percentages.

**Membership**: Membership, which is a count of students enrolled as of the last day of school, is reported twice in the Overview and Trends section of the report. Membership data under the student attendance bar graph include self-contained exceptional children but do not include preschool students.