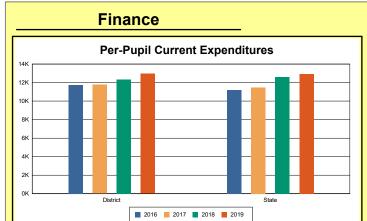

The Finance section covers both per-pupil current expenditures and per-pupil revenues by source. District data are contrasted to state averages for current expenditures by function. Revenues include federal, state, local, and other sources. Each district's fund balance percentage and end-of-year general fund balance are reported.

### **District Current Expenditures**

**Instruction**: Includes activities dealing directly with the interaction between teachers and students. The percentage of district expenditures coded to the instructional function code 1000 from funds 1, 2, 51, 310, and 320, and excluding object codes 0700-0799, 0830-0839, 0900-0949, and program codes 500-699, and 800-899.

Source: Kentucky. Dept. of Educ. FTP Server. April 14, 2020.

**Instructional Support**: Activities associated with assisting the instructional staff with the content and process of providing learning experiences for students. The percentage of district expenditures coded to function codes 2100 to 2299 from funds 1, 2, 51, 310, and 320, and excluding object codes 0700-0799, 0830-0839, 0900-0949, and program codes 500-699, and 800-899.

Source: Kentucky. Dept. of Educ. FTP Server. April 14, 2020.

**District Administration Support**: Activities associated with establishing and administering policy for operating the school district. The percentage of district expenditures coded to function codes 2300 to 2399 from funds 1, 2, 51, 310, and 320, and excluding object codes 0700-0799, 0830-0839, 0900-0949, and program codes 500-699, and 800-899.

Source: Kentucky. Dept. of Educ. FTP Server. April 14, 2020.

**School Administration Support**: Activities associated with managing the operation of a school, including activities performed by the principal, assistant principals, and other assistants. This also includes clerical staff in support of teaching and administrative duties. The percentage of school expenditures coded to function codes 2400 to 2499 from funds 1, 2, 51, 310, and 320, and excluding object codes 0700-0799, 0830-0839, 0900-0949, and program codes 500-699, and 800-899.

Source: Kentucky. Dept. of Educ. FTP Server. April 14, 2020.

**Business Support**: Activities that support other administrative and instructional functions including fiscal services, human resources, planning, and administrative information technology. The percentage of district expenditures coded to functions 2500 to 2599 from funds 1, 2, 51, 310, and 320, and excluding object codes 0700-0799, 0830-0839, 0900-0949, and program codes 500-699, and 800-899.

Source: Kentucky. Dept. of Educ. FTP Server. April 14, 2020.

**Plant Operations**: Activities associated with keeping the physical plant open, comfortable, and safe for use and with keeping the grounds, buildings, and equipment in effective working condition. The percentage of district expenditures coded to function codes 2600 to 2699 from funds 1, 2, 51, 310, and 320, and excluding object codes 0700-0799, 0830-0839, 0900-0949, and program codes 500-699, and 800-899.

Source: Kentucky. Dept. of Educ. FTP Server. April 14, 2020.

**Transportation**: Activities associated with transporting students to and from school, as provided by state and federal law. The percentage of district expenditures coded to function codes 2700 to

2900 from funds 1, 2, 51, 310, and 320, and excluding object codes 0700-0799, 0830-0839, 0900-0949, and program codes 500-699, and 800-899.

Source: Kentucky. Dept. of Educ. FTP Server. April 14, 2020.

**Food Services**: Activities associated with providing food to students and staff in a school or school district. This includes preparing and serving regular and incidental meals, lunches, or snacks in connection with school activities and food delivery. The percentage of district expenditures coded to function codes 3100 to 3900 from funds 1, 2, 51, 310, and 320, and excluding object codes 0700-0799, 0830-0839, 0900-0949, and program codes 500-699, and 800-899.