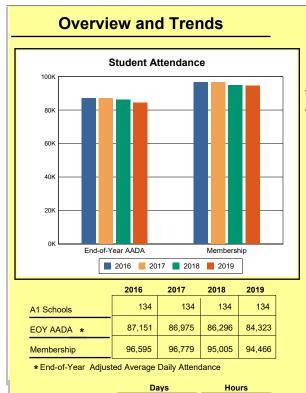

The Overview and Trends section provides data on school membership, end-of-year adjusted average daily attendance, student demographics, educational attainment, and school discipline. The data are provided in raw numbers and, where appropriate, percentages.

# **Adair County**

|            | 2016  | 2017  | 2018  | 2019  |
|------------|-------|-------|-------|-------|
| A1 Schools | 4     | 4     | 4     | 4     |
| EOY AADA * | 2,396 | 2,308 | 2,383 | 2,344 |
| Membership | 2,589 | 2,560 | 2,592 | 2,572 |

<sup>\*</sup> End-of-Year Adjusted Average Daily Attendance

|               | Da      | ys    | Hours |       |  |
|---------------|---------|-------|-------|-------|--|
|               | Regular | Short | Min   | Max   |  |
| Calendar 2019 | 143     | 29    | 1,083 | 1,083 |  |