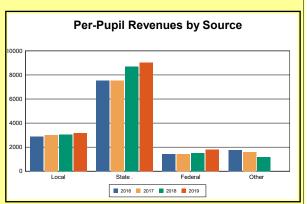

The Finance section covers both per-pupil current expenditures and per-pupil revenues by source. District data are contrasted to state averages for current expenditures by function. Revenues include federal, state, local, and other sources. Each district's fund balance percentage and end-of-year general fund balance are reported.