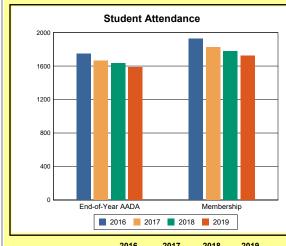

The Overview and Trends section provides data on school membership, end-of-year adjusted average daily attendance, student demographics, educational attainment, and school discipline. The data are provided in raw numbers and, where appropriate, percentages.

**Membership**: Membership, which is a count of students enrolled as of the last day of school, is reported twice in the Overview and Trends section of the report. Membership data under the student attendance bar graph include self-contained exceptional children but do not include preschool students.

# **Adair County**

|            | 2016  | 2017  | 2018  | 2019  |
|------------|-------|-------|-------|-------|
| A1 Schools | 4     | 4     | 4     | 4     |
| EOY AADA * | 2,396 | 2,308 | 2,383 | 2,344 |
| Membership | 2,589 | 2,560 | 2,592 | 2,572 |