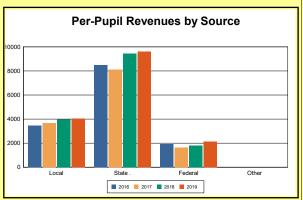

The Finance section covers both per-pupil current expenditures and per-pupil revenues by source. District data are contrasted to state averages for current expenditures by function. Revenues include federal, state, local, and other sources. Each district's fund balance percentage and end-of-year general fund balance are reported.

Source: Kentucky Dept. of Educ. FY2018-19 SEEK Final Summary Data. Web. April 15, 2020.

**SEEK Distribution**: The Support Education Excellence in Kentucky (SEEK) funding formula was enacted as part of the 1990 Kentucky Education Reform Act and is distributed on a per-pupil basis (known as the guaranteed base). Districts receive additional funds (called add-ons) for at-risk students, exceptional students, home and hospital instruction, students with limited English proficiency, and transportation.

Source: Kentucky Dept. of Educ. FY2018-19 SEEK Final Summary Data. Web. April 15, 2020.