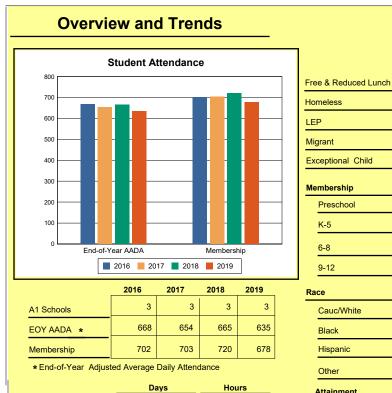

## **Overview And Trends**

**A1 Schools**: The number of schools under administrative control of a principal and eligible to establish a school-based decision-making council. An A1 school is not a program operated by or as a part of another school.

Source: Kentucky. Dept. of Educ. School Report Card. Web. March 15, 2020.

**EOY AADA**: According to KRS 157.320(1), the end-of-year adjusted average daily attendance (EOY AADA) is determined by the aggregate days attended by pupils in a public school, adjusted

for weather-related low-attendance days, if applicable, divided by the actual number of days the school is in session, after the 5 days with the lowest attendance have been deducted. Source: Kentucky. Dept. of Educ. *FY2018-2019 Final SEEK*. Web. March 5, 2020.

**Membership**: Membership, which is a count of students enrolled as of the last day of school, is reported twice in the Overview and Trends section of the report. Membership data under the student attendance bar graph include self-contained exceptional children but do not include preschool students.

Source: Kentucky. Dept. of Educ. Historical SAAR Data. Web. March 11, 2020.

**Calendar 2019**: The number of instructional days and hours that children attend school. Regular days include any day that had at least 6 hours of instruction. Short days are early-release days not having at least 6 hours. Because schools within a district may have different schedules, a minimum and maximum number of instructional hours have been included for the district. Source: Kentucky. Dept. of Educ. *Original And Amended School Calendar*. Web. March 11, 2020.

## **Demographic Profile**

**Free And Reduced-Price Lunch**: Children from families with incomes at or below 130 percent of the poverty level are eligible for free lunches. Those from families with incomes between 130 percent and 185 percent of the poverty level are eligible for reduced-price lunches. Source: Kentucky. Dept. of Educ. *School Report Card*. Web. March 11, 2020.

**Homeless**: This label refers to a child who was determined homeless under the McKinney-Vento Homeless Education Assistance Improvement Act of 2001. Source: Kentucky. Dept. of Educ. FTP Server. April 3, 2020.

**LEP**: Limited English proficiency (LEP) applies to an individual

- who is between ages 3 through 21;
- who is enrolled or preparing to enroll in an elementary or secondary school;
- who
  - was not born in the United States or whose native language is a language other than English; or
  - is a Native American or Alaska Native, or a native resident of the outlying areas, and comes from an environment where a language other than English has had a significant impact on the individual's level of English language proficiency; or
  - is migratory, whose native language is a language other than English, and who comes from an environment where a language other than English is dominant; and
- whose difficulties in listening, speaking, reading, or writing the English language may be sufficient to deny the individual
  - the ability to meet the state's proficient level of achievement on state assessments;
  - the ability to successfully achieve in classrooms where the language of instruction is English; or
  - the opportunity to participate fully in society.

**Exceptional Child**: A child who is evaluated in accordance with 707 KAR 1:300 as meeting the criteria listed in the definitions for autism, deaf-blindness, developmental delay, emotional-behavior disability, hearing impairment, mental disability, multiple disabilities, orthopedic impairment, other health impairment, specific learning disability, speech or language impairment, traumatic brain injury, or visual impairment that has an adverse effect on the child's educational performance and who, as a result, needs special education and related services. Source: Kentucky. Dept. of Educ. *FY2018-2019 Final SEEK*. Web. March 5, 2020.

### Race

The head count of students enrolled on the last day of school, reported by the following categories: Caucasian/White, Black, Hispanic, and Other (students who are Asian, Hawaiian/Pacific Islander, American Indian or Alaska Native, or multiracial). Hispanic students may be of any race or combination of races; all other categories are non-Hispanic. Source: Kentucky. Dept. of Educ. *Historical SAAR Data*. Web. March 5, 2020.