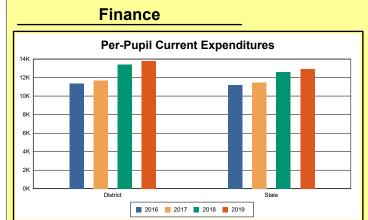

The Finance section covers both per-pupil current expenditures and per-pupil revenues by source. District data are contrasted to state averages for current expenditures by function. Revenues include federal, state, local, and other sources. Each district's fund balance percentage and end-of-year general fund balance are reported.

### **District Current Expenditures**

**Instruction**: Includes activities dealing directly with the interaction between teachers and students. The percentage of district expenditures coded to the instructional function code 1000 from funds 1, 2, 51, 310, and 320, and excluding object codes 0700-0799, 0830-0839, 0900-0949, and program codes 500-699, and 800-899.

Source: Kentucky. Dept. of Educ. FTP Server. April 14, 2020.

**Instructional Support**: Activities associated with assisting the instructional staff with the content and process of providing learning experiences for students. The percentage of district expenditures coded to function codes 2100 to 2299 from funds 1, 2, 51, 310, and 320, and excluding object codes 0700-0799, 0830-0839, 0900-0949, and program codes 500-699, and 800-899.

Source: Kentucky. Dept. of Educ. FTP Server. April 14, 2020.

**District Administration Support**: Activities associated with establishing and administering policy for operating the school district. The percentage of district expenditures coded to function codes 2300 to 2399 from funds 1, 2, 51, 310, and 320, and excluding object codes 0700-0799, 0830-0839, 0900-0949, and program codes 500-699, and 800-899.

Source: Kentucky. Dept. of Educ. FTP Server. April 14, 2020.

**School Administration Support**: Activities associated with managing the operation of a school, including activities performed by the principal, assistant principals, and other assistants. This also includes clerical staff in support of teaching and administrative duties. The percentage of school expenditures coded to function codes 2400 to 2499 from funds 1, 2, 51, 310, and 320, and excluding object codes 0700-0799, 0830-0839, 0900-0949, and program codes 500-699, and 800-899.

Source: Kentucky. Dept. of Educ. FTP Server. April 14, 2020.

**Business Support**: Activities that support other administrative and instructional functions including fiscal services, human resources, planning, and administrative information technology. The percentage of district expenditures coded to functions 2500 to 2599 from funds 1, 2, 51, 310, and 320, and excluding object codes 0700-0799, 0830-0839, 0900-0949, and program codes 500-699, and 800-899.

Source: Kentucky. Dept. of Educ. FTP Server. April 14, 2020.

**Plant Operations**: Activities associated with keeping the physical plant open, comfortable, and safe for use and with keeping the grounds, buildings, and equipment in effective working condition. The percentage of district expenditures coded to function codes 2600 to 2699 from funds 1, 2, 51, 310, and 320, and excluding object codes 0700-0799, 0830-0839, 0900-0949, and program codes 500-699, and 800-899.

Source: Kentucky. Dept. of Educ. FTP Server. April 14, 2020.

**Transportation**: Activities associated with transporting students to and from school, as provided by state and federal law. The percentage of district expenditures coded to function codes 2700 to

2900 from funds 1, 2, 51, 310, and 320, and excluding object codes 0700-0799, 0830-0839, 0900-0949, and program codes 500-699, and 800-899.

Source: Kentucky. Dept. of Educ. FTP Server. April 14, 2020.

**Food Services**: Activities associated with providing food to students and staff in a school or school district. This includes preparing and serving regular and incidental meals, lunches, or snacks in connection with school activities and food delivery. The percentage of district expenditures coded to function codes 3100 to 3900 from funds 1, 2, 51, 310, and 320, and excluding object codes 0700-0799, 0830-0839, 0900-0949, and program codes 500-699, and 800-899.

Source: Kentucky. Dept. of Educ. FTP Server. April 14, 2020.

**Fund Balance Percent**: Expenses from funds 1 and 51, object codes less than 09\*, and excluding object code 0533 from project 16M\* and object code 0280 (asterisk represents a "wild card" digit).

Source: Kentucky. Dept. of Educ. FTP Server. April 14, 2020.

**End-Of-Year Fund Balance**: The sum of fund 1 balance sheet accounts 8770, 874\*, and 875\*. Source: Kentucky. Dept. of Educ. FTP Server. April 14, 2020.