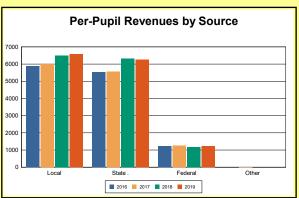

The Finance section covers both per-pupil current expenditures and per-pupil revenues by source. District data are contrasted to state averages for current expenditures by function. Revenues include federal, state, local, and other sources. Each district's fund balance percentage and end-of-year general fund balance are reported.

Source: Kentucky Dept. of Educ. FY2018-19 SEEK Final Summary Data. Web. April 15, 2020.

**SEEK Distribution**: The Support Education Excellence in Kentucky (SEEK) funding formula was enacted as part of the 1990 Kentucky Education Reform Act and is distributed on a per-pupil basis (known as the guaranteed base). Districts receive additional funds (called add-ons) for at-risk students, exceptional students, home and hospital instruction, students with limited English proficiency, and transportation.

Source: Kentucky Dept. of Educ. FY2018-19 SEEK Final Summary Data. Web. April 15, 2020.