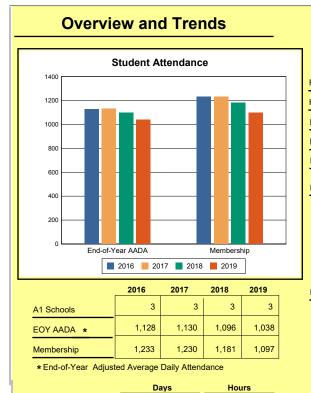

The Overview and Trends section provides data on school membership, end-of-year adjusted average daily attendance, student demographics, educational attainment, and school discipline. The data are provided in raw numbers and, where appropriate, percentages.

## **Overview And Trends**

**A1 Schools**: The number of schools under administrative control of a principal and eligible to establish a school-based decision-making council. An A1 school is not a program operated by or as a part of another school.

Source: Kentucky. Dept. of Educ. School Report Card. Web. March 15, 2020.

**EOY AADA**: According to KRS 157.320(1), the end-of-year adjusted average daily attendance (EOY AADA) is determined by the aggregate days attended by pupils in a public school, adjusted

for weather-related low-attendance days, if applicable, divided by the actual number of days the school is in session, after the 5 days with the lowest attendance have been deducted. Source: Kentucky. Dept. of Educ. *FY2018-2019 Final SEEK*. Web. March 5, 2020.

**Membership**: Membership, which is a count of students enrolled as of the last day of school, is reported twice in the Overview and Trends section of the report. Membership data under the student attendance bar graph include self-contained exceptional children but do not include preschool students.

Source: Kentucky. Dept. of Educ. Historical SAAR Data. Web. March 11, 2020.

**Calendar 2019**: The number of instructional days and hours that children attend school. Regular days include any day that had at least 6 hours of instruction. Short days are early-release days not having at least 6 hours. Because schools within a district may have different schedules, a minimum and maximum number of instructional hours have been included for the district. Source: Kentucky. Dept. of Educ. *Original And Amended School Calendar*. Web. March 11, 2020.