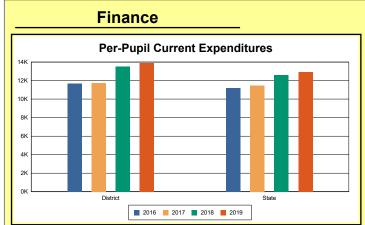

The Finance section covers both per-pupil current expenditures and per-pupil revenues by source. District data are contrasted to state averages for current expenditures by function. Revenues include federal, state, local, and other sources. Each district's fund balance percentage and end-of-year general fund balance are reported.

### **District Current Expenditures**

**Instruction**: Includes activities dealing directly with the interaction between teachers and students. The percentage of district expenditures coded to the instructional function code 1000 from funds 1, 2, 51, 310, and 320, and excluding object codes 0700-0799, 0830-0839, 0900-0949, and program codes 500-699, and 800-899.