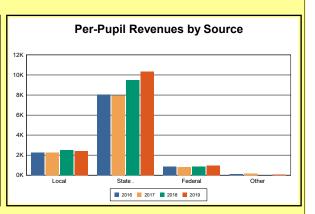

The Finance section covers both per-pupil current expenditures and per-pupil revenues by source. District data are contrasted to state averages for current expenditures by function. Revenues include federal, state, local, and other sources. Each district's fund balance percentage and end-of-year general fund balance are reported.

Source: Kentucky Dept. of Educ. FY2018-19 SEEK Final Summary Data. Web. April 15, 2020.

**SEEK Distribution**: The Support Education Excellence in Kentucky (SEEK) funding formula was enacted as part of the 1990 Kentucky Education Reform Act and is distributed on a per-pupil basis (known as the guaranteed base). Districts receive additional funds (called add-ons) for at-risk students, exceptional students, home and hospital instruction, students with limited English proficiency, and transportation.

Source: Kentucky Dept. of Educ. FY2018-19 SEEK Final Summary Data. Web. April 15, 2020.