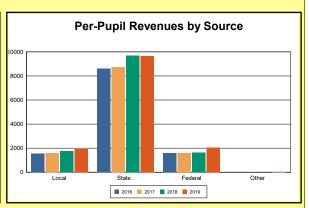

The Finance section covers both per-pupil current expenditures and per-pupil revenues by source. District data are contrasted to state averages for current expenditures by function. Revenues include federal, state, local, and other sources. Each district's fund balance percentage and end-of-year general fund balance are reported.