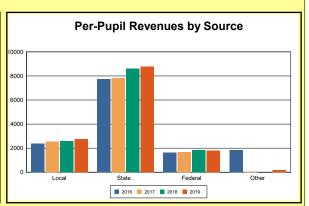

The Finance section covers both per-pupil current expenditures and per-pupil revenues by source. District data are contrasted to state averages for current expenditures by function. Revenues include federal, state, local, and other sources. Each district's fund balance percentage and end-of-year general fund balance are reported.

Source: Kentucky Dept. of Educ. FY2018-19 SEEK Final Summary Data. Web. April 15, 2020.

**SEEK Distribution**: The Support Education Excellence in Kentucky (SEEK) funding formula was enacted as part of the 1990 Kentucky Education Reform Act and is distributed on a per-pupil basis (known as the guaranteed base). Districts receive additional funds (called add-ons) for at-risk students, exceptional students, home and hospital instruction, students with limited English proficiency, and transportation.

Source: Kentucky Dept. of Educ. FY2018-19 SEEK Final Summary Data. Web. April 15, 2020.