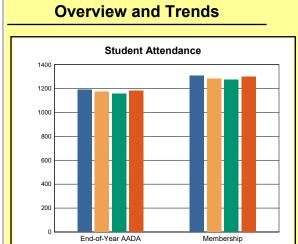

The Overview and Trends section provides data on school membership, end-of-year adjusted average daily attendance, student demographics, educational attainment, and school discipline. The data are provided in raw numbers and, where appropriate, percentages.

Source: Kentucky. Dept. of Educ. School Report Card. Web. March 15, 2020.

**EOY AADA**: According to KRS 157.320(1), the end-of-year adjusted average daily attendance (EOY AADA) is determined by the aggregate days attended by pupils in a public school, adjusted

**Membership**: Membership, which is a count of students enrolled as of the last day of school, is reported twice in the Overview and Trends section of the report. Membership data under the student attendance bar graph include self-contained exceptional children but do not include preschool students.