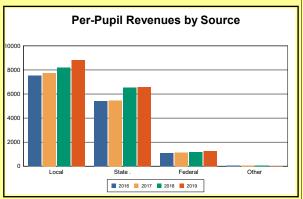

The Finance section covers both per-pupil current expenditures and per-pupil revenues by source. District data are contrasted to state averages for current expenditures by function. Revenues include federal, state, local, and other sources. Each district's fund balance percentage and end-of-year general fund balance are reported.

Source: Kentucky Dept. of Educ. FY2018-19 SEEK Final Summary Data. Web. April 15, 2020.

**SEEK Distribution**: The Support Education Excellence in Kentucky (SEEK) funding formula was enacted as part of the 1990 Kentucky Education Reform Act and is distributed on a per-pupil basis (known as the guaranteed base). Districts receive additional funds (called add-ons) for at-risk students, exceptional students, home and hospital instruction, students with limited English proficiency, and transportation.

Source: Kentucky Dept. of Educ. FY2018-19 SEEK Final Summary Data. Web. April 15, 2020.