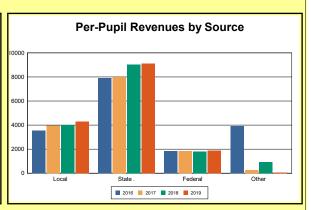

The Finance section covers both per-pupil current expenditures and per-pupil revenues by source. District data are contrasted to state averages for current expenditures by function. Revenues include federal, state, local, and other sources. Each district's fund balance percentage and end-of-year general fund balance are reported.

Source: Kentucky Dept. of Educ. FY2018-19 SEEK Final Summary Data. Web. April 15, 2020.

**SEEK Distribution**: The Support Education Excellence in Kentucky (SEEK) funding formula was enacted as part of the 1990 Kentucky Education Reform Act and is distributed on a per-pupil basis (known as the guaranteed base). Districts receive additional funds (called add-ons) for at-risk students, exceptional students, home and hospital instruction, students with limited English proficiency, and transportation.