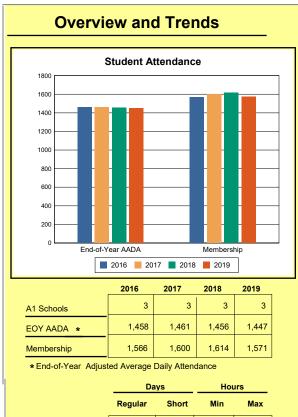

The Overview and Trends section provides data on school membership, end-of-year adjusted average daily attendance, student demographics, educational attainment, and school discipline. The data are provided in raw numbers and, where appropriate, percentages.

## **Overview And Trends**

**A1 Schools**: The number of schools under administrative control of a principal and eligible to establish a school-based decision-making council. An A1 school is not a program operated by or as a part of another school.

Source: Kentucky. Dept. of Educ. School Report Card. Web. March 15, 2020.

**EOY AADA**: According to KRS 157.320(1), the end-of-year adjusted average daily attendance (EOY AADA) is determined by the aggregate days attended by pupils in a public school, adjusted

for weather-related low-attendance days, if applicable, divided by the actual number of days the school is in session, after the 5 days with the lowest attendance have been deducted. Source: Kentucky. Dept. of Educ. *FY2018-2019 Final SEEK*. Web. March 5, 2020.

**Membership**: Membership, which is a count of students enrolled as of the last day of school, is reported twice in the Overview and Trends section of the report. Membership data under the student attendance bar graph include self-contained exceptional children but do not include preschool students.

Source: Kentucky. Dept. of Educ. Historical SAAR Data. Web. March 11, 2020.

**Calendar 2019**: The number of instructional days and hours that children attend school. Regular days include any day that had at least 6 hours of instruction. Short days are early-release days not having at least 6 hours. Because schools within a district may have different schedules, a minimum and maximum number of instructional hours have been included for the district. Source: Kentucky. Dept. of Educ. *Original And Amended School Calendar*. Web. March 11, 2020.