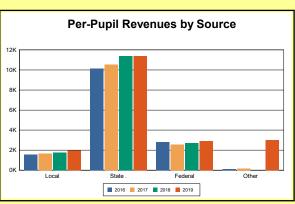

The Finance section covers both per-pupil current expenditures and per-pupil revenues by source. District data are contrasted to state averages for current expenditures by function. Revenues include federal, state, local, and other sources. Each district's fund balance percentage and end-of-year general fund balance are reported.

Source: Kentucky Dept. of Educ. FY2018-19 SEEK Final Summary Data. Web. April 15, 2020.

**SEEK Distribution**: The Support Education Excellence in Kentucky (SEEK) funding formula was enacted as part of the 1990 Kentucky Education Reform Act and is distributed on a per-pupil basis (known as the guaranteed base). Districts receive additional funds (called add-ons) for at-risk students, exceptional students, home and hospital instruction, students with limited English proficiency, and transportation.

Source: Kentucky Dept. of Educ. FY2018-19 SEEK Final Summary Data. Web. April 15, 2020.