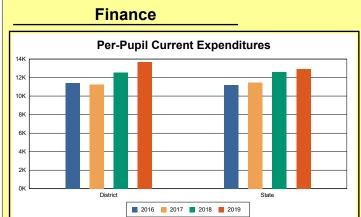

The Finance section covers both per-pupil current expenditures and per-pupil revenues by source. District data are contrasted to state averages for current expenditures by function. Revenues include federal, state, local, and other sources. Each district's fund balance percentage and end-of-year general fund balance are reported.

### **District Current Expenditures**

**Instruction**: Includes activities dealing directly with the interaction between teachers and students. The percentage of district expenditures coded to the instructional function code 1000 from funds 1, 2, 51, 310, and 320, and excluding object codes 0700-0799, 0830-0839, 0900-0949, and program codes 500-699, and 800-899.