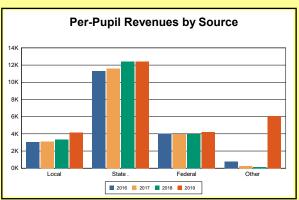

The Finance section covers both per-pupil current expenditures and per-pupil revenues by source. District data are contrasted to state averages for current expenditures by function. Revenues include federal, state, local, and other sources. Each district's fund balance percentage and end-of-year general fund balance are reported.

### **2019 Tax Rates And Revenues**

**Real Estate Property Tax**: The local property tax rate per \$100 of assessed value of land, buildings, and improvements, including real property of public service corporations. The rate shown is the total real estate tax rate and includes the original growth nickel, equalized growth nickel, recallable nickel, and equalized facility funding nickel if levied by a district. Source: Kentucky. Dept. of Educ. *FY2018-19 Local District Tax Levies*. Web. April 15, 2020.

Source: Kentucky Dept. of Educ. FY2018-19 SEEK Final Summary Data. Web. April 15, 2020.

**SEEK Distribution**: The Support Education Excellence in Kentucky (SEEK) funding formula was enacted as part of the 1990 Kentucky Education Reform Act and is distributed on a per-pupil basis (known as the guaranteed base). Districts receive additional funds (called add-ons) for at-risk students, exceptional students, home and hospital instruction, students with limited English proficiency, and transportation.

Source: Kentucky Dept. of Educ. FY2018-19 SEEK Final Summary Data. Web. April 15, 2020.