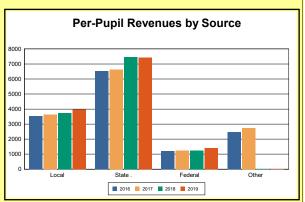

The Finance section covers both per-pupil current expenditures and per-pupil revenues by source. District data are contrasted to state averages for current expenditures by function. Revenues include federal, state, local, and other sources. Each district's fund balance percentage and end-of-year general fund balance are reported.

Source: Kentucky Dept. of Educ. FY2018-19 SEEK Final Summary Data. Web. April 15, 2020.

**SEEK Distribution**: The Support Education Excellence in Kentucky (SEEK) funding formula was enacted as part of the 1990 Kentucky Education Reform Act and is distributed on a per-pupil basis (known as the guaranteed base). Districts receive additional funds (called add-ons) for at-risk students, exceptional students, home and hospital instruction, students with limited English proficiency, and transportation.

Source: Kentucky Dept. of Educ. FY2018-19 SEEK Final Summary Data. Web. April 15, 2020.