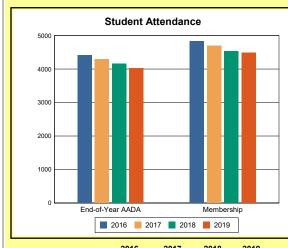

The Overview and Trends section provides data on school membership, end-of-year adjusted average daily attendance, student demographics, educational attainment, and school discipline. The data are provided in raw numbers and, where appropriate, percentages.

Source: Kentucky. Dept. of Educ. School Report Card. Web. March 15, 2020.

**EOY AADA**: According to KRS 157.320(1), the end-of-year adjusted average daily attendance (EOY AADA) is determined by the aggregate days attended by pupils in a public school, adjusted

for weather-related low-attendance days, if applicable, divided by the actual number of days the school is in session, after the 5 days with the lowest attendance have been deducted. Source: Kentucky. Dept. of Educ. *FY2018-2019 Final SEEK*. Web. March 5, 2020.

**Membership**: Membership, which is a count of students enrolled as of the last day of school, is reported twice in the Overview and Trends section of the report. Membership data under the student attendance bar graph include self-contained exceptional children but do not include preschool students.

Source: Kentucky. Dept. of Educ. Historical SAAR Data. Web. March 11, 2020.

**Calendar 2019**: The number of instructional days and hours that children attend school. Regular days include any day that had at least 6 hours of instruction. Short days are early-release days not having at least 6 hours. Because schools within a district may have different schedules, a minimum and maximum number of instructional hours have been included for the district. Source: Kentucky. Dept. of Educ. *Original And Amended School Calendar*. Web. March 11, 2020.

# **Adair County**

|            | 2016  | 2017  | 2018  | 2019  |
|------------|-------|-------|-------|-------|
| A1 Schools | 4     | 4     | 4     | 4     |
| EOY AADA * | 2,396 | 2,308 | 2,383 | 2,344 |
| Membership | 2,589 | 2,560 | 2,592 | 2,572 |