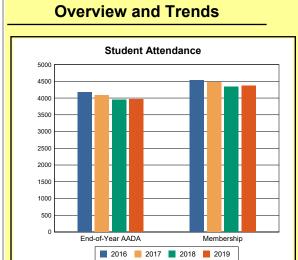

The Overview and Trends section provides data on school membership, end-of-year adjusted average daily attendance, student demographics, educational attainment, and school discipline. The data are provided in raw numbers and, where appropriate, percentages.

**Membership**: Membership, which is a count of students enrolled as of the last day of school, is reported twice in the Overview and Trends section of the report. Membership data under the student attendance bar graph include self-contained exceptional children but do not include preschool students.