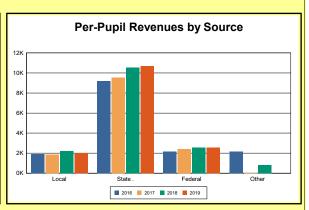

The Finance section covers both per-pupil current expenditures and per-pupil revenues by source. District data are contrasted to state averages for current expenditures by function. Revenues include federal, state, local, and other sources. Each district's fund balance percentage and end-of-year general fund balance are reported.