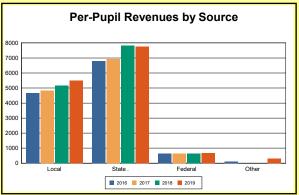

The Finance section covers both per-pupil current expenditures and per-pupil revenues by source. District data are contrasted to state averages for current expenditures by function. Revenues include federal, state, local, and other sources. Each district's fund balance percentage and end-of-year general fund balance are reported.

Source: Kentucky Dept. of Educ. FY2018-19 SEEK Final Summary Data. Web. April 15, 2020.

**SEEK Distribution**: The Support Education Excellence in Kentucky (SEEK) funding formula was enacted as part of the 1990 Kentucky Education Reform Act and is distributed on a per-pupil basis (known as the guaranteed base). Districts receive additional funds (called add-ons) for at-risk students, exceptional students, home and hospital instruction, students with limited English proficiency, and transportation.

Source: Kentucky Dept. of Educ. FY2018-19 SEEK Final Summary Data. Web. April 15, 2020.