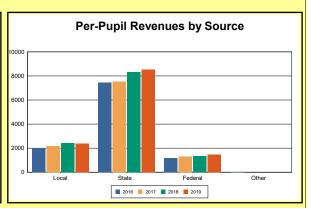

The Finance section covers both per-pupil current expenditures and per-pupil revenues by source. District data are contrasted to state averages for current expenditures by function. Revenues include federal, state, local, and other sources. Each district's fund balance percentage and end-of-year general fund balance are reported.

Source: Kentucky Dept. of Educ. FY2018-19 SEEK Final Summary Data. Web. April 15, 2020.

**SEEK Distribution**: The Support Education Excellence in Kentucky (SEEK) funding formula was enacted as part of the 1990 Kentucky Education Reform Act and is distributed on a per-pupil basis (known as the guaranteed base). Districts receive additional funds (called add-ons) for at-risk students, exceptional students, home and hospital instruction, students with limited English proficiency, and transportation.

Source: Kentucky Dept. of Educ. FY2018-19 SEEK Final Summary Data. Web. April 15, 2020.