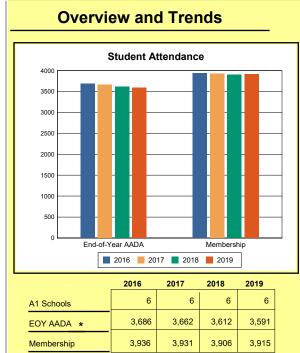

The Overview and Trends section provides data on school membership, end-of-year adjusted average daily attendance, student demographics, educational attainment, and school discipline. The data are provided in raw numbers and, where appropriate, percentages.

## **Overview And Trends**

**A1 Schools**: The number of schools under administrative control of a principal and eligible to establish a school-based decision-making council. An A1 school is not a program operated by or as a part of another school.

Source: Kentucky. Dept. of Educ. School Report Card. Web. March 15, 2020.

**EOY AADA**: According to KRS 157.320(1), the end-of-year adjusted average daily attendance (EOY AADA) is determined by the aggregate days attended by pupils in a public school, adjusted

for weather-related low-attendance days, if applicable, divided by the actual number of days the school is in session, after the 5 days with the lowest attendance have been deducted. Source: Kentucky. Dept. of Educ. *FY2018-2019 Final SEEK*. Web. March 5, 2020.

**Membership**: Membership, which is a count of students enrolled as of the last day of school, is reported twice in the Overview and Trends section of the report. Membership data under the student attendance bar graph include self-contained exceptional children but do not include preschool students.