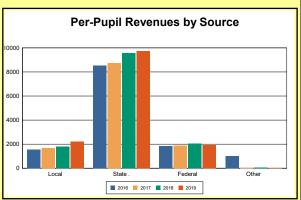

The Finance section covers both per-pupil current expenditures and per-pupil revenues by source. District data are contrasted to state averages for current expenditures by function. Revenues include federal, state, local, and other sources. Each district's fund balance percentage and end-of-year general fund balance are reported.

Source: Kentucky Dept. of Educ. FY2018-19 SEEK Final Summary Data. Web. April 15, 2020.

**SEEK Distribution**: The Support Education Excellence in Kentucky (SEEK) funding formula was enacted as part of the 1990 Kentucky Education Reform Act and is distributed on a per-pupil basis (known as the guaranteed base). Districts receive additional funds (called add-ons) for at-risk students, exceptional students, home and hospital instruction, students with limited English proficiency, and transportation.

Source: Kentucky Dept. of Educ. FY2018-19 SEEK Final Summary Data. Web. April 15, 2020.