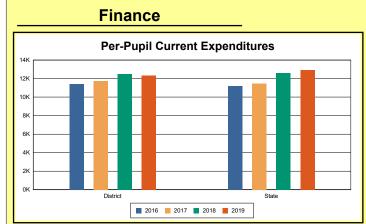

The Finance section covers both per-pupil current expenditures and per-pupil revenues by source. District data are contrasted to state averages for current expenditures by function. Revenues include federal, state, local, and other sources. Each district's fund balance percentage and end-of-year general fund balance are reported.

### **District Current Expenditures**

**Instruction**: Includes activities dealing directly with the interaction between teachers and students. The percentage of district expenditures coded to the instructional function code 1000 from funds 1, 2, 51, 310, and 320, and excluding object codes 0700-0799, 0830-0839, 0900-0949, and program codes 500-699, and 800-899.