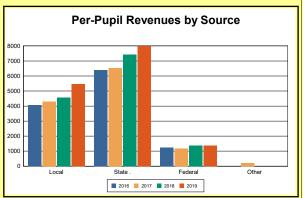

The Finance section covers both per-pupil current expenditures and per-pupil revenues by source. District data are contrasted to state averages for current expenditures by function. Revenues include federal, state, local, and other sources. Each district's fund balance percentage and end-of-year general fund balance are reported.

# **Adair County**

|            | 2016  | 2017  | 2018  | 2019  |
|------------|-------|-------|-------|-------|
| A1 Schools | 4     | 4     | 4     | 4     |
| EOY AADA * | 2,396 | 2,308 | 2,383 | 2,344 |
| Membership | 2,589 | 2,560 | 2,592 | 2,572 |