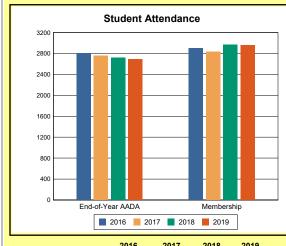

The Overview and Trends section provides data on school membership, end-of-year adjusted average daily attendance, student demographics, educational attainment, and school discipline. The data are provided in raw numbers and, where appropriate, percentages.

Source: Kentucky. Dept. of Educ. School Report Card. Web. March 15, 2020.

**EOY AADA**: According to KRS 157.320(1), the end-of-year adjusted average daily attendance (EOY AADA) is determined by the aggregate days attended by pupils in a public school, adjusted

for weather-related low-attendance days, if applicable, divided by the actual number of days the school is in session, after the 5 days with the lowest attendance have been deducted. Source: Kentucky. Dept. of Educ. *FY2018-2019 Final SEEK*. Web. March 5, 2020.

**Membership**: Membership, which is a count of students enrolled as of the last day of school, is reported twice in the Overview and Trends section of the report. Membership data under the student attendance bar graph include self-contained exceptional children but do not include preschool students.

Source: Kentucky. Dept. of Educ. Historical SAAR Data. Web. March 11, 2020.

**Calendar 2019**: The number of instructional days and hours that children attend school. Regular days include any day that had at least 6 hours of instruction. Short days are early-release days not having at least 6 hours. Because schools within a district may have different schedules, a minimum and maximum number of instructional hours have been included for the district. Source: Kentucky. Dept. of Educ. *Original And Amended School Calendar*. Web. March 11, 2020.

# **Adair County**

|            | 2016  | 2017  | 2018  | 2019  |
|------------|-------|-------|-------|-------|
| A1 Schools | 4     | 4     | 4     | 4     |
| EOY AADA * | 2,396 | 2,308 | 2,383 | 2,344 |
| Membership | 2,589 | 2,560 | 2,592 | 2,572 |