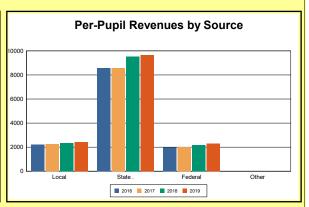

The Finance section covers both per-pupil current expenditures and per-pupil revenues by source. District data are contrasted to state averages for current expenditures by function. Revenues include federal, state, local, and other sources. Each district's fund balance percentage and end-of-year general fund balance are reported.

Source: Kentucky Dept. of Educ. FY2018-19 SEEK Final Summary Data. Web. April 15, 2020.

**SEEK Distribution**: The Support Education Excellence in Kentucky (SEEK) funding formula was enacted as part of the 1990 Kentucky Education Reform Act and is distributed on a per-pupil basis (known as the guaranteed base). Districts receive additional funds (called add-ons) for at-risk students, exceptional students, home and hospital instruction, students with limited English proficiency, and transportation.

Source: Kentucky Dept. of Educ. FY2018-19 SEEK Final Summary Data. Web. April 15, 2020.