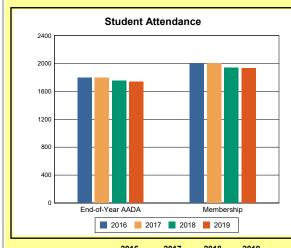

The Overview and Trends section provides data on school membership, end-of-year adjusted average daily attendance, student demographics, educational attainment, and school discipline. The data are provided in raw numbers and, where appropriate, percentages.

**Membership**: Membership, which is a count of students enrolled as of the last day of school, is reported twice in the Overview and Trends section of the report. Membership data under the student attendance bar graph include self-contained exceptional children but do not include preschool students.

# **Adair County**

|            | 2016  | 2017  | 2018  | 2019  |
|------------|-------|-------|-------|-------|
| A1 Schools | 4     | 4     | 4     | 4     |
| EOY AADA * | 2,396 | 2,308 | 2,383 | 2,344 |
| Membership | 2,589 | 2,560 | 2,592 | 2,572 |