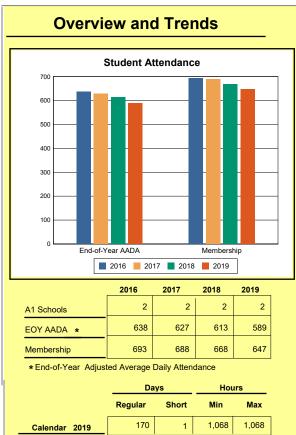

# **Adair County**

|            | 2016  | 2017  | 2018  | 2019  |
|------------|-------|-------|-------|-------|
| A1 Schools | 4     | 4     | 4     | 4     |
| EOY AADA * | 2,396 | 2,308 | 2,383 | 2,344 |
| Membership | 2,589 | 2,560 | 2,592 | 2,572 |

<sup>\*</sup> End-of-Year Adjusted Average Daily Attendance

|               | Da      | ys    | Hours |       |  |
|---------------|---------|-------|-------|-------|--|
|               | Regular | Short | Min   | Max   |  |
| Calendar 2019 | 143     | 29    | 1,083 | 1,083 |  |