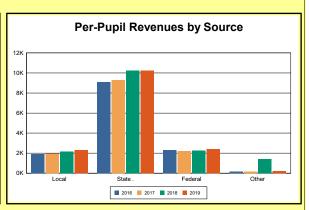

The Finance section covers both per-pupil current expenditures and per-pupil revenues by source. District data are contrasted to state averages for current expenditures by function. Revenues include federal, state, local, and other sources. Each district's fund balance percentage and end-of-year general fund balance are reported.

Source: Kentucky Dept. of Educ. FY2018-19 SEEK Final Summary Data. Web. April 15, 2020.

**SEEK Distribution**: The Support Education Excellence in Kentucky (SEEK) funding formula was enacted as part of the 1990 Kentucky Education Reform Act and is distributed on a per-pupil basis (known as the guaranteed base). Districts receive additional funds (called add-ons) for at-risk students, exceptional students, home and hospital instruction, students with limited English proficiency, and transportation.

Source: Kentucky Dept. of Educ. FY2018-19 SEEK Final Summary Data. Web. April 15, 2020.