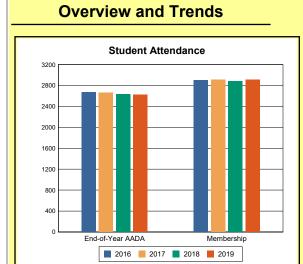

The Overview and Trends section provides data on school membership, end-of-year adjusted average daily attendance, student demographics, educational attainment, and school discipline. The data are provided in raw numbers and, where appropriate, percentages.

# **Adair County**

|            | 2016  | 2017  | 2018  | 2019  |
|------------|-------|-------|-------|-------|
| A1 Schools | 4     | 4     | 4     | 4     |
| EOY AADA * | 2,396 | 2,308 | 2,383 | 2,344 |
| Membership | 2,589 | 2,560 | 2,592 | 2,572 |