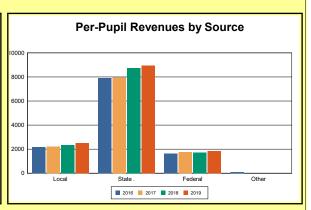

The Finance section covers both per-pupil current expenditures and per-pupil revenues by source. District data are contrasted to state averages for current expenditures by function. Revenues include federal, state, local, and other sources. Each district's fund balance percentage and end-of-year general fund balance are reported.

Source: Kentucky Dept. of Educ. FY2018-19 SEEK Final Summary Data. Web. April 15, 2020.

**SEEK Distribution**: The Support Education Excellence in Kentucky (SEEK) funding formula was enacted as part of the 1990 Kentucky Education Reform Act and is distributed on a per-pupil basis (known as the guaranteed base). Districts receive additional funds (called add-ons) for at-risk students, exceptional students, home and hospital instruction, students with limited English proficiency, and transportation.