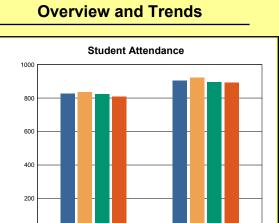

The Overview and Trends section provides data on school membership, end-of-year adjusted average daily attendance, student demographics, educational attainment, and school discipline. The data are provided in raw numbers and, where appropriate, percentages.

**Membership**: Membership, which is a count of students enrolled as of the last day of school, is reported twice in the Overview and Trends section of the report. Membership data under the student attendance bar graph include self-contained exceptional children but do not include preschool students.