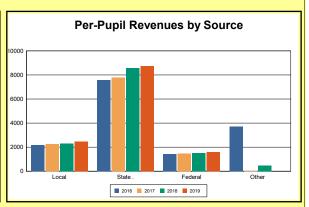

The Finance section covers both per-pupil current expenditures and per-pupil revenues by source. District data are contrasted to state averages for current expenditures by function. Revenues include federal, state, local, and other sources. Each district's fund balance percentage and end-of-year general fund balance are reported.

Source: Kentucky Dept. of Educ. FY2018-19 SEEK Final Summary Data. Web. April 15, 2020.

**SEEK Distribution**: The Support Education Excellence in Kentucky (SEEK) funding formula was enacted as part of the 1990 Kentucky Education Reform Act and is distributed on a per-pupil basis (known as the guaranteed base). Districts receive additional funds (called add-ons) for at-risk students, exceptional students, home and hospital instruction, students with limited English proficiency, and transportation.