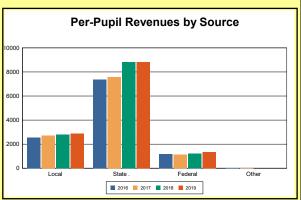

The Finance section covers both per-pupil current expenditures and per-pupil revenues by source. District data are contrasted to state averages for current expenditures by function. Revenues include federal, state, local, and other sources. Each district's fund balance percentage and end-of-year general fund balance are reported.

Source: Kentucky Dept. of Educ. FY2018-19 SEEK Final Summary Data. Web. April 15, 2020.

**SEEK Distribution**: The Support Education Excellence in Kentucky (SEEK) funding formula was enacted as part of the 1990 Kentucky Education Reform Act and is distributed on a per-pupil basis (known as the guaranteed base). Districts receive additional funds (called add-ons) for at-risk students, exceptional students, home and hospital instruction, students with limited English proficiency, and transportation.