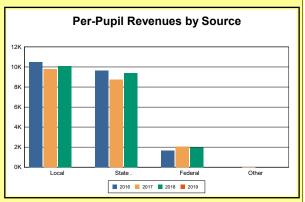

The Finance section covers both per-pupil current expenditures and per-pupil revenues by source. District data are contrasted to state averages for current expenditures by function. Revenues include federal, state, local, and other sources. Each district's fund balance percentage and end-of-year general fund balance are reported.