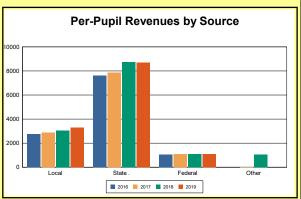

The Finance section covers both per-pupil current expenditures and per-pupil revenues by source. District data are contrasted to state averages for current expenditures by function. Revenues include federal, state, local, and other sources. Each district's fund balance percentage and end-of-year general fund balance are reported.