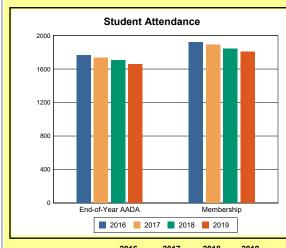

The Overview and Trends section provides data on school membership, end-of-year adjusted average daily attendance, student demographics, educational attainment, and school discipline. The data are provided in raw numbers and, where appropriate, percentages.

**Membership**: Membership, which is a count of students enrolled as of the last day of school, is reported twice in the Overview and Trends section of the report. Membership data under the student attendance bar graph include self-contained exceptional children but do not include preschool students.

# **Adair County**

|            | 2016  | 2017  | 2018  | 2019  |
|------------|-------|-------|-------|-------|
| A1 Schools | 4     | 4     | 4     | 4     |
| EOY AADA * | 2,396 | 2,308 | 2,383 | 2,344 |
| Membership | 2,589 | 2,560 | 2,592 | 2,572 |