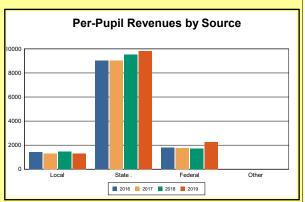

The Finance section covers both per-pupil current expenditures and per-pupil revenues by source. District data are contrasted to state averages for current expenditures by function. Revenues include federal, state, local, and other sources. Each district's fund balance percentage and end-of-year general fund balance are reported.

Source: Kentucky Dept. of Educ. FY2018-19 SEEK Final Summary Data. Web. April 15, 2020.

**SEEK Distribution**: The Support Education Excellence in Kentucky (SEEK) funding formula was enacted as part of the 1990 Kentucky Education Reform Act and is distributed on a per-pupil basis (known as the guaranteed base). Districts receive additional funds (called add-ons) for at-risk students, exceptional students, home and hospital instruction, students with limited English proficiency, and transportation.

Source: Kentucky Dept. of Educ. FY2018-19 SEEK Final Summary Data. Web. April 15, 2020.