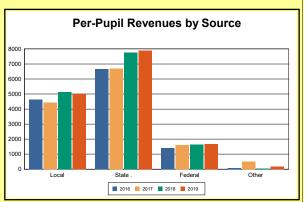

The Finance section covers both per-pupil current expenditures and per-pupil revenues by source. District data are contrasted to state averages for current expenditures by function. Revenues include federal, state, local, and other sources. Each district's fund balance percentage and end-of-year general fund balance are reported.

Source: Kentucky Dept. of Educ. FY2018-19 SEEK Final Summary Data. Web. April 15, 2020.

**SEEK Distribution**: The Support Education Excellence in Kentucky (SEEK) funding formula was enacted as part of the 1990 Kentucky Education Reform Act and is distributed on a per-pupil basis (known as the guaranteed base). Districts receive additional funds (called add-ons) for at-risk students, exceptional students, home and hospital instruction, students with limited English proficiency, and transportation.

Source: Kentucky Dept. of Educ. FY2018-19 SEEK Final Summary Data. Web. April 15, 2020.