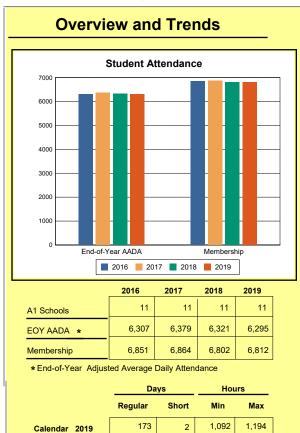

## **Overview And Trends**

**A1 Schools**: The number of schools under administrative control of a principal and eligible to establish a school-based decision-making council. An A1 school is not a program operated by or as a part of another school.

Source: Kentucky. Dept. of Educ. School Report Card. Web. March 15, 2020.

**EOY AADA**: According to KRS 157.320(1), the end-of-year adjusted average daily attendance (EOY AADA) is determined by the aggregate days attended by pupils in a public school, adjusted

for weather-related low-attendance days, if applicable, divided by the actual number of days the school is in session, after the 5 days with the lowest attendance have been deducted. Source: Kentucky. Dept. of Educ. *FY2018-2019 Final SEEK*. Web. March 5, 2020.

**Membership**: Membership, which is a count of students enrolled as of the last day of school, is reported twice in the Overview and Trends section of the report. Membership data under the student attendance bar graph include self-contained exceptional children but do not include preschool students.

Source: Kentucky. Dept. of Educ. Historical SAAR Data. Web. March 11, 2020.

**Calendar 2019**: The number of instructional days and hours that children attend school. Regular days include any day that had at least 6 hours of instruction. Short days are early-release days not having at least 6 hours. Because schools within a district may have different schedules, a minimum and maximum number of instructional hours have been included for the district. Source: Kentucky. Dept. of Educ. *Original And Amended School Calendar*. Web. March 11, 2020.