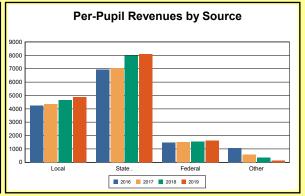

The Finance section covers both per-pupil current expenditures and per-pupil revenues by source. District data are contrasted to state averages for current expenditures by function. Revenues include federal, state, local, and other sources. Each district's fund balance percentage and end-of-year general fund balance are reported.

Source: Kentucky Dept. of Educ. FY2018-19 SEEK Final Summary Data. Web. April 15, 2020.

**SEEK Distribution**: The Support Education Excellence in Kentucky (SEEK) funding formula was enacted as part of the 1990 Kentucky Education Reform Act and is distributed on a per-pupil basis (known as the guaranteed base). Districts receive additional funds (called add-ons) for at-risk students, exceptional students, home and hospital instruction, students with limited English proficiency, and transportation.