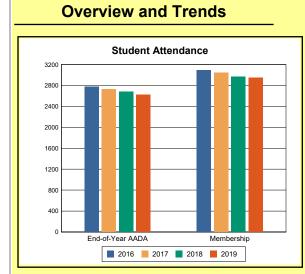

The Overview and Trends section provides data on school membership, end-of-year adjusted average daily attendance, student demographics, educational attainment, and school discipline. The data are provided in raw numbers and, where appropriate, percentages.

Source: Kentucky. Dept. of Educ. School Report Card. Web. March 15, 2020.

**EOY AADA**: According to KRS 157.320(1), the end-of-year adjusted average daily attendance (EOY AADA) is determined by the aggregate days attended by pupils in a public school, adjusted

for weather-related low-attendance days, if applicable, divided by the actual number of days the school is in session, after the 5 days with the lowest attendance have been deducted. Source: Kentucky. Dept. of Educ. *FY2018-2019 Final SEEK*. Web. March 5, 2020.

**Membership**: Membership, which is a count of students enrolled as of the last day of school, is reported twice in the Overview and Trends section of the report. Membership data under the student attendance bar graph include self-contained exceptional children but do not include preschool students.

Source: Kentucky. Dept. of Educ. Historical SAAR Data. Web. March 11, 2020.

**Calendar 2019**: The number of instructional days and hours that children attend school. Regular days include any day that had at least 6 hours of instruction. Short days are early-release days not having at least 6 hours. Because schools within a district may have different schedules, a minimum and maximum number of instructional hours have been included for the district. Source: Kentucky. Dept. of Educ. *Original And Amended School Calendar*. Web. March 11, 2020.