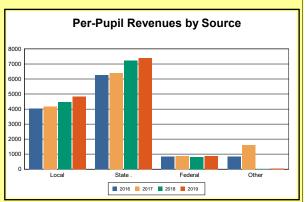

# **Adair County**

|            | 2016  | 2017  | 2018  | 2019  |
|------------|-------|-------|-------|-------|
| A1 Schools | 4     | 4     | 4     | 4     |
| EOY AADA * | 2,396 | 2,308 | 2,383 | 2,344 |
| Membership | 2,589 | 2,560 | 2,592 | 2,572 |

The Finance section covers both per-pupil current expenditures and per-pupil revenues by source. District data are contrasted to state averages for current expenditures by function. Revenues include federal, state, local, and other sources. Each district's fund balance percentage and end-of-year general fund balance are reported.