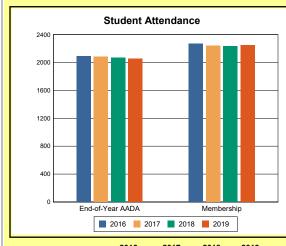

# **Adair County**

|            | 2016  | 2017  | 2018  | 2019  |
|------------|-------|-------|-------|-------|
| A1 Schools | 4     | 4     | 4     | 4     |
| EOY AADA * | 2,396 | 2,308 | 2,383 | 2,344 |
| Membership | 2,589 | 2,560 | 2,592 | 2,572 |