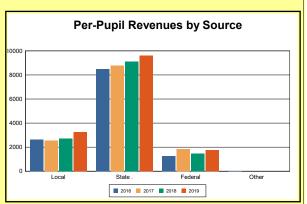

The Finance section covers both per-pupil current expenditures and per-pupil revenues by source. District data are contrasted to state averages for current expenditures by function. Revenues include federal, state, local, and other sources. Each district's fund balance percentage and end-of-year general fund balance are reported.

Source: Kentucky Dept. of Educ. FY2018-19 SEEK Final Summary Data. Web. April 15, 2020.

**SEEK Distribution**: The Support Education Excellence in Kentucky (SEEK) funding formula was enacted as part of the 1990 Kentucky Education Reform Act and is distributed on a per-pupil basis (known as the guaranteed base). Districts receive additional funds (called add-ons) for at-risk students, exceptional students, home and hospital instruction, students with limited English proficiency, and transportation.

Source: Kentucky Dept. of Educ. FY2018-19 SEEK Final Summary Data. Web. April 15, 2020.