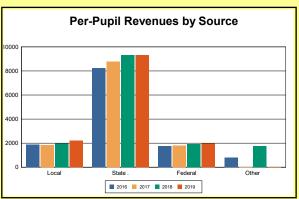

The Finance section covers both per-pupil current expenditures and per-pupil revenues by source. District data are contrasted to state averages for current expenditures by function. Revenues include federal, state, local, and other sources. Each district's fund balance percentage and end-of-year general fund balance are reported.

Source: Kentucky Dept. of Educ. FY2018-19 SEEK Final Summary Data. Web. April 15, 2020.

**SEEK Distribution**: The Support Education Excellence in Kentucky (SEEK) funding formula was enacted as part of the 1990 Kentucky Education Reform Act and is distributed on a per-pupil basis (known as the guaranteed base). Districts receive additional funds (called add-ons) for at-risk students, exceptional students, home and hospital instruction, students with limited English proficiency, and transportation.

Source: Kentucky Dept. of Educ. FY2018-19 SEEK Final Summary Data. Web. April 15, 2020.