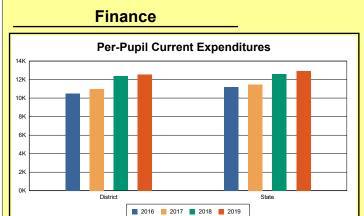

The Finance section covers both per-pupil current expenditures and per-pupil revenues by source. District data are contrasted to state averages for current expenditures by function. Revenues include federal, state, local, and other sources. Each district's fund balance percentage and end-of-year general fund balance are reported.

### **District Current Expenditures**

**Instruction**: Includes activities dealing directly with the interaction between teachers and students. The percentage of district expenditures coded to the instructional function code 1000 from funds 1, 2, 51, 310, and 320, and excluding object codes 0700-0799, 0830-0839, 0900-0949, and program codes 500-699, and 800-899.