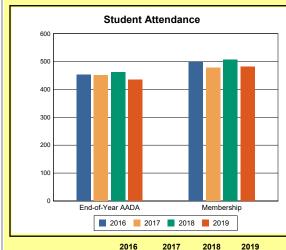

# **Adair County**

|            | 2016  | 2017  | 2018  | 2019  |
|------------|-------|-------|-------|-------|
| A1 Schools | 4     | 4     | 4     | 4     |
| EOY AADA * | 2,396 | 2,308 | 2,383 | 2,344 |
| Membership | 2,589 | 2,560 | 2,592 | 2,572 |

The Overview and Trends section provides data on school membership, end-of-year adjusted average daily attendance, student demographics, educational attainment, and school discipline. The data are provided in raw numbers and, where appropriate, percentages.