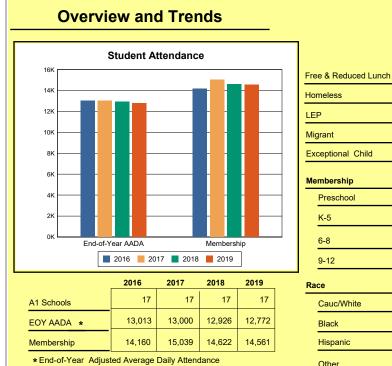

# **Adair County**

|            | 2016  | 2017  | 2018  | 2019  |
|------------|-------|-------|-------|-------|
| A1 Schools | 4     | 4     | 4     | 4     |
| EOY AADA * | 2,396 | 2,308 | 2,383 | 2,344 |
| Membership | 2,589 | 2,560 | 2,592 | 2,572 |

<sup>\*</sup> End-of-Year Adjusted Average Daily Attendance

|               | Da      | ys    | Hours |       |  |
|---------------|---------|-------|-------|-------|--|
|               | Regular | Short | Min   | Max   |  |
| Calendar 2019 | 143     | 29    | 1,083 | 1,083 |  |