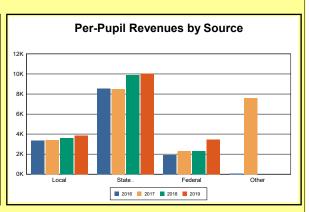

The Finance section covers both per-pupil current expenditures and per-pupil revenues by source. District data are contrasted to state averages for current expenditures by function. Revenues include federal, state, local, and other sources. Each district's fund balance percentage and end-of-year general fund balance are reported.

Source: Kentucky Dept. of Educ. FY2018-19 SEEK Final Summary Data. Web. April 15, 2020.

**SEEK Distribution**: The Support Education Excellence in Kentucky (SEEK) funding formula was enacted as part of the 1990 Kentucky Education Reform Act and is distributed on a per-pupil basis (known as the guaranteed base). Districts receive additional funds (called add-ons) for at-risk students, exceptional students, home and hospital instruction, students with limited English proficiency, and transportation.