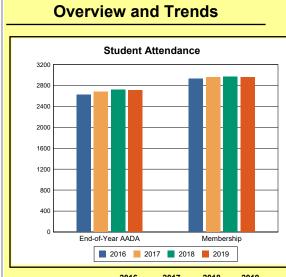

The Overview and Trends section provides data on school membership, end-of-year adjusted average daily attendance, student demographics, educational attainment, and school discipline. The data are provided in raw numbers and, where appropriate, percentages.

Source: Kentucky. Dept. of Educ. School Report Card. Web. March 15, 2020.

**EOY AADA**: According to KRS 157.320(1), the end-of-year adjusted average daily attendance (EOY AADA) is determined by the aggregate days attended by pupils in a public school, adjusted

for weather-related low-attendance days, if applicable, divided by the actual number of days the school is in session, after the 5 days with the lowest attendance have been deducted. Source: Kentucky. Dept. of Educ. *FY2018-2019 Final SEEK*. Web. March 5, 2020.

**Membership**: Membership, which is a count of students enrolled as of the last day of school, is reported twice in the Overview and Trends section of the report. Membership data under the student attendance bar graph include self-contained exceptional children but do not include preschool students.

Source: Kentucky. Dept. of Educ. Historical SAAR Data. Web. March 11, 2020.

**Calendar 2019**: The number of instructional days and hours that children attend school. Regular days include any day that had at least 6 hours of instruction. Short days are early-release days not having at least 6 hours. Because schools within a district may have different schedules, a minimum and maximum number of instructional hours have been included for the district. Source: Kentucky. Dept. of Educ. *Original And Amended School Calendar*. Web. March 11, 2020.