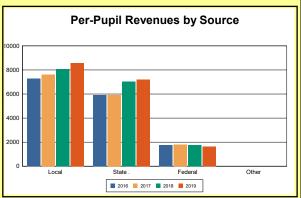

The Finance section covers both per-pupil current expenditures and per-pupil revenues by source. District data are contrasted to state averages for current expenditures by function. Revenues include federal, state, local, and other sources. Each district's fund balance percentage and end-of-year general fund balance are reported.

Source: Kentucky Dept. of Educ. FY2018-19 SEEK Final Summary Data. Web. April 15, 2020.

**SEEK Distribution**: The Support Education Excellence in Kentucky (SEEK) funding formula was enacted as part of the 1990 Kentucky Education Reform Act and is distributed on a per-pupil basis (known as the guaranteed base). Districts receive additional funds (called add-ons) for at-risk students, exceptional students, home and hospital instruction, students with limited English proficiency, and transportation.

Source: Kentucky Dept. of Educ. FY2018-19 SEEK Final Summary Data. Web. April 15, 2020.