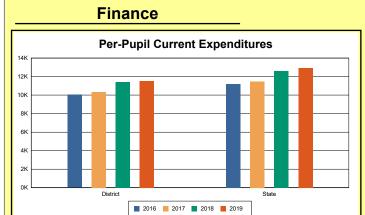

The Finance section covers both per-pupil current expenditures and per-pupil revenues by source. District data are contrasted to state averages for current expenditures by function. Revenues include federal, state, local, and other sources. Each district's fund balance percentage and end-of-year general fund balance are reported.

### **District Current Expenditures**

**Instruction**: Includes activities dealing directly with the interaction between teachers and students. The percentage of district expenditures coded to the instructional function code 1000 from funds 1, 2, 51, 310, and 320, and excluding object codes 0700-0799, 0830-0839, 0900-0949, and program codes 500-699, and 800-899.

Source: Kentucky. Dept. of Educ. FTP Server. April 14, 2020.

**Instructional Support**: Activities associated with assisting the instructional staff with the content and process of providing learning experiences for students. The percentage of district expenditures coded to function codes 2100 to 2299 from funds 1, 2, 51, 310, and 320, and excluding object codes 0700-0799, 0830-0839, 0900-0949, and program codes 500-699, and 800-899.

Source: Kentucky. Dept. of Educ. FTP Server. April 14, 2020.

**District Administration Support**: Activities associated with establishing and administering policy for operating the school district. The percentage of district expenditures coded to function codes 2300 to 2399 from funds 1, 2, 51, 310, and 320, and excluding object codes 0700-0799, 0830-0839, 0900-0949, and program codes 500-699, and 800-899.

Source: Kentucky. Dept. of Educ. FTP Server. April 14, 2020.

**School Administration Support**: Activities associated with managing the operation of a school, including activities performed by the principal, assistant principals, and other assistants. This also includes clerical staff in support of teaching and administrative duties. The percentage of school expenditures coded to function codes 2400 to 2499 from funds 1, 2, 51, 310, and 320, and excluding object codes 0700-0799, 0830-0839, 0900-0949, and program codes 500-699, and 800-899.

Source: Kentucky. Dept. of Educ. FTP Server. April 14, 2020.

**Business Support**: Activities that support other administrative and instructional functions including fiscal services, human resources, planning, and administrative information technology. The percentage of district expenditures coded to functions 2500 to 2599 from funds 1, 2, 51, 310, and 320, and excluding object codes 0700-0799, 0830-0839, 0900-0949, and program codes 500-699, and 800-899.

Source: Kentucky. Dept. of Educ. FTP Server. April 14, 2020.

**Plant Operations**: Activities associated with keeping the physical plant open, comfortable, and safe for use and with keeping the grounds, buildings, and equipment in effective working condition. The percentage of district expenditures coded to function codes 2600 to 2699 from funds 1, 2, 51, 310, and 320, and excluding object codes 0700-0799, 0830-0839, 0900-0949, and program codes 500-699, and 800-899.

Source: Kentucky. Dept. of Educ. FTP Server. April 14, 2020.

**Transportation**: Activities associated with transporting students to and from school, as provided by state and federal law. The percentage of district expenditures coded to function codes 2700 to

2900 from funds 1, 2, 51, 310, and 320, and excluding object codes 0700-0799, 0830-0839, 0900-0949, and program codes 500-699, and 800-899.

Source: Kentucky. Dept. of Educ. FTP Server. April 14, 2020.

**Food Services**: Activities associated with providing food to students and staff in a school or school district. This includes preparing and serving regular and incidental meals, lunches, or snacks in connection with school activities and food delivery. The percentage of district expenditures coded to function codes 3100 to 3900 from funds 1, 2, 51, 310, and 320, and excluding object codes 0700-0799, 0830-0839, 0900-0949, and program codes 500-699, and 800-899.

Source: Kentucky. Dept. of Educ. FTP Server. April 14, 2020.

**Fund Balance Percent**: Expenses from funds 1 and 51, object codes less than 09\*, and excluding object code 0533 from project 16M\* and object code 0280 (asterisk represents a "wild card" digit).