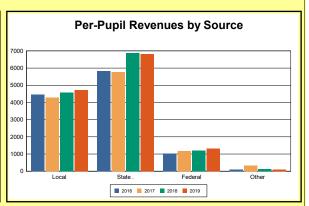

The Finance section covers both per-pupil current expenditures and per-pupil revenues by source. District data are contrasted to state averages for current expenditures by function. Revenues include federal, state, local, and other sources. Each district's fund balance percentage and end-of-year general fund balance are reported.

Source: Kentucky Dept. of Educ. FY2018-19 SEEK Final Summary Data. Web. April 15, 2020.

**SEEK Distribution**: The Support Education Excellence in Kentucky (SEEK) funding formula was enacted as part of the 1990 Kentucky Education Reform Act and is distributed on a per-pupil basis (known as the guaranteed base). Districts receive additional funds (called add-ons) for at-risk students, exceptional students, home and hospital instruction, students with limited English proficiency, and transportation.

Source: Kentucky Dept. of Educ. FY2018-19 SEEK Final Summary Data. Web. April 15, 2020.