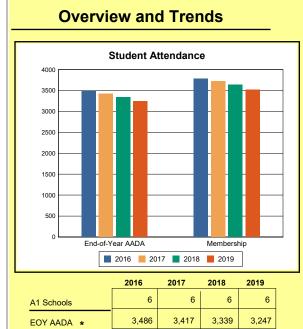

The Overview and Trends section provides data on school membership, end-of-year adjusted average daily attendance, student demographics, educational attainment, and school discipline. The data are provided in raw numbers and, where appropriate, percentages.

**Membership**: Membership, which is a count of students enrolled as of the last day of school, is reported twice in the Overview and Trends section of the report. Membership data under the student attendance bar graph include self-contained exceptional children but do not include preschool students.

# **Adair County**

|            | 2016  | 2017  | 2018  | 2019  |
|------------|-------|-------|-------|-------|
| A1 Schools | 4     | 4     | 4     | 4     |
| EOY AADA * | 2,396 | 2,308 | 2,383 | 2,344 |
| Membership | 2,589 | 2,560 | 2,592 | 2,572 |