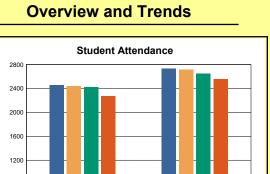

The Overview and Trends section provides data on school membership, end-of-year adjusted average daily attendance, student demographics, educational attainment, and school discipline. The data are provided in raw numbers and, where appropriate, percentages.

**Membership**: Membership, which is a count of students enrolled as of the last day of school, is reported twice in the Overview and Trends section of the report. Membership data under the student attendance bar graph include self-contained exceptional children but do not include preschool students.

# **Adair County**

|            | 2016  | 2017  | 2018  | 2019  |
|------------|-------|-------|-------|-------|
| A1 Schools | 4     | 4     | 4     | 4     |
| EOY AADA * | 2,396 | 2,308 | 2,383 | 2,344 |
| Membership | 2,589 | 2,560 | 2,592 | 2,572 |