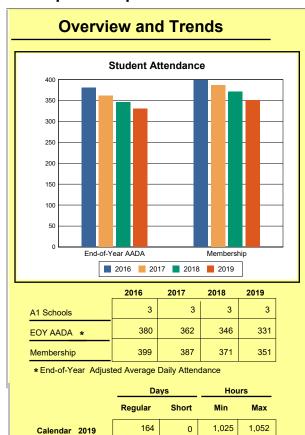

The Overview and Trends section provides data on school membership, end-of-year adjusted average daily attendance, student demographics, educational attainment, and school discipline. The data are provided in raw numbers and, where appropriate, percentages.

## **Overview And Trends**

**A1 Schools**: The number of schools under administrative control of a principal and eligible to establish a school-based decision-making council. An A1 school is not a program operated by or as a part of another school.

Source: Kentucky. Dept. of Educ. School Report Card. Web. March 15, 2020.

**EOY AADA**: According to KRS 157.320(1), the end-of-year adjusted average daily attendance (EOY AADA) is determined by the aggregate days attended by pupils in a public school, adjusted

for weather-related low-attendance days, if applicable, divided by the actual number of days the school is in session, after the 5 days with the lowest attendance have been deducted. Source: Kentucky. Dept. of Educ. *FY2018-2019 Final SEEK*. Web. March 5, 2020.

**Membership**: Membership, which is a count of students enrolled as of the last day of school, is reported twice in the Overview and Trends section of the report. Membership data under the student attendance bar graph include self-contained exceptional children but do not include preschool students.

Source: Kentucky. Dept. of Educ. Historical SAAR Data. Web. March 11, 2020.

**Calendar 2019**: The number of instructional days and hours that children attend school. Regular days include any day that had at least 6 hours of instruction. Short days are early-release days not having at least 6 hours. Because schools within a district may have different schedules, a minimum and maximum number of instructional hours have been included for the district. Source: Kentucky. Dept. of Educ. *Original And Amended School Calendar*. Web. March 11, 2020.