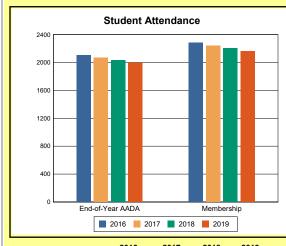

The Overview and Trends section provides data on school membership, end-of-year adjusted average daily attendance, student demographics, educational attainment, and school discipline. The data are provided in raw numbers and, where appropriate, percentages.

Source: Kentucky. Dept. of Educ. School Report Card. Web. March 15, 2020.

**EOY AADA**: According to KRS 157.320(1), the end-of-year adjusted average daily attendance (EOY AADA) is determined by the aggregate days attended by pupils in a public school, adjusted

for weather-related low-attendance days, if applicable, divided by the actual number of days the school is in session, after the 5 days with the lowest attendance have been deducted. Source: Kentucky. Dept. of Educ. *FY2018-2019 Final SEEK*. Web. March 5, 2020.

**Membership**: Membership, which is a count of students enrolled as of the last day of school, is reported twice in the Overview and Trends section of the report. Membership data under the student attendance bar graph include self-contained exceptional children but do not include preschool students.

Source: Kentucky. Dept. of Educ. Historical SAAR Data. Web. March 11, 2020.

**Calendar 2019**: The number of instructional days and hours that children attend school. Regular days include any day that had at least 6 hours of instruction. Short days are early-release days not having at least 6 hours. Because schools within a district may have different schedules, a minimum and maximum number of instructional hours have been included for the district. Source: Kentucky. Dept. of Educ. *Original And Amended School Calendar*. Web. March 11, 2020.