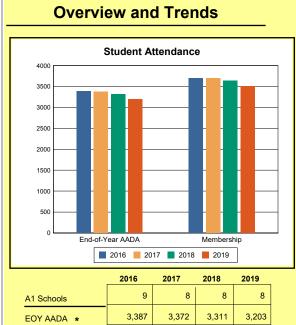

The Overview and Trends section provides data on school membership, end-of-year adjusted average daily attendance, student demographics, educational attainment, and school discipline. The data are provided in raw numbers and, where appropriate, percentages.

**Membership**: Membership, which is a count of students enrolled as of the last day of school, is reported twice in the Overview and Trends section of the report. Membership data under the student attendance bar graph include self-contained exceptional children but do not include preschool students.

# **Adair County**

|            | 2016  | 2017  | 2018  | 2019  |
|------------|-------|-------|-------|-------|
| A1 Schools | 4     | 4     | 4     | 4     |
| EOY AADA * | 2,396 | 2,308 | 2,383 | 2,344 |
| Membership | 2,589 | 2,560 | 2,592 | 2,572 |

<sup>\*</sup> End-of-Year Adjusted Average Daily Attendance

|               | Da      | ys    | Hours |       |  |
|---------------|---------|-------|-------|-------|--|
|               | Regular | Short | Min   | Max   |  |
| Calendar 2019 | 143     | 29    | 1,083 | 1,083 |  |