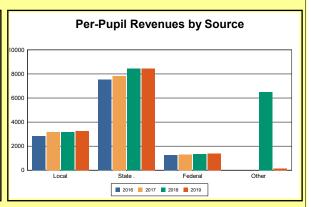

The Finance section covers both per-pupil current expenditures and per-pupil revenues by source. District data are contrasted to state averages for current expenditures by function. Revenues include federal, state, local, and other sources. Each district's fund balance percentage and end-of-year general fund balance are reported.

Source: Kentucky Dept. of Educ. FY2018-19 SEEK Final Summary Data. Web. April 15, 2020.

**SEEK Distribution**: The Support Education Excellence in Kentucky (SEEK) funding formula was enacted as part of the 1990 Kentucky Education Reform Act and is distributed on a per-pupil basis (known as the guaranteed base). Districts receive additional funds (called add-ons) for at-risk students, exceptional students, home and hospital instruction, students with limited English proficiency, and transportation.