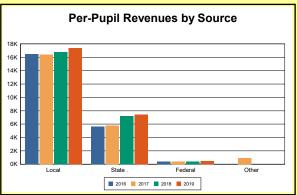

The Finance section covers both per-pupil current expenditures and per-pupil revenues by source. District data are contrasted to state averages for current expenditures by function. Revenues include federal, state, local, and other sources. Each district's fund balance percentage and end-of-year general fund balance are reported.

Source: Kentucky Dept. of Educ. FY2018-19 SEEK Final Summary Data. Web. April 15, 2020.

**SEEK Distribution**: The Support Education Excellence in Kentucky (SEEK) funding formula was enacted as part of the 1990 Kentucky Education Reform Act and is distributed on a per-pupil basis (known as the guaranteed base). Districts receive additional funds (called add-ons) for at-risk students, exceptional students, home and hospital instruction, students with limited English proficiency, and transportation.

Source: Kentucky Dept. of Educ. FY2018-19 SEEK Final Summary Data. Web. April 15, 2020.