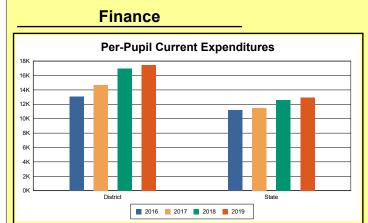

The Finance section covers both per-pupil current expenditures and per-pupil revenues by source. District data are contrasted to state averages for current expenditures by function. Revenues include federal, state, local, and other sources. Each district's fund balance percentage and end-of-year general fund balance are reported.