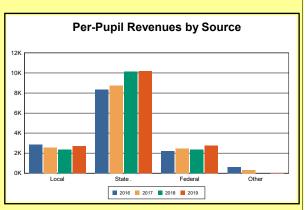

The Finance section covers both per-pupil current expenditures and per-pupil revenues by source. District data are contrasted to state averages for current expenditures by function. Revenues include federal, state, local, and other sources. Each district's fund balance percentage and end-of-year general fund balance are reported.

Source: Kentucky Dept. of Educ. FY2018-19 SEEK Final Summary Data. Web. April 15, 2020.

**SEEK Distribution**: The Support Education Excellence in Kentucky (SEEK) funding formula was enacted as part of the 1990 Kentucky Education Reform Act and is distributed on a per-pupil basis (known as the guaranteed base). Districts receive additional funds (called add-ons) for at-risk students, exceptional students, home and hospital instruction, students with limited English proficiency, and transportation.

Source: Kentucky Dept. of Educ. FY2018-19 SEEK Final Summary Data. Web. April 15, 2020.