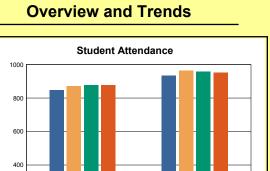

The Overview and Trends section provides data on school membership, end-of-year adjusted average daily attendance, student demographics, educational attainment, and school discipline. The data are provided in raw numbers and, where appropriate, percentages.

**Membership**: Membership, which is a count of students enrolled as of the last day of school, is reported twice in the Overview and Trends section of the report. Membership data under the student attendance bar graph include self-contained exceptional children but do not include preschool students.