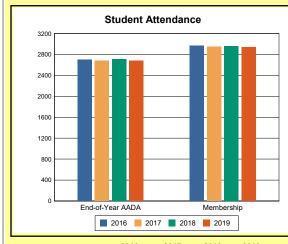

# **Adair County**

|            | 2016  | 2017  | 2018  | 2019  |
|------------|-------|-------|-------|-------|
| A1 Schools | 4     | 4     | 4     | 4     |
| EOY AADA * | 2,396 | 2,308 | 2,383 | 2,344 |
| Membership | 2,589 | 2,560 | 2,592 | 2,572 |

**Membership**: Membership, which is a count of students enrolled as of the last day of school, is reported twice in the Overview and Trends section of the report. Membership data under the student attendance bar graph include self-contained exceptional children but do not include preschool students.