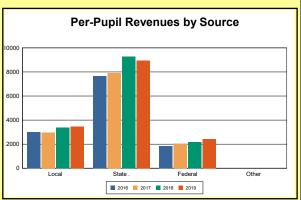

ys) (18 | (187 Days)         (187 Days)         (187 Days)           0 Years         \$38,771         \$40,000         \$40,000           10 Years         48,542         49,027         49,027           20 Years         55,745         56,302         56,302           30 Years         57,461         58,036         58,036           0 Years         40,849         41,257         41,257           10 Years         51,970         52,490         52,490           20 Years         57,873         58,452         58,452           30 Years         60,968         61,578         61,578           0 Years         46,271         46,734         46,734           10 Years         58,987         59,577         59,577           20 Years         65,643         66,299         66,299 |

#### **Ludlow Independent**





#### **District Current Expenditures**

|                        | 2016 | 2017 | 2018 | 2019 |
|------------------------|------|------|------|------|
| Instruction            | 58%  | 55%  | 58%  | 58%  |
| Instructional Support  | 11%  | 12%  | 13%  | 14%  |
| District Admin Support | 6%   | 7%   | 6%   | 5%   |
| School Admin Support   | 6%   | 7%   | 7%   | 6%   |
| Business Support       | 2%   | 2%   | 2%   | 2%   |
| Plant Operations       | 9%   | 9%   | 7%   | 7%   |
| Transportation         | 1%   | 1%   | 0%   | 0%   |
| Food Services          | 7%   | 7%   | 7%   | 7%   |
|                        |      |      |      |      |

| Fund Balance Percent | 11%       | 2%        | 6%        | 14%       |
|----------------------|-----------|-----------|-----------|-----------|
| End-