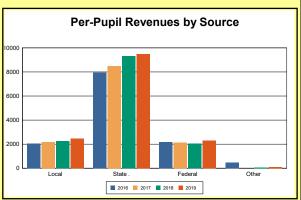

The Finance section covers both per-pupil current expenditures and per-pupil revenues by source. District data are contrasted to state averages for current expenditures by function. Revenues include federal, state, local, and other sources. Each district's fund balance percentage and end-of-year general fund balance are reported.

Source: Kentucky Dept. of Educ. FY2018-19 SEEK Final Summary Data. Web. April 15, 2020.

**SEEK Distribution**: The Support Education Excellence in Kentucky (SEEK) funding formula was enacted as part of the 1990 Kentucky Education Reform Act and is distributed on a per-pupil basis (known as the guaranteed base). Districts receive additional funds (called add-ons) for at-risk students, exceptional students, home and hospital instruction, students with limited English proficiency, and transportation.

Source: Kentucky Dept. of Educ. FY2018-19 SEEK Final Summary Data. Web. April 15, 2020.