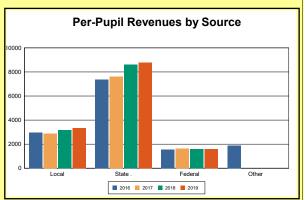

The Finance section covers both per-pupil current expenditures and per-pupil revenues by source. District data are contrasted to state averages for current expenditures by function. Revenues include federal, state, local, and other sources. Each district's fund balance percentage and end-of-year general fund balance are reported.

Source: Kentucky Dept. of Educ. FY2018-19 SEEK Final Summary Data. Web. April 15, 2020.

**SEEK Distribution**: The Support Education Excellence in Kentucky (SEEK) funding formula was enacted as part of the 1990 Kentucky Education Reform Act and is distributed on a per-pupil basis (known as the guaranteed base). Districts receive additional funds (called add-ons) for at-risk students, exceptional students, home and hospital instruction, students with limited English proficiency, and transportation.

Source: Kentucky Dept. of Educ. FY2018-19 SEEK Final Summary Data. Web. April 15, 2020.