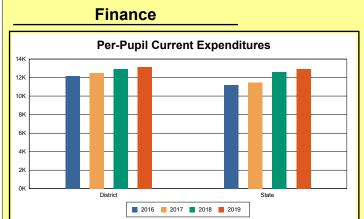

The Finance section covers both per-pupil current expenditures and per-pupil revenues by source. District data are contrasted to state averages for current expenditures by function. Revenues include federal, state, local, and other sources. Each district's fund balance percentage and end-of-year general fund balance are reported.

### **District Current Expenditures**

**Instruction**: Includes activities dealing directly with the interaction between teachers and students. The percentage of district expenditures coded to the instructional function code 1000 from funds 1, 2, 51, 310, and 320, and excluding object codes 0700-0799, 0830-0839, 0900-0949, and program codes 500-699, and 800-899.