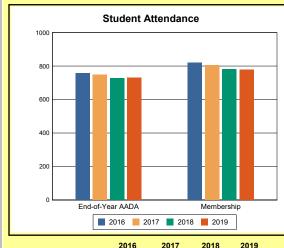

The Overview and Trends section provides data on school membership, end-of-year adjusted average daily attendance, student demographics, educational attainment, and school discipline. The data are provided in raw numbers and, where appropriate, percentages.

Source: Kentucky. Dept. of Educ. School Report Card. Web. March 15, 2020.

**EOY AADA**: According to KRS 157.320(1), the end-of-year adjusted average daily attendance (EOY AADA) is determined by the aggregate days attended by pupils in a public school, adjusted

for weather-related low-attendance days, if applicable, divided by the actual number of days the school is in session, after the 5 days with the lowest attendance have been deducted. Source: Kentucky. Dept. of Educ. *FY2018-2019 Final SEEK*. Web. March 5, 2020.

**Membership**: Membership, which is a count of students enrolled as of the last day of school, is reported twice in the Overview and Trends section of the report. Membership data under the student attendance bar graph include self-contained exceptional children but do not include preschool students.

Source: Kentucky. Dept. of Educ. Historical SAAR Data. Web. March 11, 2020.

**Calendar 2019**: The number of instructional days and hours that children attend school. Regular days include any day that had at least 6 hours of instruction. Short days are early-release days not having at least 6 hours. Because schools within a district may have different schedules, a minimum and maximum number of instructional hours have been included for the district. Source: Kentucky. Dept. of Educ. *Original And Amended School Calendar*. Web. March 11, 2020.