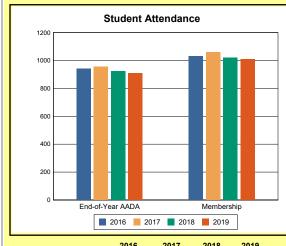

The Overview and Trends section provides data on school membership, end-of-year adjusted average daily attendance, student demographics, educational attainment, and school discipline. The data are provided in raw numbers and, where appropriate, percentages.

**Membership**: Membership, which is a count of students enrolled as of the last day of school, is reported twice in the Overview and Trends section of the report. Membership data under the student attendance bar graph include self-contained exceptional children but do not include preschool students.

# **Adair County**

|            | 2016  | 2017  | 2018  | 2019  |
|------------|-------|-------|-------|-------|
| A1 Schools | 4     | 4     | 4     | 4     |
| EOY AADA * | 2,396 | 2,308 | 2,383 | 2,344 |
| Membership | 2,589 | 2,560 | 2,592 | 2,572 |