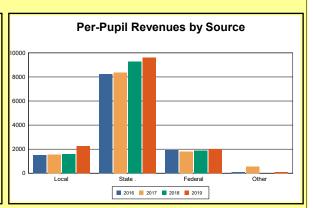

The Finance section covers both per-pupil current expenditures and per-pupil revenues by source. District data are contrasted to state averages for current expenditures by function. Revenues include federal, state, local, and other sources. Each district's fund balance percentage and end-of-year general fund balance are reported.

Source: Kentucky Dept. of Educ. FY2018-19 SEEK Final Summary Data. Web. April 15, 2020.

**SEEK Distribution**: The Support Education Excellence in Kentucky (SEEK) funding formula was enacted as part of the 1990 Kentucky Education Reform Act and is distributed on a per-pupil basis (known as the guaranteed base). Districts receive additional funds (called add-ons) for at-risk students, exceptional students, home and hospital instruction, students with limited English proficiency, and transportation.

Source: Kentucky Dept. of Educ. FY2018-19 SEEK Final Summary Data. Web. April 15, 2020.