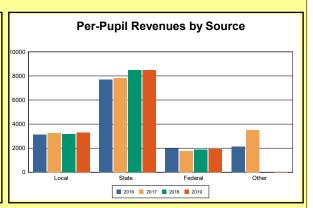

The Finance section covers both per-pupil current expenditures and per-pupil revenues by source. District data are contrasted to state averages for current expenditures by function. Revenues include federal, state, local, and other sources. Each district's fund balance percentage and end-of-year general fund balance are reported.

Source: Kentucky Dept. of Educ. FY2018-19 SEEK Final Summary Data. Web. April 15, 2020.

**SEEK Distribution**: The Support Education Excellence in Kentucky (SEEK) funding formula was enacted as part of the 1990 Kentucky Education Reform Act and is distributed on a per-pupil basis (known as the guaranteed base). Districts receive additional funds (called add-ons) for at-risk students, exceptional students, home and hospital instruction, students with limited English proficiency, and transportation.

Source: Kentucky Dept. of Educ. FY2018-19 SEEK Final Summary Data. Web. April 15, 2020.