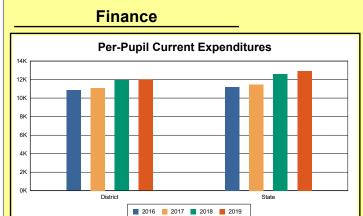

The Finance section covers both per-pupil current expenditures and per-pupil revenues by source. District data are contrasted to state averages for current expenditures by function. Revenues include federal, state, local, and other sources. Each district's fund balance percentage and end-of-year general fund balance are reported.

### **District Current Expenditures**

**Instruction**: Includes activities dealing directly with the interaction between teachers and students. The percentage of district expenditures coded to the instructional function code 1000 from funds 1, 2, 51, 310, and 320, and excluding object codes 0700-0799, 0830-0839, 0900-0949, and program codes 500-699, and 800-899.

Source: Kentucky. Dept. of Educ. FTP Server. April 14, 2020.

**Instructional Support**: Activities associated with assisting the instructional staff with the content and process of providing learning experiences for students. The percentage of district expenditures coded to function codes 2100 to 2299 from funds 1, 2, 51, 310, and 320, and excluding object codes 0700-0799, 0830-0839, 0900-0949, and program codes 500-699, and 800-899.

Source: Kentucky. Dept. of Educ. FTP Server. April 14, 2020.

**District Administration Support**: Activities associated with establishing and administering policy for operating the school district. The percentage of district expenditures coded to function codes 2300 to 2399 from funds 1, 2, 51, 310, and 320, and excluding object codes 0700-0799, 0830-0839, 0900-0949, and program codes 500-699, and 800-899.

Source: Kentucky. Dept. of Educ. FTP Server. April 14, 2020.

**School Administration Support**: Activities associated with managing the operation of a school, including activities performed by the principal, assistant principals, and other assistants. This also includes clerical staff in support of teaching and administrative duties. The percentage of school expenditures coded to function codes 2400 to 2499 from funds 1, 2, 51, 310, and 320, and excluding object codes 0700-0799, 0830-0839, 0900-0949, and program codes 500-699, and 800-899.

Source: Kentucky. Dept. of Educ. FTP Server. April 14, 2020.

**Business Support**: Activities that support other administrative and instructional functions including fiscal services, human resources, planning, and administrative information technology. The percentage of district expenditures coded to functions 2500 to 2599 from funds 1, 2, 51, 310, and 320, and excluding object codes 0700-0799, 0830-0839, 0900-0949, and program codes 500-699, and 800-899.

Source: Kentucky. Dept. of Educ. FTP Server. April 14, 2020.

**Plant Operations**: Activities associated with keeping the physical plant open, comfortable, and safe for use and with keeping the grounds, buildings, and equipment in effective working condition. The percentage of district expenditures coded to function codes 2600 to 2699 from funds 1, 2, 51, 310, and 320, and excluding object codes 0700-0799, 0830-0839, 0900-0949, and program codes 500-699, and 800-899.

Source: Kentucky. Dept. of Educ. FTP Server. April 14, 2020.

**Transportation**: Activities associated with transporting students to and from school, as provided by state and federal law. The percentage of district expenditures coded to function codes 2700 to

2900 from funds 1, 2, 51, 310, and 320, and excluding object codes 0700-0799, 0830-0839, 0900-0949, and program codes 500-699, and 800-899.

Source: Kentucky. Dept. of Educ. FTP Server. April 14, 2020.

**Food Services**: Activities associated with providing food to students and staff in a school or school district. This includes preparing and serving regular and incidental meals, lunches, or snacks in connection with school activities and food delivery. The percentage of district expenditures coded to function codes 3100 to 3900 from funds 1, 2, 51, 310, and 320, and excluding object codes 0700-0799, 0830-0839, 0900-0949, and program codes 500-699, and 800-899.

Source: Kentucky. Dept. of Educ. FTP Server. April 14, 2020.

**Fund Balance Percent**: Expenses from funds 1 and 51, object codes less than 09\*, and excluding object code 0533 from project 16M\* and object code 0280 (asterisk represents a "wild card" digit).