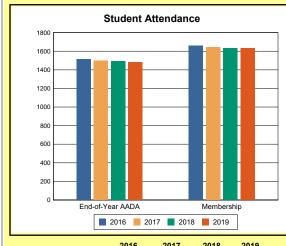

The Overview and Trends section provides data on school membership, end-of-year adjusted average daily attendance, student demographics, educational attainment, and school discipline. The data are provided in raw numbers and, where appropriate, percentages.

**Membership**: Membership, which is a count of students enrolled as of the last day of school, is reported twice in the Overview and Trends section of the report. Membership data under the student attendance bar graph include self-contained exceptional children but do not include preschool students.

# **Adair County**

|            | 2016  | 2017  | 2018  | 2019  |
|------------|-------|-------|-------|-------|
| A1 Schools | 4     | 4     | 4     | 4     |
| EOY AADA * | 2,396 | 2,308 | 2,383 | 2,344 |
| Membership | 2,589 | 2,560 | 2,592 | 2,572 |