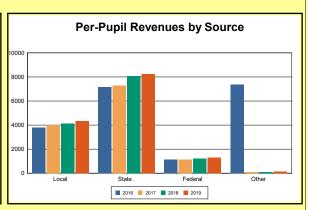

The Finance section covers both per-pupil current expenditures and per-pupil revenues by source. District data are contrasted to state averages for current expenditures by function. Revenues include federal, state, local, and other sources. Each district's fund balance percentage and end-of-year general fund balance are reported.

Source: Kentucky Dept. of Educ. FY2018-19 SEEK Final Summary Data. Web. April 15, 2020.

**SEEK Distribution**: The Support Education Excellence in Kentucky (SEEK) funding formula was enacted as part of the 1990 Kentucky Education Reform Act and is distributed on a per-pupil basis (known as the guaranteed base). Districts receive additional funds (called add-ons) for at-risk students, exceptional students, home and hospital instruction, students with limited English proficiency, and transportation.

Source: Kentucky Dept. of Educ. FY2018-19 SEEK Final Summary Data. Web. April 15, 2020.