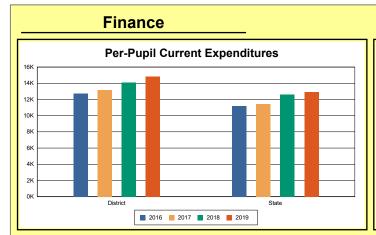

The Finance section covers both per-pupil current expenditures and per-pupil revenues by source. District data are contrasted to state averages for current expenditures by function. Revenues include federal, state, local, and other sources. Each district's fund balance percentage and end-of-year general fund balance are reported.

### **District Current Expenditures**

**Instruction**: Includes activities dealing directly with the interaction between teachers and students. The percentage of district expenditures coded to the instructional function code 1000 from funds 1, 2, 51, 310, and 320, and excluding object codes 0700-0799, 0830-0839, 0900-0949, and program codes 500-699, and 800-899.

Source: Kentucky. Dept. of Educ. FTP Server. April 14, 2020.

**Fund Balance Percent**: Expenses from funds 1 and 51, object codes less than 09\*, and excluding object code 0533 from project 16M\* and object code 0280 (asterisk represents a "wild card" digit).

Source: Kentucky. Dept. of Educ. FTP Server. April 14, 2020.

**End-Of-Year Fund Balance**: The sum of fund 1 balance sheet accounts 8770, 874\*, and 875\*. Source: Kentucky. Dept. of Educ. FTP Server. April 14, 2020.