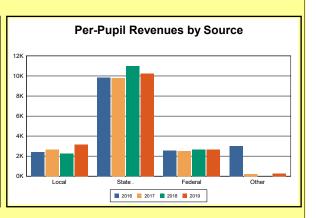

The Finance section covers both per-pupil current expenditures and per-pupil revenues by source. District data are contrasted to state averages for current expenditures by function. Revenues include federal, state, local, and other sources. Each district's fund balance percentage and end-of-year general fund balance are reported.

Source: Kentucky Dept. of Educ. FY2018-19 SEEK Final Summary Data. Web. April 15, 2020.

**SEEK Distribution**: The Support Education Excellence in Kentucky (SEEK) funding formula was enacted as part of the 1990 Kentucky Education Reform Act and is distributed on a per-pupil basis (known as the guaranteed base). Districts receive additional funds (called add-ons) for at-risk students, exceptional students, home and hospital instruction, students with limited English proficiency, and transportation.

Source: Kentucky Dept. of Educ. FY2018-19 SEEK Final Summary Data. Web. April 15, 2020.