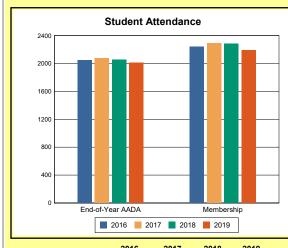

# **Adair County**

|            | 2016  | 2017  | 2018  | 2019  |
|------------|-------|-------|-------|-------|
| A1 Schools | 4     | 4     | 4     | 4     |
| EOY AADA * | 2,396 | 2,308 | 2,383 | 2,344 |
| Membership | 2,589 | 2,560 | 2,592 | 2,572 |

<sup>\*</sup> End-of-Year Adjusted Average Daily Attendance

|               | Da      | ys    | Hours |       |  |
|---------------|---------|-------|-------|-------|--|
|               | Regular | Short | Min   | Max   |  |
| Calendar 2019 | 143     | 29    | 1,083 | 1,083 |  |