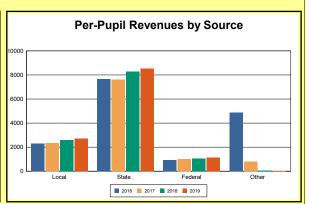

The Finance section covers both per-pupil current expenditures and per-pupil revenues by source. District data are contrasted to state averages for current expenditures by function. Revenues include federal, state, local, and other sources. Each district's fund balance percentage and end-of-year general fund balance are reported.