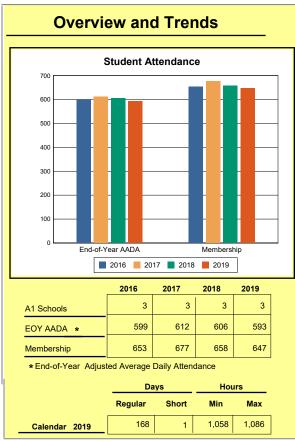

## **Overview And Trends**

**A1 Schools**: The number of schools under administrative control of a principal and eligible to establish a school-based decision-making council. An A1 school is not a program operated by or as a part of another school.

Source: Kentucky. Dept. of Educ. School Report Card. Web. March 15, 2020.

**EOY AADA**: According to KRS 157.320(1), the end-of-year adjusted average daily attendance (EOY AADA) is determined by the aggregate days attended by pupils in a public school, adjusted

for weather-related low-attendance days, if applicable, divided by the actual number of days the school is in session, after the 5 days with the lowest attendance have been deducted. Source: Kentucky. Dept. of Educ. *FY2018-2019 Final SEEK*. Web. March 5, 2020.

**Membership**: Membership, which is a count of students enrolled as of the last day of school, is reported twice in the Overview and Trends section of the report. Membership data under the student attendance bar graph include self-contained exceptional children but do not include preschool students.

Source: Kentucky. Dept. of Educ. Historical SAAR Data. Web. March 11, 2020.

**Calendar 2019**: The number of instructional days and hours that children attend school. Regular days include any day that had at least 6 hours of instruction. Short days are early-release days not having at least 6 hours. Because schools within a district may have different schedules, a minimum and maximum number of instructional hours have been included for the district. Source: Kentucky. Dept. of Educ. *Original And Amended School Calendar*. Web. March 11, 2020.