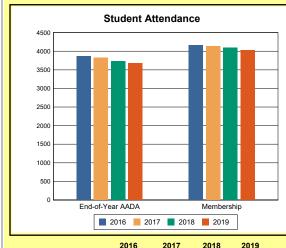

The Overview and Trends section provides data on school membership, end-of-year adjusted average daily attendance, student demographics, educational attainment, and school discipline. The data are provided in raw numbers and, where appropriate, percentages.

**Membership**: Membership, which is a count of students enrolled as of the last day of school, is reported twice in the Overview and Trends section of the report. Membership data under the student attendance bar graph include self-contained exceptional children but do not include preschool students.

# **Adair County**

|            | 2016  | 2017  | 2018  | 2019  |
|------------|-------|-------|-------|-------|
| A1 Schools | 4     | 4     | 4     | 4     |
| EOY AADA * | 2,396 | 2,308 | 2,383 | 2,344 |
| Membership | 2,589 | 2,560 | 2,592 | 2,572 |