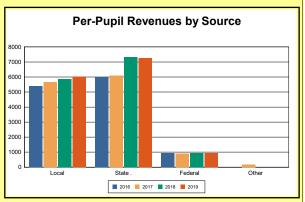

The Finance section covers both per-pupil current expenditures and per-pupil revenues by source. District data are contrasted to state averages for current expenditures by function. Revenues include federal, state, local, and other sources. Each district's fund balance percentage and end-of-year general fund balance are reported.

Source: Kentucky Dept. of Educ. FY2018-19 SEEK Final Summary Data. Web. April 15, 2020.

**SEEK Distribution**: The Support Education Excellence in Kentucky (SEEK) funding formula was enacted as part of the 1990 Kentucky Education Reform Act and is distributed on a per-pupil basis (known as the guaranteed base). Districts receive additional funds (called add-ons) for at-risk students, exceptional students, home and hospital instruction, students with limited English proficiency, and transportation.

Source: Kentucky Dept. of Educ. FY2018-19 SEEK Final Summary Data. Web. April 15, 2020.