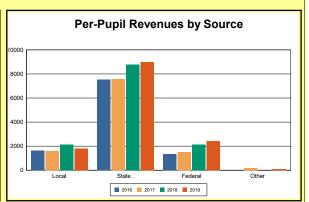

The Finance section covers both per-pupil current expenditures and per-pupil revenues by source. District data are contrasted to state averages for current expenditures by function. Revenues include federal, state, local, and other sources. Each district's fund balance percentage and end-of-year general fund balance are reported.