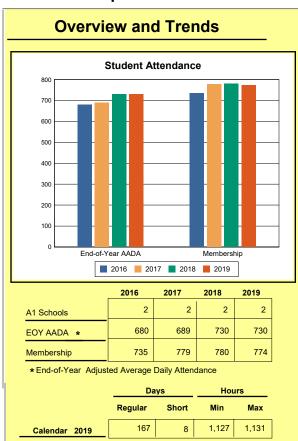

## **Overview And Trends**

**A1 Schools**: The number of schools under administrative control of a principal and eligible to establish a school-based decision-making council. An A1 school is not a program operated by or as a part of another school.

Source: Kentucky. Dept. of Educ. School Report Card. Web. March 15, 2020.

**EOY AADA**: According to KRS 157.320(1), the end-of-year adjusted average daily attendance (EOY AADA) is determined by the aggregate days attended by pupils in a public school, adjusted

for weather-related low-attendance days, if applicable, divided by the actual number of days the school is in session, after the 5 days with the lowest attendance have been deducted. Source: Kentucky. Dept. of Educ. *FY2018-2019 Final SEEK*. Web. March 5, 2020.

**Membership**: Membership, which is a count of students enrolled as of the last day of school, is reported twice in the Overview and Trends section of the report. Membership data under the student attendance bar graph include self-contained exceptional children but do not include preschool students.

Source: Kentucky. Dept. of Educ. Historical SAAR Data. Web. March 11, 2020.

**Calendar 2019**: The number of instructional days and hours that children attend school. Regular days include any day that had at least 6 hours of instruction. Short days are early-release days not having at least 6 hours. Because schools within a district may have different schedules, a minimum and maximum number of instructional hours have been included for the district. Source: Kentucky. Dept. of Educ. *Original And Amended School Calendar*. Web. March 11, 2020.