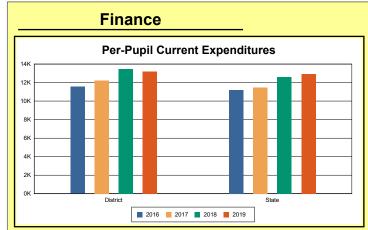

The Finance section covers both per-pupil current expenditures and per-pupil revenues by source. District data are contrasted to state averages for current expenditures by function. Revenues include federal, state, local, and other sources. Each district's fund balance percentage and end-of-year general fund balance are reported.

### **District Current Expenditures**

**Instruction**: Includes activities dealing directly with the interaction between teachers and students. The percentage of district expenditures coded to the instructional function code 1000 from funds 1, 2, 51, 310, and 320, and excluding object codes 0700-0799, 0830-0839, 0900-0949, and program codes 500-699, and 800-899.