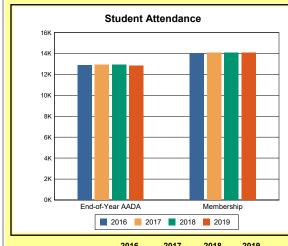

The Overview and Trends section provides data on school membership, end-of-year adjusted average daily attendance, student demographics, educational attainment, and school discipline. The data are provided in raw numbers and, where appropriate, percentages.

**Membership**: Membership, which is a count of students enrolled as of the last day of school, is reported twice in the Overview and Trends section of the report. Membership data under the student attendance bar graph include self-contained exceptional children but do not include preschool students.