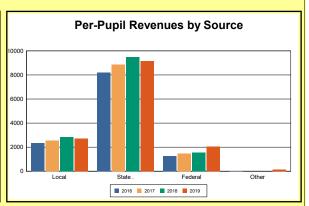

The Finance section covers both per-pupil current expenditures and per-pupil revenues by source. District data are contrasted to state averages for current expenditures by function. Revenues include federal, state, local, and other sources. Each district's fund balance percentage and end-of-year general fund balance are reported.

### **2019 Tax Rates And Revenues**

**Real Estate Property Tax**: The local property tax rate per \$100 of assessed value of land, buildings, and improvements, including real property of public service corporations. The rate shown is the total real estate tax rate and includes the original growth nickel, equalized growth nickel, recallable nickel, and equalized facility funding nickel if levied by a district. Source: Kentucky. Dept. of Educ. *FY2018-19 Local District Tax Levies*. Web. April 15, 2020.

Source: Kentucky, Dept. of Educ. FY2018-19 Local District Tax Levies. Web. April 15, 2020.

**Per-Pupil Assessment**: Assessment divided by EOY AADA with growth. The assessment contains property valuations for real estate, personal property, public service real estate, public service personal property, and motor vehicles. The assessment is certified to the Kentucky Department of Education by the Department of Revenue.

Source: Kentucky Dept. of Educ. FY2018-19 SEEK Final Summary Data. Web. April 15, 2020.

**SEEK Distribution**: The Support Education Excellence in Kentucky (SEEK) funding formula was enacted as part of the 1990 Kentucky Education Reform Act and is distributed on a per-pupil basis (known as the guaranteed base). Districts receive additional funds (called add-ons) for at-risk students, exceptional students, home and hospital instruction, students with limited English proficiency, and transportation.

Source: Kentucky Dept. of Educ. FY2018-19 SEEK Final Summary Data. Web. April 15, 2020.