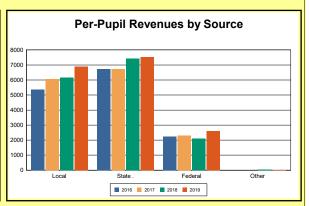

The Finance section covers both per-pupil current expenditures and per-pupil revenues by source. District data are contrasted to state averages for current expenditures by function. Revenues include federal, state, local, and other sources. Each district's fund balance percentage and end-of-year general fund balance are reported.