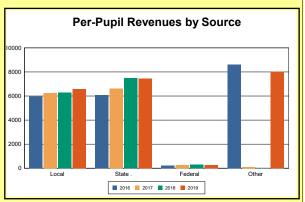

The Finance section covers both per-pupil current expenditures and per-pupil revenues by source. District data are contrasted to state averages for current expenditures by function. Revenues include federal, state, local, and other sources. Each district's fund balance percentage and end-of-year general fund balance are reported.

Source: Kentucky Dept. of Educ. FY2018-19 SEEK Final Summary Data. Web. April 15, 2020.

**SEEK Distribution**: The Support Education Excellence in Kentucky (SEEK) funding formula was enacted as part of the 1990 Kentucky Education Reform Act and is distributed on a per-pupil basis (known as the guaranteed base). Districts receive additional funds (called add-ons) for at-risk students, exceptional students, home and hospital instruction, students with limited English proficiency, and transportation.

Source: Kentucky Dept. of Educ. FY2018-19 SEEK Final Summary Data. Web. April 15, 2020.