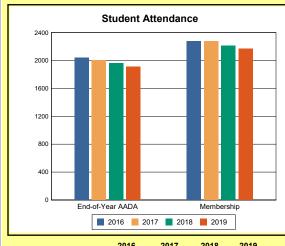

# **Adair County**

|            | 2016  | 2017  | 2018  | 2019  |
|------------|-------|-------|-------|-------|
| A1 Schools | 4     | 4     | 4     | 4     |
| EOY AADA * | 2,396 | 2,308 | 2,383 | 2,344 |
| Membership | 2,589 | 2,560 | 2,592 | 2,572 |

<sup>\*</sup> End-of-Year Adjusted Average Daily Attendance

|               | Da      | ys    | Hours |       |  |
|---------------|---------|-------|-------|-------|--|
|               | Regular | Short | Min   | Max   |  |
| Calendar 2019 | 143     | 29    | 1,083 | 1,083 |  |