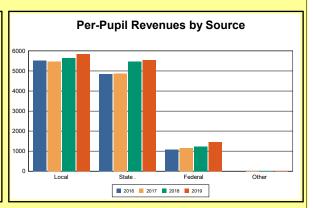

|            |            |
|         | 0 Years  | 40,715     | 41,122     | 41,533     | 41,948     |
|         | 10 Years | 50,137     | 50,638     | 51,144     | 51,655     |
|         | 20 Years | 52,528     | 53,053     | 53,584     | 54,120     |
|         | 30 Years | 52,528     | 53,053     | 54,584     | 55,130     |
| Rank I  |          |            |            |            |            |
|         | 0 Years  | 44,833     | 45,281     | 45,734     | 46,191     |
|         | 10 Years | 54,367     | 54,911     | 55,460     | 56,015     |
| •       | 20 Years | 56,774     | 57,342     | 57,915     | 58,494     |
|         | 30 Years | 56,774     | 57,342     | 58,915     | 59,504     |

# Per-Pupil Current Expenditures 14K 12K 10K 8K 6K 4K 2K 0K District 2016 2017 2018 2019



#### **District Current Expenditures**

|                        | 2016 | 2017 | 2018 | 2019 |
|------------------------|------|------|------|------|
| Instruction            | 54%  | 53%  | 56%  | 56%  |
| Instructional Support  | 12%  | 11%  | 12%  | 12%  |
| District Admin Support | 6%   | 5%   | 5%   | 4%   |
| School Admin Support   | 6%   | 6%   | 6%   | 6%   |
| Business Support       | 3%   | 3%   | 3%   | 3%   |
| Plant Operations       | 9%   | 10%  | 9%   | 9%   |
| Transportation         | 5%   | 5%   | 4%   | 4%   |
| Food Services          | 6%   | 6%   | 6%   | 5%   |
|                        |      |      |      |      |

| Fund Balance Percent | 30%         | 30%         | 29%         | 28%         |
|----------------------|-------------|-------------|-------------|-----