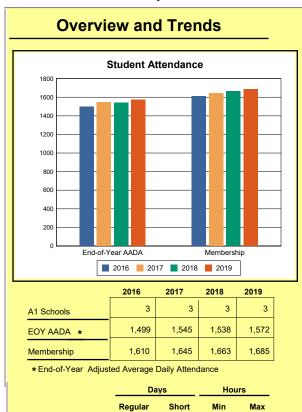

## **Overview And Trends**

**A1 Schools**: The number of schools under administrative control of a principal and eligible to establish a school-based decision-making council. An A1 school is not a program operated by or as a part of another school.

Source: Kentucky. Dept. of Educ. School Report Card. Web. March 15, 2020.

**EOY AADA**: According to KRS 157.320(1), the end-of-year adjusted average daily attendance (EOY AADA) is determined by the aggregate days attended by pupils in a public school, adjusted

for weather-related low-attendance days, if applicable, divided by the actual number of days the school is in session, after the 5 days with the lowest attendance have been deducted. Source: Kentucky. Dept. of Educ. *FY2018-2019 Final SEEK*. Web. March 5, 2020.

**Membership**: Membership, which is a count of students enrolled as of the last day of school, is reported twice in the Overview and Trends section of the report. Membership data under the student attendance bar graph include self-contained exceptional children but do not include preschool students.

Source: Kentucky. Dept. of Educ. Historical SAAR Data. Web. March 11, 2020.

**Calendar 2019**: The number of instructional days and hours that children attend school. Regular days include any day that had at least 6 hours of instruction. Short days are early-release days not having at least 6 hours. Because schools within a district may have different schedules, a minimum and maximum number of instructional hours have been included for the district. Source: Kentucky. Dept. of Educ. *Original And Amended School Calendar*. Web. March 11, 2020.