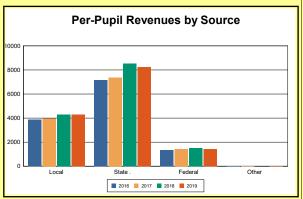

The Finance section covers both per-pupil current expenditures and per-pupil revenues by source. District data are contrasted to state averages for current expenditures by function. Revenues include federal, state, local, and other sources. Each district's fund balance percentage and end-of-year general fund balance are reported.

Source: Kentucky Dept. of Educ. FY2018-19 SEEK Final Summary Data. Web. April 15, 2020.

**SEEK Distribution**: The Support Education Excellence in Kentucky (SEEK) funding formula was enacted as part of the 1990 Kentucky Education Reform Act and is distributed on a per-pupil basis (known as the guaranteed base). Districts receive additional funds (called add-ons) for at-risk students, exceptional students, home and hospital instruction, students with limited English proficiency, and transportation.

Source: Kentucky Dept. of Educ. FY2018-19 SEEK Final Summary Data. Web. April 15, 2020.