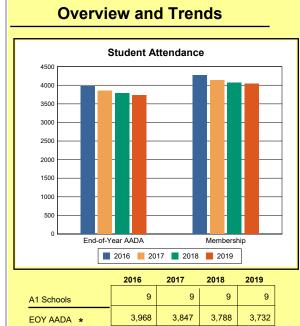

The Overview and Trends section provides data on school membership, end-of-year adjusted average daily attendance, student demographics, educational attainment, and school discipline. The data are provided in raw numbers and, where appropriate, percentages.

**Membership**: Membership, which is a count of students enrolled as of the last day of school, is reported twice in the Overview and Trends section of the report. Membership data under the student attendance bar graph include self-contained exceptional children but do not include preschool students.

# **Adair County**

|            | 2016  | 2017  | 2018  | 2019  |
|------------|-------|-------|-------|-------|
| A1 Schools | 4     | 4     | 4     | 4     |
| EOY AADA * | 2,396 | 2,308 | 2,383 | 2,344 |
| Membership | 2,589 | 2,560 | 2,592 | 2,572 |