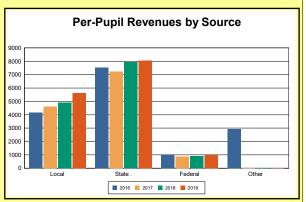

The Finance section covers both per-pupil current expenditures and per-pupil revenues by source. District data are contrasted to state averages for current expenditures by function. Revenues include federal, state, local, and other sources. Each district's fund balance percentage and end-of-year general fund balance are reported.

Source: Kentucky Dept. of Educ. FY2018-19 SEEK Final Summary Data. Web. April 15, 2020.

**SEEK Distribution**: The Support Education Excellence in Kentucky (SEEK) funding formula was enacted as part of the 1990 Kentucky Education Reform Act and is distributed on a per-pupil basis (known as the guaranteed base). Districts receive additional funds (called add-ons) for at-risk students, exceptional students, home and hospital instruction, students with limited English proficiency, and transportation.

Source: Kentucky Dept. of Educ. FY2018-19 SEEK Final Summary Data. Web. April 15, 2020.