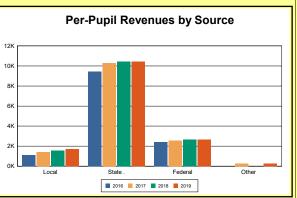

The Finance section covers both per-pupil current expenditures and per-pupil revenues by source. District data are contrasted to state averages for current expenditures by function. Revenues include federal, state, local, and other sources. Each district's fund balance percentage and end-of-year general fund balance are reported.

Source: Kentucky Dept. of Educ. FY2018-19 SEEK Final Summary Data. Web. April 15, 2020.

**SEEK Distribution**: The Support Education Excellence in Kentucky (SEEK) funding formula was enacted as part of the 1990 Kentucky Education Reform Act and is distributed on a per-pupil basis (known as the guaranteed base). Districts receive additional funds (called add-ons) for at-risk students, exceptional students, home and hospital instruction, students with limited English proficiency, and transportation.

Source: Kentucky Dept. of Educ. FY2018-19 SEEK Final Summary Data. Web. April 15, 2020.