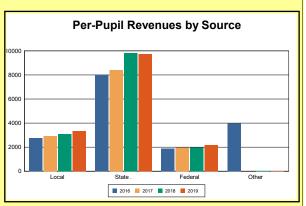

The Finance section covers both per-pupil current expenditures and per-pupil revenues by source. District data are contrasted to state averages for current expenditures by function. Revenues include federal, state, local, and other sources. Each district's fund balance percentage and end-of-year general fund balance are reported.

Source: Kentucky Dept. of Educ. FY2018-19 SEEK Final Summary Data. Web. April 15, 2020.

**SEEK Distribution**: The Support Education Excellence in Kentucky (SEEK) funding formula was enacted as part of the 1990 Kentucky Education Reform Act and is distributed on a per-pupil basis (known as the guaranteed base). Districts receive additional funds (called add-ons) for at-risk students, exceptional students, home and hospital instruction, students with limited English proficiency, and transportation.

Source: Kentucky Dept. of Educ. FY2018-19 SEEK Final Summary Data. Web. April 15, 2020.