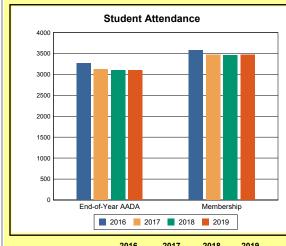

The Overview and Trends section provides data on school membership, end-of-year adjusted average daily attendance, student demographics, educational attainment, and school discipline. The data are provided in raw numbers and, where appropriate, percentages.

**Membership**: Membership, which is a count of students enrolled as of the last day of school, is reported twice in the Overview and Trends section of the report. Membership data under the student attendance bar graph include self-contained exceptional children but do not include preschool students.

# **Adair County**

|            | 2016  | 2017  | 2018  | 2019  |
|------------|-------|-------|-------|-------|
| A1 Schools | 4     | 4     | 4     | 4     |
| EOY AADA * | 2,396 | 2,308 | 2,383 | 2,344 |
| Membership | 2,589 | 2,560 | 2,592 | 2,572 |