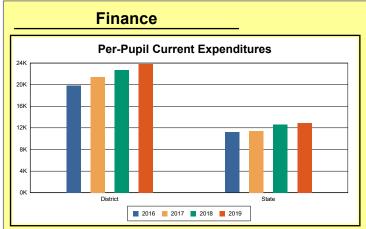

The Finance section covers both per-pupil current expenditures and per-pupil revenues by source. District data are contrasted to state averages for current expenditures by function. Revenues include federal, state, local, and other sources. Each district's fund balance percentage and end-of-year general fund balance are reported.

### **District Current Expenditures**

**Instruction**: Includes activities dealing directly with the interaction between teachers and students. The percentage of district expenditures coded to the instructional function code 1000 from funds 1, 2, 51, 310, and 320, and excluding object codes 0700-0799, 0830-0839, 0900-0949, and program codes 500-699, and 800-899.

Source: Kentucky. Dept. of Educ. FTP Server. April 14, 2020.

**Instructional Support**: Activities associated with assisting the instructional staff with the content and process of providing learning experiences for students. The percentage of district expenditures coded to function codes 2100 to 2299 from funds 1, 2, 51, 310, and 320, and excluding object codes 0700-0799, 0830-0839, 0900-0949, and program codes 500-699, and 800-899.

Source: Kentucky. Dept. of Educ. FTP Server. April 14, 2020.

**District Administration Support**: Activities associated with establishing and administering policy for operating the school district. The percentage of district expenditures coded to function codes 2300 to 2399 from funds 1, 2, 51, 310, and 320, and excluding object codes 0700-0799, 0830-0839, 0900-0949, and program codes 500-699, and 800-899.

Source: Kentucky. Dept. of Educ. FTP Server. April 14, 2020.

**School Administration Support**: Activities associated with managing the operation of a school, including activities performed by the principal, assistant principals, and other assistants. This also includes clerical staff in support of teaching and administrative duties. The percentage of school expenditures coded to function codes 2400 to 2499 from funds 1, 2, 51, 310, and 320, and excluding object codes 0700-0799, 0830-0839, 0900-0949, and program codes 500-699, and 800-899.

Source: Kentucky. Dept. of Educ. FTP Server. April 14, 2020.

**Business Support**: Activities that support other administrative and instructional functions including fiscal services, human resources, planning, and administrative information technology. The percentage of district expenditures coded to functions 2500 to 2599 from funds 1, 2, 51, 310, and 320, and excluding object codes 0700-0799, 0830-0839, 0900-0949, and program codes 500-699, and 800-899.

Source: Kentucky. Dept. of Educ. FTP Server. April 14, 2020.

**Plant Operations**: Activities associated with keeping the physical plant open, comfortable, and safe for use and with keeping the grounds, buildings, and equipment in effective working condition. The percentage of district expenditures coded to function codes 2600 to 2699 from funds 1, 2, 51, 310, and 320, and excluding object codes 0700-0799, 0830-0839, 0900-0949, and program codes 500-699, and 800-899.

Source: Kentucky. Dept. of Educ. FTP Server. April 14, 2020.

**Transportation**: Activities associated with transporting students to and from school, as provided by state and federal law. The percentage of district expenditures coded to function codes 2700 to

2900 from funds 1, 2, 51, 310, and 320, and excluding object codes 0700-0799, 0830-0839, 0900-0949, and program codes 500-699, and 800-899.

Source: Kentucky. Dept. of Educ. FTP Server. April 14, 2020.

**Food Services**: Activities associated with providing food to students and staff in a school or school district. This includes preparing and serving regular and incidental meals, lunches, or snacks in connection with school activities and food delivery. The percentage of district expenditures coded to function codes 3100 to 3900 from funds 1, 2, 51, 310, and 320, and excluding object codes 0700-0799, 0830-0839, 0900-0949, and program codes 500-699, and 800-899.