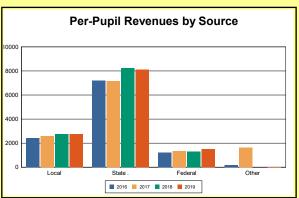

### **2019 Tax Rates And Revenues**

**Real Estate Property Tax**: The local property tax rate per \$100 of assessed value of land, buildings, and improvements, including real property of public service corporations. The rate shown is the total real estate tax rate and includes the original growth nickel, equalized growth nickel, recallable nickel, and equalized facility funding nickel if levied by a district. Source: Kentucky. Dept. of Educ. *FY2018-19 Local District Tax Levies*. Web. April 15, 2020.

Source: Kentucky Dept. of Educ. FY2018-19 SEEK Final Summary Data. Web. April 15, 2020.

**SEEK Distribution**: The Support Education Excellence in Kentucky (SEEK) funding formula was enacted as part of the 1990 Kentucky Education Reform Act and is distributed on a per-pupil basis (known as the guaranteed base). Districts receive additional funds (called add-ons) for at-risk students, exceptional students, home and hospital instruction, students with limited English proficiency, and transportation.

Source: Kentucky Dept. of Educ. FY2018-19 SEEK Final Summary Data. Web. April 15, 2020.