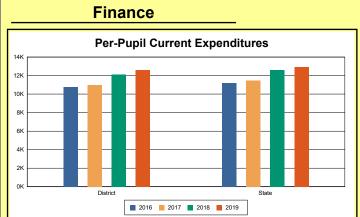

The Finance section covers both per-pupil current expenditures and per-pupil revenues by source. District data are contrasted to state averages for current expenditures by function. Revenues include federal, state, local, and other sources. Each district's fund balance percentage and end-of-year general fund balance are reported.

### **District Current Expenditures**

**Instruction**: Includes activities dealing directly with the interaction between teachers and students. The percentage of district expenditures coded to the instructional function code 1000 from funds 1, 2, 51, 310, and 320, and excluding object codes 0700-0799, 0830-0839, 0900-0949, and program codes 500-699, and 800-899.