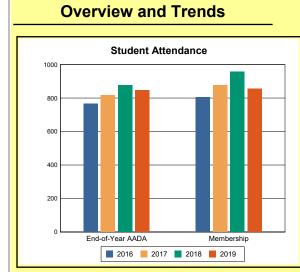

The Overview and Trends section provides data on school membership, end-of-year adjusted average daily attendance, student demographics, educational attainment, and school discipline. The data are provided in raw numbers and, where appropriate, percentages.

**Membership**: Membership, which is a count of students enrolled as of the last day of school, is reported twice in the Overview and Trends section of the report. Membership data under the student attendance bar graph include self-contained exceptional children but do not include preschool students.

# **Adair County**

|            | 2016  | 2017  | 2018  | 2019  |
|------------|-------|-------|-------|-------|
| A1 Schools | 4     | 4     | 4     | 4     |
| EOY AADA * | 2,396 | 2,308 | 2,383 | 2,344 |
| Membership | 2,589 | 2,560 | 2,592 | 2,572 |