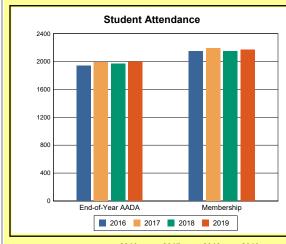

The Overview and Trends section provides data on school membership, end-of-year adjusted average daily attendance, student demographics, educational attainment, and school discipline. The data are provided in raw numbers and, where appropriate, percentages.

# **Adair County**

|            | 2016  | 2017  | 2018  | 2019  |
|------------|-------|-------|-------|-------|
| A1 Schools | 4     | 4     | 4     | 4     |
| EOY AADA * | 2,396 | 2,308 | 2,383 | 2,344 |
| Membership | 2,589 | 2,560 | 2,592 | 2,572 |