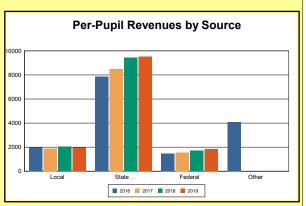

The Finance section covers both per-pupil current expenditures and per-pupil revenues by source. District data are contrasted to state averages for current expenditures by function. Revenues include federal, state, local, and other sources. Each district's fund balance percentage and end-of-year general fund balance are reported.

Source: Kentucky Dept. of Educ. FY2018-19 SEEK Final Summary Data. Web. April 15, 2020.

**SEEK Distribution**: The Support Education Excellence in Kentucky (SEEK) funding formula was enacted as part of the 1990 Kentucky Education Reform Act and is distributed on a per-pupil basis (known as the guaranteed base). Districts receive additional funds (called add-ons) for at-risk students, exceptional students, home and hospital instruction, students with limited English proficiency, and transportation.