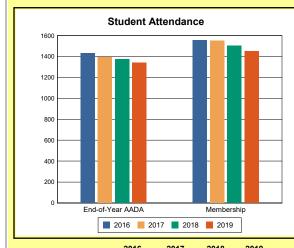

# **Adair County**

|            | 2016  | 2017  | 2018  | 2019  |
|------------|-------|-------|-------|-------|
| A1 Schools | 4     | 4     | 4     | 4     |
| EOY AADA * | 2,396 | 2,308 | 2,383 | 2,344 |
| Membership | 2,589 | 2,560 | 2,592 | 2,572 |