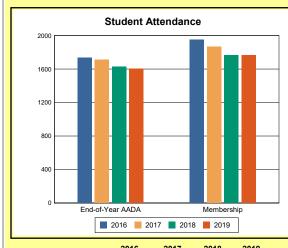

The Overview and Trends section provides data on school membership, end-of-year adjusted average daily attendance, student demographics, educational attainment, and school discipline. The data are provided in raw numbers and, where appropriate, percentages.

Source: Kentucky. Dept. of Educ. School Report Card. Web. March 15, 2020.

**EOY AADA**: According to KRS 157.320(1), the end-of-year adjusted average daily attendance (EOY AADA) is determined by the aggregate days attended by pupils in a public school, adjusted

for weather-related low-attendance days, if applicable, divided by the actual number of days the school is in session, after the 5 days with the lowest attendance have been deducted. Source: Kentucky. Dept. of Educ. *FY2018-2019 Final SEEK*. Web. March 5, 2020.

**Membership**: Membership, which is a count of students enrolled as of the last day of school, is reported twice in the Overview and Trends section of the report. Membership data under the student attendance bar graph include self-contained exceptional children but do not include preschool students.

Source: Kentucky. Dept. of Educ. Historical SAAR Data. Web. March 11, 2020.

**Calendar 2019**: The number of instructional days and hours that children attend school. Regular days include any day that had at least 6 hours of instruction. Short days are early-release days not having at least 6 hours. Because schools within a district may have different schedules, a minimum and maximum number of instructional hours have been included for the district. Source: Kentucky. Dept. of Educ. *Original And Amended School Calendar*. Web. March 11, 2020.