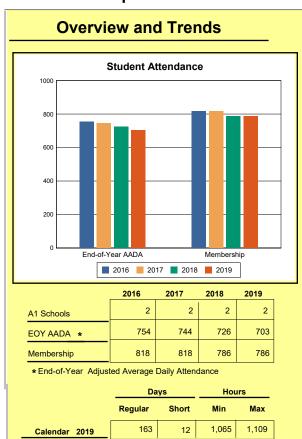

## **Overview And Trends**

**A1 Schools**: The number of schools under administrative control of a principal and eligible to establish a school-based decision-making council. An A1 school is not a program operated by or as a part of another school.

Source: Kentucky. Dept. of Educ. School Report Card. Web. March 15, 2020.

**EOY AADA**: According to KRS 157.320(1), the end-of-year adjusted average daily attendance (EOY AADA) is determined by the aggregate days attended by pupils in a public school, adjusted

for weather-related low-attendance days, if applicable, divided by the actual number of days the school is in session, after the 5 days with the lowest attendance have been deducted. Source: Kentucky. Dept. of Educ. *FY2018-2019 Final SEEK*. Web. March 5, 2020.

**Membership**: Membership, which is a count of students enrolled as of the last day of school, is reported twice in the Overview and Trends section of the report. Membership data under the student attendance bar graph include self-contained exceptional children but do not include preschool students.

Source: Kentucky. Dept. of Educ. Historical SAAR Data. Web. March 11, 2020.

**Calendar 2019**: The number of instructional days and hours that children attend school. Regular days include any day that had at least 6 hours of instruction. Short days are early-release days not having at least 6 hours. Because schools within a district may have different schedules, a minimum and maximum number of instructional hours have been included for the district. Source: Kentucky. Dept. of Educ. *Original And Amended School Calendar*. Web. March 11, 2020.