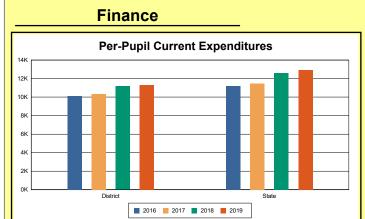

The Finance section covers both per-pupil current expenditures and per-pupil revenues by source. District data are contrasted to state averages for current expenditures by function. Revenues include federal, state, local, and other sources. Each district's fund balance percentage and end-of-year general fund balance are reported.

### **District Current Expenditures**

**Instruction**: Includes activities dealing directly with the interaction between teachers and students. The percentage of district expenditures coded to the instructional function code 1000 from funds 1, 2, 51, 310, and 320, and excluding object codes 0700-0799, 0830-0839, 0900-0949, and program codes 500-699, and 800-899.