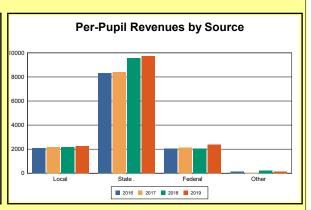

The Finance section covers both per-pupil current expenditures and per-pupil revenues by source. District data are contrasted to state averages for current expenditures by function. Revenues include federal, state, local, and other sources. Each district's fund balance percentage and end-of-year general fund balance are reported.

Source: Kentucky Dept. of Educ. FY2018-19 SEEK Final Summary Data. Web. April 15, 2020.

**SEEK Distribution**: The Support Education Excellence in Kentucky (SEEK) funding formula was enacted as part of the 1990 Kentucky Education Reform Act and is distributed on a per-pupil basis (known as the guaranteed base). Districts receive additional funds (called add-ons) for at-risk students, exceptional students, home and hospital instruction, students with limited English proficiency, and transportation.

Source: Kentucky Dept. of Educ. FY2018-19 SEEK Final Summary Data. Web. April 15, 2020.