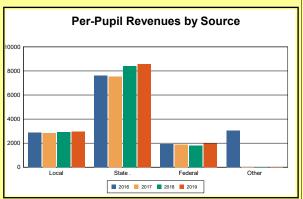

The Finance section covers both per-pupil current expenditures and per-pupil revenues by source. District data are contrasted to state averages for current expenditures by function. Revenues include federal, state, local, and other sources. Each district's fund balance percentage and end-of-year general fund balance are reported.

Source: Kentucky Dept. of Educ. FY2018-19 SEEK Final Summary Data. Web. April 15, 2020.

**SEEK Distribution**: The Support Education Excellence in Kentucky (SEEK) funding formula was enacted as part of the 1990 Kentucky Education Reform Act and is distributed on a per-pupil basis (known as the guaranteed base). Districts receive additional funds (called add-ons) for at-risk students, exceptional students, home and hospital instruction, students with limited English proficiency, and transportation.

Source: Kentucky Dept. of Educ. FY2018-19 SEEK Final Summary Data. Web. April 15, 2020.