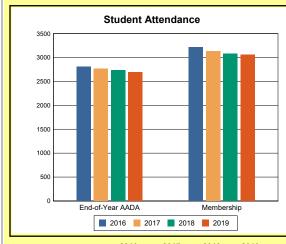

|
| 2017 | 125    | 122      |

\* Public Only

Superintendent

Paul Christy
1600 W Lexington Ave
Winchester, KY 40391
859-744-4545

Elementary

Middle High

| Proficient | t/Distinguished |      | GAP Growth |        | Growth Transition Star Rati |         |
|------------|-----------------|------|------------|--------|-----------------------------|---------|
| Math       | Reading         | Math | Reading    | Points | Points                      | (Max=5) |
| 56.1       | 58.3            | 41.2 | 40.2       | 56.7   | N/A                         | 3       |
| 56.8       | 62.9            | 39.7 | 43.8       | 53.5   | N/A                         | 3       |
| 38.1       | 49.9            | 17.9 | 26.8       | N/A    | 71.9                        | 3       |

### **Clay County**





|            | 2016  | 2017  | 2018  | 2019  |
|------------|-------|-------|-------|-------|
| A1 Schools | 9     | 9     | 9     | 9     |
| EOY AADA * | 2,805 | 2,762 | 2,734 | 2,695 |
| Membership | 3,210 | 3,128 | 3,085 | 3,059 |

<sup>\*</sup> End-of-Year Adjusted Average Daily Attendance

|               | Days    |       | Hours |       |
|---------------|---------|-------|-------|-------|
|               | Regular | Short | Min   | Max   |
| Calendar 2019 | 160     | 1     | 1,043 | 1,071 |

### **Staffing Data**

|                                           | 2017      | 2018      | 2019      |
|-------------------------------------------|-----------|-----------|-----------|
| Classified Personnel                      | 312 (53%) | 303 (52%) | 298 (52%) |
| Certified Personnel