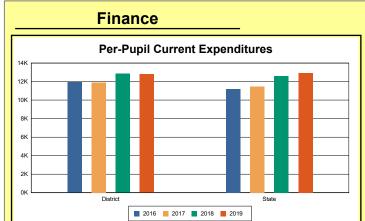

The Finance section covers both per-pupil current expenditures and per-pupil revenues by source. District data are contrasted to state averages for current expenditures by function. Revenues include federal, state, local, and other sources. Each district's fund balance percentage and end-of-year general fund balance are reported.

### **District Current Expenditures**

**Instruction**: Includes activities dealing directly with the interaction between teachers and students. The percentage of district expenditures coded to the instructional function code 1000 from funds 1, 2, 51, 310, and 320, and excluding object codes 0700-0799, 0830-0839, 0900-0949, and program codes 500-699, and 800-899.