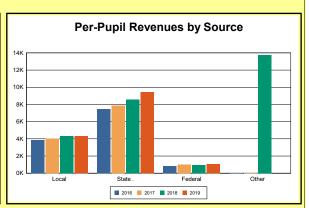

The Finance section covers both per-pupil current expenditures and per-pupil revenues by source. District data are contrasted to state averages for current expenditures by function. Revenues include federal, state, local, and other sources. Each district's fund balance percentage and end-of-year general fund balance are reported.