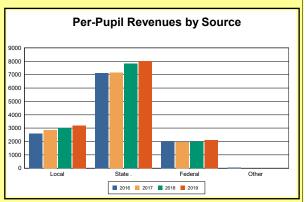

The Finance section covers both per-pupil current expenditures and per-pupil revenues by source. District data are contrasted to state averages for current expenditures by function. Revenues include federal, state, local, and other sources. Each district's fund balance percentage and end-of-year general fund balance are reported.

Source: Kentucky Dept. of Educ. FY2018-19 SEEK Final Summary Data. Web. April 15, 2020.

**SEEK Distribution**: The Support Education Excellence in Kentucky (SEEK) funding formula was enacted as part of the 1990 Kentucky Education Reform Act and is distributed on a per-pupil basis (known as the guaranteed base). Districts receive additional funds (called add-ons) for at-risk students, exceptional students, home and hospital instruction, students with limited English proficiency, and transportation.