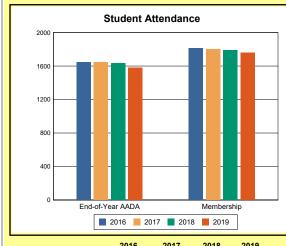

The Overview and Trends section provides data on school membership, end-of-year adjusted average daily attendance, student demographics, educational attainment, and school discipline. The data are provided in raw numbers and, where appropriate, percentages.

Source: Kentucky. Dept. of Educ. School Report Card. Web. March 15, 2020.

**EOY AADA**: According to KRS 157.320(1), the end-of-year adjusted average daily attendance (EOY AADA) is determined by the aggregate days attended by pupils in a public school, adjusted

for weather-related low-attendance days, if applicable, divided by the actual number of days the school is in session, after the 5 days with the lowest attendance have been deducted. Source: Kentucky. Dept. of Educ. *FY2018-2019 Final SEEK*. Web. March 5, 2020.

**Membership**: Membership, which is a count of students enrolled as of the last day of school, is reported twice in the Overview and Trends section of the report. Membership data under the student attendance bar graph include self-contained exceptional children but do not include preschool students.