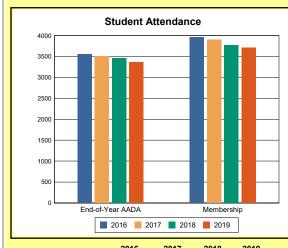

The Overview and Trends section provides data on school membership, end-of-year adjusted average daily attendance, student demographics, educational attainment, and school discipline. The data are provided in raw numbers and, where appropriate, percentages.

## **Overview And Trends**

**A1 Schools**: The number of schools under administrative control of a principal and eligible to establish a school-based decision-making council. An A1 school is not a program operated by or as a part of another school.

Source: Kentucky. Dept. of Educ. School Report Card. Web. March 15, 2020.

**EOY AADA**: According to KRS 157.320(1), the end-of-year adjusted average daily attendance (EOY AADA) is determined by the aggregate days attended by pupils in a public school, adjusted

for weather-related low-attendance days, if applicable, divided by the actual number of days the school is in session, after the 5 days with the lowest attendance have been deducted. Source: Kentucky. Dept. of Educ. *FY2018-2019 Final SEEK*. Web. March 5, 2020.

**Membership**: Membership, which is a count of students enrolled as of the last day of school, is reported twice in the Overview and Trends section of the report. Membership data under the student attendance bar graph include self-contained exceptional children but do not include preschool students.