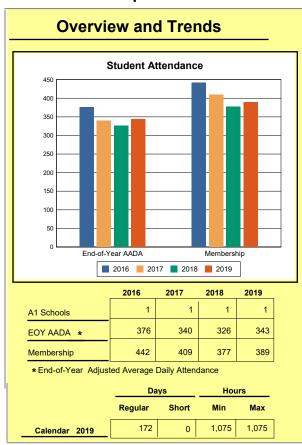

The Overview and Trends section provides data on school membership, end-of-year adjusted average daily attendance, student demographics, educational attainment, and school discipline. The data are provided in raw numbers and, where appropriate, percentages.

## **Overview And Trends**

**A1 Schools**: The number of schools under administrative control of a principal and eligible to establish a school-based decision-making council. An A1 school is not a program operated by or as a part of another school.

Source: Kentucky. Dept. of Educ. School Report Card. Web. March 15, 2020.

**EOY AADA**: According to KRS 157.320(1), the end-of-year adjusted average daily attendance (EOY AADA) is determined by the aggregate days attended by pupils in a public school, adjusted

for weather-related low-attendance days, if applicable, divided by the actual number of days the school is in session, after the 5 days with the lowest attendance have been deducted. Source: Kentucky. Dept. of Educ. *FY2018-2019 Final SEEK*. Web. March 5, 2020.

**Membership**: Membership, which is a count of students enrolled as of the last day of school, is reported twice in the Overview and Trends section of the report. Membership data under the student attendance bar graph include self-contained exceptional children but do not include preschool students.

Source: Kentucky. Dept. of Educ. Historical SAAR Data. Web. March 11, 2020.

**Calendar 2019**: The number of instructional days and hours that children attend school. Regular days include any day that had at least 6 hours of instruction. Short days are early-release days not having at least 6 hours. Because schools within a district may have different schedules, a minimum and maximum number of instructional hours have been included for the district. Source: Kentucky. Dept. of Educ. *Original And Amended School Calendar*. Web. March 11, 2020.