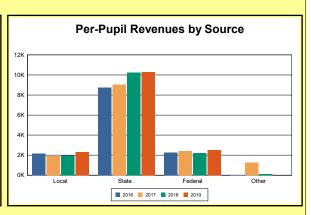

The Finance section covers both per-pupil current expenditures and per-pupil revenues by source. District data are contrasted to state averages for current expenditures by function. Revenues include federal, state, local, and other sources. Each district's fund balance percentage and end-of-year general fund balance are reported.

Source: Kentucky Dept. of Educ. FY2018-19 SEEK Final Summary Data. Web. April 15, 2020.

**SEEK Distribution**: The Support Education Excellence in Kentucky (SEEK) funding formula was enacted as part of the 1990 Kentucky Education Reform Act and is distributed on a per-pupil basis (known as the guaranteed base). Districts receive additional funds (called add-ons) for at-risk students, exceptional students, home and hospital instruction, students with limited English proficiency, and transportation.